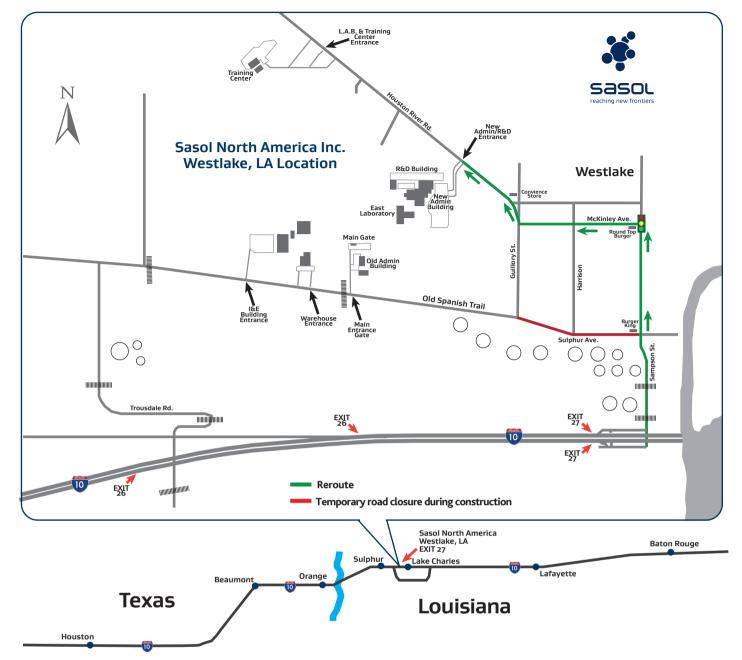

## Route from I-10 to Sasol NA Westlake Facility, Administration Building

- 1. From I-10, take Exit 27 to the city of Westlake.
- 2. From Exit 27's traffic light turn "Left" (East) to "JCT 378 North" (approx. 0.2 miles from Exit 27).
- 3. From JCT 378 North turn "Left" (North) onto La. 378 crossing under the Calcasieu River Bridge to next traffic light (approx. 0.1 miles).
- 4. Proceed North on La. 378 (Sampson St.) crossing under the "Welcome to Westlake" sign for approximately 0.7 miles.
- 5. At LA 378 (Sampson St./McKinley Ave.) turn "Left" (West). Round Top Burger will be at the southwest corner of the intersection.
- 6. Proceed 0.5 miles and turn "Right" (North) onto La. 379 (Guillory St.).
- 7. Travel .06 miles "Left" around curve to the new Sasol Admin/R&D entrance on the left side of the road.

Sasol New Admin/R&D Building Address: 2101 Houston River Rd., Westlake, LA 70669