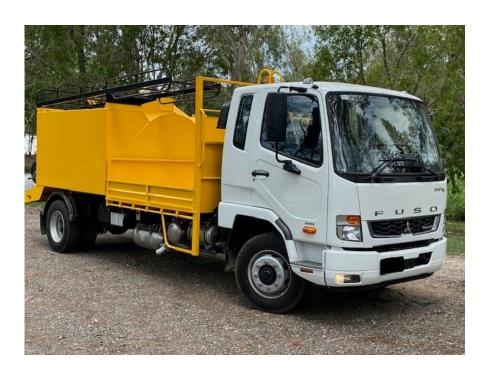

### VAC EX 45-850-3500 VACUUM EXCAVATION UNIT

#### **Unit Details**

- 850 CFM blower (15 inches Hg Regulated to 10 inches Hg)
- 2900 PSI 50 litre / minute Water pump (Regulated to 2200 PSI @ 45 LPM)
- Water tank capacity 2600L
- Spoil tank capacity 3500L
- Powder coated body
- Truck and unit as pictured above has a tare weight of 7000kg approx empty.
- Loaded with full spoil tank of typical NDD spoil and depleted water tanks GVM about 11,500 kg