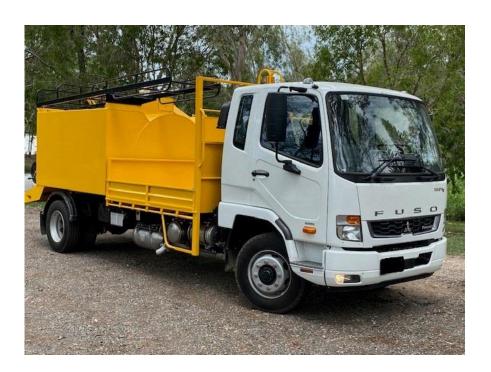

### VAC EX 45-850-3500 VACUUM EXCAVATION UNIT

#### Standard features

- Mechanical PTO driven (Allison auto + select manual models only)
- Requires a MR Licence
- 60m 1/4inch pipe jetter
- 25m 3/8inch digging hose
- 2.1m digging lance
- 1.5m digging lance
- Wash down gun
- 8m 100mm vac hose
- Conduit rack
- Amber Beacon
- Auto spoil shut off
- Steel water tanks powder coated inside
- · Wireless remote control of water, vacuum, engine RPM
- Reverse camera fitted (supplied by dealer)
- Park brake warning on driver's door
- Arrow board

#### **Unit Details**

- 850 CFM blower (15 inches Hg Regulated to 10 inches Hg)
- 2900 PSI 50 litre / minute Water pump (Regulated to 2200 PSI @ 45 LPM)
- Water tank capacity 2600L
- Spoil tank capacity 3500L
- Powder coated body
- Truck and unit as pictured above has a tare weight of 7000kg approx empty.
- Loaded with full spoil tank of typical NDD spoil and depleted water tanks GVM about 11,500 kg