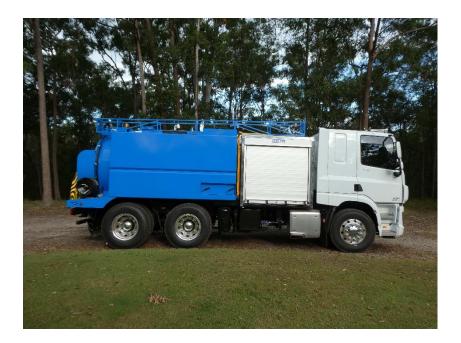

### VAC EX 45-850-6000 VACUUM EXCAVATION UNIT

#### **Standard features**

- Mechanical PTO driven (Allison auto + select manual models only)
- Requires a HR Licence
- 60m 1/4inch pipe jetter
- 25m 3/8inch digging hose
- 2.1m digging lance
- 1.5m digging lance
- Wash down gun
- 8m 100mm vac hose
- Conduit rack
- Spare hose carrier
- Amber Beacon
- Auto spoil shut off
- Steel water tanks powder coated inside
- Wireless remote control of water, vacuum, engine RPM
- Reverse camera fitted (supplied by dealer)
- Park brake warning on driver's door
- Arrowboard

#### **Unit Details**

- 850 CFM blower (15 inches Hg Regulated to 10 inches Hg)
- 2900 PSI 50 litre / minute Water pump (Regulated to 2200 PSI @ 40 LPM)
- Water tank capacity 4000L
- Spoil tank capacity 6000L
- Powder coated body
- Truck and unit has a tare weight of 11000kg approx empty.
- Loaded with full spoil tank of typical NDD spoil and depleted water tanks GVM about 20,000 kg

# \$205,000.00 PLUS GST ex works Mount Cotton, Qld

If there are any specific questions in relation to addons to this base model please do not hesitate to contact Leigh on email <u>leigh@vacexservices.au</u> 0406 279 312 . Toolbox shown in pic is an extra addon to a base model price.