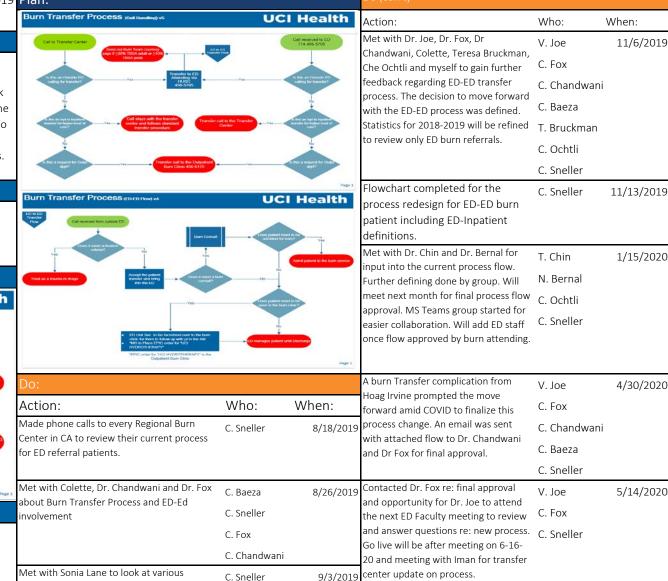

#### Root Cause Analysis:

Attend the ED Faculti Meeting to

present ED-ED process change

V. Joe

C. Sneller

6/16/2020

**ED Faculty** 

S. Lane

C. Baeza

## Regional Burn Center

| Regional Burn Ce                                                                                   | TICCI          |                       |                              |
|----------------------------------------------------------------------------------------------------|----------------|-----------------------|------------------------------|
| Do:                                                                                                |                |                       |                              |
| Action:                                                                                            |                | Who:                  | When:                        |
| Attend the SPPO, HS Staff mee transfer center involvement                                          | ting to review | C. Sneller            | 6/26/2020                    |
| transfer center involvement                                                                        |                | N. Bernal             |                              |
|                                                                                                    |                | SPPO Staff            |                              |
|                                                                                                    |                | I. Othman             |                              |
| Go Live date of July 1 2020                                                                        |                | ED Staff              | 7/1/2020                     |
|                                                                                                    |                | Transfer Center Staff |                              |
| Check                                                                                              |                |                       |                              |
| Target                                                                                             | Results        |                       | Eval                         |
| Review future state<br>flowchart with Drs. Bernal<br>and Chin for feedback for<br>further revision | Updated from   | V2 to V3              | Drs. Chin,<br>Bernal,<br>Joe |
| Action:                                                                                            |                |                       |                              |
| Launch New process 7-1-2020                                                                        |                |                       |                              |
| Reflections:                                                                                       |                |                       |                              |
|                                                                                                    |                |                       |                              |
|                                                                                                    |                |                       |                              |
|                                                                                                    |                |                       |                              |