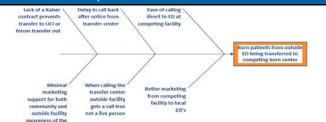

#### Problem/Need:

Outside ED facilities currently go through the transfer center to get their burn patients to UCI. The transfer center contacts the on call attending for a call back. Often times, when the facility is called back in the 5 min window, OSH (outside hospital) has already accepted the patient and we loose the opportunity for bringing the patient in. Also there is negative feedback from outside facilities dealing with the transfer center and they want an easier/quicker acceptance process.

#### Background:

UCI is losing burn patients to other local burn centers as a result of the delayed acceptance from outside ED's or the resistance to start the transfer process by case managers at outside ED's due to the "hassle".

#### Root Cause Analysis:

Attend the ED Faculti Meeting to

present ED-ED process change

V. Joe

C. Sneller

6/16/2020

**ED Faculty** 

S. Lane