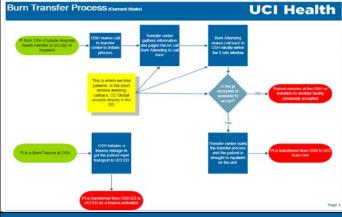

#### Problem/Need:

Outside ED facilities currently go through the transfer center to get their burn patients to UCI. The transfer center contacts the on call attending for a call back. Often times, when the facility is called back in the 5 min window, OSH (outside hospital) has already accepted the patient and we loose the opportunity for bringing the patient in. Also there is negative feedback from outside facilities dealing with the transfer center and they want an easier/quicker acceptance process.

#### Background:

UCI is losing burn patients to other local burn centers as a result of the delayed acceptance from outside ED's or the resistance to start the transfer process by case managers at outside ED's due to the "hassle".

#### **Current Situation:**