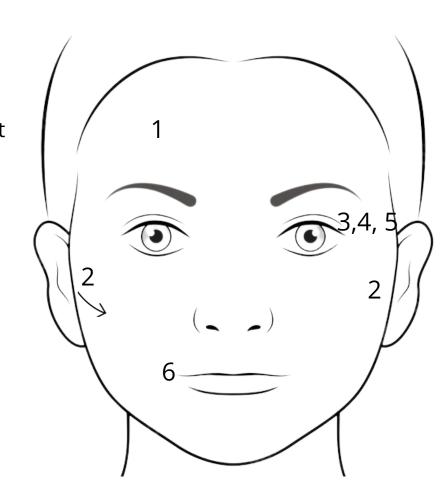

#### FAQ - STAGE MAKEUP 101

Stage makeup looks intense up close but appears natural under bright lights—trust the process! 🖈

For ORCA dancers (6 & under): Stick to blush (Step 2), lipstick (Step 6), and a little mascara (Step 5) if they allow it.

- 1 Face: Apply foundation/concealer for an even skin tone & set with powder.
- 2 Blush: Use berry or pink blush from cheekbones to apples—apply generously!
- 3 Eyeshadow:
  Dark brown in the crease
  Medium tone on the lid
  Light shimmer on the center & inner corner
  (For darker skin tones: Add a medium-bright purple in the crease.
- 4 Eyeliner: Small winged liner to enhance the eyes (liquid or felt tip works best).
- 5 Lashes: Apply mascara; fake lashes optional
- 🔼 Lips: Finish with berry pink lipstick! 💄