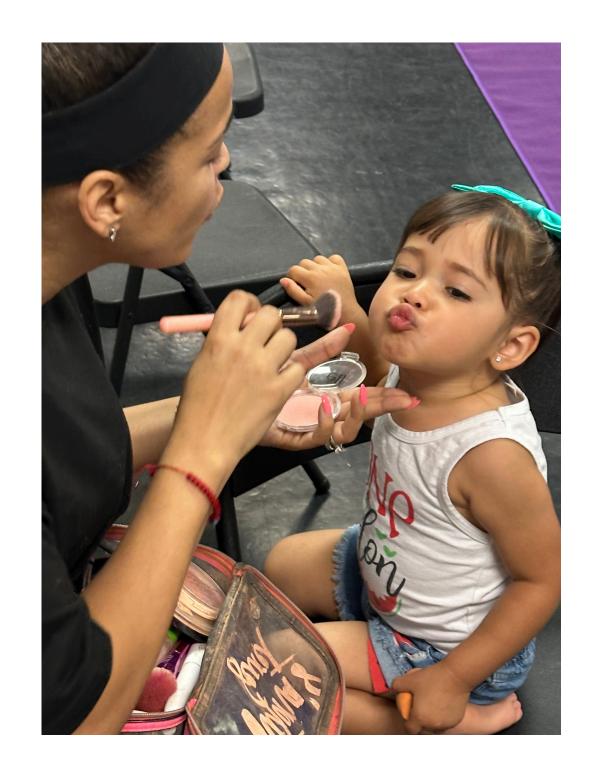

Makeup Requirements:

Dancers should wear stage makeup for photos & performances so the stage lights don't wash out their skin tone.

- X No jewelry, bright nail polish, or red lipstick.
- → Need help? SSD offers a hair & makeup service you can reserve before the show—so you don't have to stress! Email us to save your spot!

#### FAQ - STAGE MAKEUP 101

Stage makeup looks intense up close but appears natural under bright lights—trust the process! 🖈

For ORCA dancers (6 & under): Stick to blush (Step 2), lipstick (Step 6), and a little mascara (Step 5) if they allow it.

- 1 Face: Apply foundation/concealer for an even skin tone & set with powder.
- 2 Blush: Use berry or pink blush from cheekbones to apples—apply generously!
- 3 Eyeshadow:
  Dark brown in the crease
  Medium tone on the lid
  Light shimmer on the center & inner corner
  (For darker skin tones: Add a medium-bright purple in the crease.
- 4 Eyeliner: Small winged liner to enhance the eyes (liquid or felt tip works best).
- 5 Lashes: Apply mascara; fake lashes optional
- 🔼 Lips: Finish with berry pink lipstick! 💄