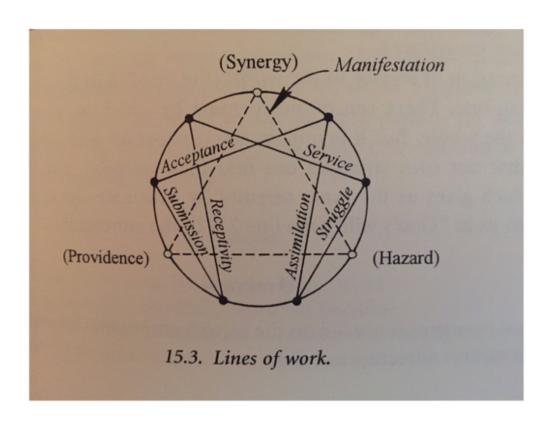

## **Body Prayer**

| Gesture as walking inner lines                                          | Spoken word as walking inner lines |
|-------------------------------------------------------------------------|------------------------------------|
| 1-4 Hands interlaced in front of heart                                  | 1-4 Assimilation                   |
| 4-2 Gripping fingers as interwoven fists and pulling against each other | 4-2<br>Struggle                    |
| 2-8 Arms opening outward from the heart, palms open, a welcome          | 2-8<br>Service                     |
| 8-5 Palms open, hands down by side                                      | 8-5 Receptivity                    |
| 5-7 Head down, palms open by side                                       | 5-7 Submission                     |
| 7-1<br>Hands crossed over heart                                         | 7-1 Acceptance                     |
|                                                                         |                                    |