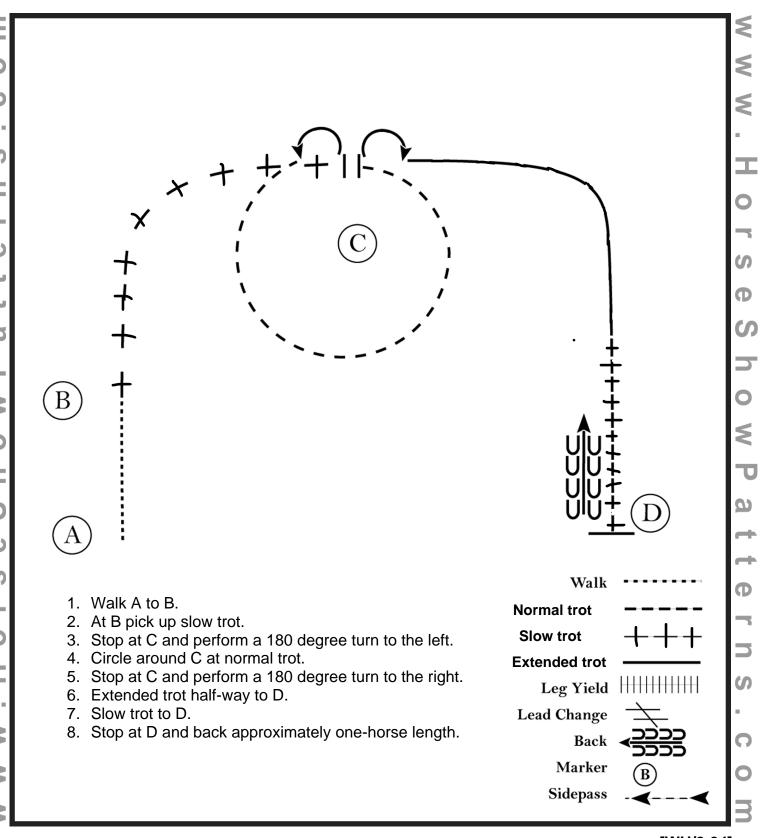

### **YA Horse / Pony Bareback Horsemanship 120**

Show Date: 05-10-2024



[WH/1-9]

### Reinsmanship 70, 71

Show Date: 05-10-2024



[WH/2-34]

# Obstacle Driving

### Instructions

- 1. Trot through deviation serpentine.
  2. Trot into chute, execute ½ turn with right wheel stationary. Walk out of chute.
  3. Stop at mailbag. Pick up one envelope.
  4. Walk to mailbox, deposit envelope. Trot around corner.
  5. Strong trot to straight and narrow.
  6. Walk through straight and narrow (either wheel).
  7. Walk over simulated water.
  8. Trot along fence line.
  9. Walk through U.
  10. Stop, back. Walk to exit.

- 10. Stop, back. Walk to exit.

### Classes

- 203 AM Pony 204 AM Mini/B Mini
- 205 YA Pony 206 YA Mini/B Mini
- 209 AM Horse
- 210 YA Horse



Walk .....

Trot - - -

Strong Trot —

Back IIIIIII

### English Showmanship 144, 145, 146, 147

Show Date: 05-10-2024



[MHP/S-7]

### Western Showmanship 53, 54, 5