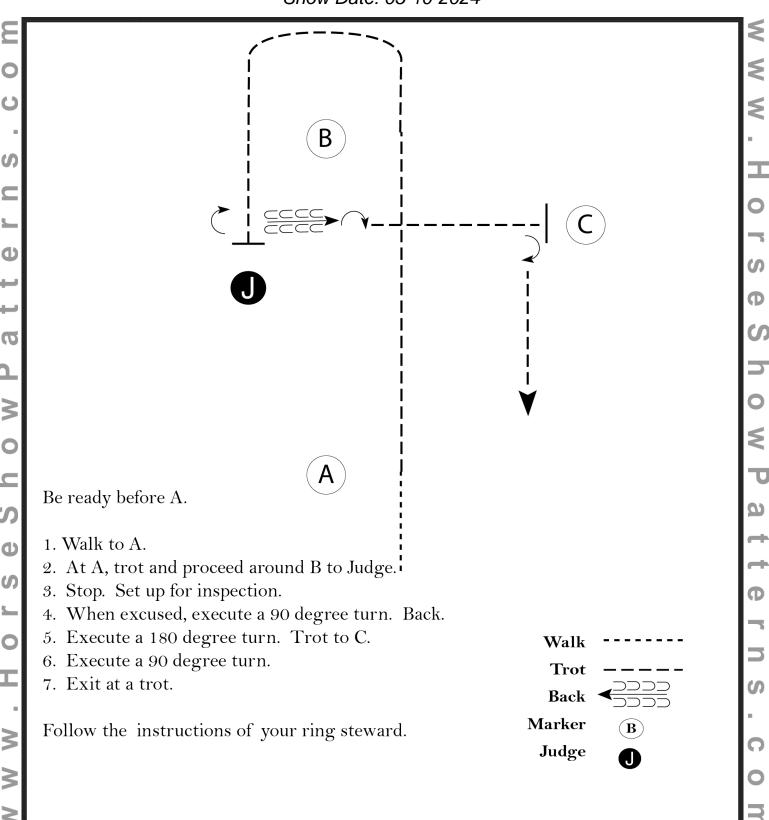

### English Equitation 180, 181, 182, 183, 184, 185

Show Date: 05-10-2024

Be ready with your horse's tail to A.

- 1. Walk until even with B.
- 2. Stop and perform a 180 degree turn on the forehand right.
- 3. Back approximately one horse length.
- 4. Rising trot serpentine as shown change diagonals at B.
- 5. When even with B, canter right lead around C.
- 6. When even with B, change leads and canter until even with A.
- 7. Break to a sitting trot when even with A.

Pattern is over once you have passed A at the trot.

Follow the directions of your ring steward.

[HSE/3-49]