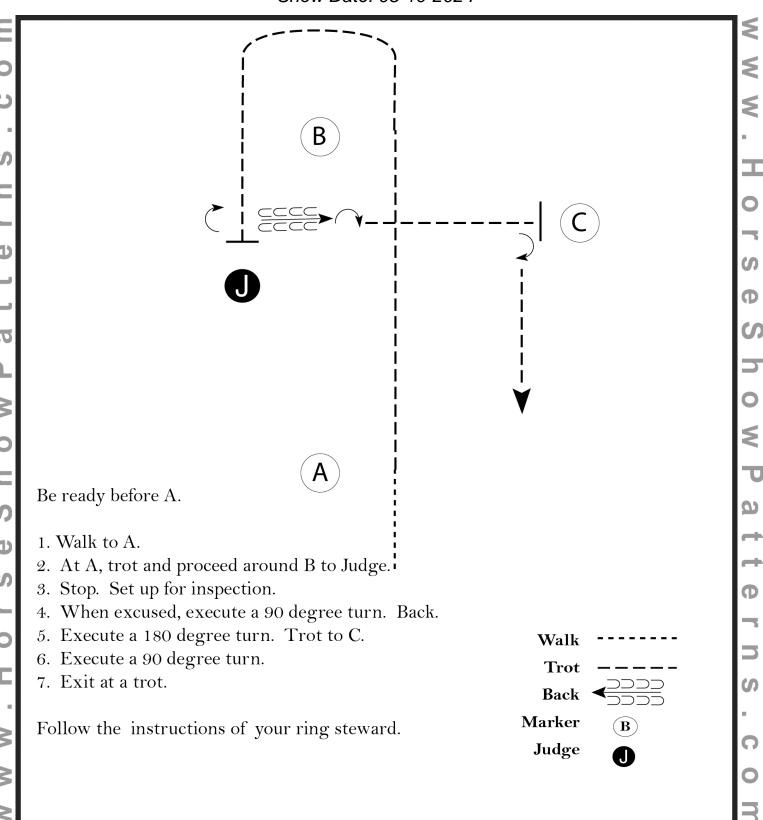

### English Equitation 180, 181, 182, 183, 184, 185

Show Date: 05-10-2024

Be ready with your horse's tail to A.

- 1. Walk until even with B.
- 2. Stop and perform a 180 degree turn on the forehand right.
- 3. Back approximately one horse length.
- 4. Rising trot serpentine as shown change diagonals at B.
- 5. When even with B, canter right lead around C.
- 6. When even with B, change leads and canter until even with A.
- 7. Break to a sitting trot when even with A.

Pattern is over once you have passed A at the trot.

Follow the directions of your ring steward.

[HSE/3-49]