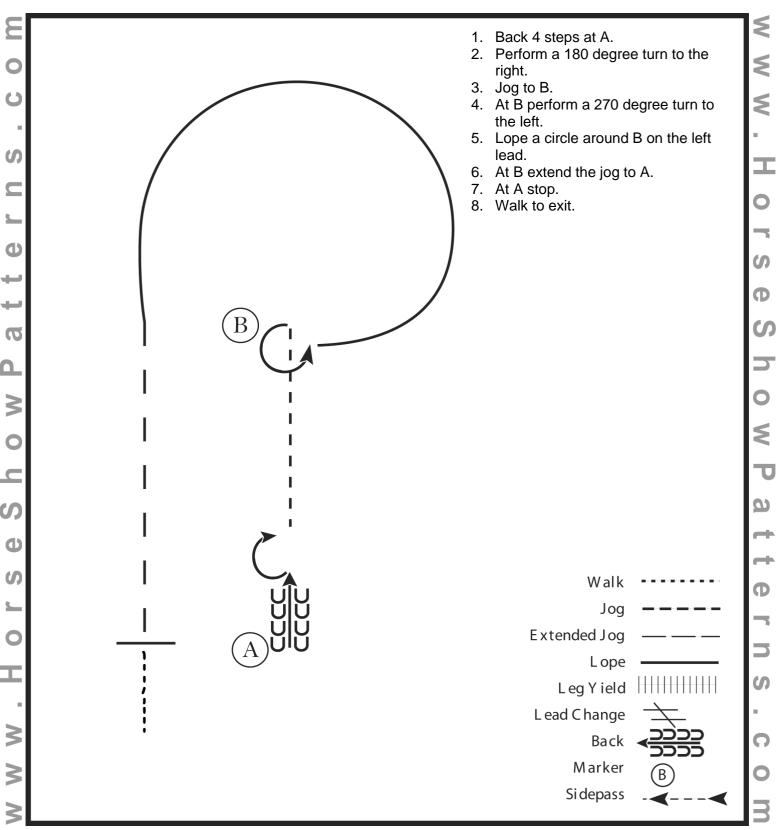

o A.

- 1. Walk until even with B.
- 2. Stop and perform a 180 degree turn on the forehand right.
- 3. Back approximately one horse length.
- 4. Rising trot serpentine as shown change diagonals at B.
- 5. When even with B, canter right lead around C.
- 6. When even with B, change leads and canter until even with A.
- 7. Break to a sitting trot when even with A.

Pattern is over once you have passed A at the trot.

Follow the directions of your ring steward.



[HSE/3-49]

### W/T English Equitation 186, 187, 188

Show Date: 05-10-2024



[HSE/WT-31]

### W/T English Showmanship 152, 153, 154 (extended walk for trot)

Show Date: 05-10-2024



[S/2-40]

### W/J Western Horsemanship 99, 100, 101

Show Date: 05-10-2024



[WH/WT-44]

### ABO Western Horsemanship 93, 94

Show Date: 05-10-2024



[WH/2-8]

### English Showmanship 148, 149, 150, 151

Show Date: 05-10-2024



Pattern Provided by:

[S/3-5]

Hunter and Jumping in Hand 31, 32, 33, 34, 35, 36, 37, 38, 39, 40

Show Date: 05-10-2024



[MHP/H-3]

### Western Horsemanship 95,96,97,98

Show Date: 05-10-2024



Ф

S

[WH/3-16]