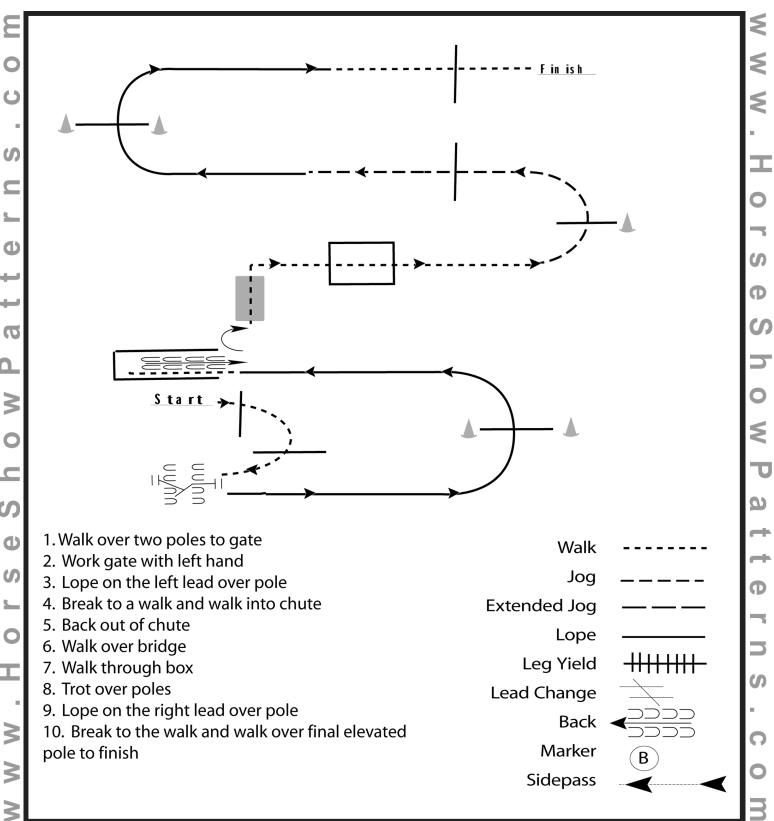

# Obstacle Driving

### Instructions

- 1. Trot through deviation serpentine.
  2. Trot into chute, execute ½ turn with right wheel stationary. Walk out of chute.
  3. Stop at mailbag. Pick up one envelope.
  4. Walk to mailbox, deposit envelope. Trot around corner.
  5. Strong trot to straight and narrow.
  6. Walk through straight and narrow (either wheel).
  7. Walk over simulated water.
  8. Trot along fence line.
  9. Walk through U.
  10. Stop, back. Walk to exit.

- 10. Stop, back. Walk to exit.

### Classes

- 203 AM Pony 204 AM Mini/B Mini
- 205 YA Pony 206 YA Mini/B Mini
- 209 AM Horse
- 210 YA Horse

Walk .....

Trot - - -

Strong Trot —

Back IIIIIII