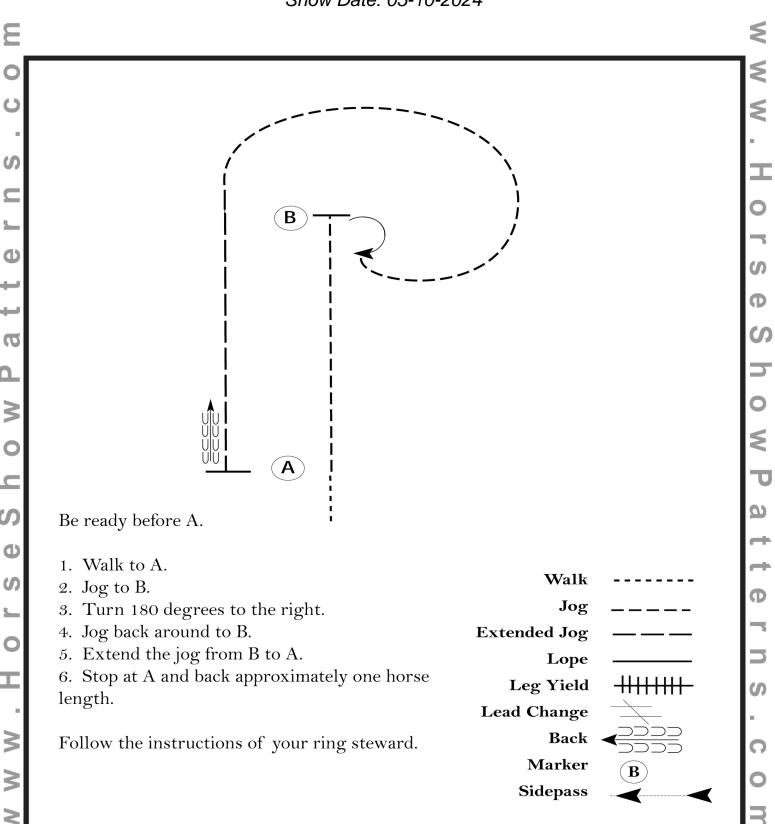

### **YA Horse / Pony Bareback Horsemanship 120**

Show Date: 05-10-2024

[WH/1-9]