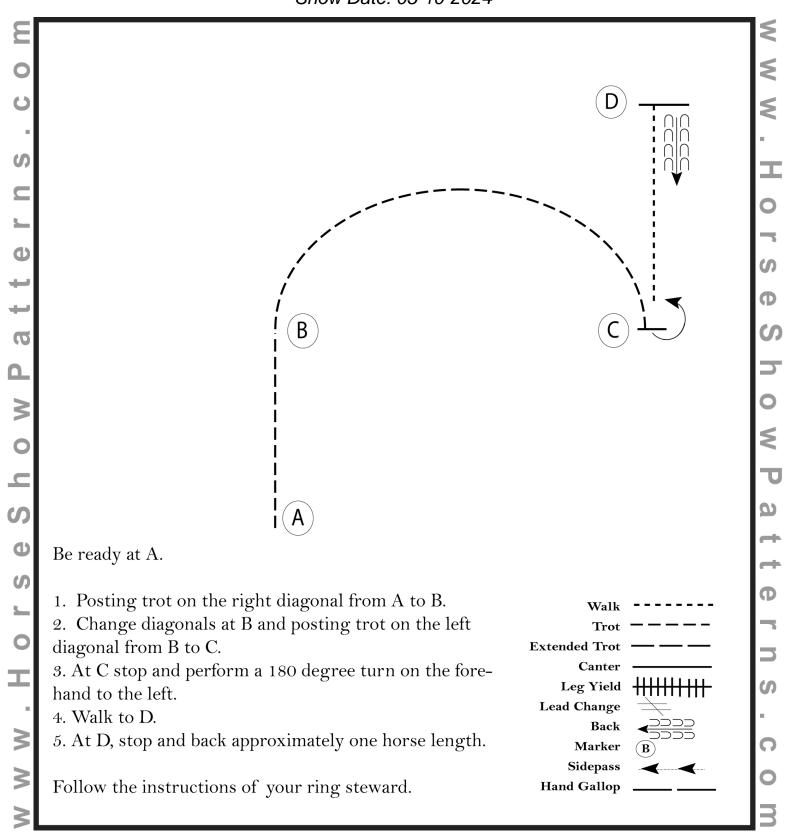

### English Equitation 180, 181, 182, 183, 184, 185

Show Date: 05-10-2024

Be ready with your horse's tail to A.

- 1. Walk until even with B.
- 2. Stop and perform a 180 degree turn on the forehand right.
- 3. Back approximately one horse length.
- 4. Rising trot serpentine as shown change diagonals at B.
- 5. When even with B, canter right lead around C.
- 6. When even with B, change leads and canter until even with A.
- 7. Break to a sitting trot when even with A.

Pattern is over once you have passed A at the trot.

Follow the directions of your ring steward.

[HSE/3-49]