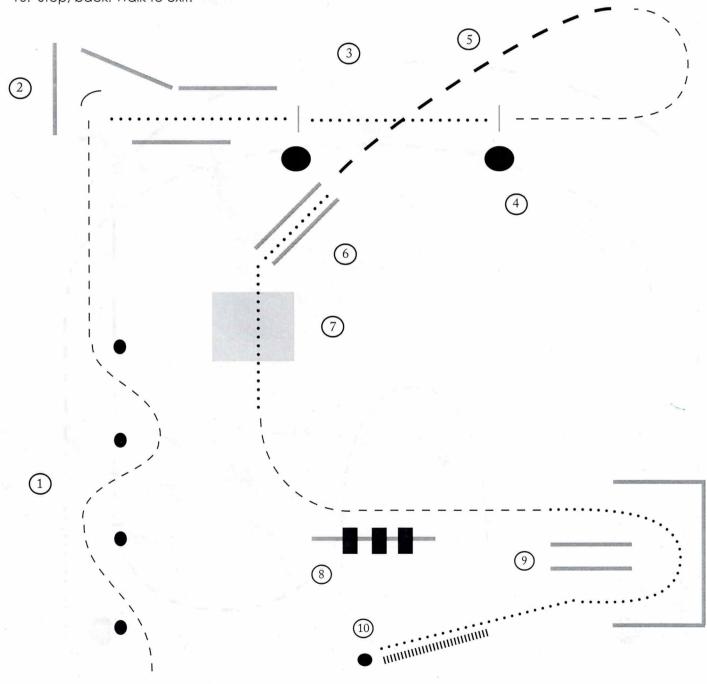

# Obstacle Driving

### Instructions

- 1. Trot through deviation serpentine.
  2. Trot into chute, execute ½ turn with right wheel stationary. Walk out of chute.
  3. Stop at mailbag. Pick up one envelope.
  4. Walk to mailbox, deposit envelope. Trot around corner.
  5. Strong trot to straight and narrow.
  6. Walk through straight and narrow (either wheel).
  7. Walk over simulated water.
  8. Trot along fence line.
  9. Walk through U.
  10. Stop, back. Walk to exit.

- 10. Stop, back. Walk to exit.

### Classes

- 203 AM Pony 204 AM Mini/B Mini
- 205 YA Pony 206 YA Mini/B Mini
- 209 AM Horse
- 210 YA Horse

Walk .....

Trot - - -

Strong Trot —

Back IIIIIII