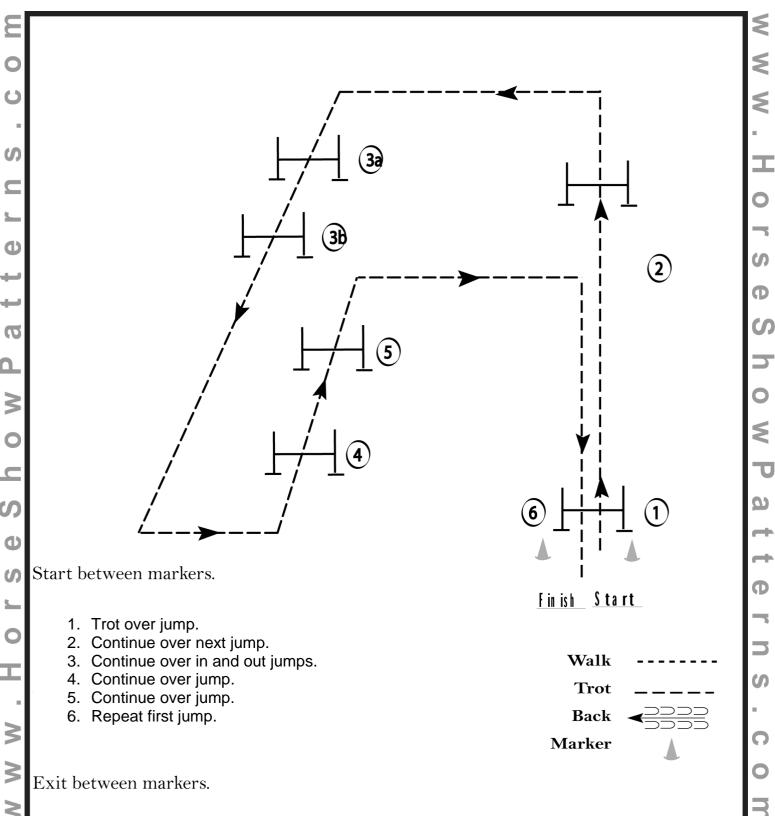

### English Showmanship 148, 149, 150, 151

Show Date: 05-10-2024

Pattern Provided by:

[S/3-5]

Hunter and Jumping in Hand 31, 32, 33, 34, 35, 36, 37, 38, 39, 40

Show Date: 05-10-2024

[MHP/H-3]