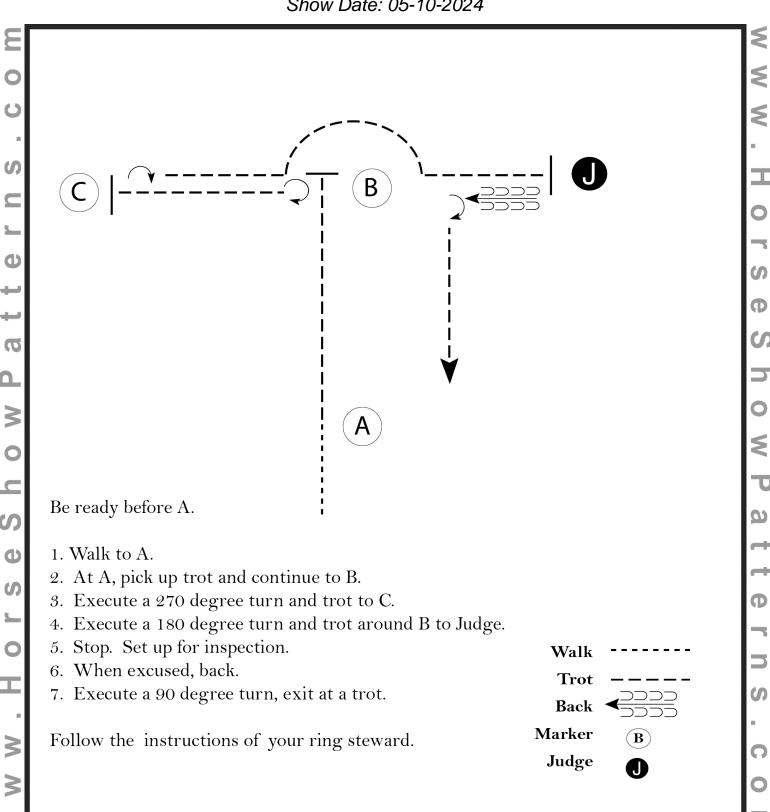

# Reinsmanship 70, 71

Show Date: 05-10-2024



[WH/2-34]

# Obstacle Driving

### Instructions

- 1. Trot through deviation serpentine.
  2. Trot into chute, execute ½ turn with right wheel stationary. Walk out of chute.
  3. Stop at mailbag. Pick up one envelope.
  4. Walk to mailbox, deposit envelope. Trot around corner.
  5. Strong trot to straight and narrow.
  6. Walk through straight and narrow (either wheel).
  7. Walk over simulated water.
  8. Trot along fence line.
  9. Walk through U.
  10. Stop, back. Walk to exit.

- 10. Stop, back. Walk to exit.

### Classes

- 203 AM Pony 204 AM Mini/B Mini
- 205 YA Pony 206 YA Mini/B Mini
- 209 AM Horse
- 210 YA Horse



Walk .....

Trot - - -

Strong Trot —

Back IIIIIII

### English Showmanship 144, 145, 146, 147

Show Date: 05-10-2024



[MHP/S-7]

### Western Showmanship 53, 54, 55, 56, 57, 58, 59, 60

Show Date: 05-10-2024



[MHP/S-8]

### W/J Western Showmanship 61, 62, 63 (extended walk for trot)

Show Date: 05-10-2024



[MHP/S-8]

Trail 22,23,24,25,26,27

Show Date: 05-10-2024



[T/1-9]

### Trail in Hand 13,14,15,16,17,18,19,20,21,28,29,30

Show Date: 05-10-2024



Pattern Provided by:

[T/WT-9]

# e Show Pat S

## WPtHA May 2024

### English Equitation 180, 181, 182, 183, 184, 185

Show Date: 05-10-2024



Be ready with your horse's tail to A.

- 1. Walk until even with B.
- 2. Stop and perform a 180 degree turn on the forehand right.
- 3. Back approximately one horse length.
- 4. Rising trot serpentine as shown change diagonals at B.
- 5. When even with B, canter right lead around C.
- 6. When even with B, cha