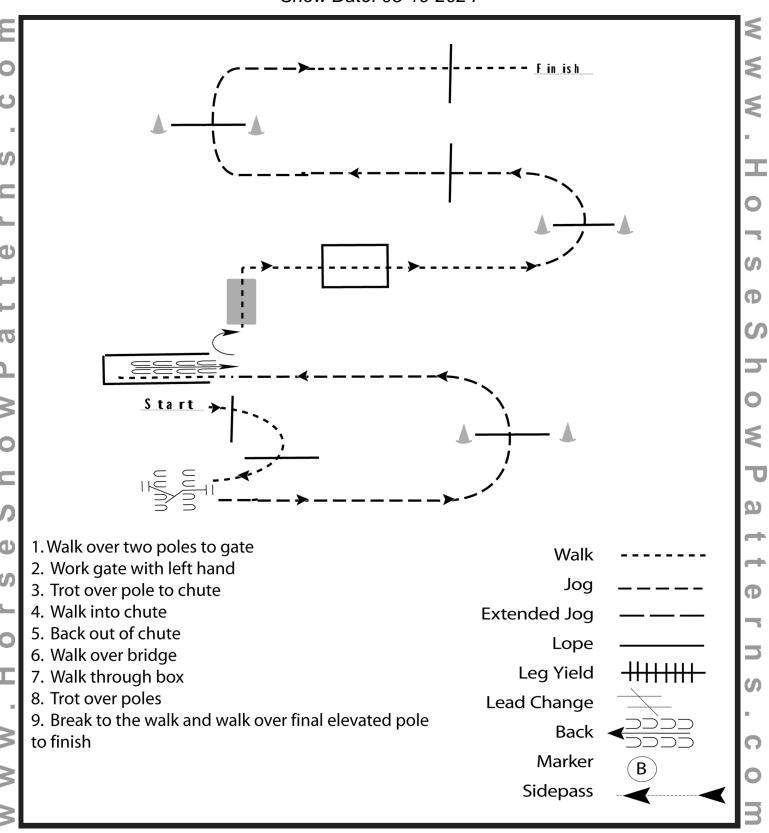

# Obstacle Driving

### Instructions

- 1. Trot through deviation serpentine.
  2. Trot into chute, execute ½ turn with right wheel stationary. Walk out of chute.
  3. Stop at mailbag. Pick up one envelope.
  4. Walk to mailbox, deposit envelope. Trot around corner.
  5. Strong trot to straight and narrow.
  6. Walk through straight and narrow (either wheel).
  7. Walk over simulated water.
  8. Trot along fence line.
  9. Walk through U.
  10. Stop, back. Walk to exit.

- 10. Stop, back. Walk to exit.

### Classes

- 203 AM Pony 204 AM Mini/B Mini
- 205 YA Pony 206 YA Mini/B Mini
- 209 AM Horse
- 210 YA Horse

Walk .....

Trot - - -

Strong Trot —

Back IIIIIII