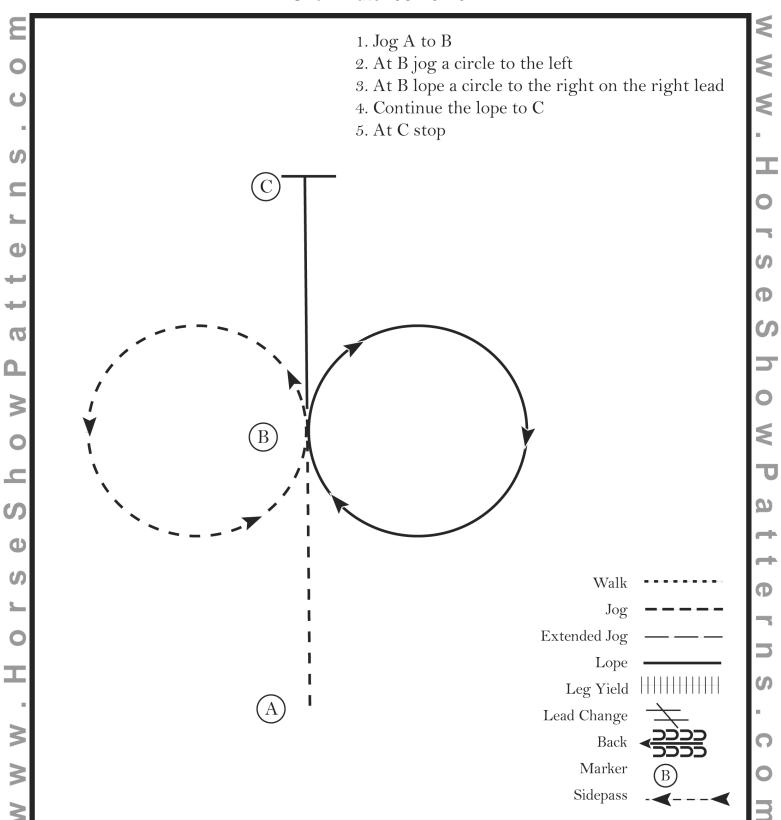

### **YA Horse / Pony Bareback Horsemanship 120**

Show Date: 05-10-2024

[WH/1-9]