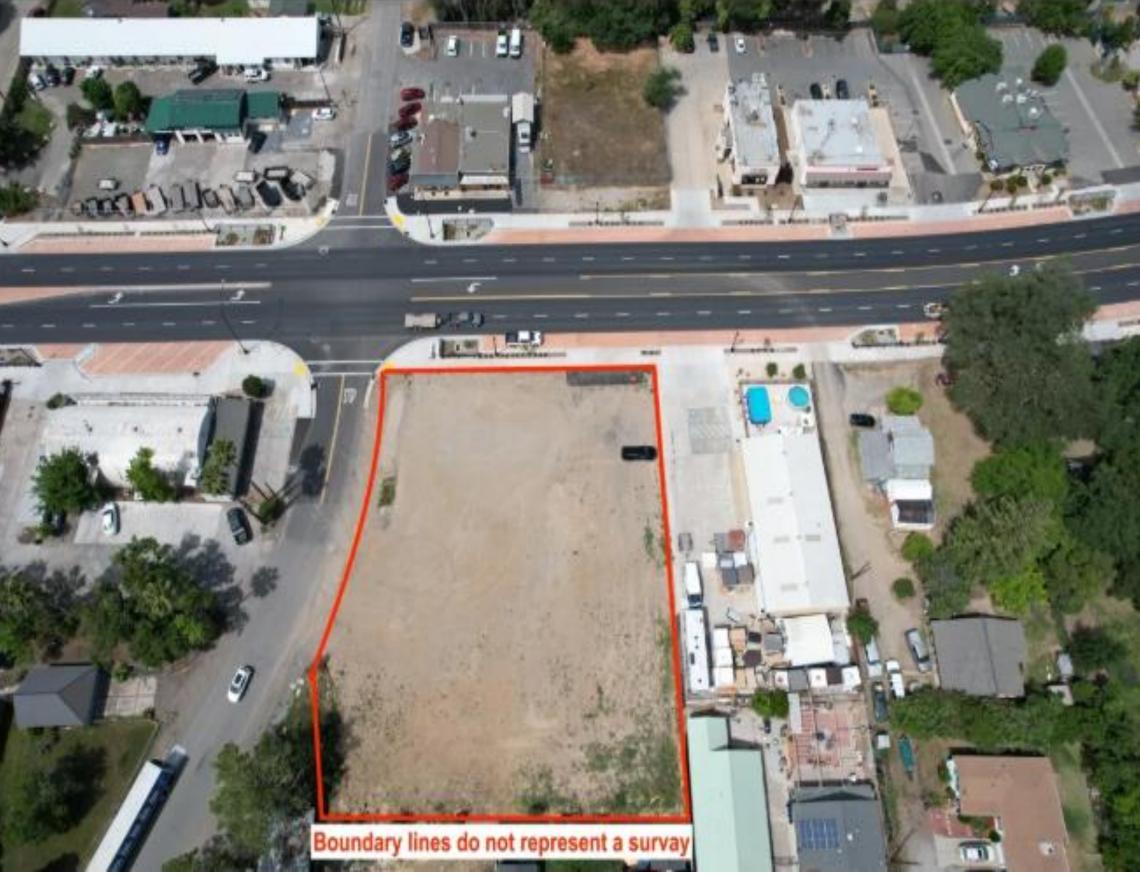

## Access from two sides Hwy 99 and Nevada St

## Great Corner Location on HWY 99

Disclaimer: The information has been obtained from sources believed reliable; but has not been verified for accuracy or completeness. You should conduct a careful, independent investigation of the property and verify all information. Any reliance on this information is solely at your own risk.

# Great Corner Location for Hotel, Retail, Apartment complex, Restaurant, Office, Medical Offices

Disclaimer: The information has been obtained from sources believed reliable; but has not been verified for accuracy or completeness. You should conduct a careful, independent investigation of the property and verify all information. Any reliance on this information is solely at your own risk.

## Commercial Zoning offers so many possibilities on this site. Beautifully landscaped highway, utilities on site.

Disclaimer: The information has been obtained from sources believed reliable; but has not been verified for accuracy or completeness. You should conduct a careful, independent investigation of the property and verify all information. Any reliance on this information is solely at your own risk.