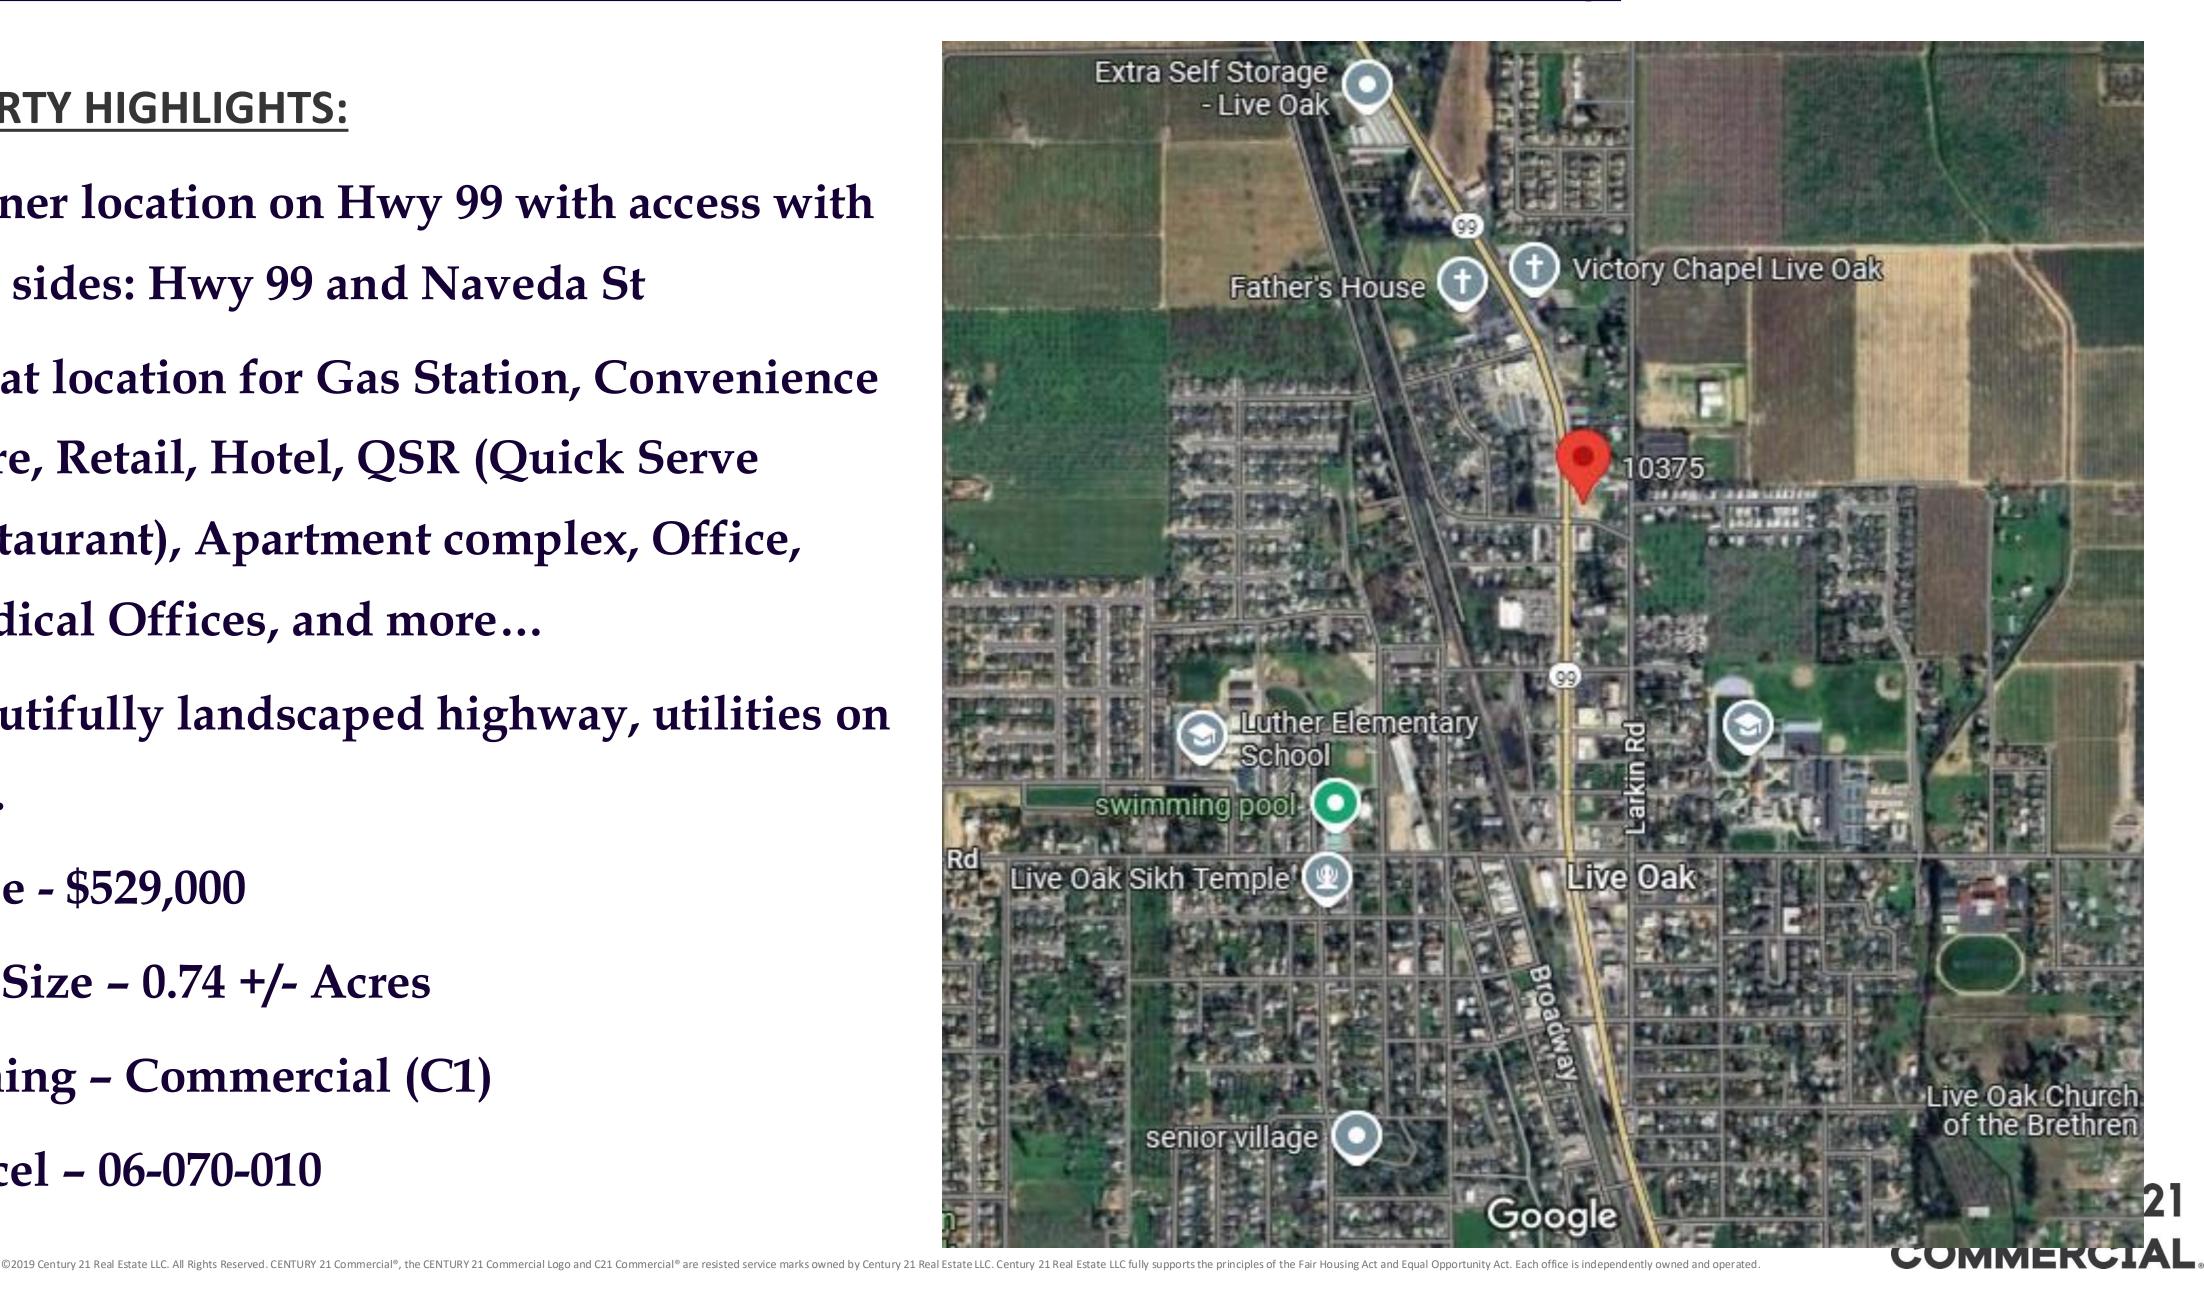

### 10375 Live Oak Blvd, Live Oak, CA 95953 - Local Map

#### **PROPERTY HIGHLIGHTS:**

- Corner location on Hwy 99 with access with two sides: Hwy 99 and Naveda St
- Great location for Gas Station, Convenience Store, Retail, Hotel, QSR (Quick Serve Restaurant), Apartment complex, Office, Medical Offices, and more...
- Beautifully landscaped highway, utilities on site.
- Price \$529,000
- **Lot Size 0.74 +/- Acres**
- **Zoning Commercial (C1)**
- Parcel 06-070-010