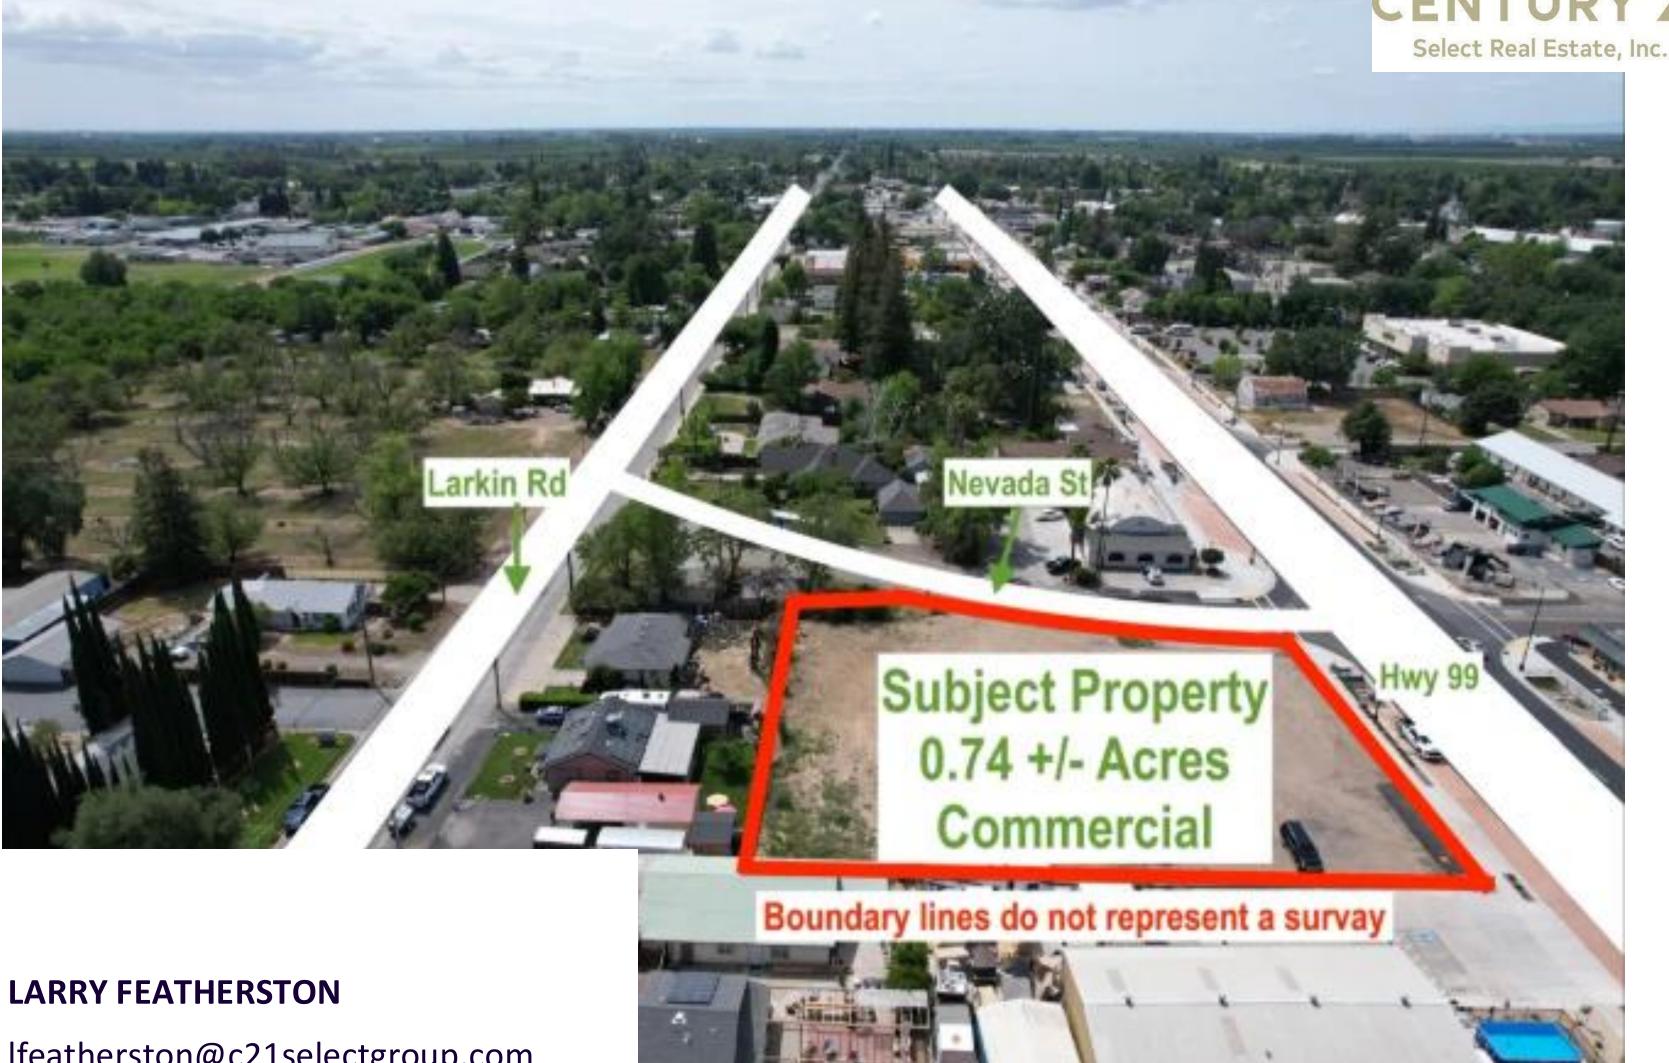

## Access from two sides Hwy 99 and Nevada St

## Great Corner Location on HWY 99

Disclaimer: The information has been obtained from sources believed reliable; but has not been verified for accuracy or completeness. You should conduct a careful, independent investigation of the property and verify all information. Any reliance on this information is solely at your own risk.

# Great Corner Location for Hotel, Retail, Apartment complex, Restaurant, Office, Medical Offices

Disclaimer: The information has been obtained from sources believed reliable; but has not been verified for accuracy or completeness. You should conduct a careful, independent investigation of the property and verify all information. Any reliance on this information is solely at your own risk.