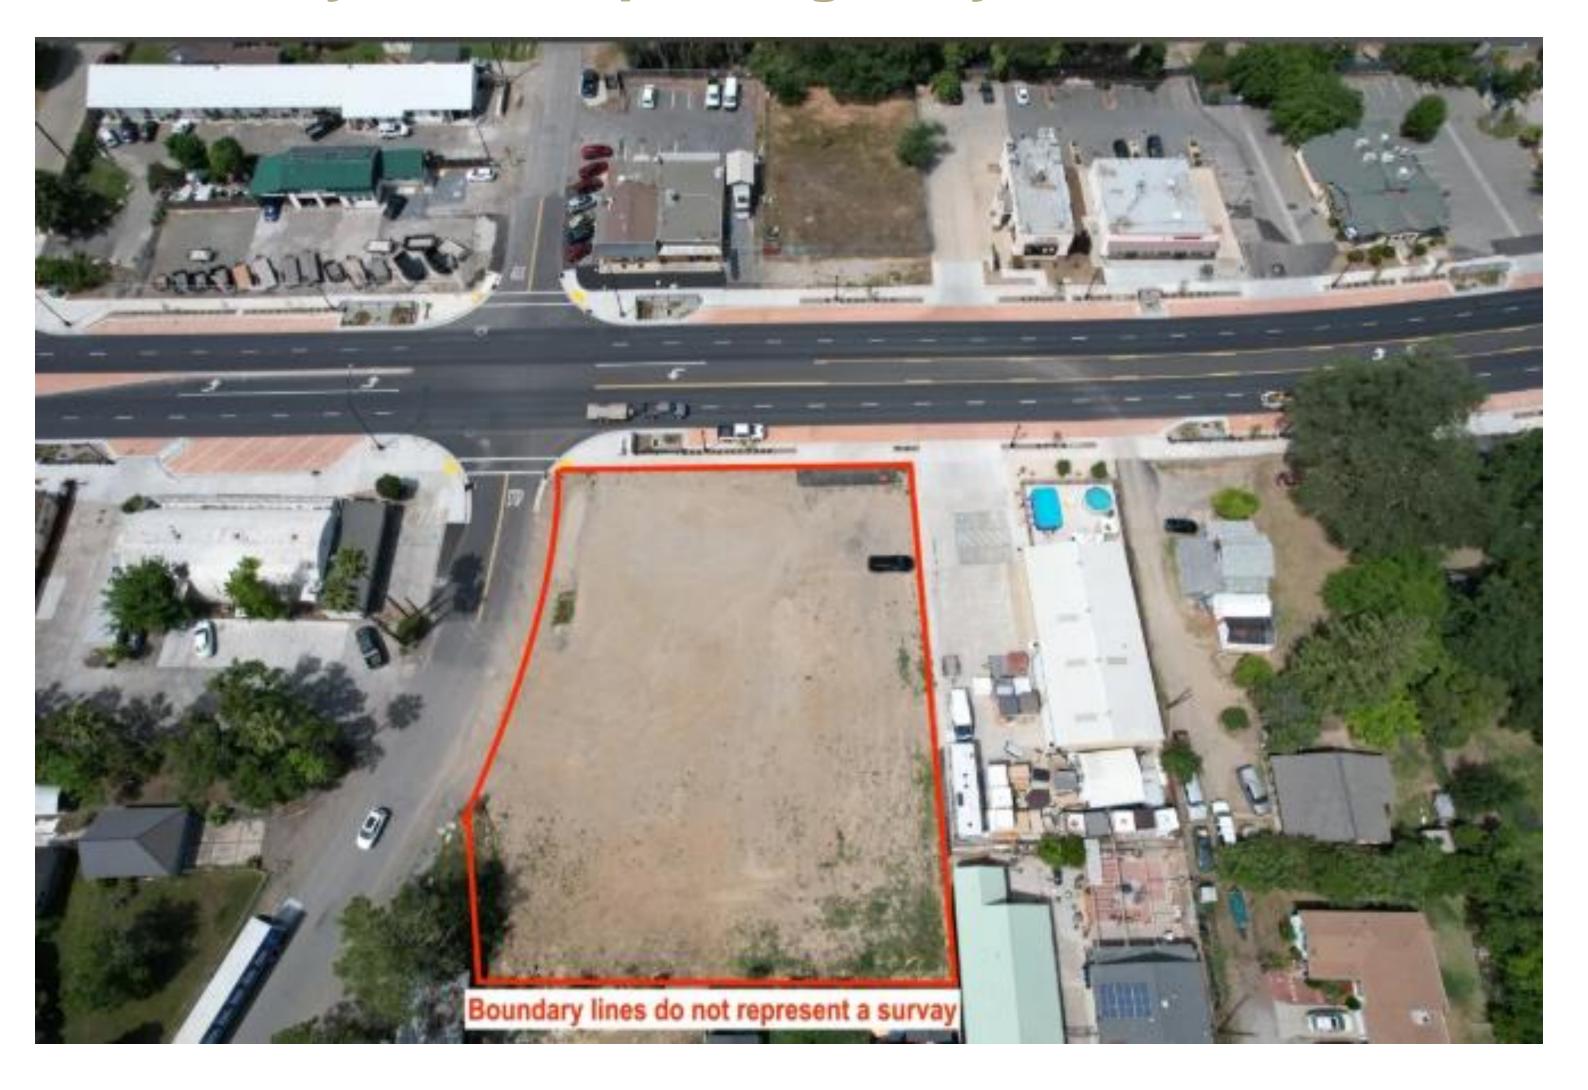

## Access from two sides Hwy 99 and Nevada St

## Great Corner Location on HWY 99

Disclaimer: The information has been obtained from sources believed reliable; but has not been verified for accuracy or completeness. You should conduct a careful, independent investigation of the property and verify all information. Any reliance on this information is solely at your own risk.

# Great Corner Location for Hotel, Retail, Apartment complex, Restaurant, Office, Medical Offices

Disclaimer: The information has been obtained from sources believed reliable; but has not been verified for accuracy or completeness. You should conduct a careful, independent investigation of the property and verify all information. Any reliance on this information is solely at your own risk.

## Commercial Zoning offers so many possibilities on this site. Beautifully landscaped highway, utilities on site.

Disclaimer: The information has been obtained from sources believed reliable; but has not been verified for accuracy or completeness. You should conduct a careful, independent investigation of the property and verify all information. Any reliance on this information is solely at your own risk.