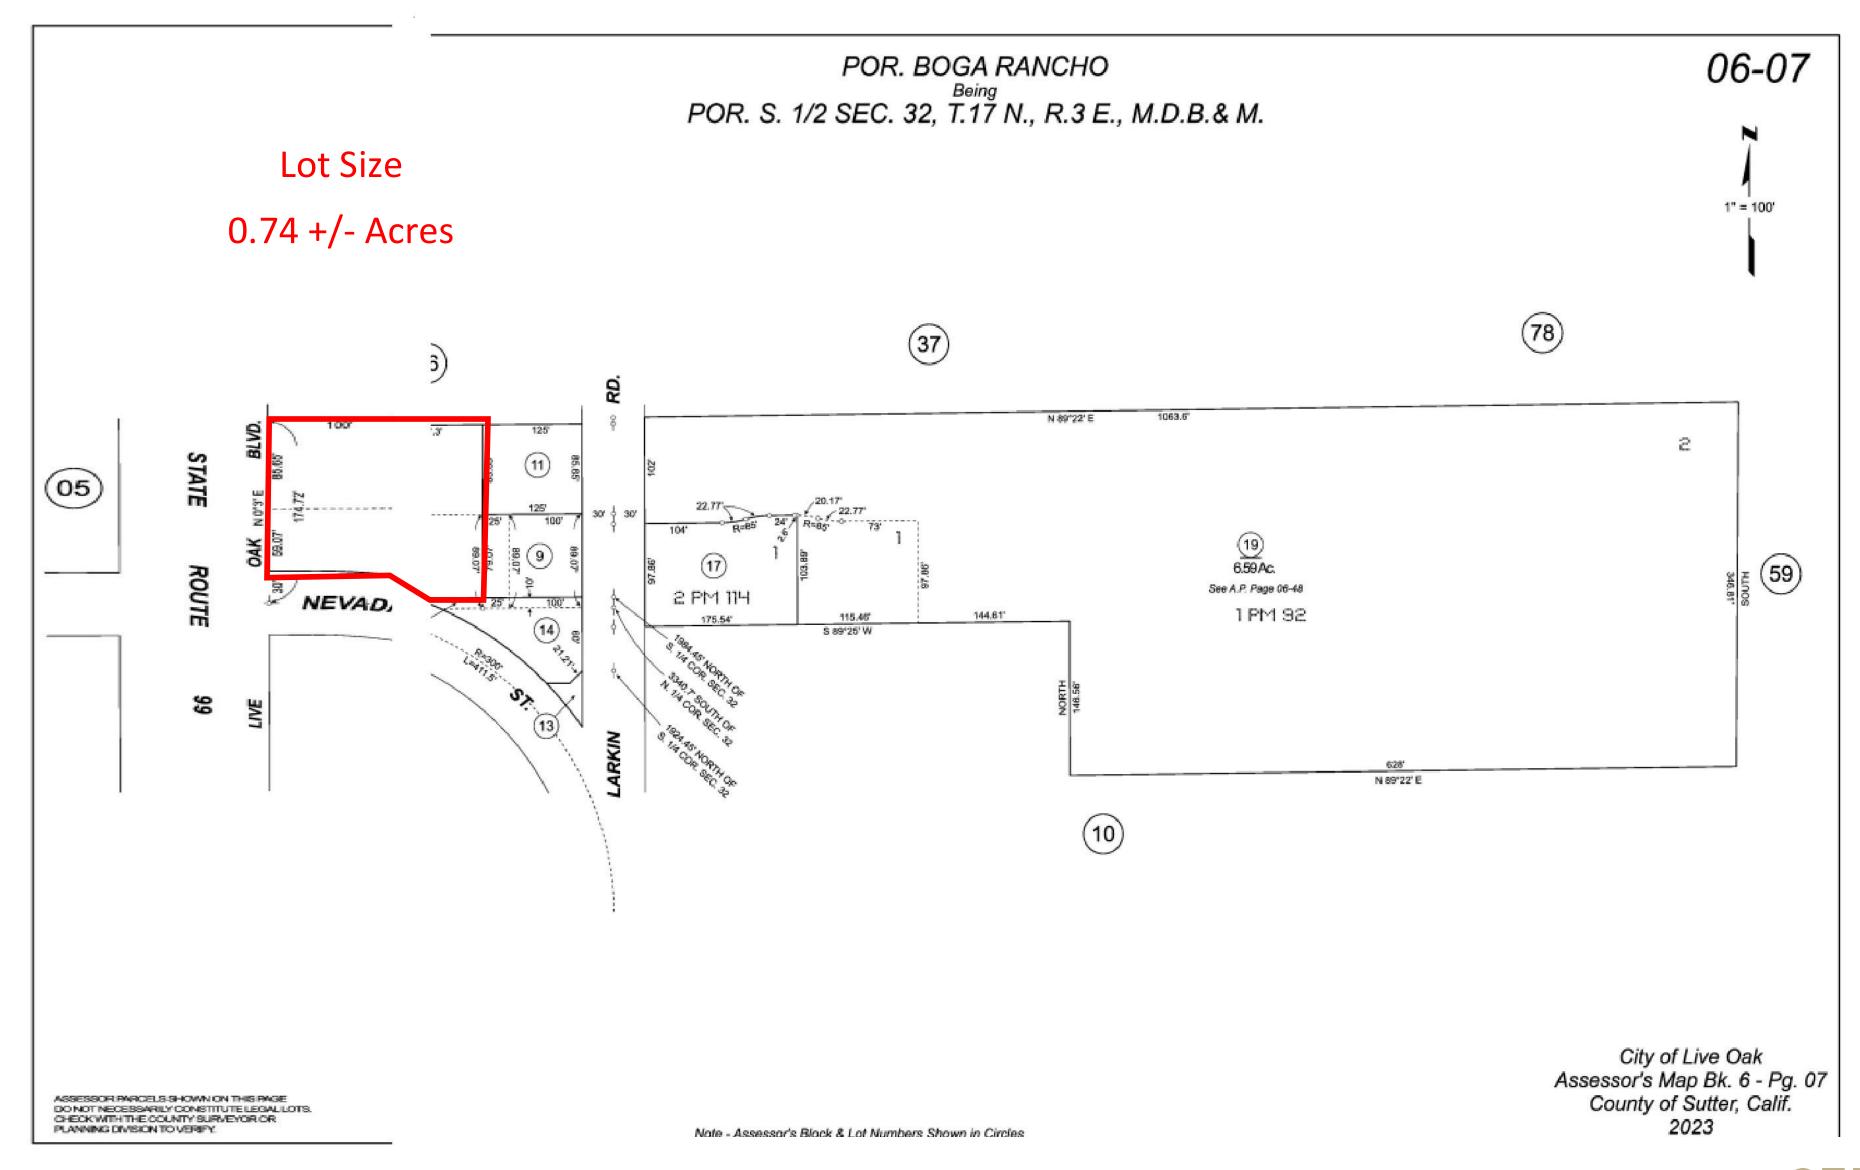

#### FOR SALE

10375 Live Oak Blvd, Live Oak, CA 95953

PRICE: \$529,000

**LOT SIZE: 0.74 +/- Acres** 

**ZONED: Commercial C1** 

**CONTACTS** 

**JASDIP SINGH** 

jsingh@c21selectgroup.com

### TAX MAP | APN# 06-070-010 (SUTTER COUNTY)

Disclaimer: The information has been obtained from sources believed reliable; but has not been verified for accuracy or completeness. You should conduct a careful, independent investigation of the property and verify all information. Any reliance on this information is solely at your own risk.

#### **PROPERTY HIGHLIGHTS:**

- Corner location on Hwy 99 with access with two sides: Hwy 99 and Naveda St
- Great location for Gas Station, Convenience Store, Retail, Hotel, QSR (Quick Serve Restaurant), Apartment complex, Office, Medical Offices, and more...
- Beautifully landscaped highway, utilities on site.
- Price \$529,000
- **Lot Size 0.74 +/- Acres**
- **Zoning Commercial (C1)**
- Parcel 06-070-010