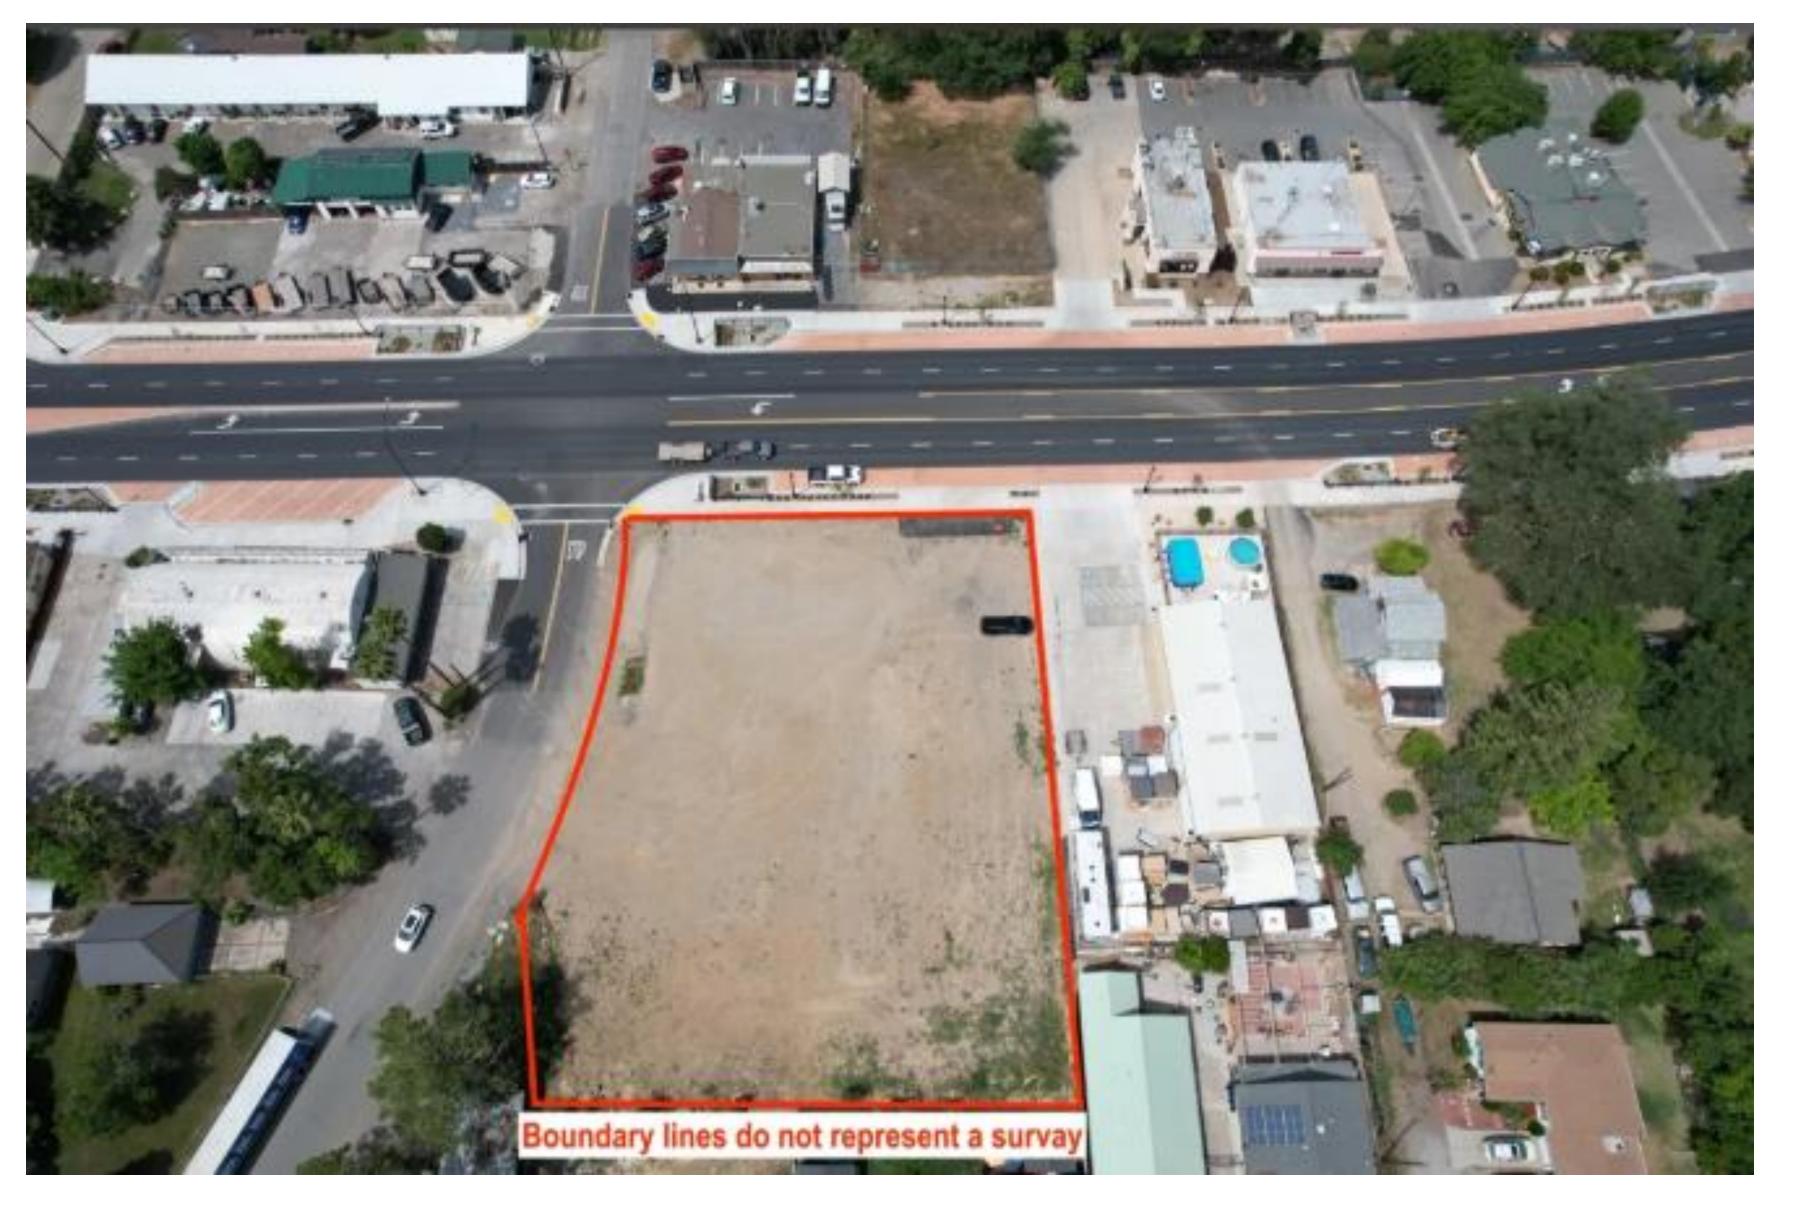

## Access from two sides Hwy 99 and Nevada St

## Great Corner Location on HWY 99

Disclaimer: The information has been obtained from sources believed reliable; but has not been verified for accuracy or completeness. You should conduct a careful, independent investigation of the property and verify all information. Any reliance on this information is solely at your own risk.

## Commercial Zoning offers so many possibilities on this site. Beautifully landscaped highway, utilities on site.

Disclaimer: The information has been obtained from sources believed reliable; but has not been verified for accuracy or completeness. You should conduct a careful, independent investigation of the property and verify all information. Any reliance on this information is solely at your own risk.