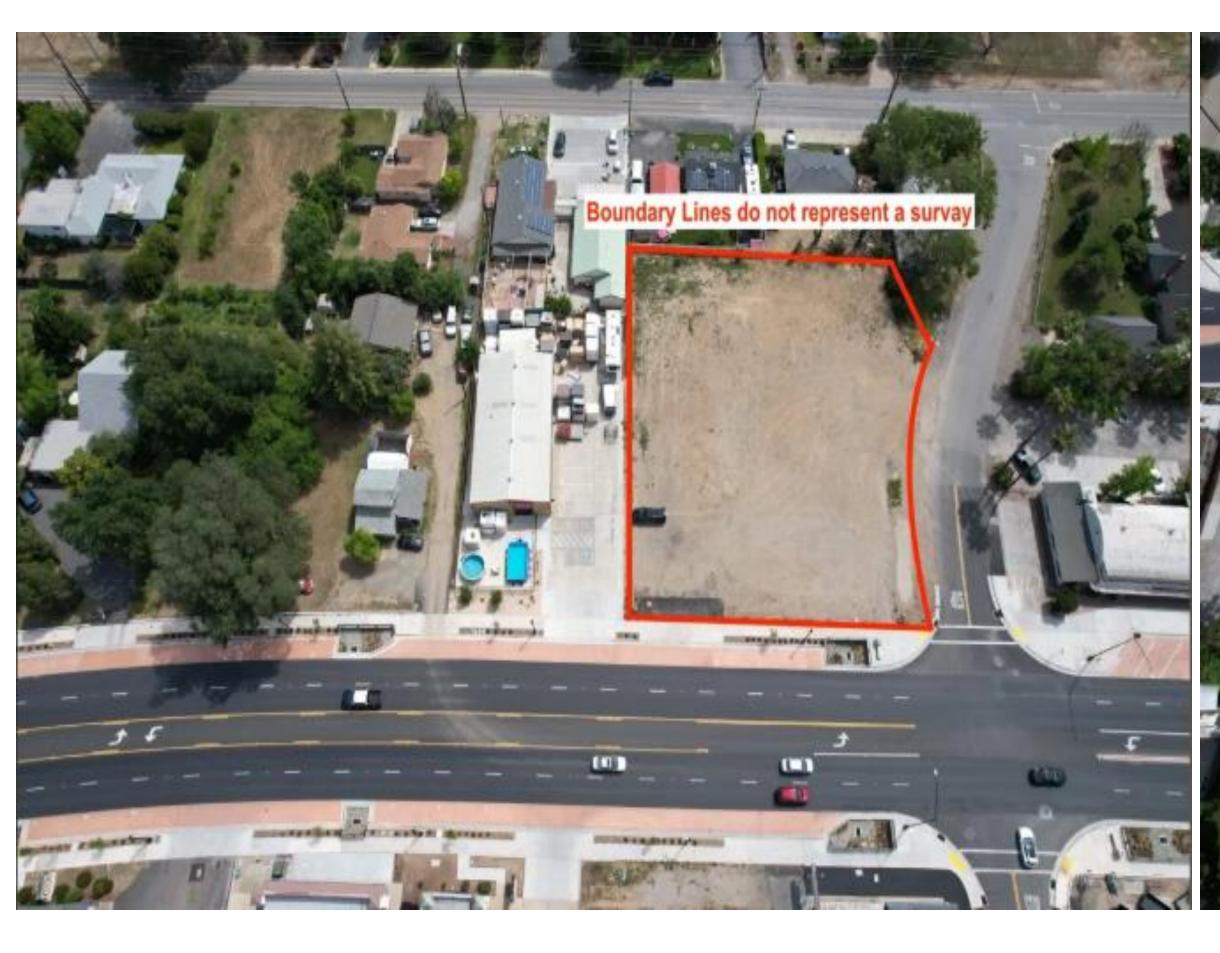

## Access from two sides Hwy 99 and Nevada St

## Great Corner Location on HWY 99

Disclaimer: The information has been obtained from sources believed reliable; but has not been verified for accuracy or completeness. You should conduct a careful, independent investigation of the property and verify all information. Any reliance on this information is solely at your own risk.

# Great Corner Location for Hotel, Retail, Apartment complex, Restaurant, Office, Medical Offices

Disclaimer: The information has been obtained from sources believed reliable; but has not been verified for accuracy or completeness. You should conduct a careful, independent investigation of the property and verify all information. Any reliance on this information is solely at your own risk.

## Commercial Zoning offers so many possibilities on this site. Beautifully landscaped highway, utilities on site.

Disclaimer: The information has been obtained from sources believed reliable; but has not been verified for accuracy or completeness. You should conduct a careful, independent investigation of the property and verify all information. Any reliance on this information is solely at your own risk.