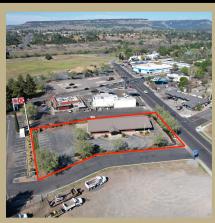

# Overview Photos

www.selectcommercialgroup.com

#### 1430 Feather River Blvd

A well maintained stand alone office building, minutes away from the Highway with 38 parking spaces including covered parking. Space is compromised of predominately a large bull pen area, six private offices, break room, storage, and file room. Furnishing is included with sale.