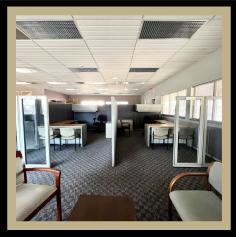

#### Interior Photos

www.selectcommercialgroup.com

#### 1430 Feather River Blvd

A well maintained stand alone office building, minutes away from the Highway with 38 parking spaces including covered parking. Space is compromised of predominately a large bull pen area, six private offices, break room, storage, and file room. Furnishing is included with sale.