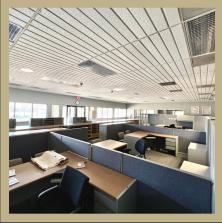

#### Interior Photos

www.selectcommercialgroup.com

#### 1430 Feather River Blvd

A well maintained stand alone office building, minutes away from the Highway with 38 parking spaces including covered parking. Space is compromised of predominately a large bull pen area, six private offices, break room, storage, and file room. Furnishing is included with sale.