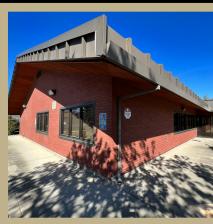

#### 1430 Feather River Blvd

A well maintained stand alone office building, minutes away from the Highway with 38 parking spaces including covered parking. Space is compromised of predominately a large bull pen area, six private offices, break room, storage, and file room. Furnishing is included with sale.

# Overview Photos

www.selectcommercialgroup.com