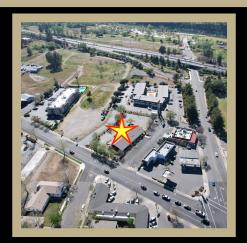

# Overview Photos

www.selectcommercialgroup.com

# City Overview

#### CITY OF OROVILLE

Oroville had a recent 20% population increase. Home prices are up a massive 27.8% (approximately \$63,500) in the second quarter of 2019 compared to the third quarter of 2019 compared to the third quarter of 2018 due to the camp fire. These are the highest Oroville's home quarters have been since they began providing economic snapshots in 2010.Employment in Oroville has increased in six of the last eight quarters. Over 14.4 million in building permits were issued in the second quarter of 2019 (the highest level since 2010). Oroville Hospital has a \$200 million expansion underway which will provide employment for over 700 new employees.