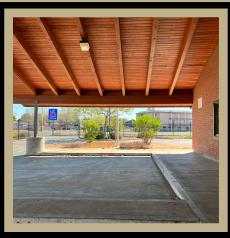

# Overview Photos

www.selectcommercialgroup.com

#### 1430 Feather River Blvd

A well maintained stand alone office building, minutes away from the Highway with 38 parking spaces including covered parking. Space is compromised of predominately a large bull pen area, six private offices, break room, storage, and file room. Furnishing is included with sale.