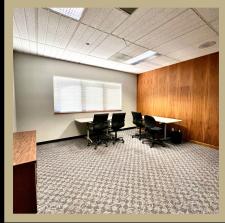

#### Interior Photos

www.selectcommercialgroup.com

#### 1430 Feather River Blvd

A well maintained stand alone office building, minutes away from the Highway with 38 parking spaces including covered parking. Space is compromised of predominately a large bull pen area, six private offices, break room, storage, and file room. Furnishing is included with sale.