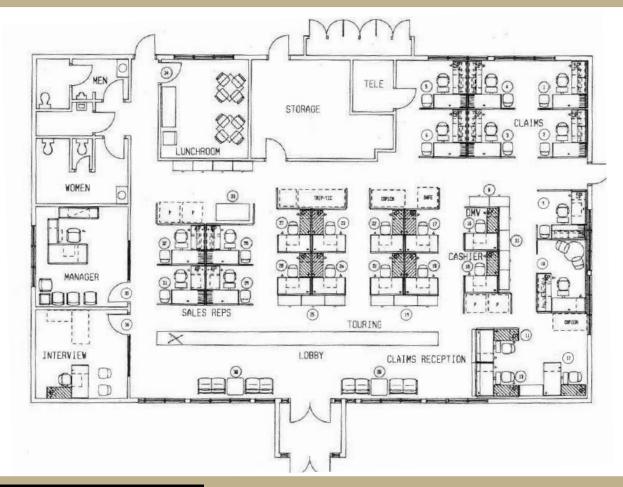

#### 1430 Feather River Blvd

A well maintained stand alone office building, minutes away from the Highway with 38 parking spaces including covered parking. Space is compromised of predominately a large bull pen area, six private offices, break room, storage, and file room. Furnishing is included with sale.

### Floor Plan

www.selectcommercialgroup.com COMMER