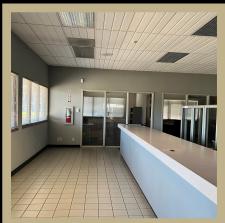

#### Interior Photos

www.selectcommercialgroup.com

#### 1430 Feather River Blvd

A well maintained stand alone office building, minutes away from the Highway with 38 parking spaces including covered parking. Space is compromised of predominately a large bull pen area, six private offices, break room, storage, and file room. Furnishing is included with sale.