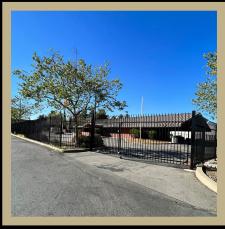

pe: Office Space

• Zoning: C2

• Listing ID: SN22055821

• Parcel #: 012050026000

• County: Butte

Plenty of parking on site

• Furnishing is included with sale



#### 1430 Feather River Blvd Oroville, CA 95965

www.selectcommercialgroup.com



# 2 COMMERCIAL.

#### 1430 Feather River Blvd



A well maintained stand alone office building, minutes away from the Highway with 38 parking spaces including covered parking. Space is compromised of predominately a large bull pen area, six private offices, break room, storage, and file room. Furnishing is included with sale.



www.selectcommercialgroup.com



### Floor Plan





www.selectcommercialgroup.com COMMER



# COMMERCIAL

#### Interior Photos













www.selectcommercialgroup.com





### COMMERCIAL

### Exterior Photos













www.selectcommercialgroup.com





# COMMERCIAL

# Overview Photos













www.selectcommercialgroup.com





# City Overview

#### CITY OF OROVILLE

Oroville had a recent 20% population increase. Home prices are up a massive 27.8% (approximately \$63,500) in the second quarter of 2019 compared to the third quarter of 2019 compared to the third quarter of 2018 due to the camp fire. These are the highest Oroville's home quarters have been since they began providing economic snapshots in 2010.Employment in Oroville has increased in six of the last eight quarters. Over 14.4 million in building permits were issued in the second quarter of 2019 (the highest level since 2010). Oroville Hospital has a \$200 million expansion underway which will provide employment for over 700 new employe