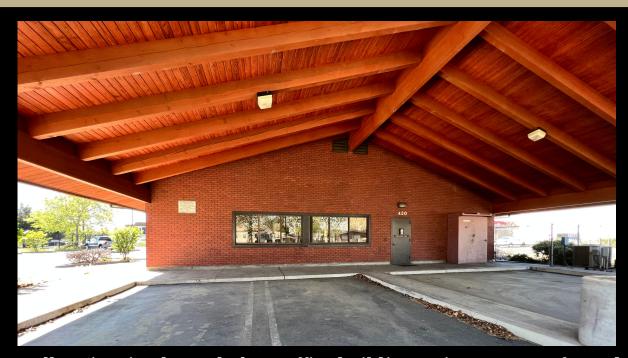

#### Commercial Building Available for Sale

#### **HIGHLIGHTS**

• Price: \$985,000

Price pre SQFT: \$218.79

• SQFT: 4,502

• SQFT Lot: 0.75 Acres

Property Type: Office Space

• Zoning: C2

• Listing ID: SN22055821

• Parcel #: 012050026000

• County: Butte

Plenty of parking on site

• Furnishing is included with sale



#### 1430 Feather River Blvd Oroville, CA 95965

www.selectcommercialgroup.com



# 2 COMMERCIAL.

#### 1430 Feather River Blvd



A well maintained stand alone office building, minutes away from the Highway with 38 parking spaces including covered parking. Space is compromised of predominately a large bull pen area, six private offices, break room, storage, and file room. Furnishing is included with sale.



www.selectcommercialgroup.com



### Floor Plan





www.selectcommercialgroup.com COMMER



# COMMERCIAL

#### Interior Photos













www.selectcommercialgroup.com





### COMMERCIAL

### Exterior Photos













www.selectcommercialgroup.com





# COMMERCIAL

# Overview Photos













www.selectcommercialgroup.com





# City Overview

#### CITY OF OROVILLE

Oroville had a recent 20% population increase. Home prices are up a massive 27.8% (approximately \$63,500) in the second quarter of 2019