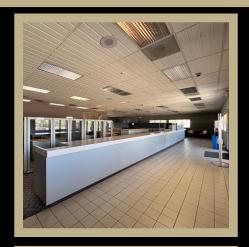

ice: \$985,000

Price pre SQFT: \$218.79

• SQFT: 4,502

• SQFT Lot: 0.75 Acres

Property Type: Office Space

• Zoning: C2

• Listing ID: SN22055821

• Parcel #: 012050026000

• County: Butte

Plenty of parking on site

• Furnishing is included with sale



#### 1430 Feather River Blvd Oroville, CA 95965

www.selectcommercialgroup.com



# 2 COMMERCIAL.

#### 1430 Feather River Blvd



A well maintained stand alone office building, minutes away from the Highway with 38 parking spaces including covered parking. Space is compromised of predominately a large bull pen area, six private offices, break room, storage, and file room. Furnishing is included with sale.



www.selectcommercialgroup.com



### Floor Plan





www.selectcommercialgroup.com COMMER



# COMMERCIAL

#### Interior Photos













www.selectcommercialgroup.com





### COMMERCIAL

### Exterior Photos













www.selectcommercialgroup.com





# COMMERCIAL

# Overview Photos













www.selectcommercialgroup.com





# City Overview

#### CITY OF OROVILLE

Oroville had a recent 20% population increase. Home prices are up a massive 27.8% (approximately \$63,500) in the second quarter of 2019 compared to the third quarter of 2019 compared to the third quarter of 2018 due to the camp fire. These are the highest Oroville's home quarters have been since they began providing economic snapshots in 2010.Employment in Oroville has increased in six of the last eight quarters. Over 14.4 million in building permits were issued in the second quarter of 2019 (the highest level since 2010). Oroville Hospital h