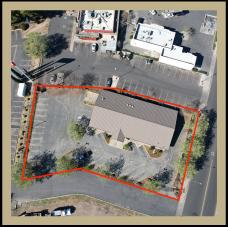

#### 1430 Feather River Blvd Oroville, CA 95965

www.selectcommercialgroup.com

#### 1430 Feather River Blvd

A well maintained stand alone office building, minutes away from the Highway with 38 parking spaces including covered parking. Space is compromised of predominately a large bull pen area, six private offices, break room, storage, and file room. Furnishing is included with sale.