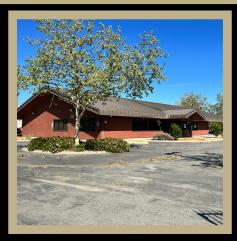

### Exterior Photos

www.selectcommercialgroup.com

#### 1430 Feather River Blvd

A well maintained stand alone office building, minutes away from the Highway with 38 parking spaces including covered parking. Space is compromised of predominately a large bull pen area, six private offices, break room, storage, and file room. Furnishing is included with sale.