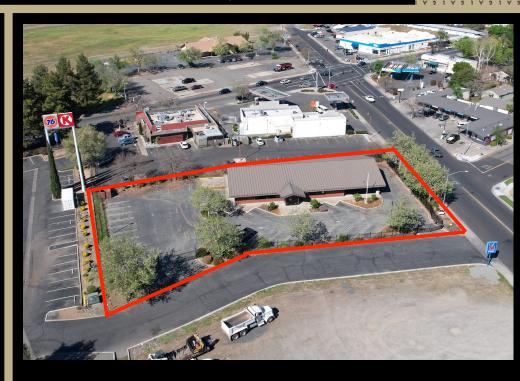

#### 1430 Feather River Blvd

A well maintained stand alone office building, minutes away from the Highway with 38 parking spaces including covered parking. Space is compromised of predominately a large bull pen area, six private offices, break room, storage, and file room. Furnishing is included with sale.

### Exterior Photos

www.selectcommercialgroup.com