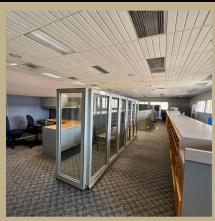

,000

Price pre SQFT: \$218.79

• SQFT: 4,502

• SQFT Lot: 0.75 Acres

Property Type: Office Space

• Zoning: C2

• Listing ID: SN22055821

• Parcel #: 012050026000

• County: Butte

Plenty of parking on site

• Furnishing is included with sale



#### 1430 Feather River Blvd Oroville, CA 95965

www.selectcommercialgroup.com



# 2 COMMERCIAL.

#### 1430 Feather River Blvd



A well maintained stand alone office building, minutes away from the Highway with 38 parking spaces including covered parking. Space is compromised of predominately a large bull pen area, six private offices, break room, storage, and file room. Furnishing is included with sale.



www.selectcommercialgroup.com



### Floor Plan





www.selectcommercialgroup.com COMMER



# COMMERCIAL

#### Interior Photos













www.selectcommercialgroup.com





### COMMERCIAL

### Exterior Photos













www.selectcommercialgroup.com





# COMMERCIAL

# Overview Photos













www.selectcommercialgroup.com





# City Overview

#### CITY OF OROVILLE

Oroville had a recent 20% population increase. Home prices are up a massive 27.8% (approximately \$63,500) in the second quarter of 2019 compared to the third quarter of 2019 compared to the third quarter of 2018 due to the camp fire. These are the highest Oroville's home quarters have been since they began providing economic snapshots in 2010.Employment in Oroville has increased in six of the last eight quarters. Over 14.4 million in building permits were issued in the second quarter of 2019 (the highest level since 2010). Oroville Hospital has a \$200