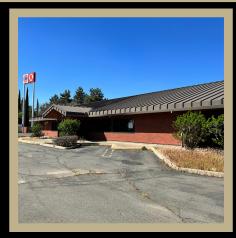

### Exterior Photos

www.selectcommercialgroup.com

#### 1430 Feather River Blvd

A well maintained stand alone office building, minutes away from the Highway with 38 parking spaces including covered parking. Space is compromised of predominately a large bull pen area, six private offices, break room, storage, and file room. Furnishing is included with sale.