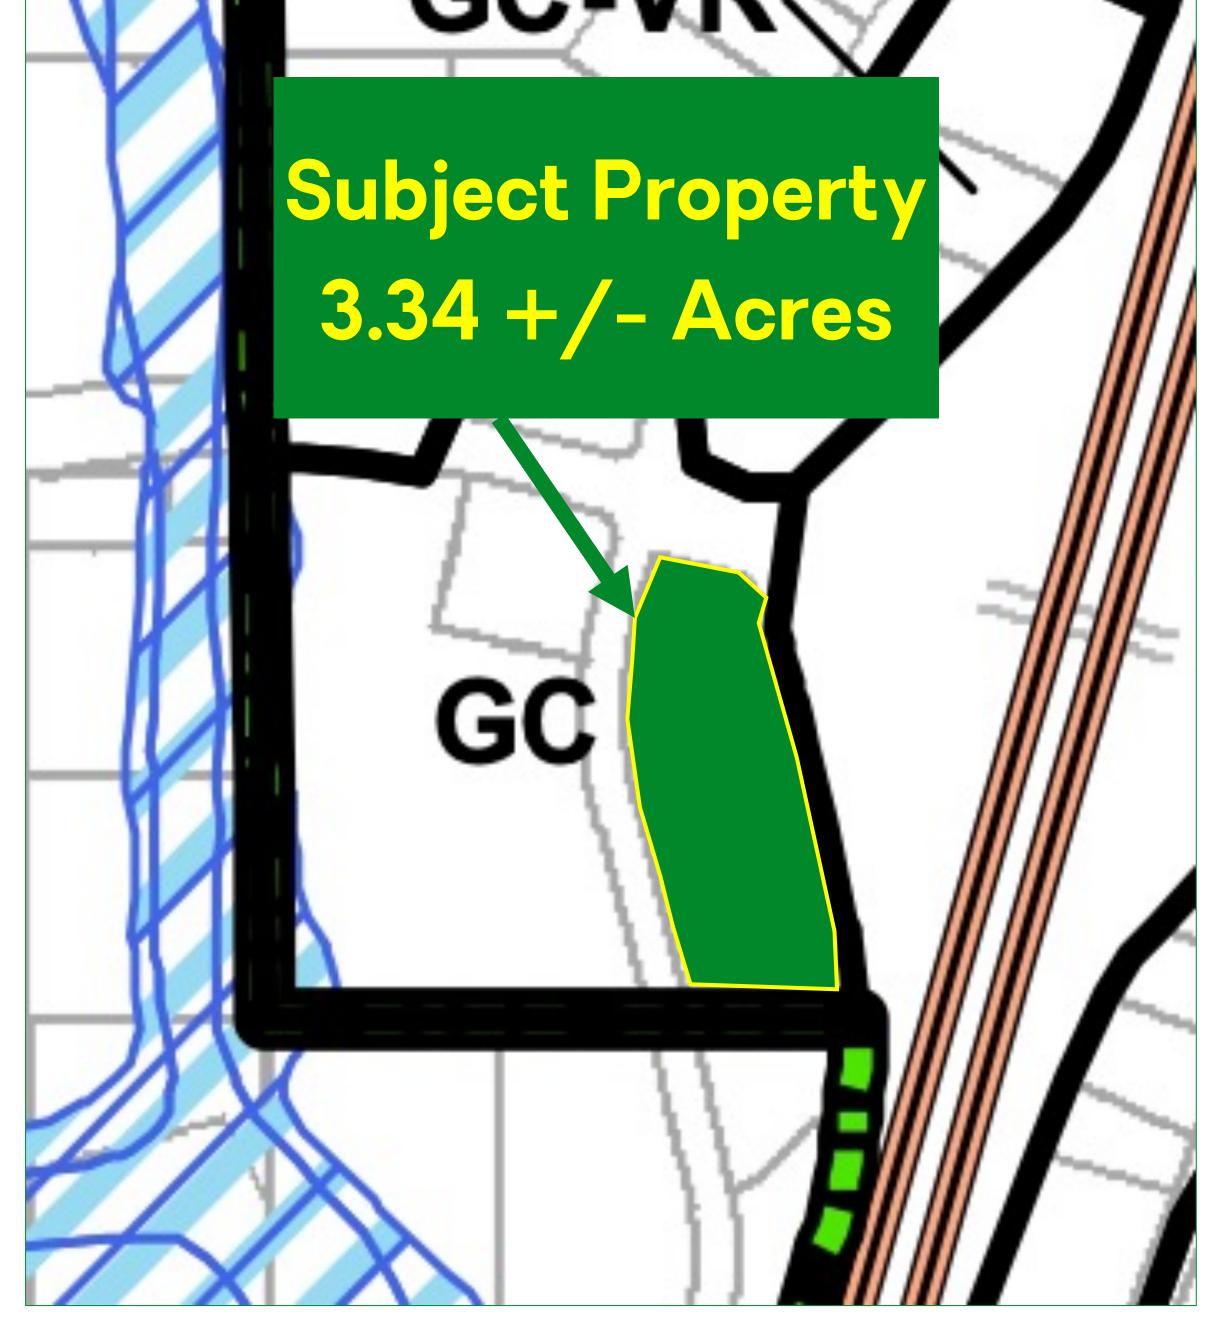

## FOR SALE

3.34 +/- Acres Commercial Lot

\$1,500,000

18825 OLD OASIS RD REDDING, CA 96003

https://bizandland.com/18825

APN# 074-120-005

Shasta County

3.34 +/- ACRES

EXIT FROM HIGHWAY 5

ZONING: GC

GENERAL

COMMERCIAL

https://bizandland.com/18825