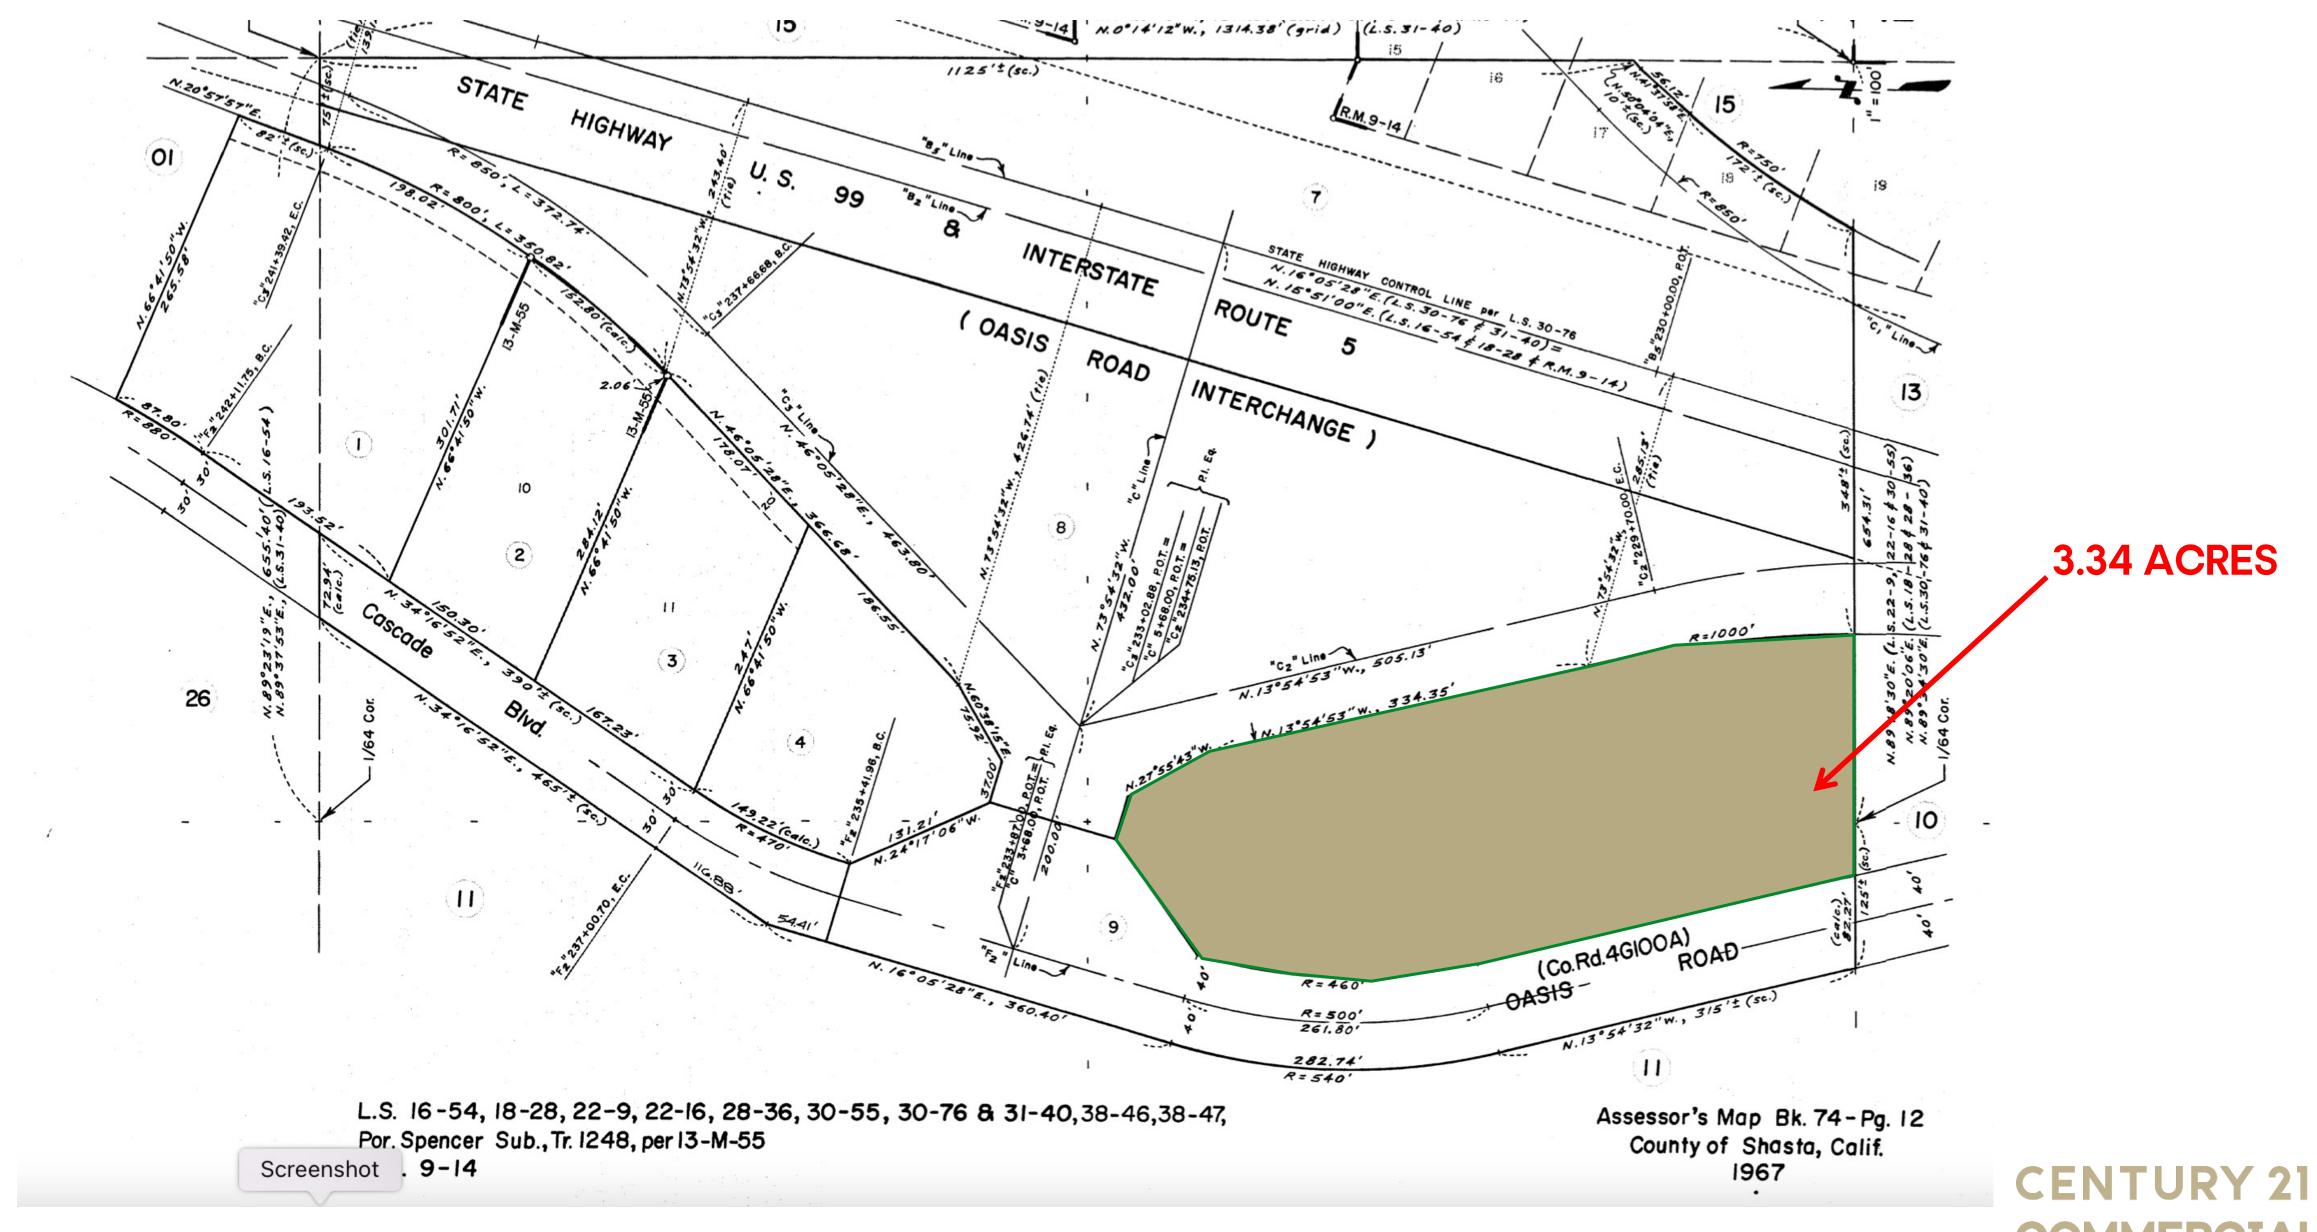

## Tax Map

## FOR SALE

3.34 +/- Acres Commercial Lot

\$1,500,000

18825 OLD OASIS RD REDDING, CA 96003

https://bizandland.com/18825

APN# 074-120-005

Shasta County

3.34 +/- ACRES