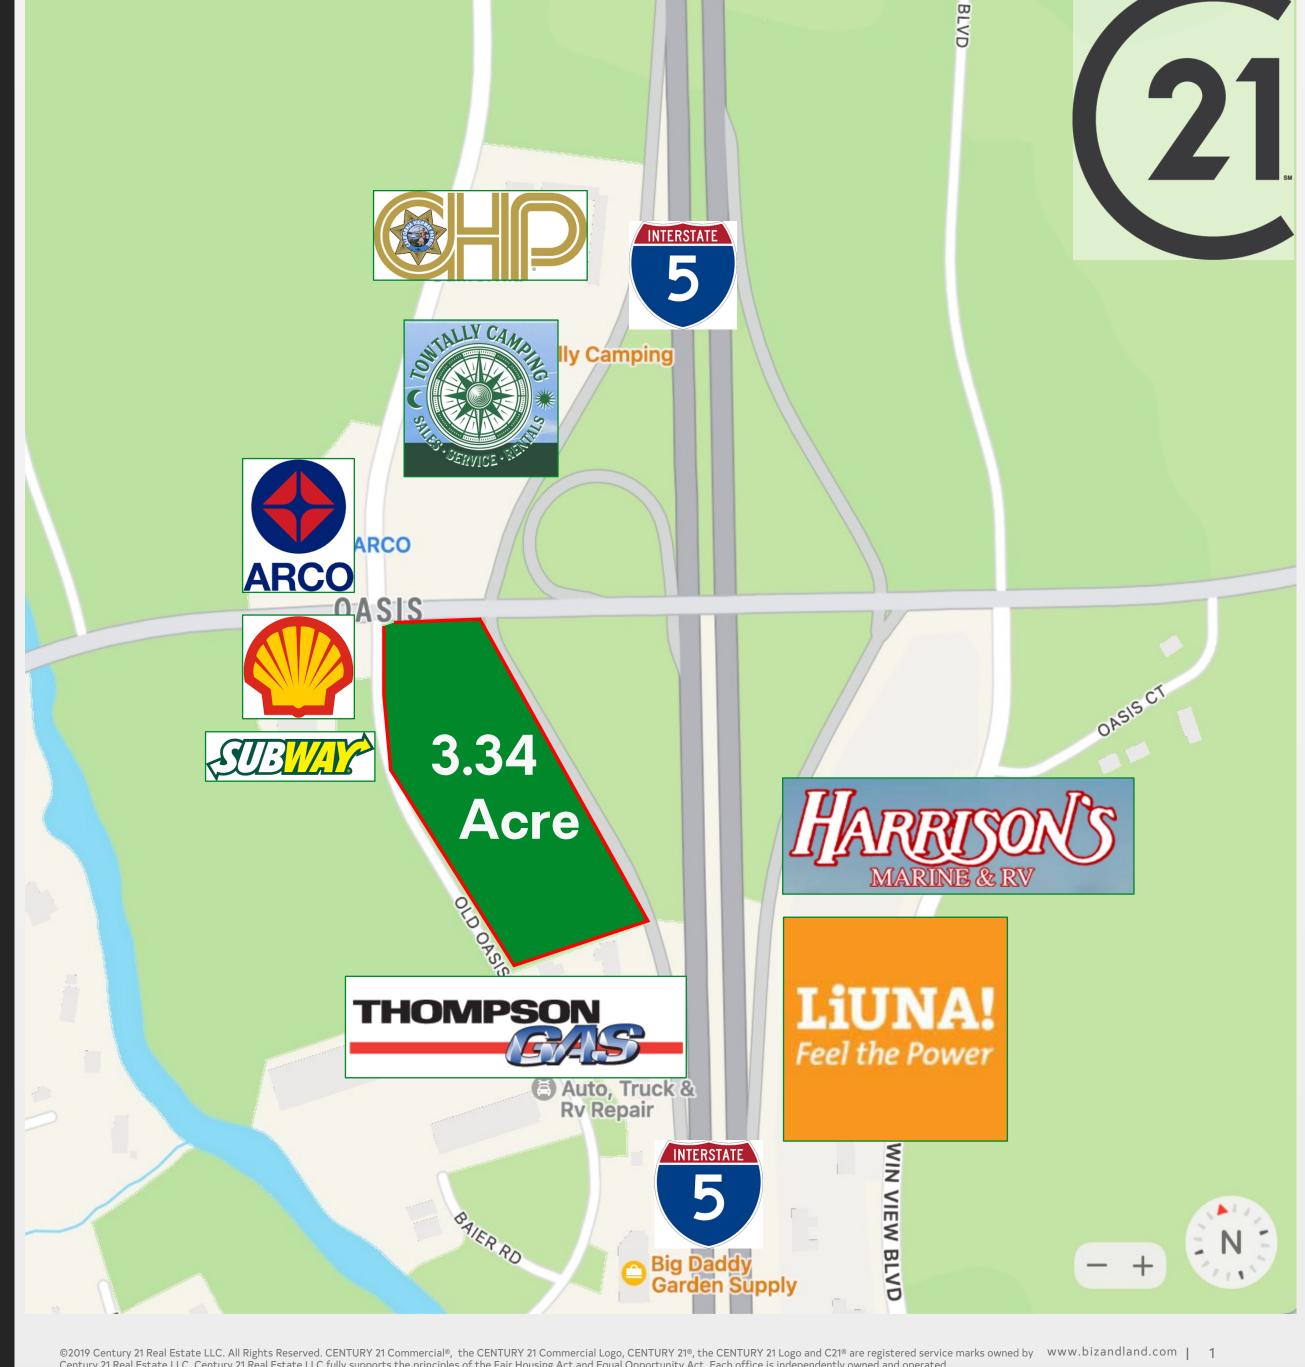

## FOR SALE

3.34 +/- Acres Commercial Lot

\$1,500,000

18825 OLD OASIS RD REDDING, CA 96003

https://bizandland.com/18825

APN# 074-120-005

Shasta County

3.34 +/- ACRES

EXIT FROM HIGHWAY 5

ZONING: GC

GENERAL

COMMERCIAL

https://bizandland.com/18825