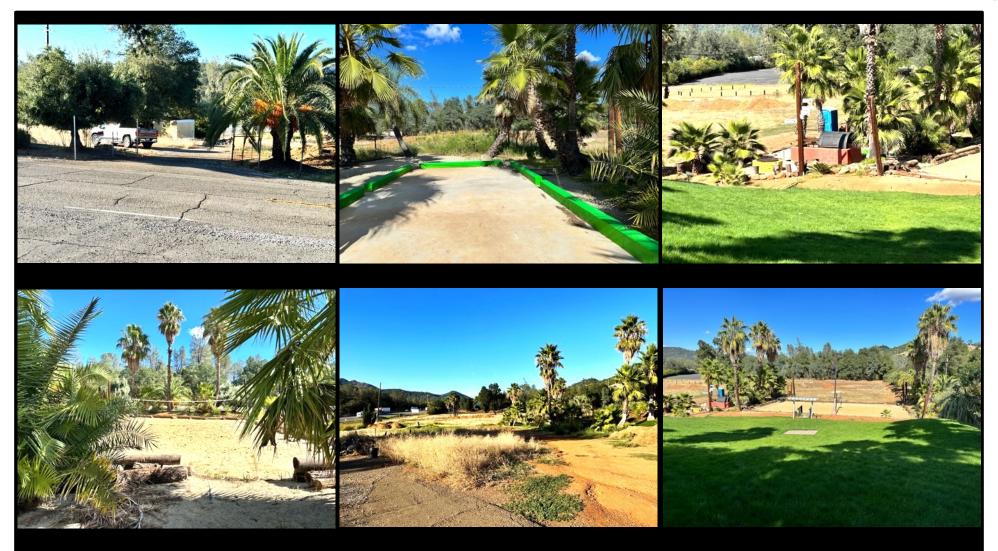

Inc.

## **Property Location**

#### State



## Summary

Vacant lot located near Redding has many opportunities! Perfect for building a hotel, inn, standard restaurant, or more.

## **Property Information**

- Vacant Lot
- Address: 19254 Union School Rd, Redding, CA 96003
- Lot Size: 3.16 Acres (137,650 SF)
- County: Shasta, CA
- APN: 007-430-016-000
- Zoning: C-H-DR Highway Commercial District

Disclaimer: The information has been obtained from sources believed reliable; but has not been verified for accuracy or completeness. You should conduct a careful, independent investigation of the property and verify all information. Any reliance on this information is solely at your own risk.



**CENTURY 21** 

Select Real Estate, Inc.



### Photos

## **CENTURY 21** Select Real Estate, Inc.







### **CENTURY 21** Select Real Estate, Inc.

21

### Photos





#### Photos

## **CENTURY 21** Select Real Estate, Inc.





HIGHWAY COMMERCIAL ALLOWED MANY USES!

HIGHLY VISIBLE LOCATION ON HWY 5

EXIT FROM FREEWAY

FRONTAGE ON THE STREET WHICH IS NOT BUSY

IDEAL LOCATION FOR MANY USES NEAR MOUNT SHASTA & CITY OF REDDING

BRING YOUR IMAGANATION, WE HAVE PRESENTED YOU THE PROPERTY

LET'S TALK + MAKE THE DEAL!



#### COMMERCIAL.

#### CENTURY 21

#### Select Real Estate, Inc.

#### INTEGRITY TRUST SERVICE

CONTACT:

JASDIP SINGH JSINGH@C21SELECTGROUP.COM 530-300-4387 LIC. 01877559 ADVANCED COMMERCIAL ADVISOR CENTURY 21 SELECT REAL ESTATE INC. 409 CENTURY PARK DR, YUBA CITY, CA 95991



Stay in touch to excel in life!

Specializing in:

BUSINESS COMMERCIAL AGRICULTURAL