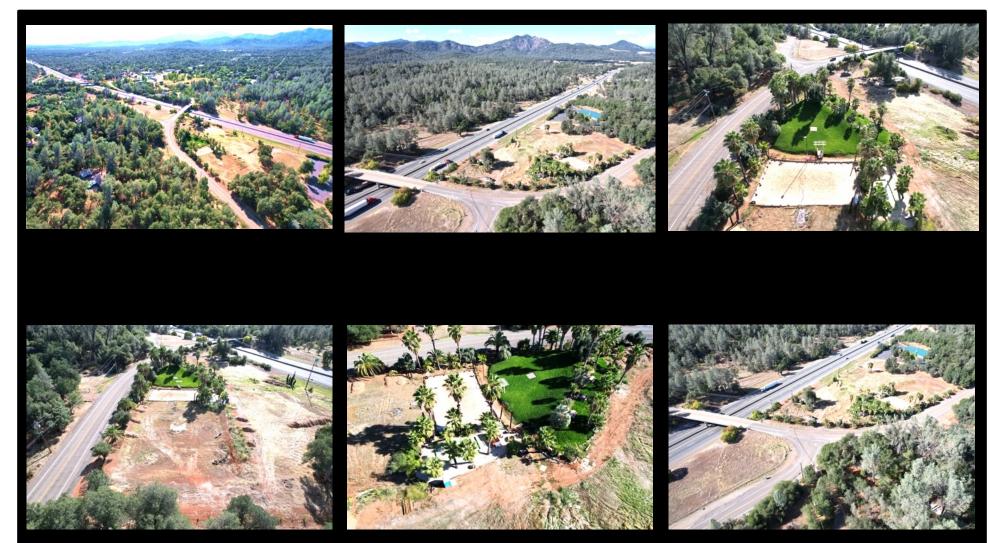

#### Vacant land next to highway with development potential!

19254 Union School Rd, Redding, CA 96003 JASDIP SINGH JSINGH@C21SELECTGROUP.COM 530-300-4387 LIC. 01877559 ADVANCED COMMERCIAL ADVISOR

**RV PARK** 

## Summary

Vacant lot located near Redding has many opportunities! Perfect for building a hotel, inn, standard restaurant, or more.

## **Property Information**

- Vacant Lot
- Address: 19254 Union School Rd, Redding, CA 96003
- Lot Size: 3.16 Acres (137,650 SF)
- County: Shasta, CA
- APN: 007-430-016-000
- Zoning: C-H-DR Highway Commercial District

## **CENTURY 21** Select Real Estate, Inc.

HIGHWAY COMMERCIAL ALLOWED MANY USES!

HIGHLY VISIBLE LOCATION ON HWY 5

EXIT FROM FREEWAY

FRONTAGE ON THE STREET WHICH IS NOT BUSY

IDEAL LOCATION FOR MANY USES NEAR MOUNT SHASTA & CITY OF REDDING