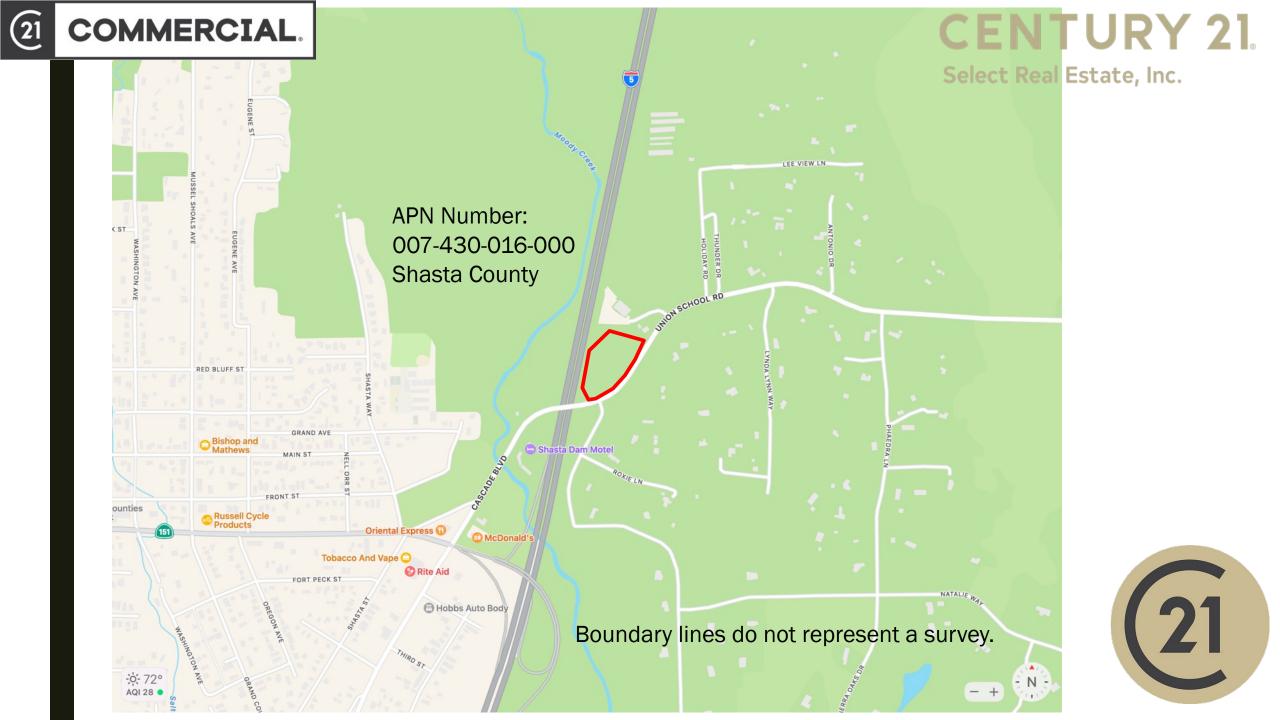

## AUTO/TRUCK SERVICE STATION

CENTURY 21.

Select Real Estate, Inc.

APN Number: 007-430-016-000 Shasta County

## **Property Information**

- Vacant Lot
- Address: 19254 Union School Rd, Redding, CA 96003
- Lot Size: 3.16 Acres (137,650 SF)
- County: Shasta, CA
- APN: 007-430-016-000
- Zoning: C-H-DR Highway Commercial District