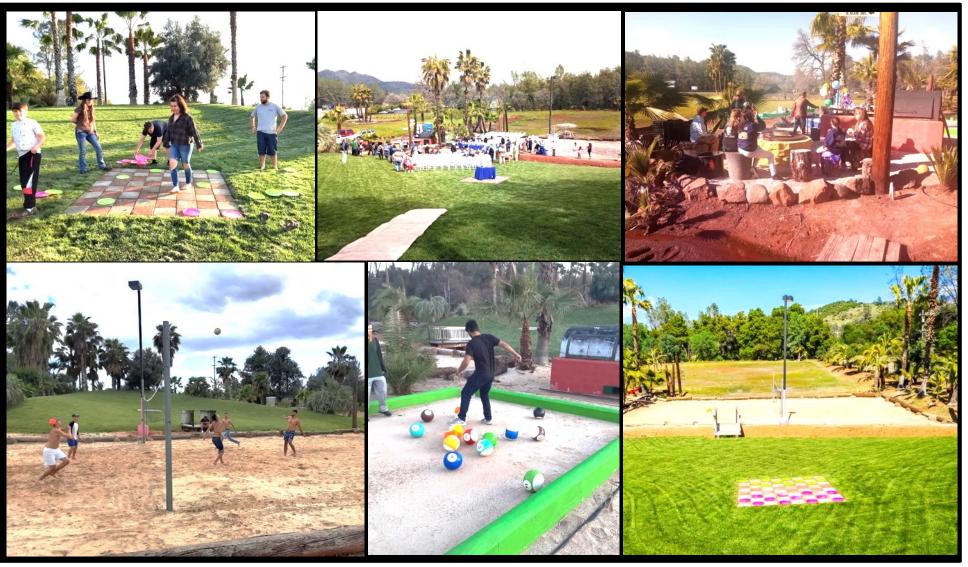

ot located near Redding has many opportunities! Perfect for building a hotel, inn, standard restaurant, or more.

## **Property Information**

- Vacant Lot
- Address: 19254 Union School Rd, Redding, CA 96003
- Lot Size: 3.16 Acres (137,650 SF)
- County: Shasta, CA
- APN: 007-430-016-000
- Zoning: C-H-DR Highway Commercial District

Disclaimer: The information has been obtained from sources believed reliable; but has not been verified for accuracy or completeness. You should conduct a careful, independent investigation of the property and verify all information. Any reliance on this information is solely at your own risk.



**CENTURY 21** 

Select Real Estate, Inc.



### Photos

## **CENTURY 21** Select Real Estate, Inc.







### **CENTURY 21** Select Real Estate, Inc.

21

### Photos





#### Photos

## **CENTURY 21** Select Real Estate, Inc.





HIGHWAY COMMERCIAL ALLOWED MANY USES!

HIGHLY VISIBLE LOCATION ON HWY 5

EXIT FROM FREEWAY

FRONTAGE ON THE STREET WHICH IS NOT BUSY

IDEAL LOCATION FOR MANY USES NEAR MOUNT SHASTA & CITY OF REDDING

BRING YOUR IMAGANATION, WE HAVE PRESENTED YOU THE PROPERTY

LET'S TALK + MAKE THE DEAL!



#### COMMERCIAL.

#### CENTURY 21

#### Select Real Estate, Inc.

#### INTEGRITY TRUST SERVICE

CONTACT:

JASDIP SINGH JSINGH@C21SELECTGROUP.COM 530-300-4387 LIC. 01877559 ADVANCED COMMERCIAL ADVISOR CENTURY 21 SELECT REAL ESTATE INC. 409 CENTURY PARK DR, YUBA CITY, CA 95991



Stay in touch to excel in life!

Specializing in:

BUSINESS COMMERCIAL AGRICULTURAL