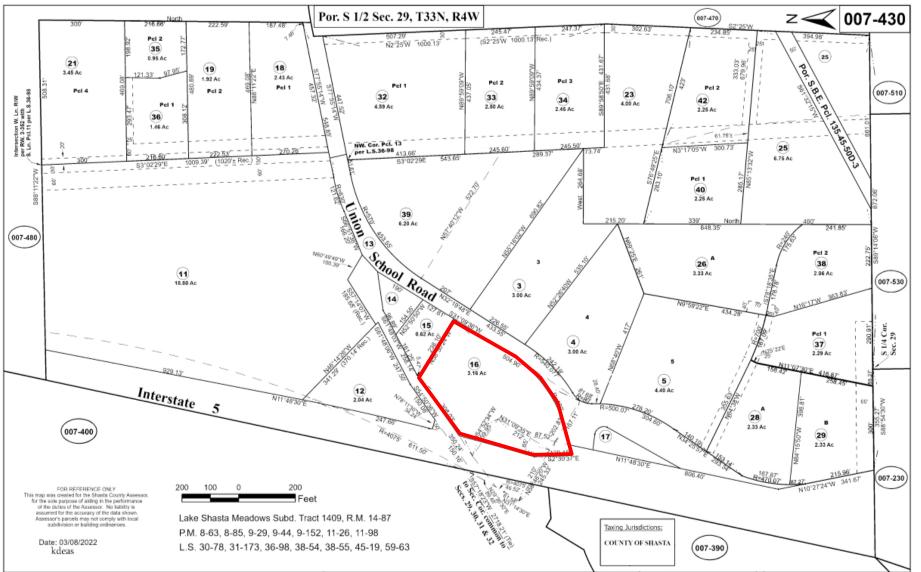

## **Property Information**

- Vacant Lot
- Address: 19254 Union School Rd, Redding, CA 96003
- Lot Size: 3.16 Acres (137,650 SF)
- County: Shasta, CA
- APN: 007-430-016-000
- Zoning: C-H-DR Highway Commercial District