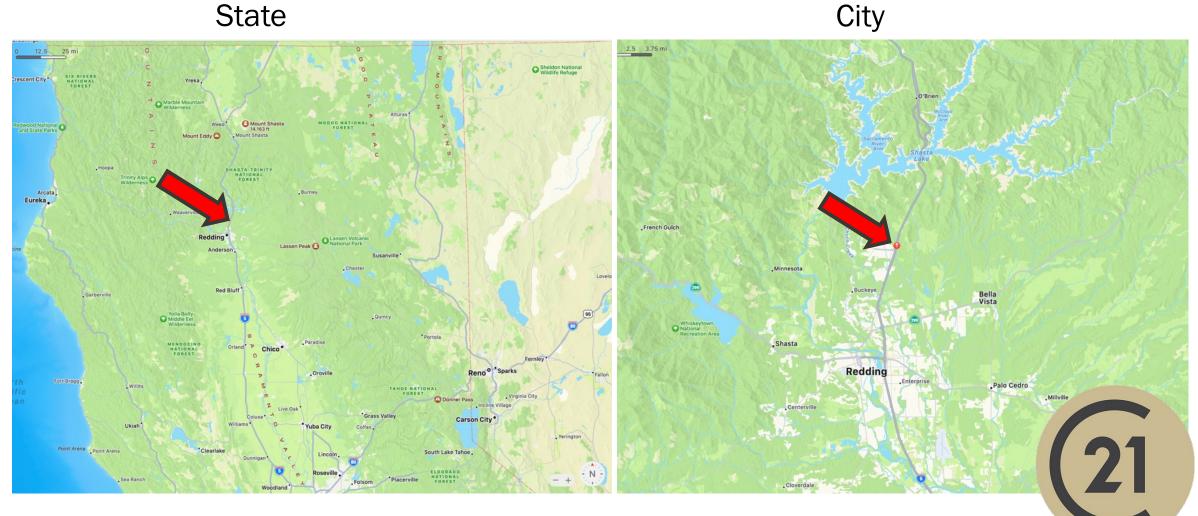

## CENTURY 21.

21

Select Real Estate, Inc.



#### Vacant land next to highway with development potential!

19254 Union School Rd, Redding, CA 96003 JASDIP SINGH JSINGH@C21SELECTGROUP.COM 530-300-4387 LIC. 01877559 ADVANCED COMMERCIAL ADVISOR

**RV PARK** 



45

This Photo by Unknown Author is licensed under CC BY-SA

# DEVELOPMENT POSSIBILITIES RV SALES/REPAIR

MADE

- FRESH

TOORDE

CHARGRILLED BURGERS

USH.

Carl's gr.

- California (\* 1

## RESTAURANT

This Photo by Unknown Author is licensed under CC BY-SA-NC

S3 TACO

Carls H. The Time staecial

FREE

111

## AUTO/TRUCK SERVICE STATION





CENTURY 21.

Select Real Estate, Inc.





APN Number: 007-430-016-000 Shasta County





#### COMMERCIAL.

**CENTURY 21** 

Select Real Estate, Inc.

## **Property Location**

#### State



## Summary

Vacant lot located near Redding has many opportunities! Perfect for building a hotel, inn, standard restaurant, or more.

## **Property Information**

- Vacant Lot
- Address: 19254 Union School Rd, Redding, CA 96003
- Lot Size: 3.16 Acres (137,650 SF)
- County: Shasta, CA
- APN: 007-430-016-000
- Zoning: C-H-DR Highway Commercial District

Disclaimer: The information has been obtained from sources believed reliable; but has not been verified for accuracy or completeness. You should conduct a careful, independent investigation of the property and verify all information. Any reliance on this information is solely at your own risk.



**CENTURY 21** 

Select Real Estate, Inc.



### Photos

## **CENTURY 21** Select Real Estate, Inc.







### **CENTURY 21** Select Real Estate,