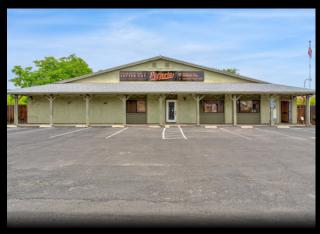

#### Pizza Restaurant Event Center with Real Estate

### **HIGHLIGHTS**

- Price: \$620,000.00
- Building size: 5,600SF
- Lot size: 0.76 AC
- Year: 1986
- Renovated: 2019
- Zoning: GC General
  - Commercial
- Frontage: 200 Feet on Acacia
- 100% Leased
- Property Sub Type: Restaurant



Office Location:

1939 Acacia Avenue, Sutter CA 95982



### 1939 Acacia Avenue



Real Property, Event and Large Party Room with Bar, Successful Sutter Cut Pizza Business with recipes, a Beer and Wine license and all the inventory/fixtures, licenses/permits, inventory all for sale. This deal can be a great value add on being the largest restaurant space in the city and centrally located. A addition room for increasing the parking area around the patio area. The Party Room is available 7 days a week for larger meetings or events. This space has not been utilized to its fullest but with large traffic stream it is ready. A list on inventory will be included on a separate attachment. This is a must see for a new owner user can capitalize on Business and Property. .75 (over three-quarter acr