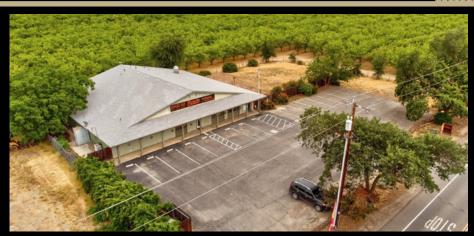

#### Pizza Restaurant Event Center with Real Estate

### **HIGHLIGHTS**

- Price: \$620,000.00
- Building size: 5,600SF
- Lot size: 0.76 AC
- Year: 1986
- Renovated: 2019
- Zoning: GC General
  - Commercial
- Frontage: 200 Feet on Acacia
- 100% Leased
- Property Sub Type: Restaurant



Office Location:

1939 Acacia Avenue, Sutter CA 95982



### 1939 Acacia Avenue



Real Property, Event and Large Party Room with Bar, Successful Sutter Cut Pizza Business with recipes, a Beer and Wine license and all the inventory/fixtures, licenses/permits, inventory all for sale. This deal can be a great value add on being the largest restaurant space in the city and centrally located. A addition room for increasing the parking area around the patio area. The Party Room is available 7 days a week for larger meetings or events. This space has not been utilized to its fullest but with large traffic stream it is ready. A list on inventory will be included on a separate attachment. This is a must see for a new owner user can capitalize on Business and Property. .75 (over three-quarter acre lot) and so much growth potential.





## COMMERCIAL

## Interior Photos