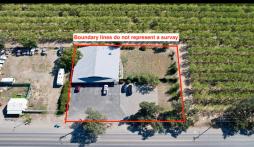

and Wine license and all the inventory/fixtures, licenses/permits, inventory all for sale. This deal can be a great value add on being the largest restaurant space in the city and centrally located. A addition room for increasing the parking area around the patio area. The Party Room is available 7 days a week for larger meetings or events. This space has not been utilized to its fullest but with large traffic stream it is ready. A list on inventory will be included on a separate attachment. This is a must see for a new owner user can capitalize on Business and Property. .75 (over three-quarter acre lot) and so much growth potential.





## COMMERCIAL

## Interior Photos















# COMMERCIAL

## Interior Photos















## Exterior Photos















## Overview Photos











#### FOR MORE INFORMATION, CONTACT US:





Jasdip Singh 530-300-4387 Dre # | 01877559 Jasdip.Singh@c21selectgroup.com



Rick Foster 530-682-7132 Dre # | 01432652 Rick Foster@c21selctgroup.com



Larry Featherston
530-518-5635
Dre # | 00582302
Larry.Featherston@selectgroupcommercial.com