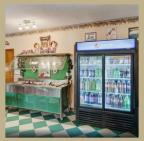

### 1939 Acacia Avenue

Real Property, Event and Large Party Room with Bar, Successful Sutter Cut Pizza Business with recipes, a Beer and Wine license and all the inventory/fixtures, licenses/permits, inventory all for sale. This deal can be a great value add on being the largest restaurant space in the city and centrally located. A addition room for increasing the parking area around the patio area. The Party Room is available 7 days a week for larger meetings or events. This space has not been utilized to its fullest but with large traffic stream it is ready. A list on inventory will be included on a separate attachment. This is a must see for a new owner user can capitalize on Business and Property. .75 (over three-quarter acre lot) and so much growth potential.

## Interior Photos