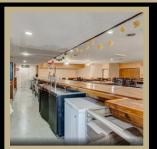

enue



Real Property, Event and Large Party Room with Bar, Successful Sutter Cut Pizza Business with recipes, a Beer and Wine license and all the inventory/fixtures, licenses/permits, inventory all for sale. This deal can be a great value add on being the largest restaurant space in the city and centrally located. A addition room for increasing the parking area around the patio area. The Party Room is available 7 days a week for larger meetings or events. This space has not been utilized to its fullest but with large traffic stream it is ready. A list on inventory will be included on a separate attachment. This is a must see for a new owner user can capitalize on Business and Property. .75 (over three-quarter acre lot) and so much growth potential.





## COMMERCIAL

## Interior Photos















# COMMERCIAL

## Interior Photos















## Exterior Photos















## Overview Photos











#### FOR MORE INFORMATION, CONTACT US:





Jasdip Singh 530-300-4387 Dre # | 01877559 Jasdip.Singh@c21selectgroup.com



Rick Foster 530-682-7132 Dre # | 01432652 Rick Foster@c21selctgroup.com



Larry Featherston
530-518-5635
Dre # | 00582302
Larry.Featherston@selectgroupcommercial.com