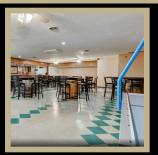

### 1939 Acacia Avenue

Real Property, Event and Large Party Room with Bar, Successful Sutter Cut Pizza Business with recipes, a Beer and Wine license and all the inventory/fixtures, licenses/permits, inventory all for sale. This deal can be a great value add on being the largest restaurant space in the city and centrally located. A addition room for increasing the parking area around the patio area. The Party Room is available 7 days a week for larger meetings or events. This space has not been utilized to its fullest but with large traffic stream it is ready. A list on inventory will be included on a separate attachment. This is a must see for a new owner user can capitalize on Business and Property. .75 (over three-quarter acre lot) and so much growth potential.

## Interior Photos