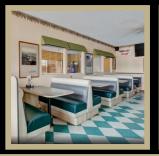

### 1939 Acacia Avenue

Real Property, Event and Large Party Room with Bar, Successful Sutter Cut Pizza Business with recipes, a Beer and Wine license and all the inventory/fixtures, licenses/permits, inventory all for sale. This deal can be a great value add on being the largest restaurant space in the city and centrally located. A addition room for increasing the parking area around the patio area. The Party Room is available 7 days a week for larger meetings or events. This space has not been utilized to its fullest but with large traffic stream it is ready. A list on inventory will be included on a separate attachment. This is a must see for a new owner user can capitalize on Business and Property. .75 (over three-quarter acre lot) and so much growth potential.

## Interior Photos