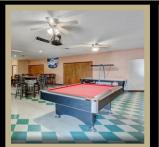

### 1939 Acacia Avenue

Real Property, Event and Large Party Room with Bar, Successful Sutter Cut Pizza Business with recipes, a Beer and Wine license and all the inventory/fixtures, licenses/permits, inventory all for sale. This deal can be a great value add on being the largest restaurant space in the city and centrally located. A addition room for increasing the parking area around the patio area. The Party Room is available 7 days a week for larger meetings or events. This space has not been utilized to its fullest but with large traffic stream it is ready. A list on inventory will be included on a separate attachment. This is a must see for a new owner user can capitalize on Business and Property. .75 (over three-quarter acre lot) and so much growth potential.

## Interior Photos