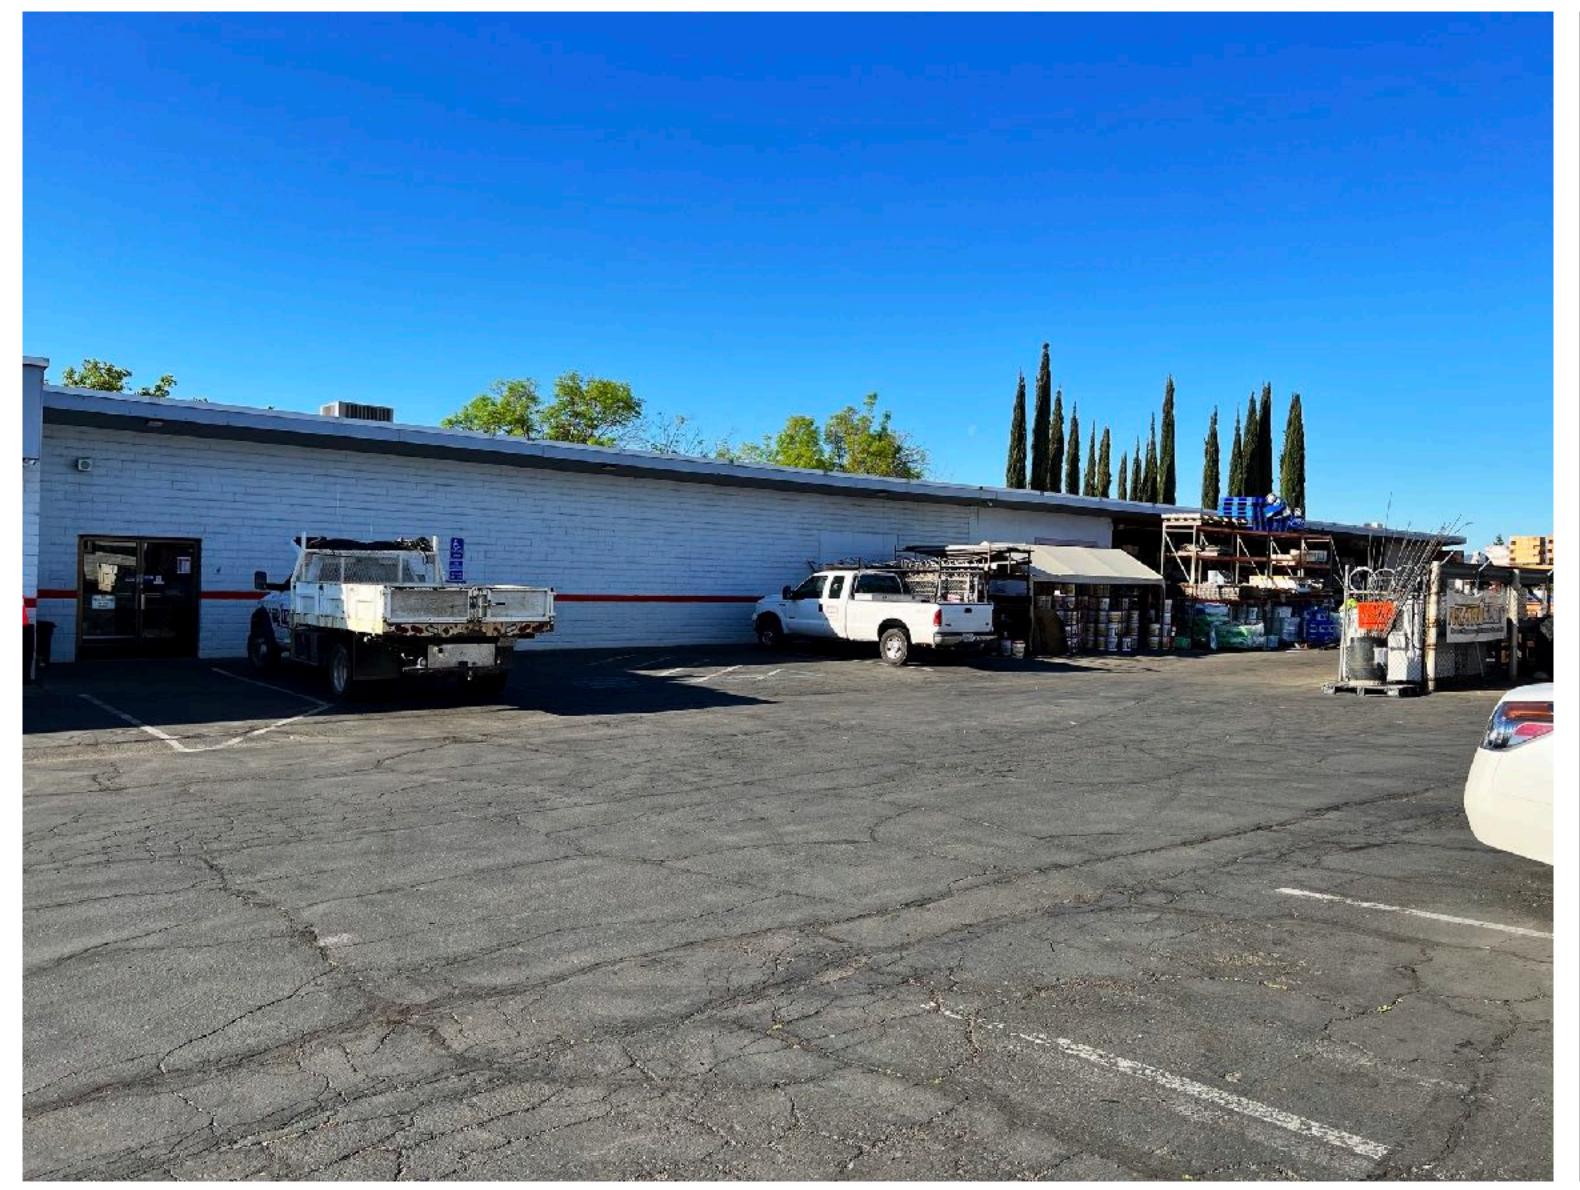

# 2620 Churn Creek Rd, Redding, CA 96002

Easy access for all kind of vehicles

## Inventory, Building, Layout

- Great Location, near highway, easy access on Churn Creek Rd for all kind of small to heavy vehicles
- Organized areas for Tools, Rentals, Equipment,
   Parts, and other items needed by contractors
- Inventory includes varieties of items needed to complete Concrete and Construction work
- There are four sections of the building:
- 1. Tools: It has tools, offices, bathroom, colors, etc.
- 2. Parts, accessories, etc.
- 3. Concrete, cement, and related items
- 4. Hardware and Rentals