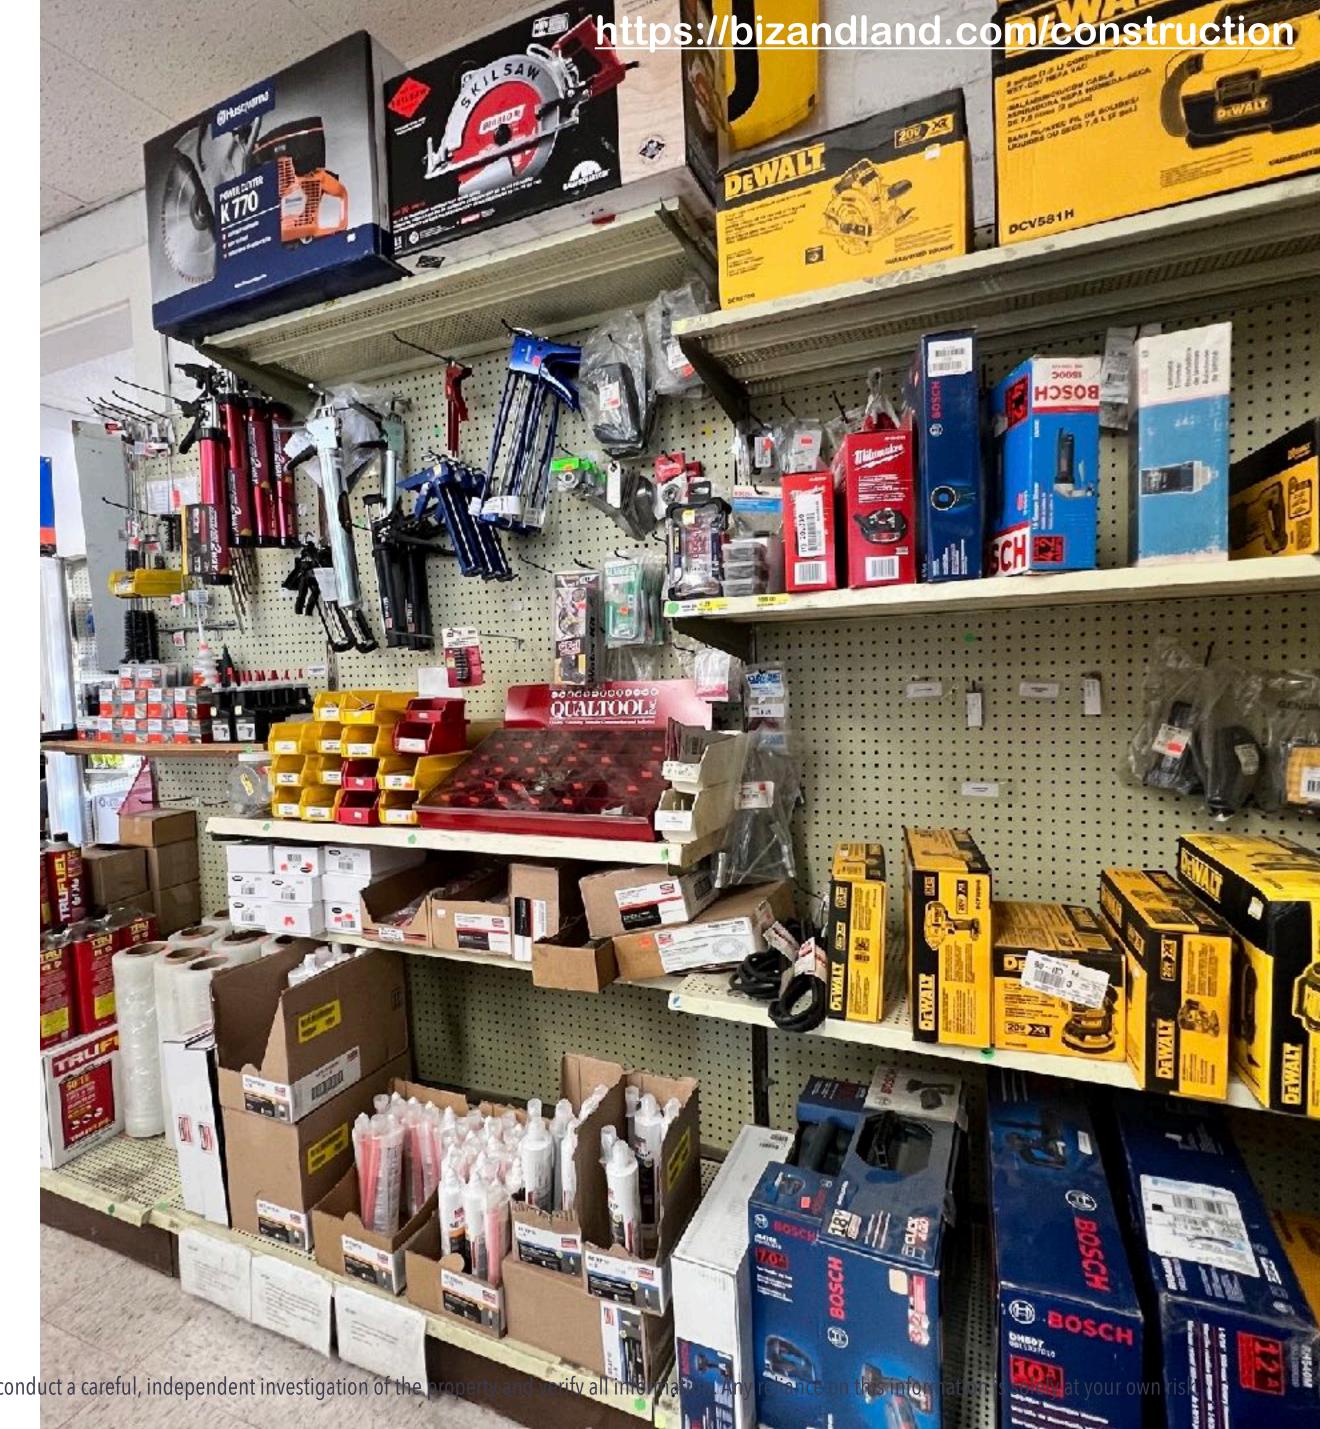

## Inventory, Building, Layout

- Great Location, near highway, easy access on Churn Creek Rd for all kind of small to heavy vehicles
- Organized areas for Tools, Rentals, Equipment,
   Parts, and other items needed by contractors
- Inventory includes varieties of items needed to complete Concrete and Construction work
- There are four sections of the building:
- 1. Tools: It has tools, offices, bathroom, colors, etc.
- 2. Parts, accessories, etc.
- 3. Concrete, cement, and related items
- 4. Hardware and Rentals