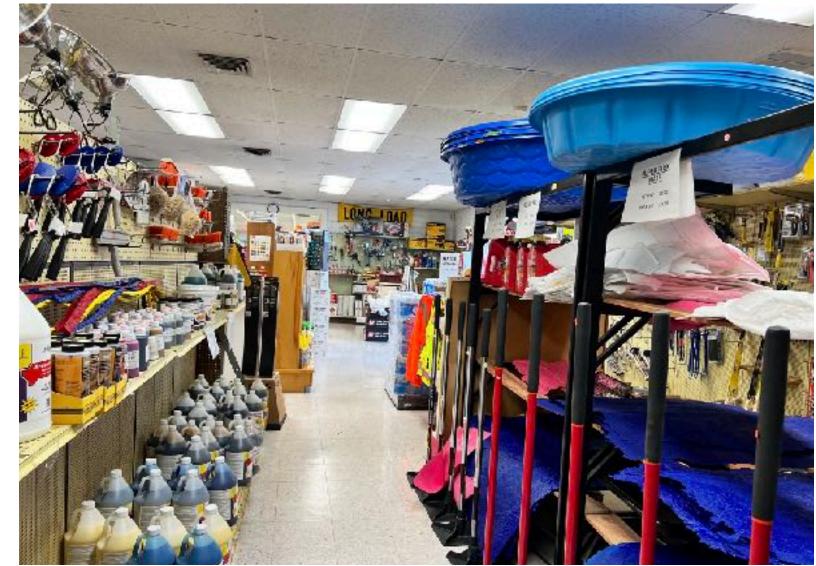

## Inventory, Building, Layout

- Great Location, near highway, easy access on Churn Creek Rd for all kind of small to heavy vehicles
- Organized areas for Tools, Rentals, Equipment,
   Parts, and other items needed by contractors
- Inventory includes varieties of items needed to complete Concrete and Construction work
- There are four sections of the building:
- 1. Tools: It has tools, offices, bathroom, colors, etc.
- 2. Parts, accessories, etc.
- 3. Concrete, cement, and related items
- 4. Hardware and Rentals