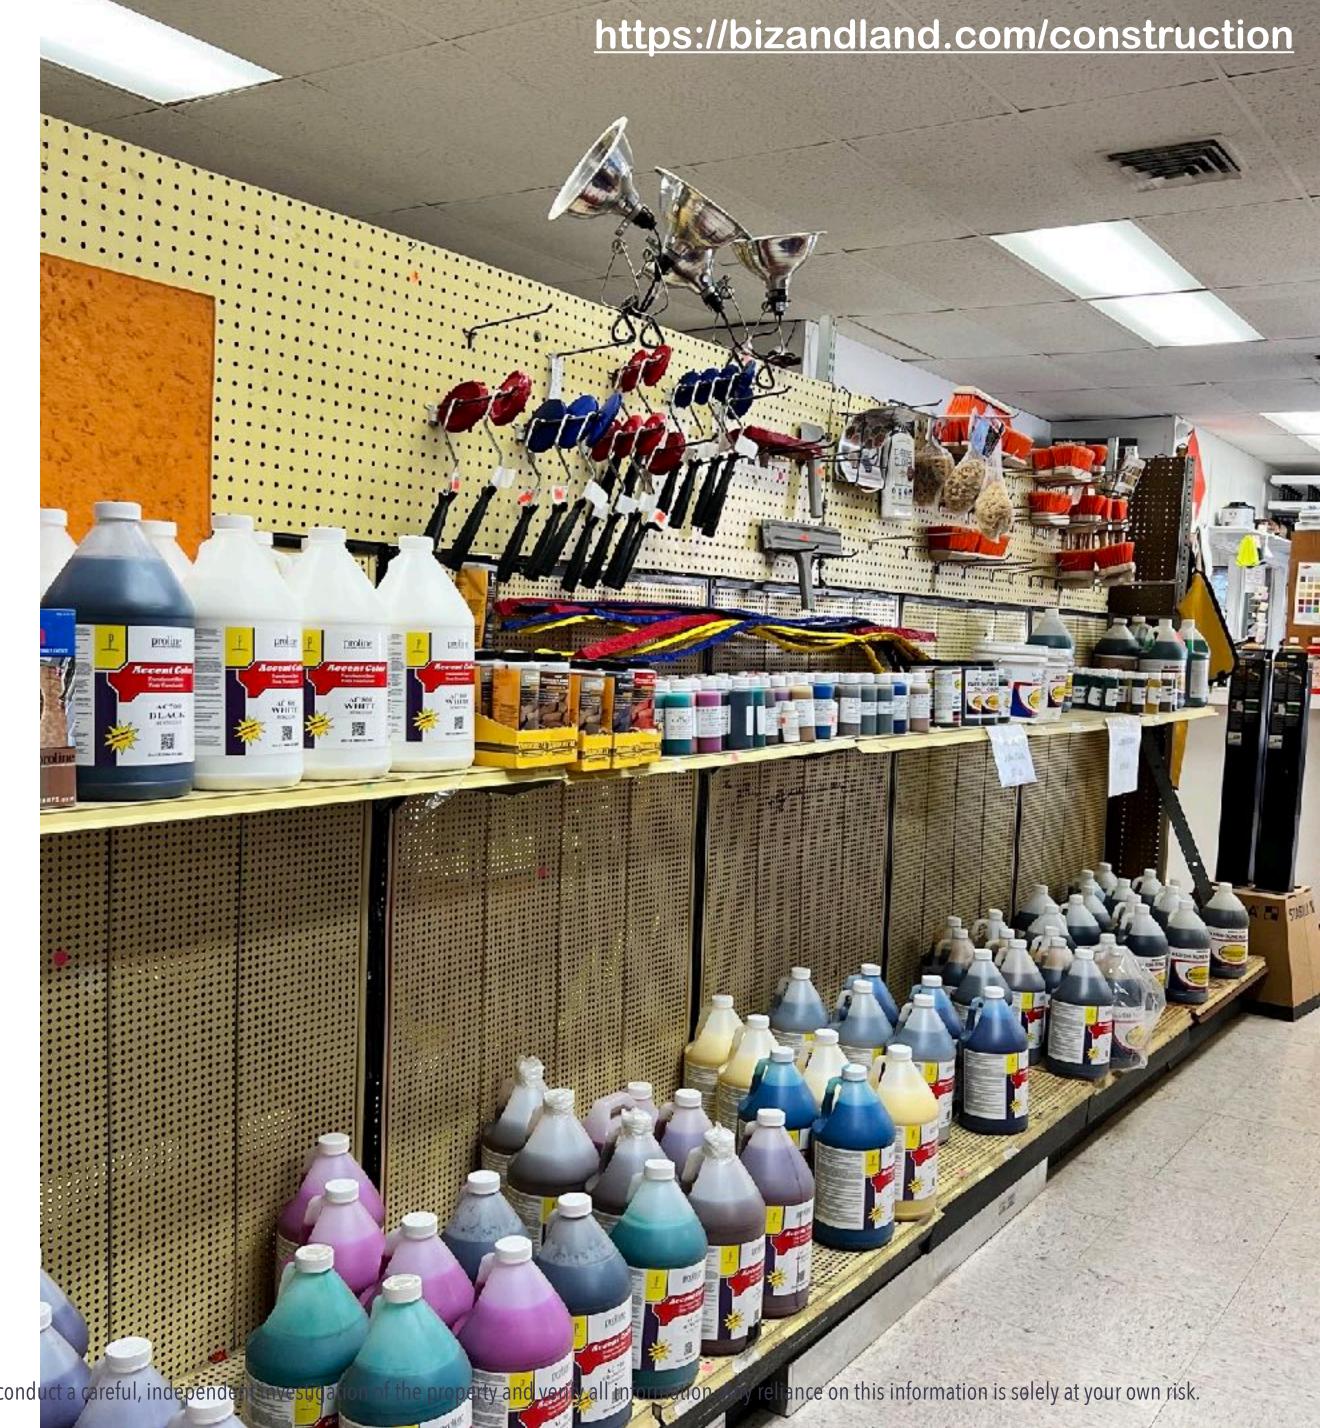

## Inventory, Building, Layout

- Great Location, near highway, easy access on Churn Creek Rd for all kind of small to heavy vehicles
- Organized areas for Tools, Rentals, Equipment,
   Parts, and other items needed by contractors
- Inventory includes varieties of items needed to complete Concrete and Construction work
- There are four sections of the building:
- 1. Tools: It has tools, offices, bathroom, colors, etc.
- 2. Parts, accessories, etc.
- 3. Concrete, cement, and related items
- 4. Hardware and Rentals