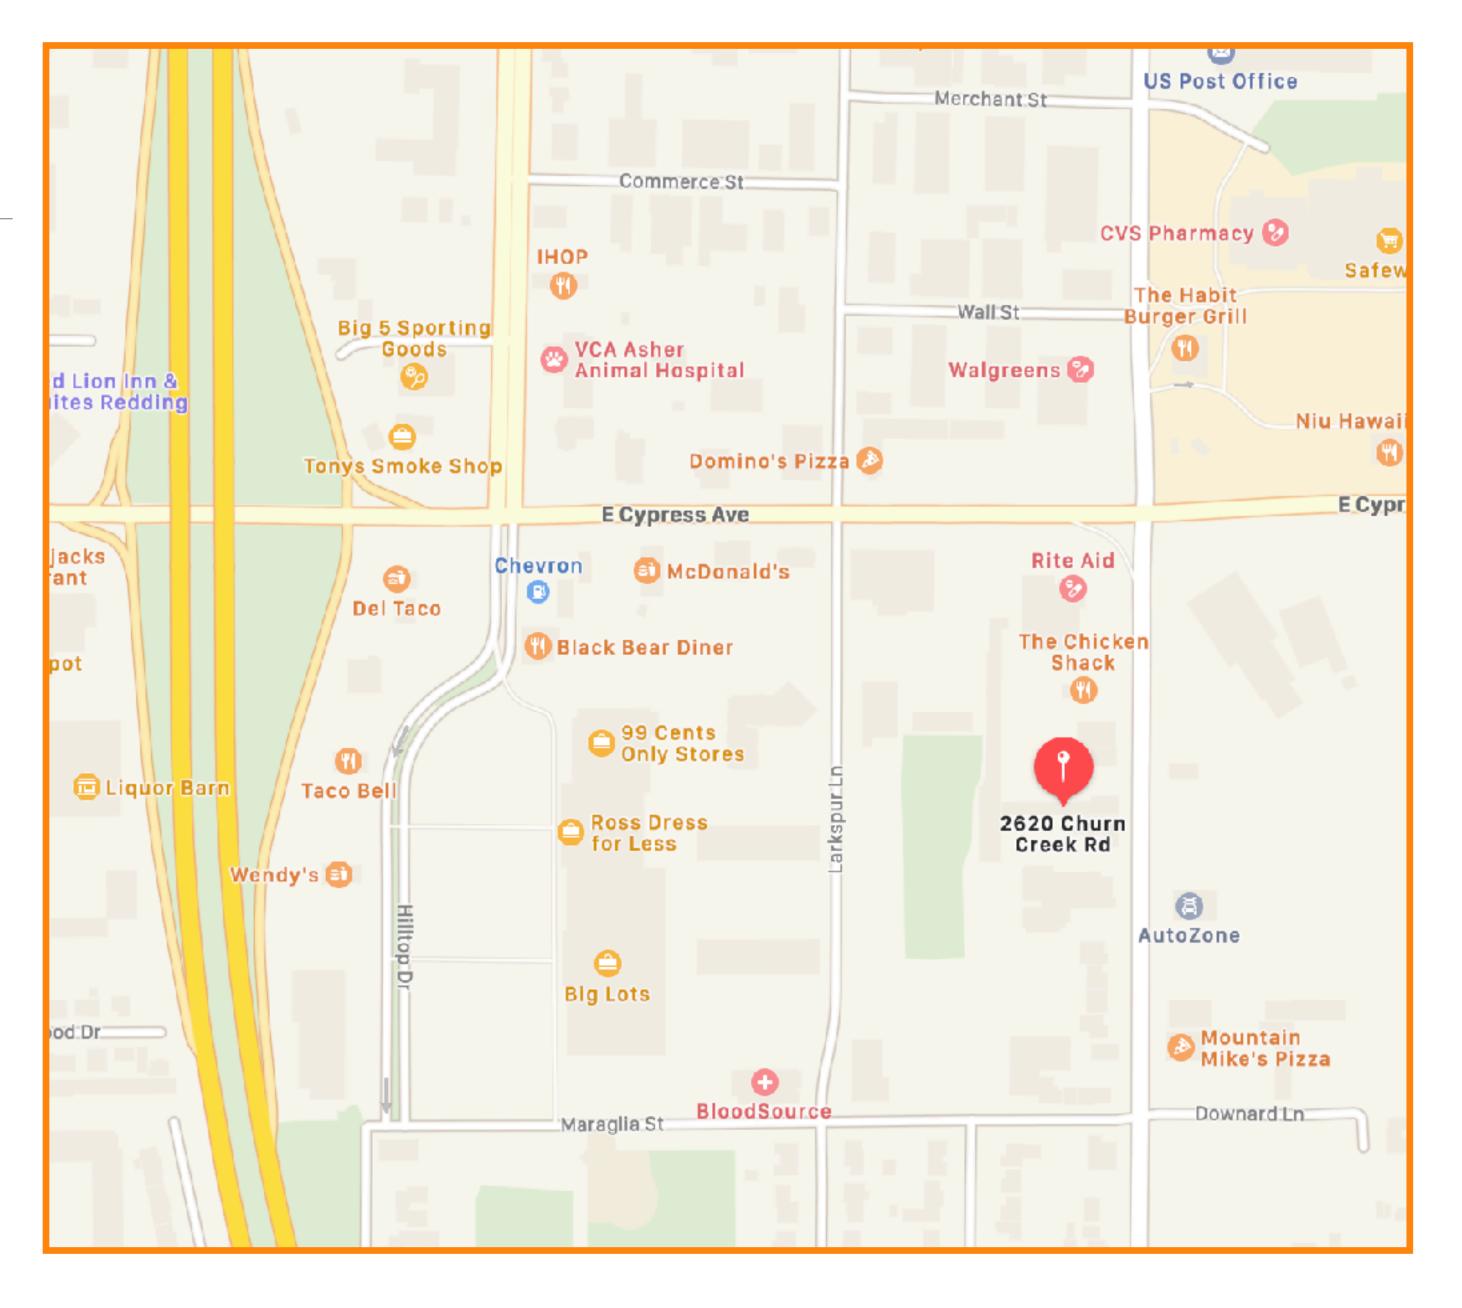

**Established business with Real Estate** 

**Concrete & Construction Supply Company** 



Larry Featherston 530-518-5635 Jasdip Singh 530-300-4387 Lic. 00582302 Lic. 01877559

#### https://bizandland.com/construction

#### Address & Price

# 2620 Churn Creek Rd, Redding, CA 96002

Easy access for all kind of vehicles

### Price: \$3,136,546

Business: \$986,546

Real Estate: \$1,250,000

Inventory: \$900,000\*

 \*Inventory will be calculated by 3rd party on the day of change-over



#### **Business Information**

- Established business in operation since 1973
- Loyal and satisfied customers
- There are more than 250 active customers
- Business keeps growing every year
- Store is stocked with construction items for commercial and residential projects
- Industrial grade branded tools and materials
- Trained staff to provide best customer service

Proudly known as "place to find hard to find items"



## Inventory, Building, Layout

- Great Location, near highway, easy access on Churn Creek Rd for all kind of small to heavy vehicles
- Organized areas for Tools, Rentals, Equipment,
   Parts, and other items needed by contractors
- Inventory includes varieties of items needed to complete Concrete and Construction work
- There are four sections of the building:
- 1. Tools