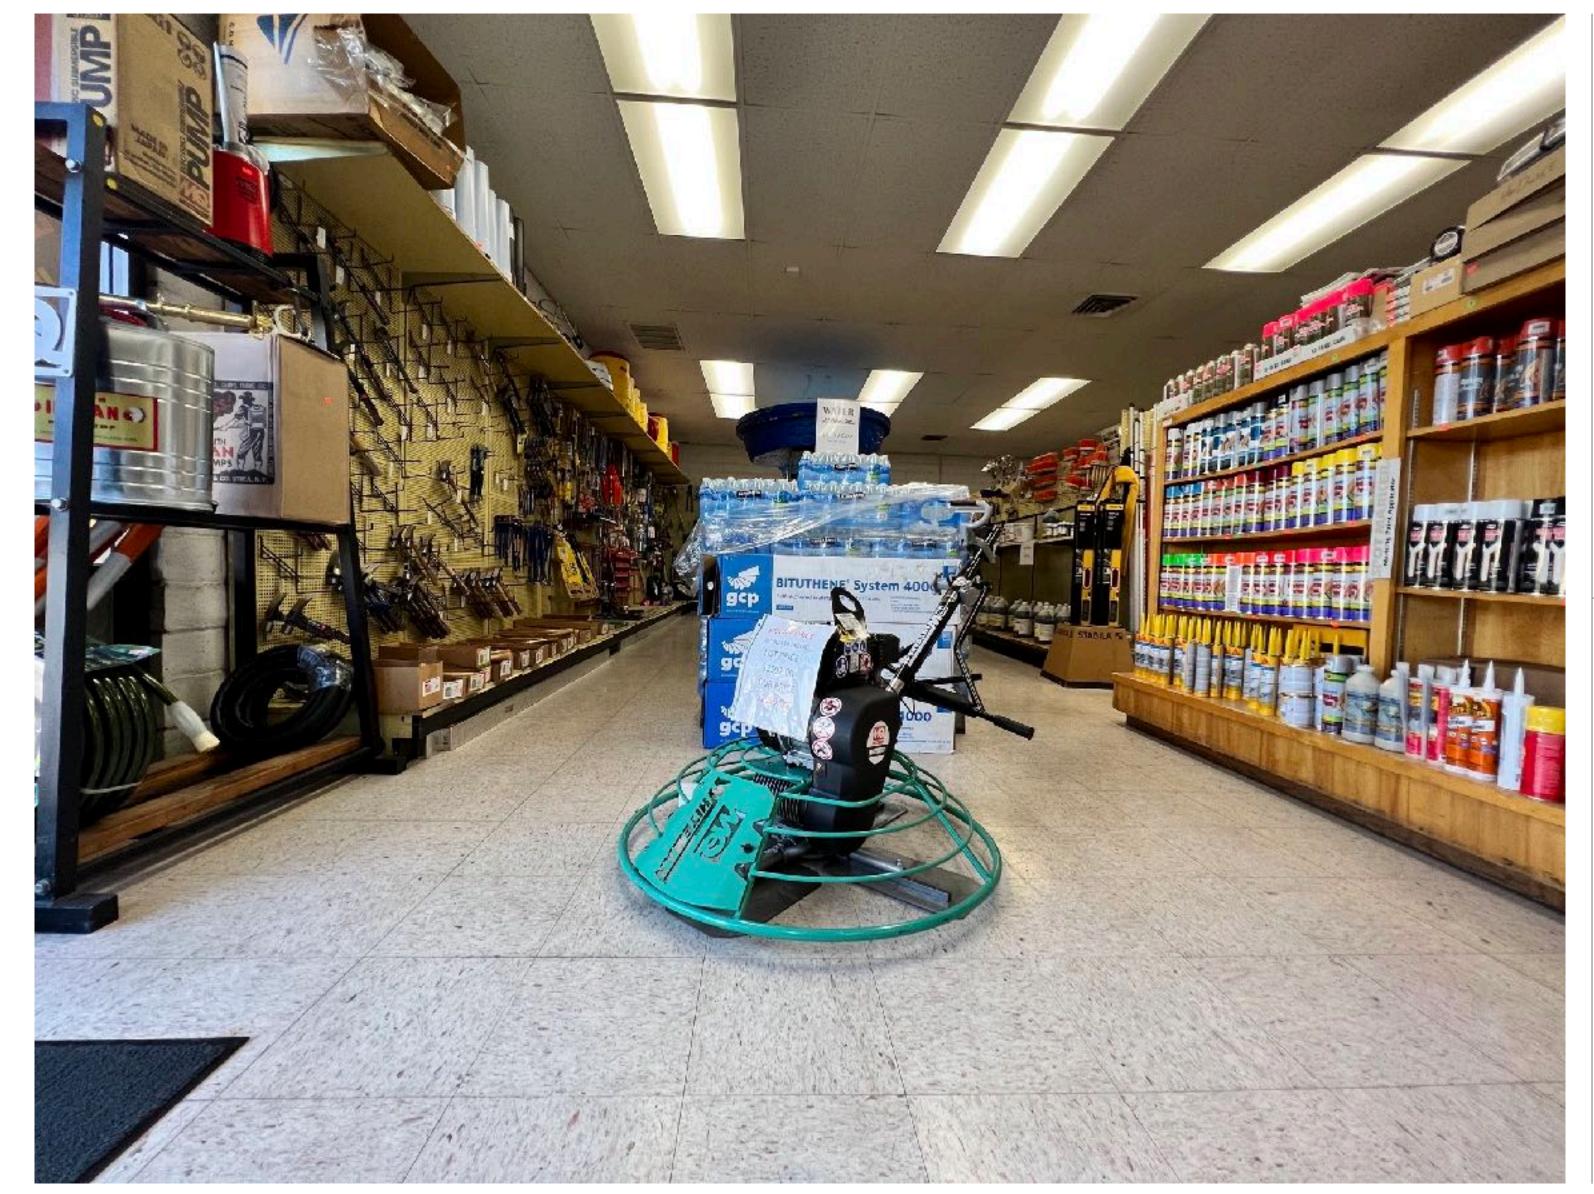

#### **Business Information**

- Established business in operation since 1973
- Loyal and satisfied customers
- There are more than 250 active customers
- Business keeps growing every year
- Store is stocked with construction items for commercial and residential projects
- Industrial grade branded tools and materials
- Trained staff to provide best customer service

## Inventory, Building, Layout

- Great Location, near highway, easy access on Churn Creek Rd for all kind of small to heavy vehicles
- Organized areas for Tools, Rentals, Equipment,
   Parts, and other items needed by contractors
- Inventory includes varieties of items needed to complete Concrete and Construction work
- There are four sections of the building:
- 1. Tools: It has tools, offices, bathroom, colors, etc.
- 2. Parts, accessories, etc.
- 3. Concrete, cement, and related items
- 4. Hardware and Rentals