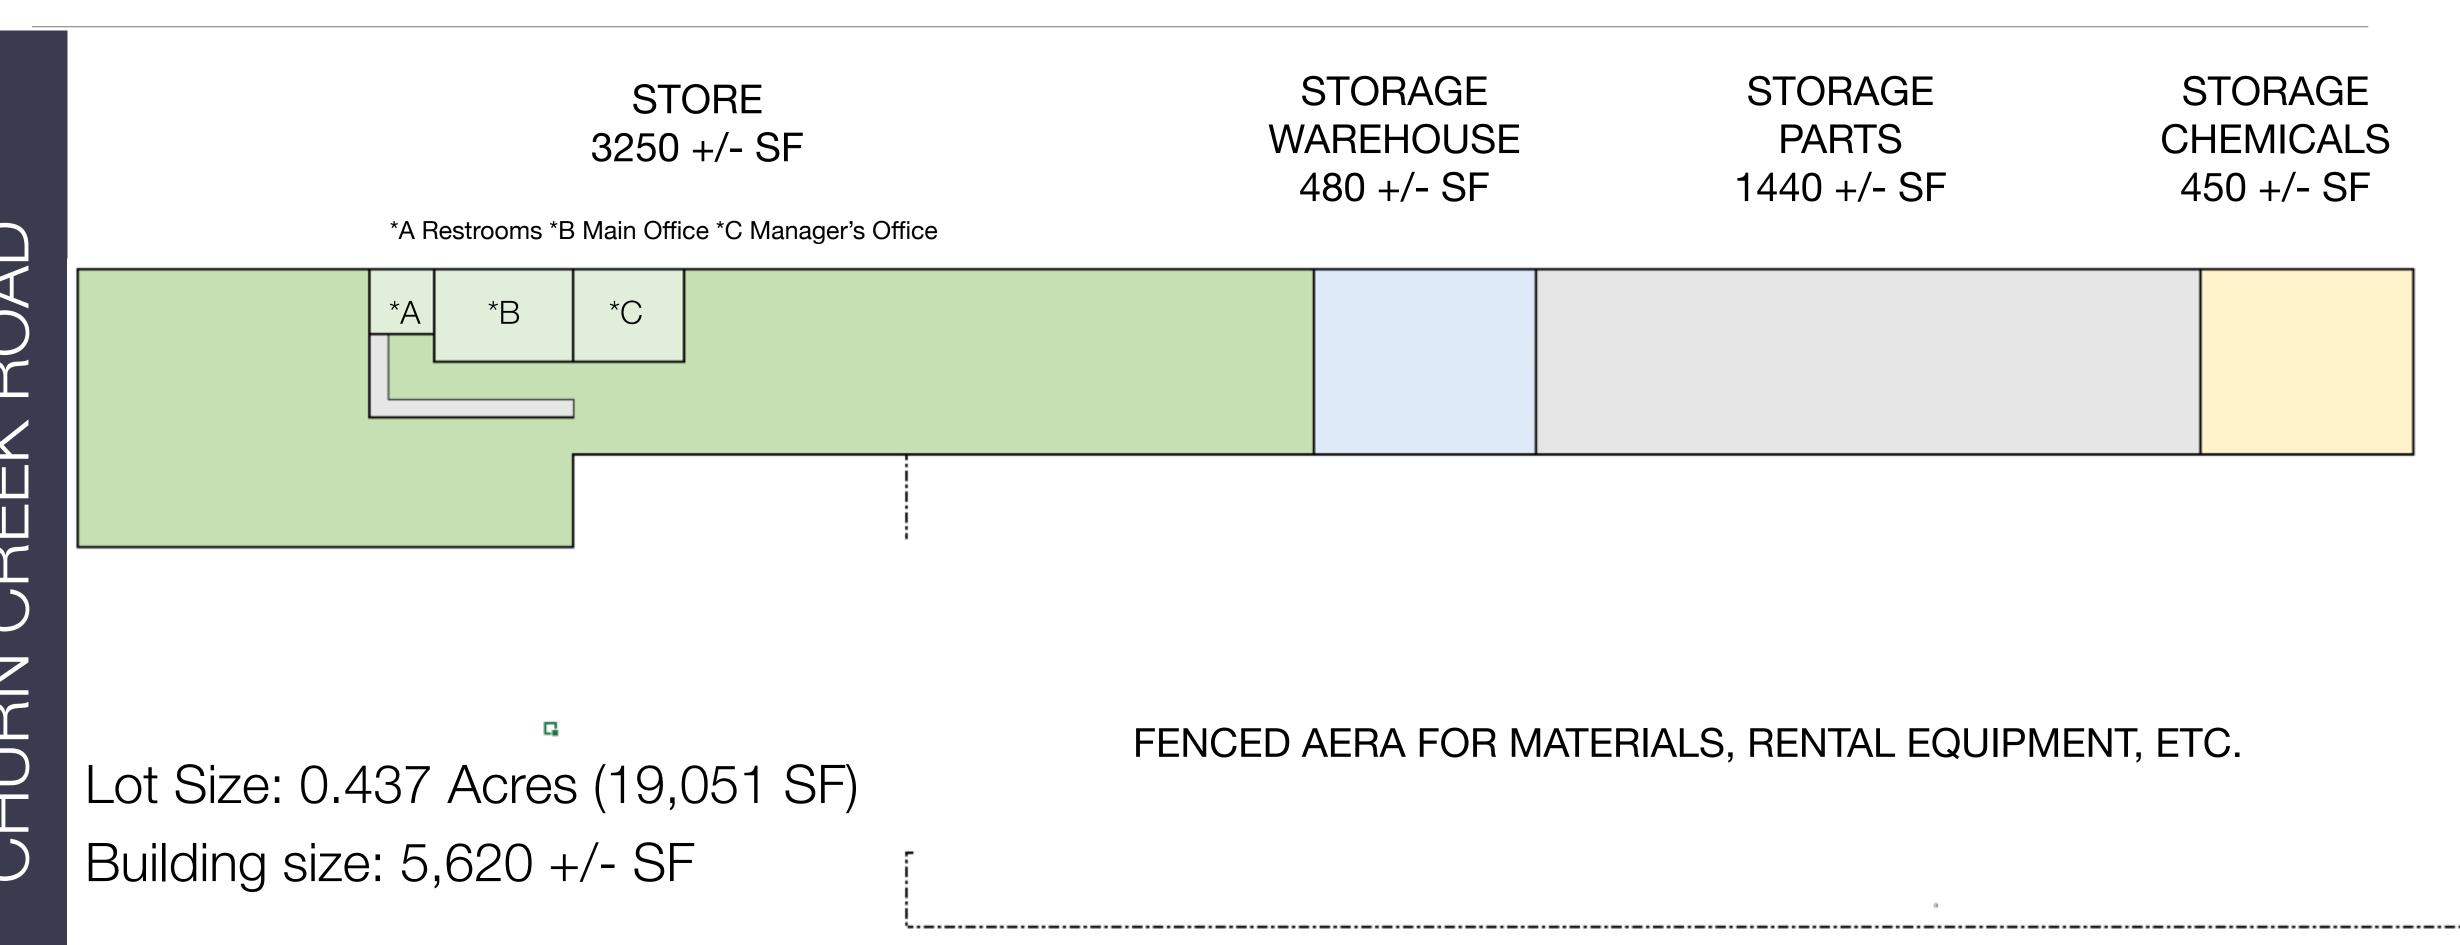

### Floor Plan

## Inventory, Building, Layout

- Great Location, near highway, easy access on Churn Creek Rd for all kind of small to heavy vehicles
- Organized areas for Tools, Rentals, Equipment,
   Parts, and other items needed by contractors
- Inventory includes varieties of items needed to complete Concrete and Construction work
- There are four sections of the building:
- 1. Tools: It has tools, offices, bathroom, colors, etc.
- 2. Parts, accessories, etc.
- 3. Concrete, cement, and related items
- 4. Hardware and Rentals