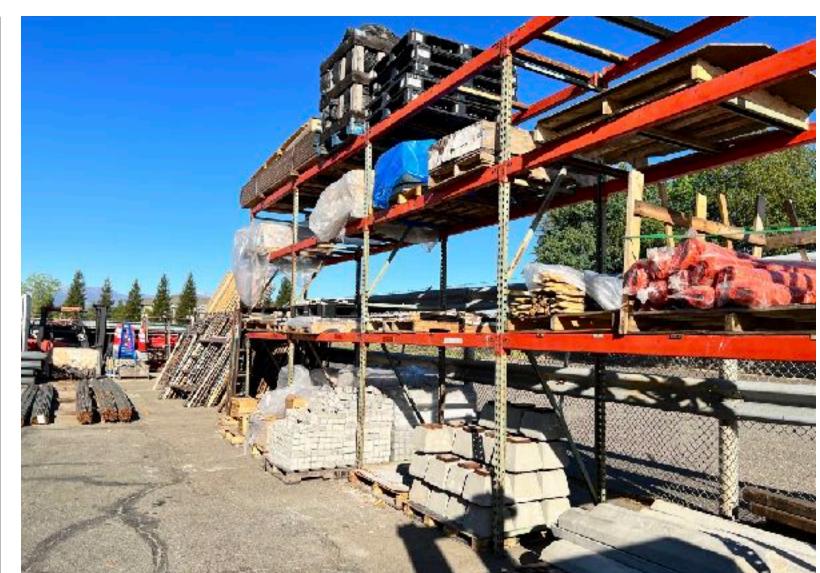

## Inventory, Building, Layout

- Great Location, near highway, easy access on Churn Creek Rd for all kind of small to heavy vehicles
- Organized areas for Tools, Rentals, Equipment,
   Parts, and other items needed by contractors
- Inventory includes varieties of items needed to complete Concrete and Construction work
- There are four sections of the building:
- 1. Tools: It has tools, offices, bathroom, colors, etc.
- 2. Parts, accessories, etc.
- 3. Concrete, cement, and related items
- 4. Hardware and Rentals