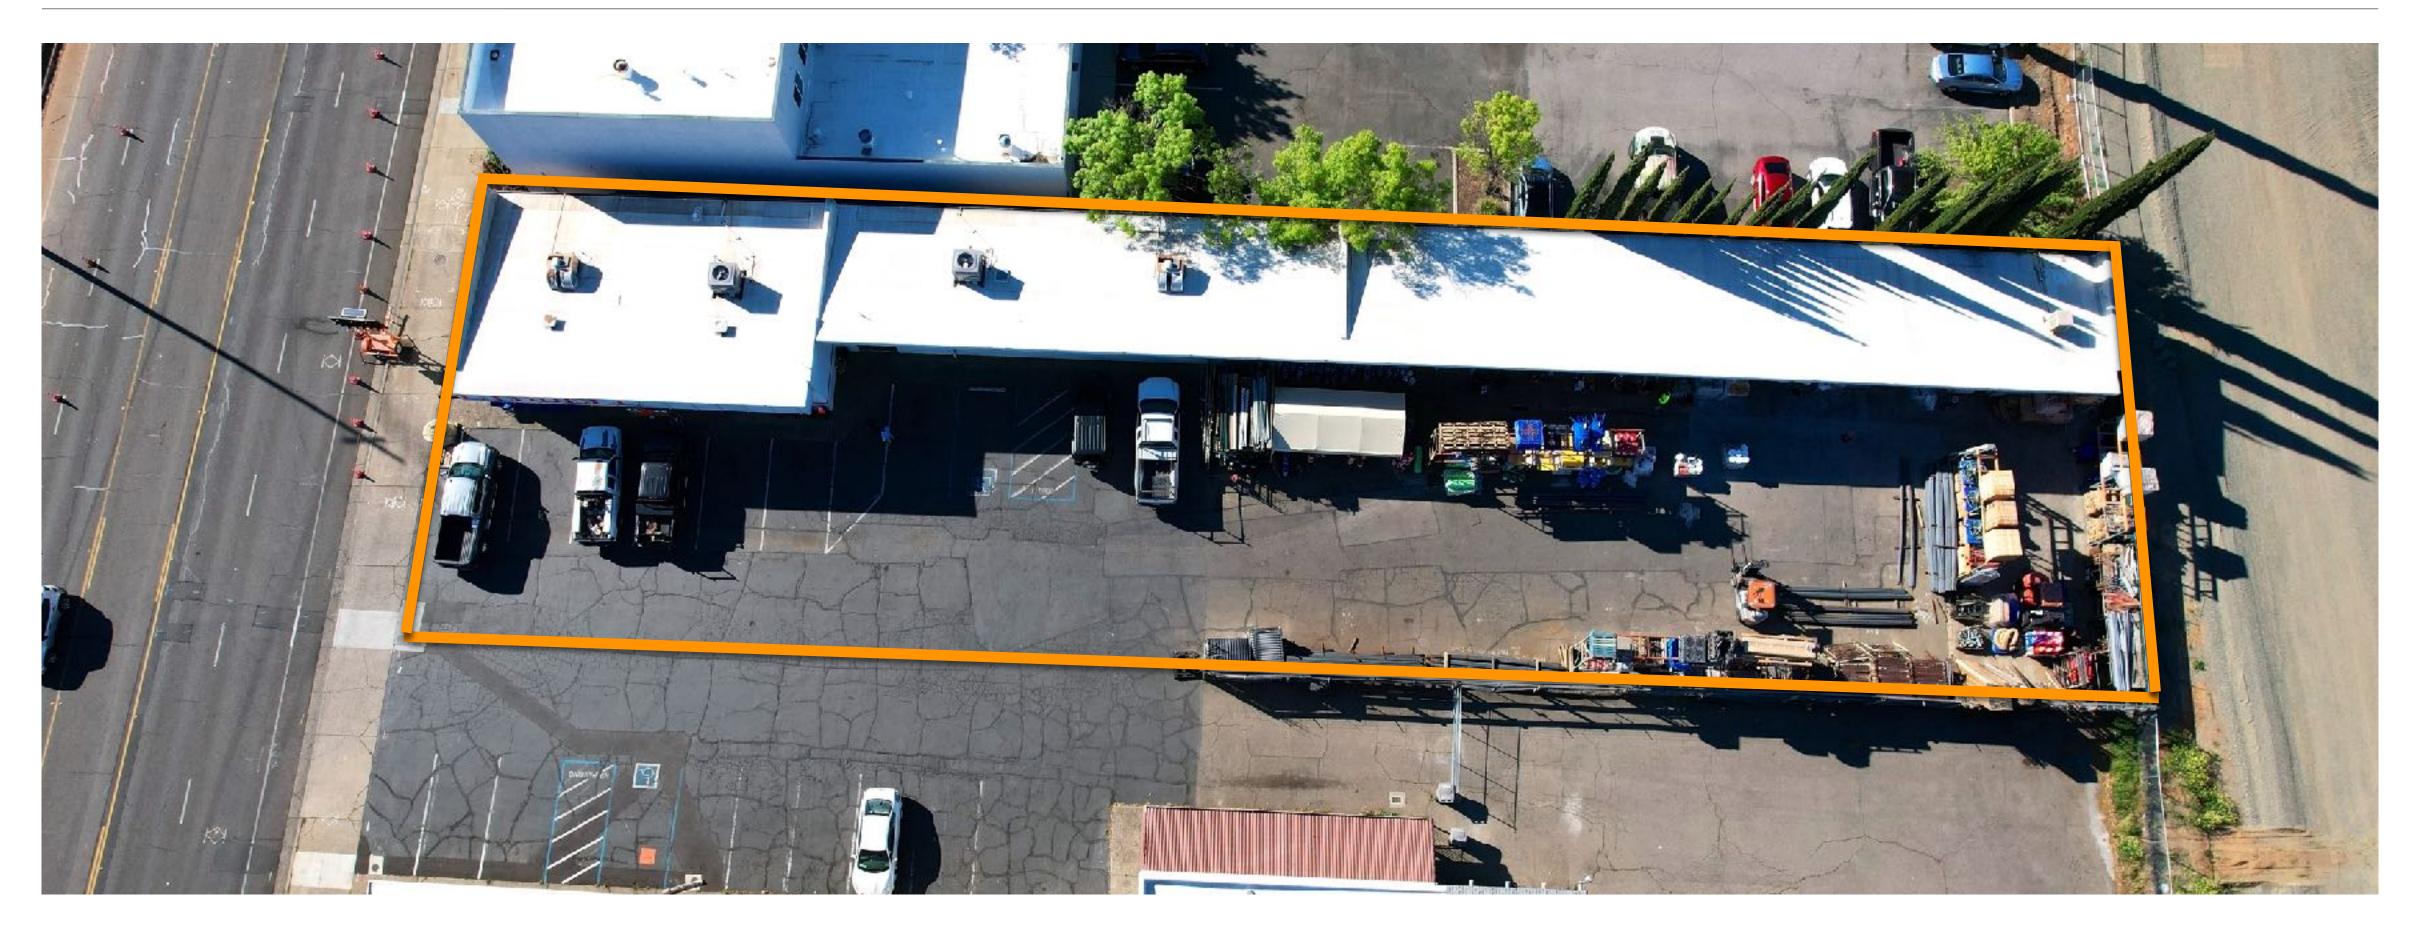

# 2620 Churn Creek Rd, Redding, CA 96002

Easy access for all kind of vehicles

## Inventory, Building, Layout

- Great Location, near highway, easy access on Churn Creek Rd for all kind of small to heavy vehicles
- Organized areas for Tools, Rentals, Equipment,
   Parts, and other items needed by contractors
- Inventory includes varieties of items needed to complete Concrete and Construction work
- There are four sections of the building:
- 1. Tools: It has tools, offices, bathroom, colors, etc.
- 2. Parts, accessories, etc.
- 3. Concrete, cement, and related items
- 4. Hardware and Rentals