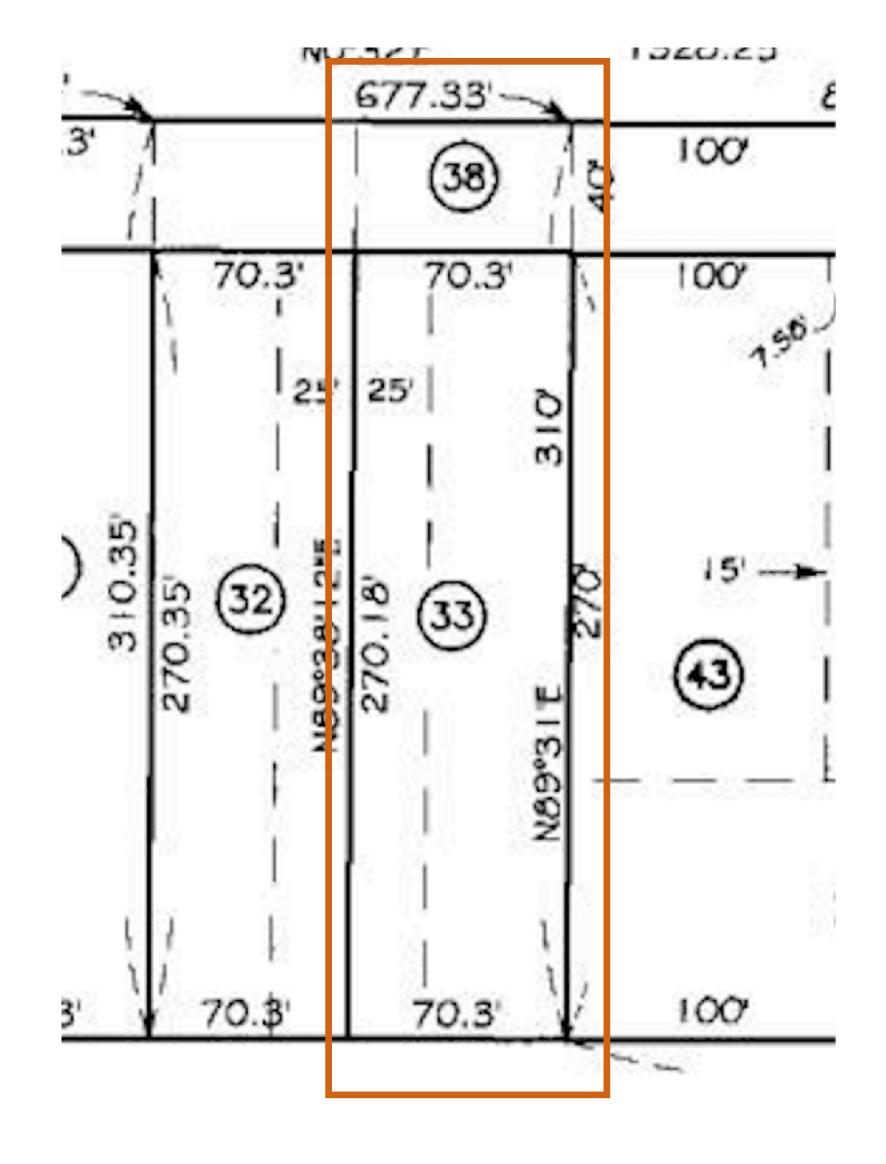

## Tax Map

APN# 107-330-033-000 | Shasta County

## **Property Information**

2620 Churn Creek Rd, Redding, CA 96002

APN# 107-330-033-000 | County: Shasta, CA