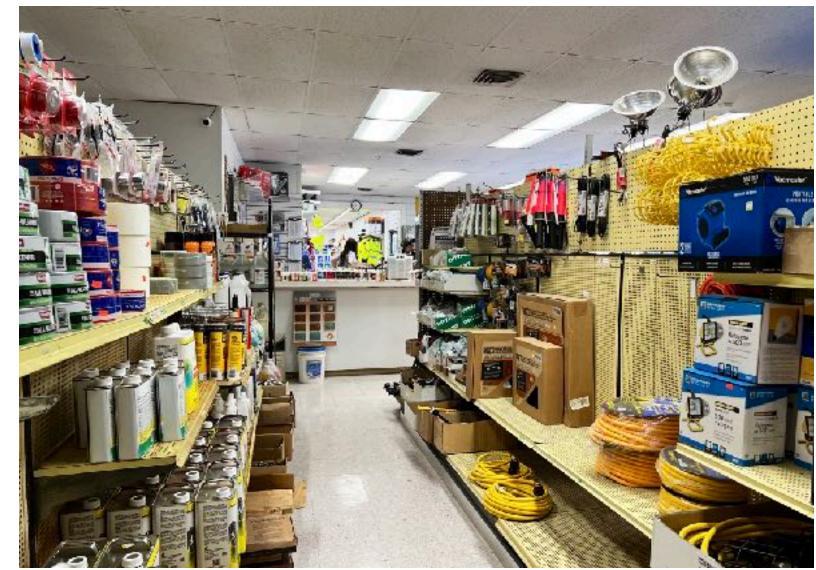

## Inventory, Building, Layout

- Great Location, near highway, easy access on Churn Creek Rd for all kind of small to heavy vehicles
- Organized areas for Tools, Rentals, Equipment,
   Parts, and other items needed by contractors
- Inventory includes varieties of items needed to complete Concrete and Construction work
- There are four sections of the building:
- 1. Tools: It has tools, offices, bathroom, colors, etc.
- 2. Parts, accessories, etc.
- 3. Concrete, cement, and related items
- 4. Hardware and Rentals