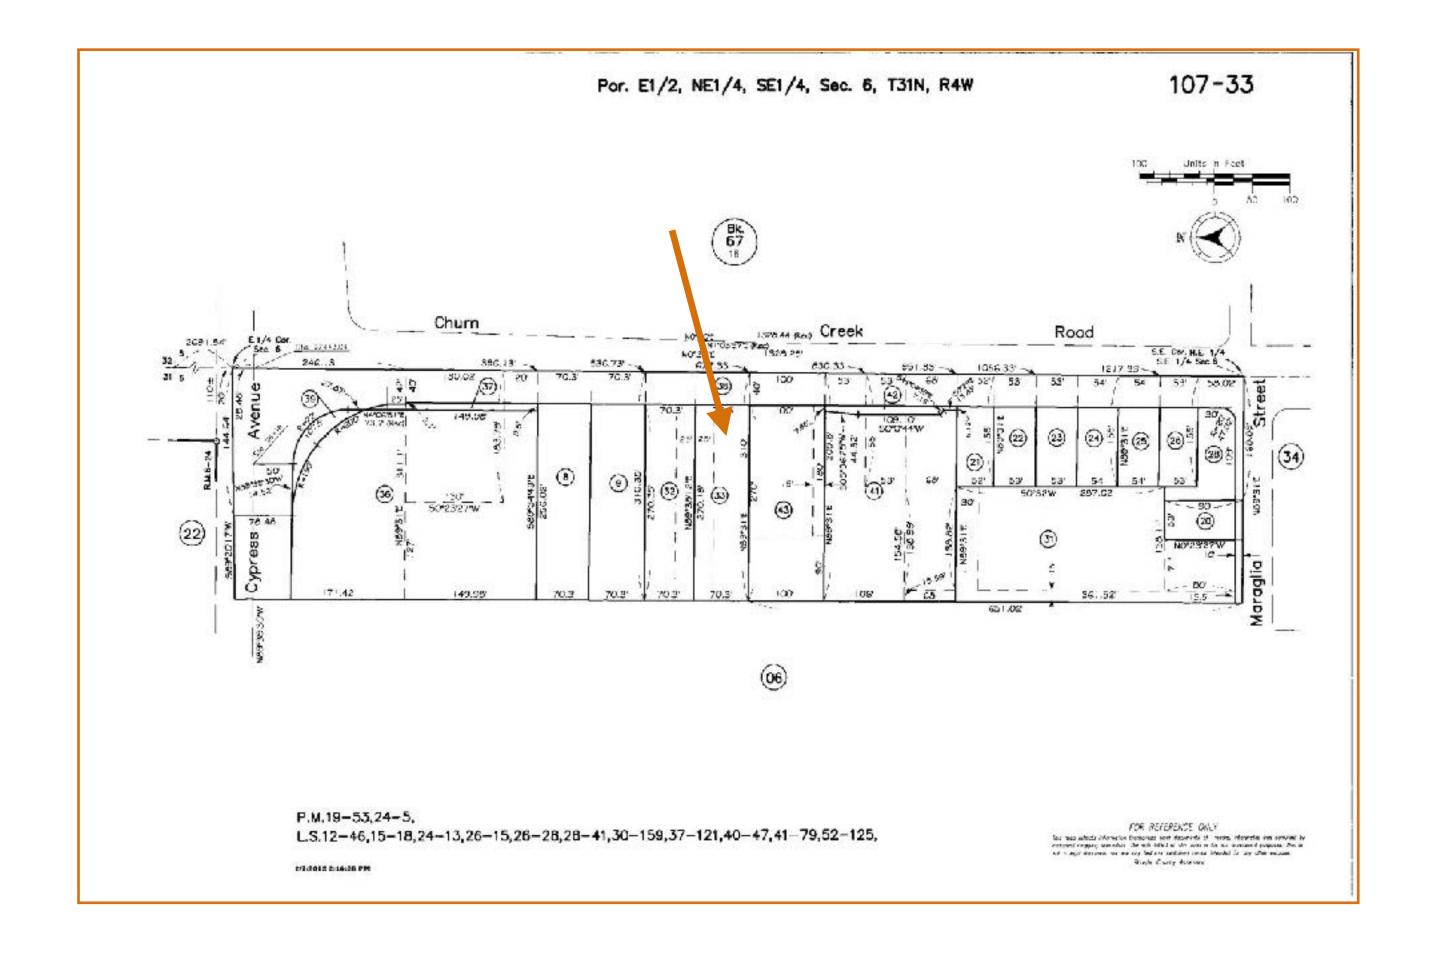

## Tax Map

APN# 107-330-033-000 | Shasta County

## **Property Information**

2620 Churn Creek Rd, Redding, CA 96002

APN# 107-330-033-000 | County: Shasta, CA