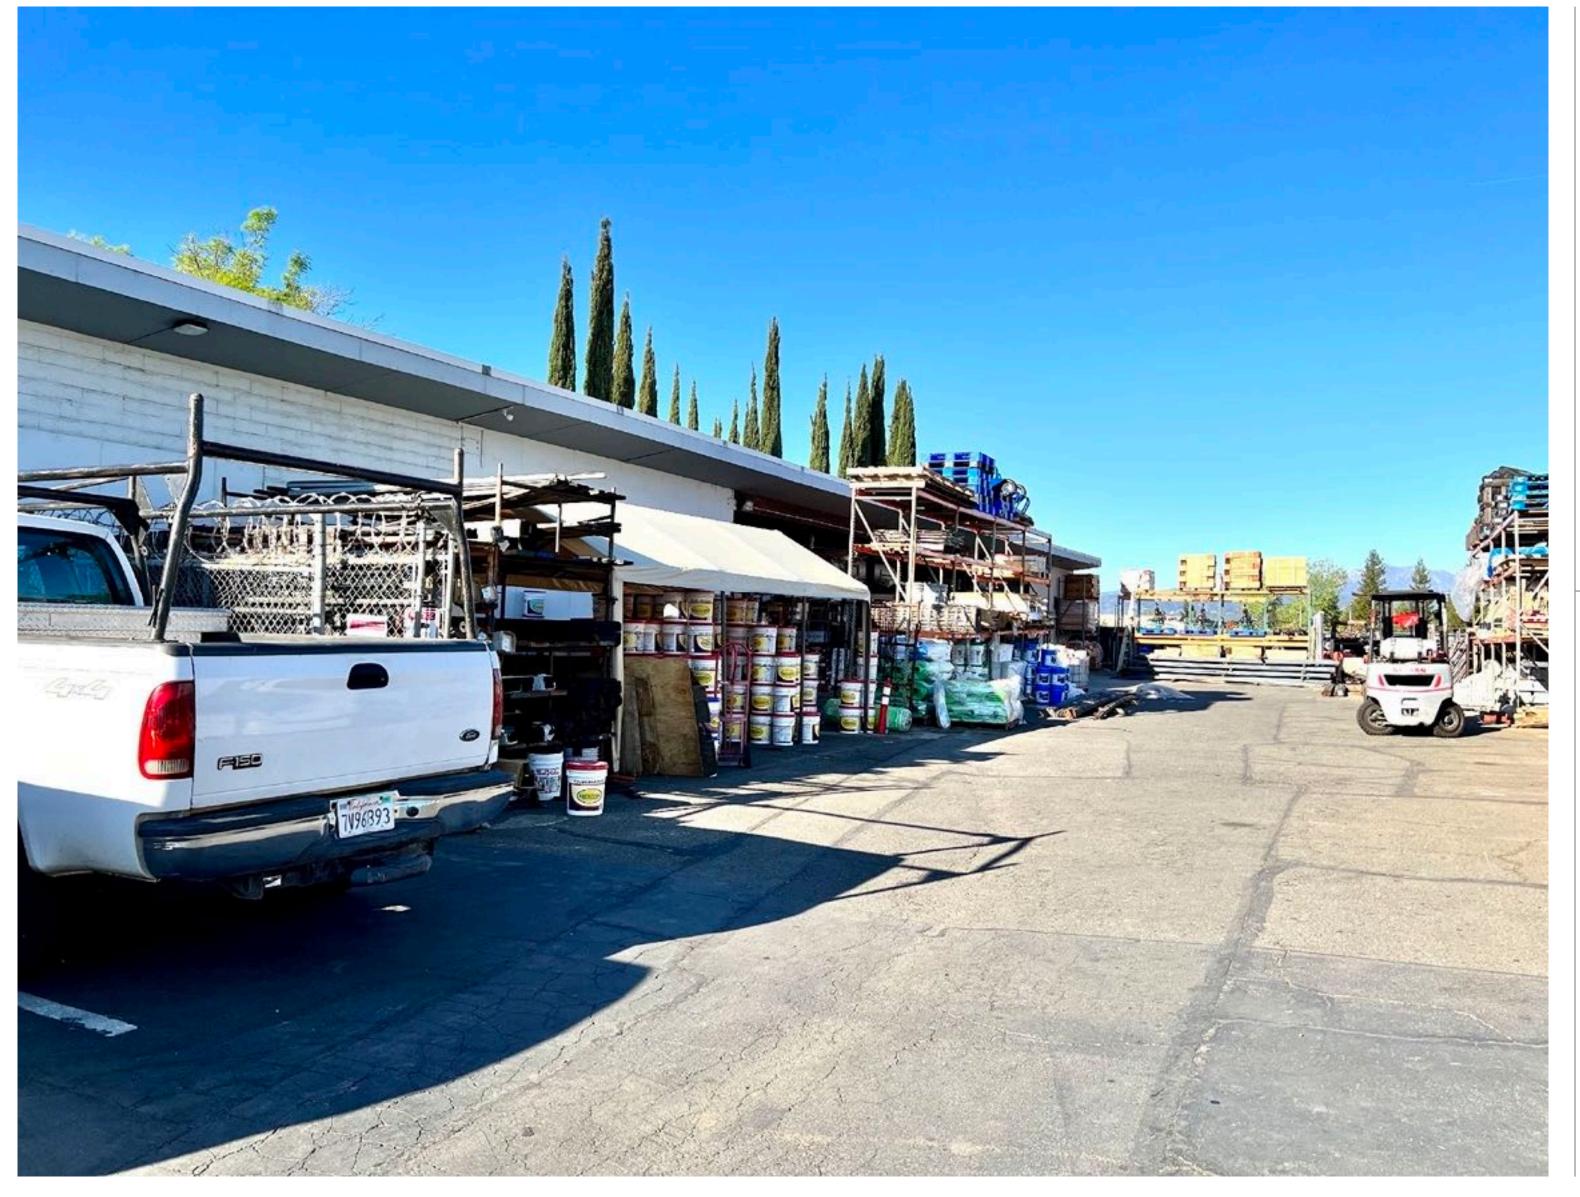

## Inventory, Building, Layout

- Great Location, near highway, easy access on Churn Creek Rd for all kind of small to heavy vehicles
- Organized areas for Tools, Rentals, Equipment,
   Parts, and other items needed by contractors
- Inventory includes varieties of items needed to complete Concrete and Construction work
- There are four sections of the building:
- 1. Tools: It has tools, offices, bathroom, colors, etc.
- 2. Parts, accessories, etc.
- 3. Concrete, cement, and related items
- 4. Hardware and Rentals