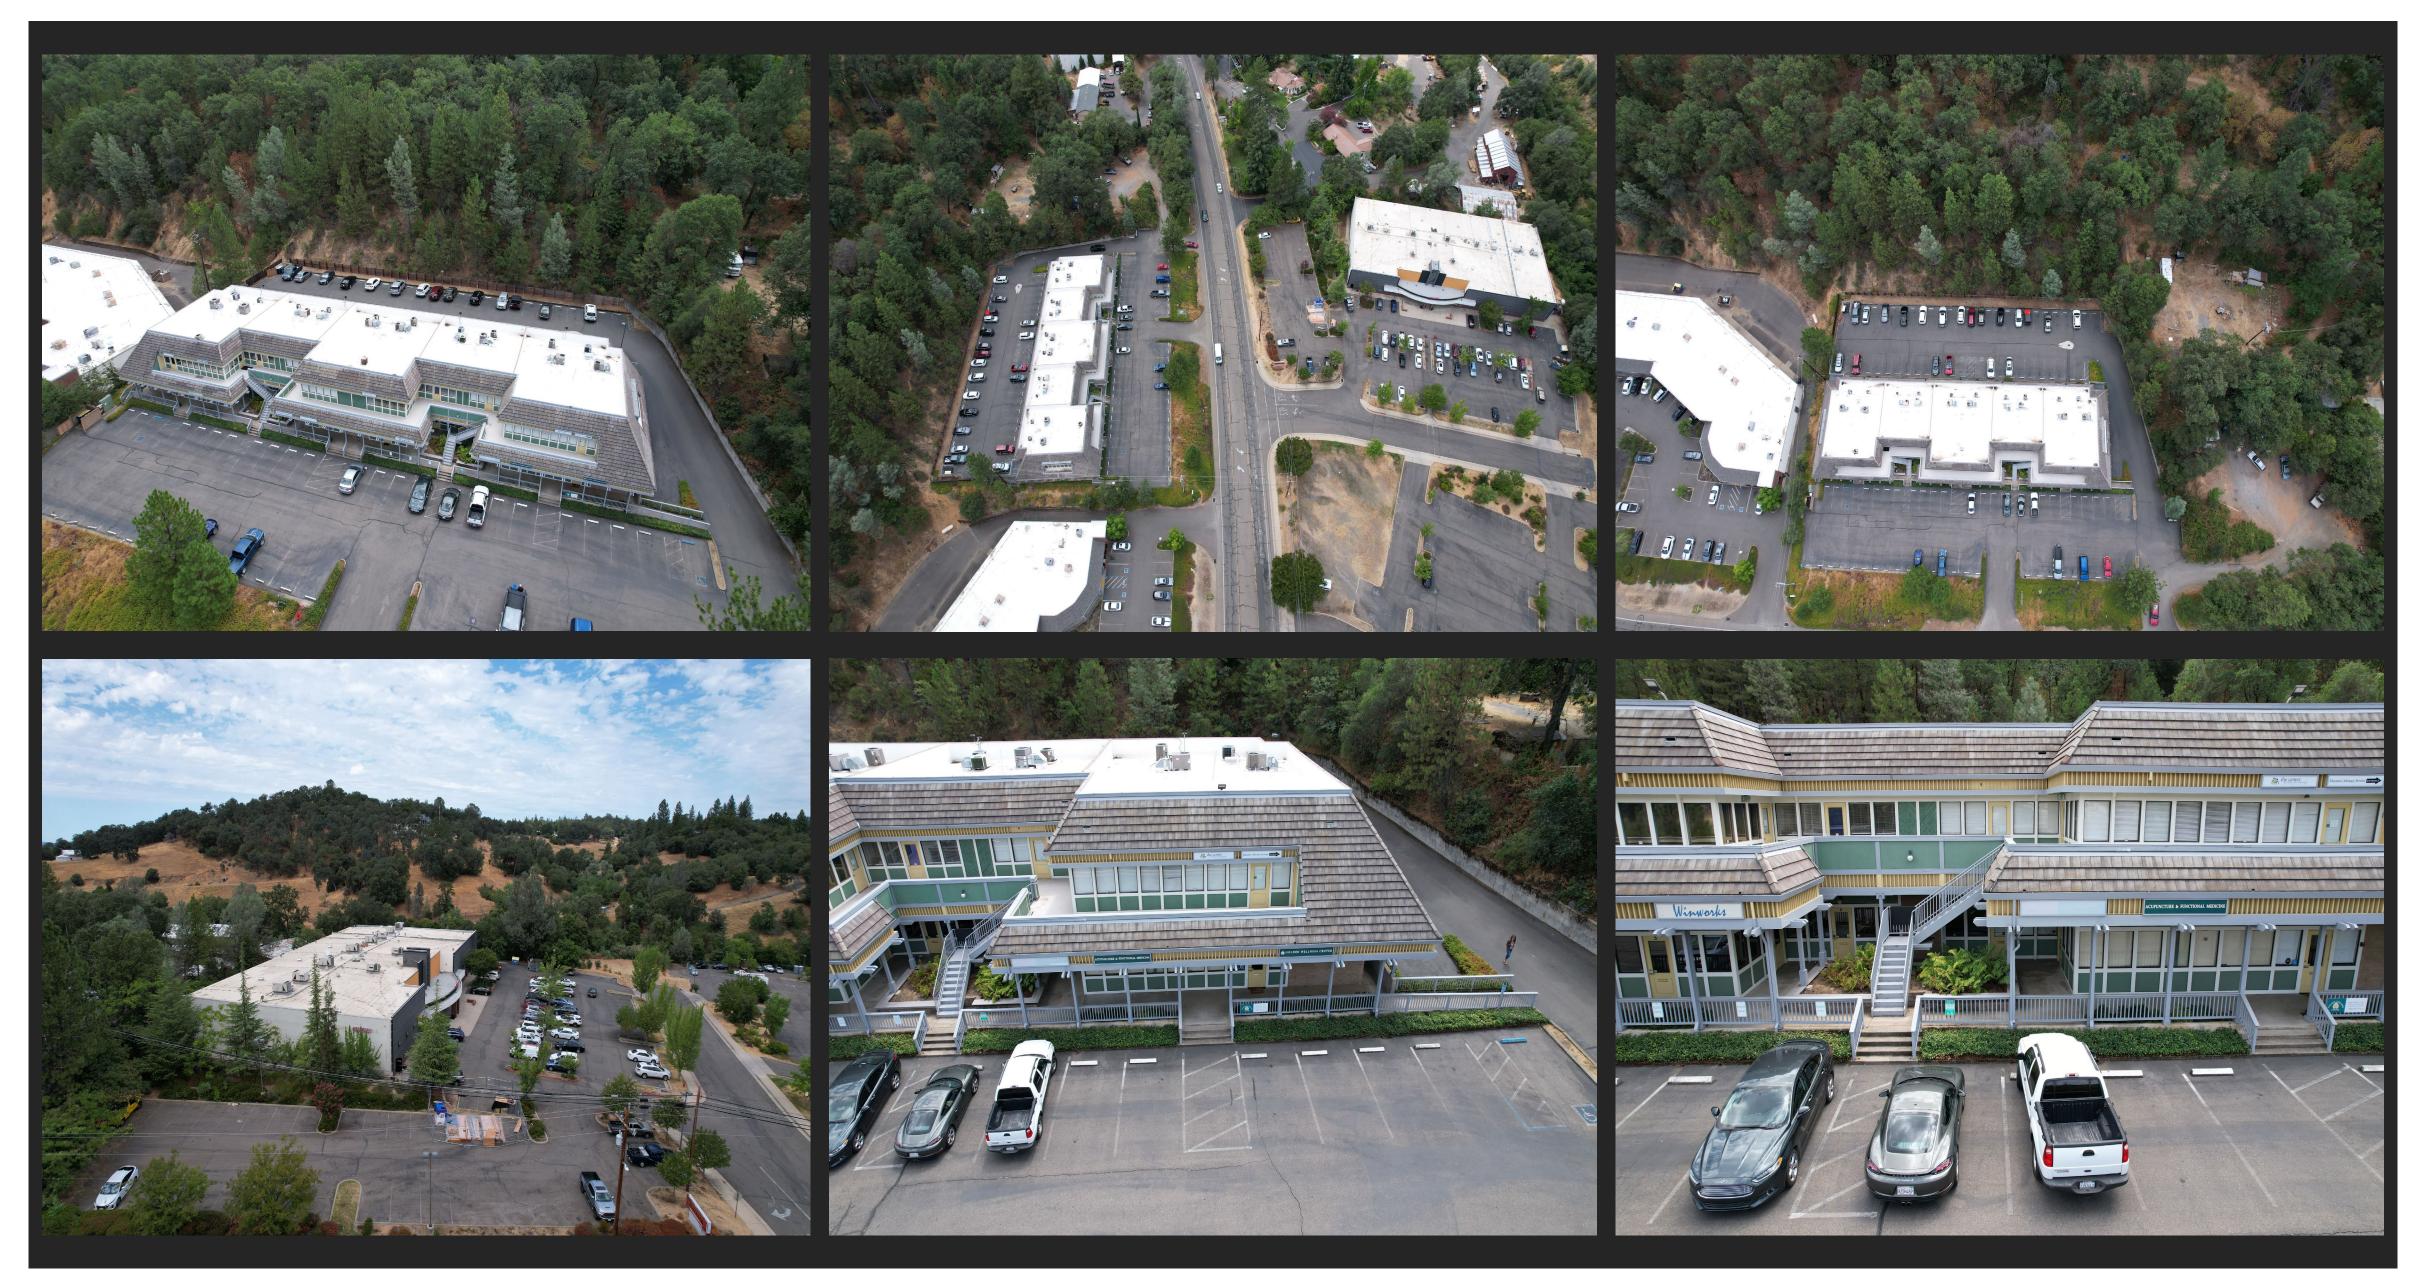

## FOR LEASE

344 Placerville Drive, Placerville CA 95667

RENT RATE: \$1.20/SF/Month Gross
TOTAL BULDING SIZE: 22,075 SF
AVAILABLE FOR LEASE: 6,652 SF

Available Units:

Unit #3: 810 SF

Unit #6: 1,410 SF

Unit #8: 968 SF