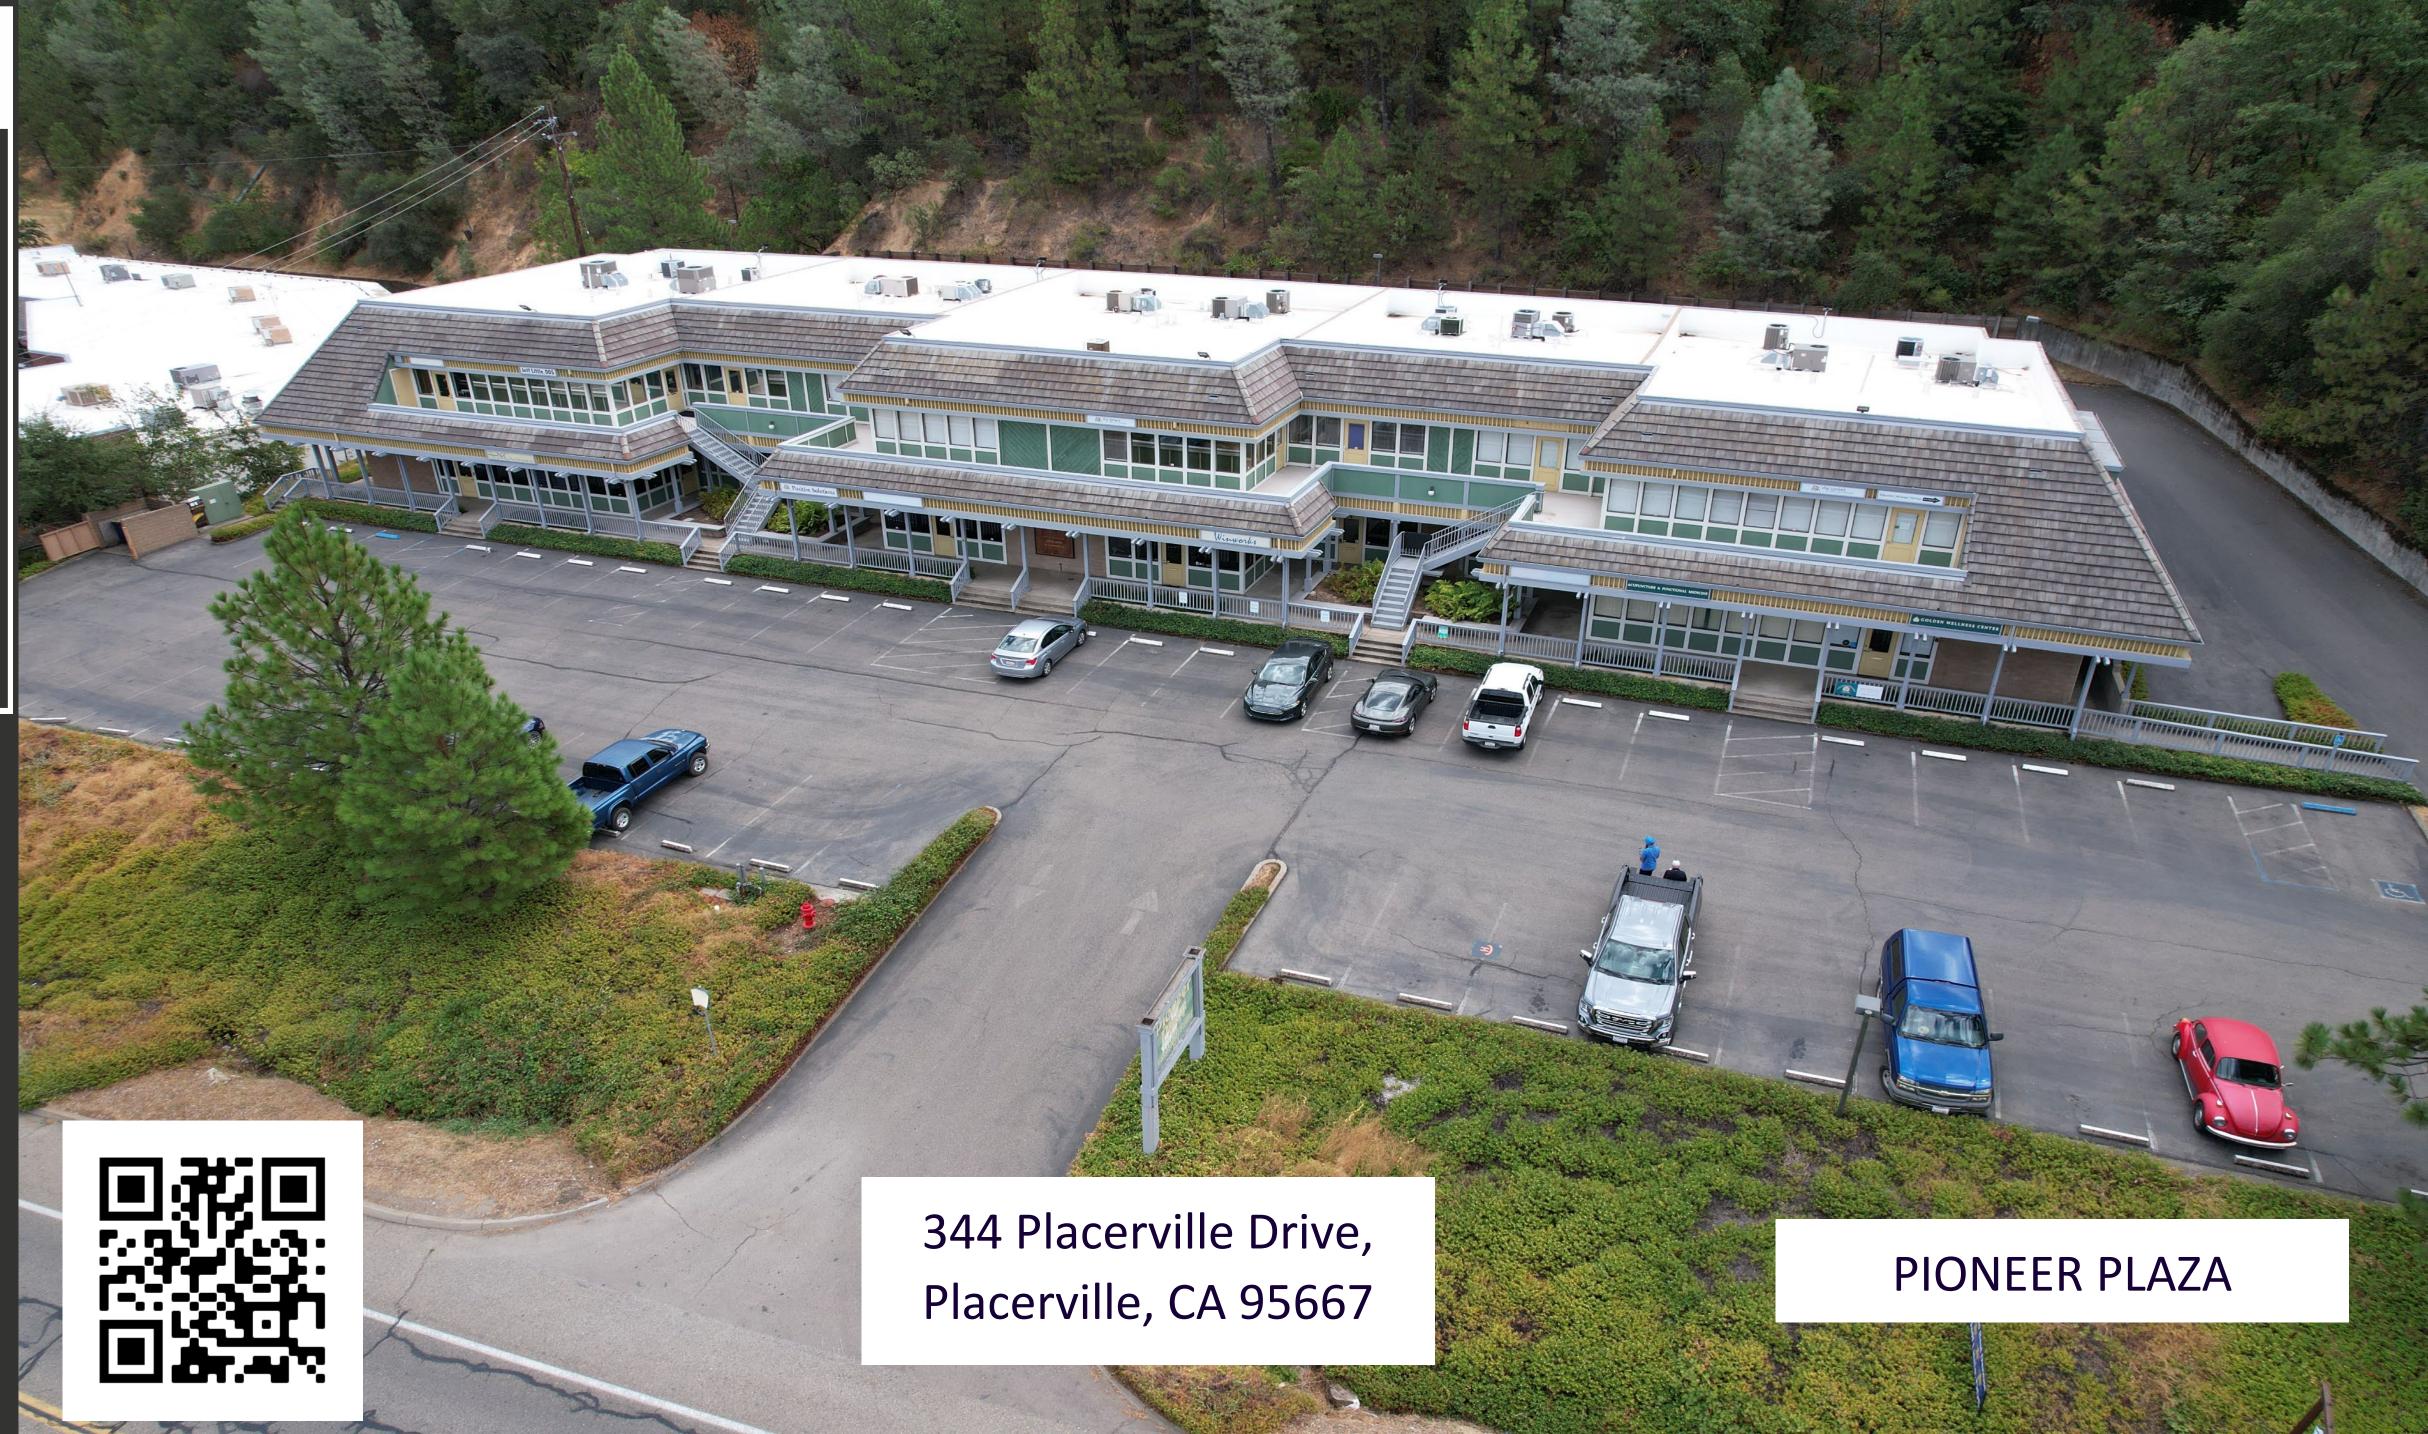

## FOR LEASE

344 Placerville Drive, Placerville CA 95667

RENT RATE: \$1.20/SF/Month Gross
TOTAL BULDING SIZE: 22,075 SF
AVAILABLE FOR LEASE: 6,652 SF

Available Units:

Unit #3: 810 SF

Unit #6: 1,410 SF

Unit #8: 968 SF

Unit #9-10: 2,714 SF

Unit #18: 750 SF

https://bizandland.com/344