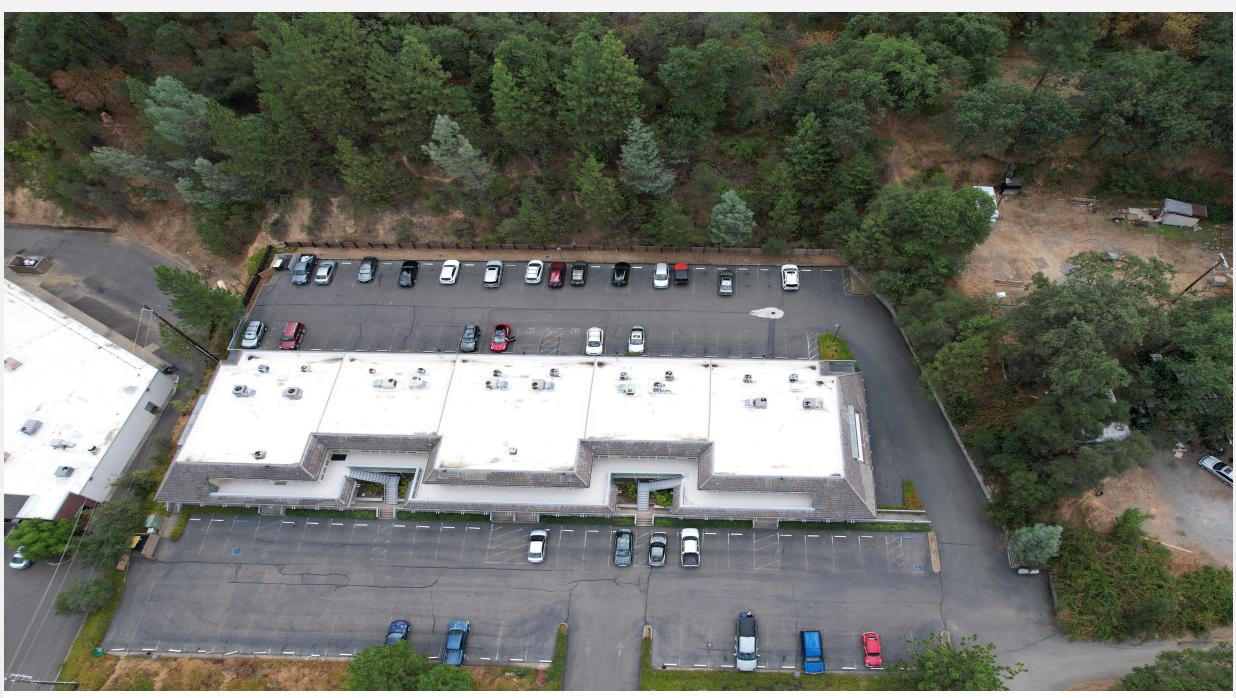

## FOR LEASE

344 Placerville Drive, Placerville CA 95667

RENT RATE: \$1.20/SF/Month Gross
TOTAL BULDING SIZE: 22,075 SF
AVAILABLE FOR LEASE: 6,652 SF

Available Units:

Unit #3: 810 SF

Unit #6: 1,410 SF

Unit #8: 968 SF