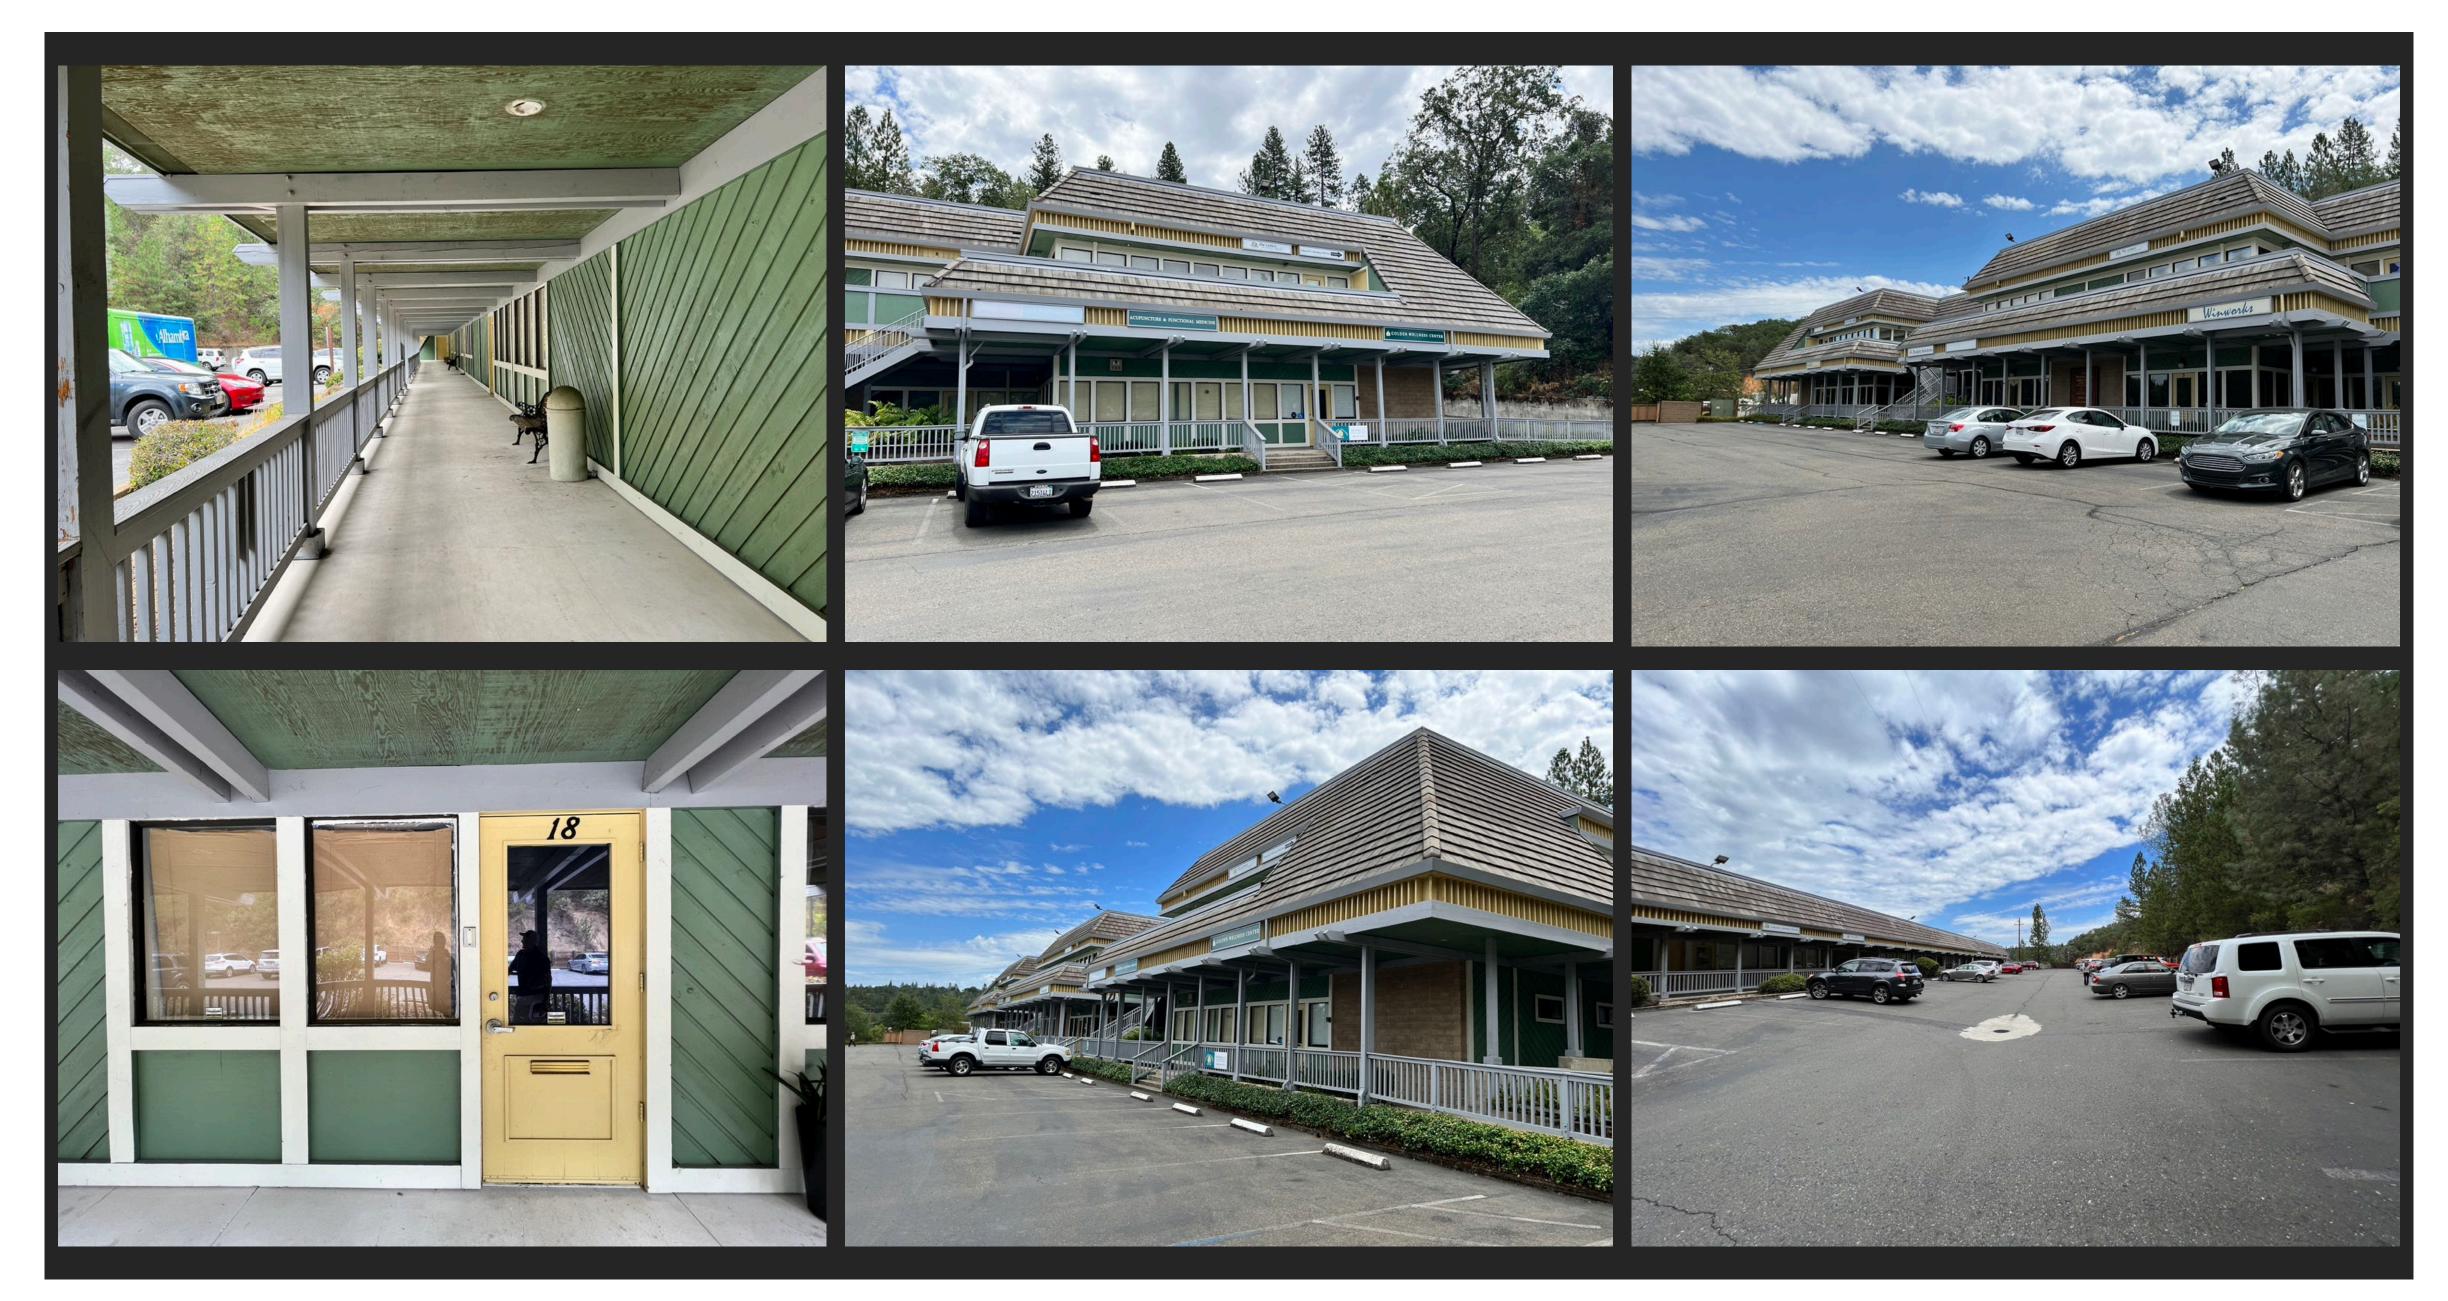

## FOR LEASE

344 Placerville Drive, Placerville CA 95667

RENT RATE: \$1.20/SF/Month Gross
TOTAL BULDING SIZE: 22,075 SF
AVAILABLE FOR LEASE: 6,652 SF

Available Units:

Unit #3: 810 SF

Unit #6: 1,410 SF

Unit #8: 968 SF

Unit #9-10: 2,714 SF

Unit #18: 750 SF

https://bizandland.com/344