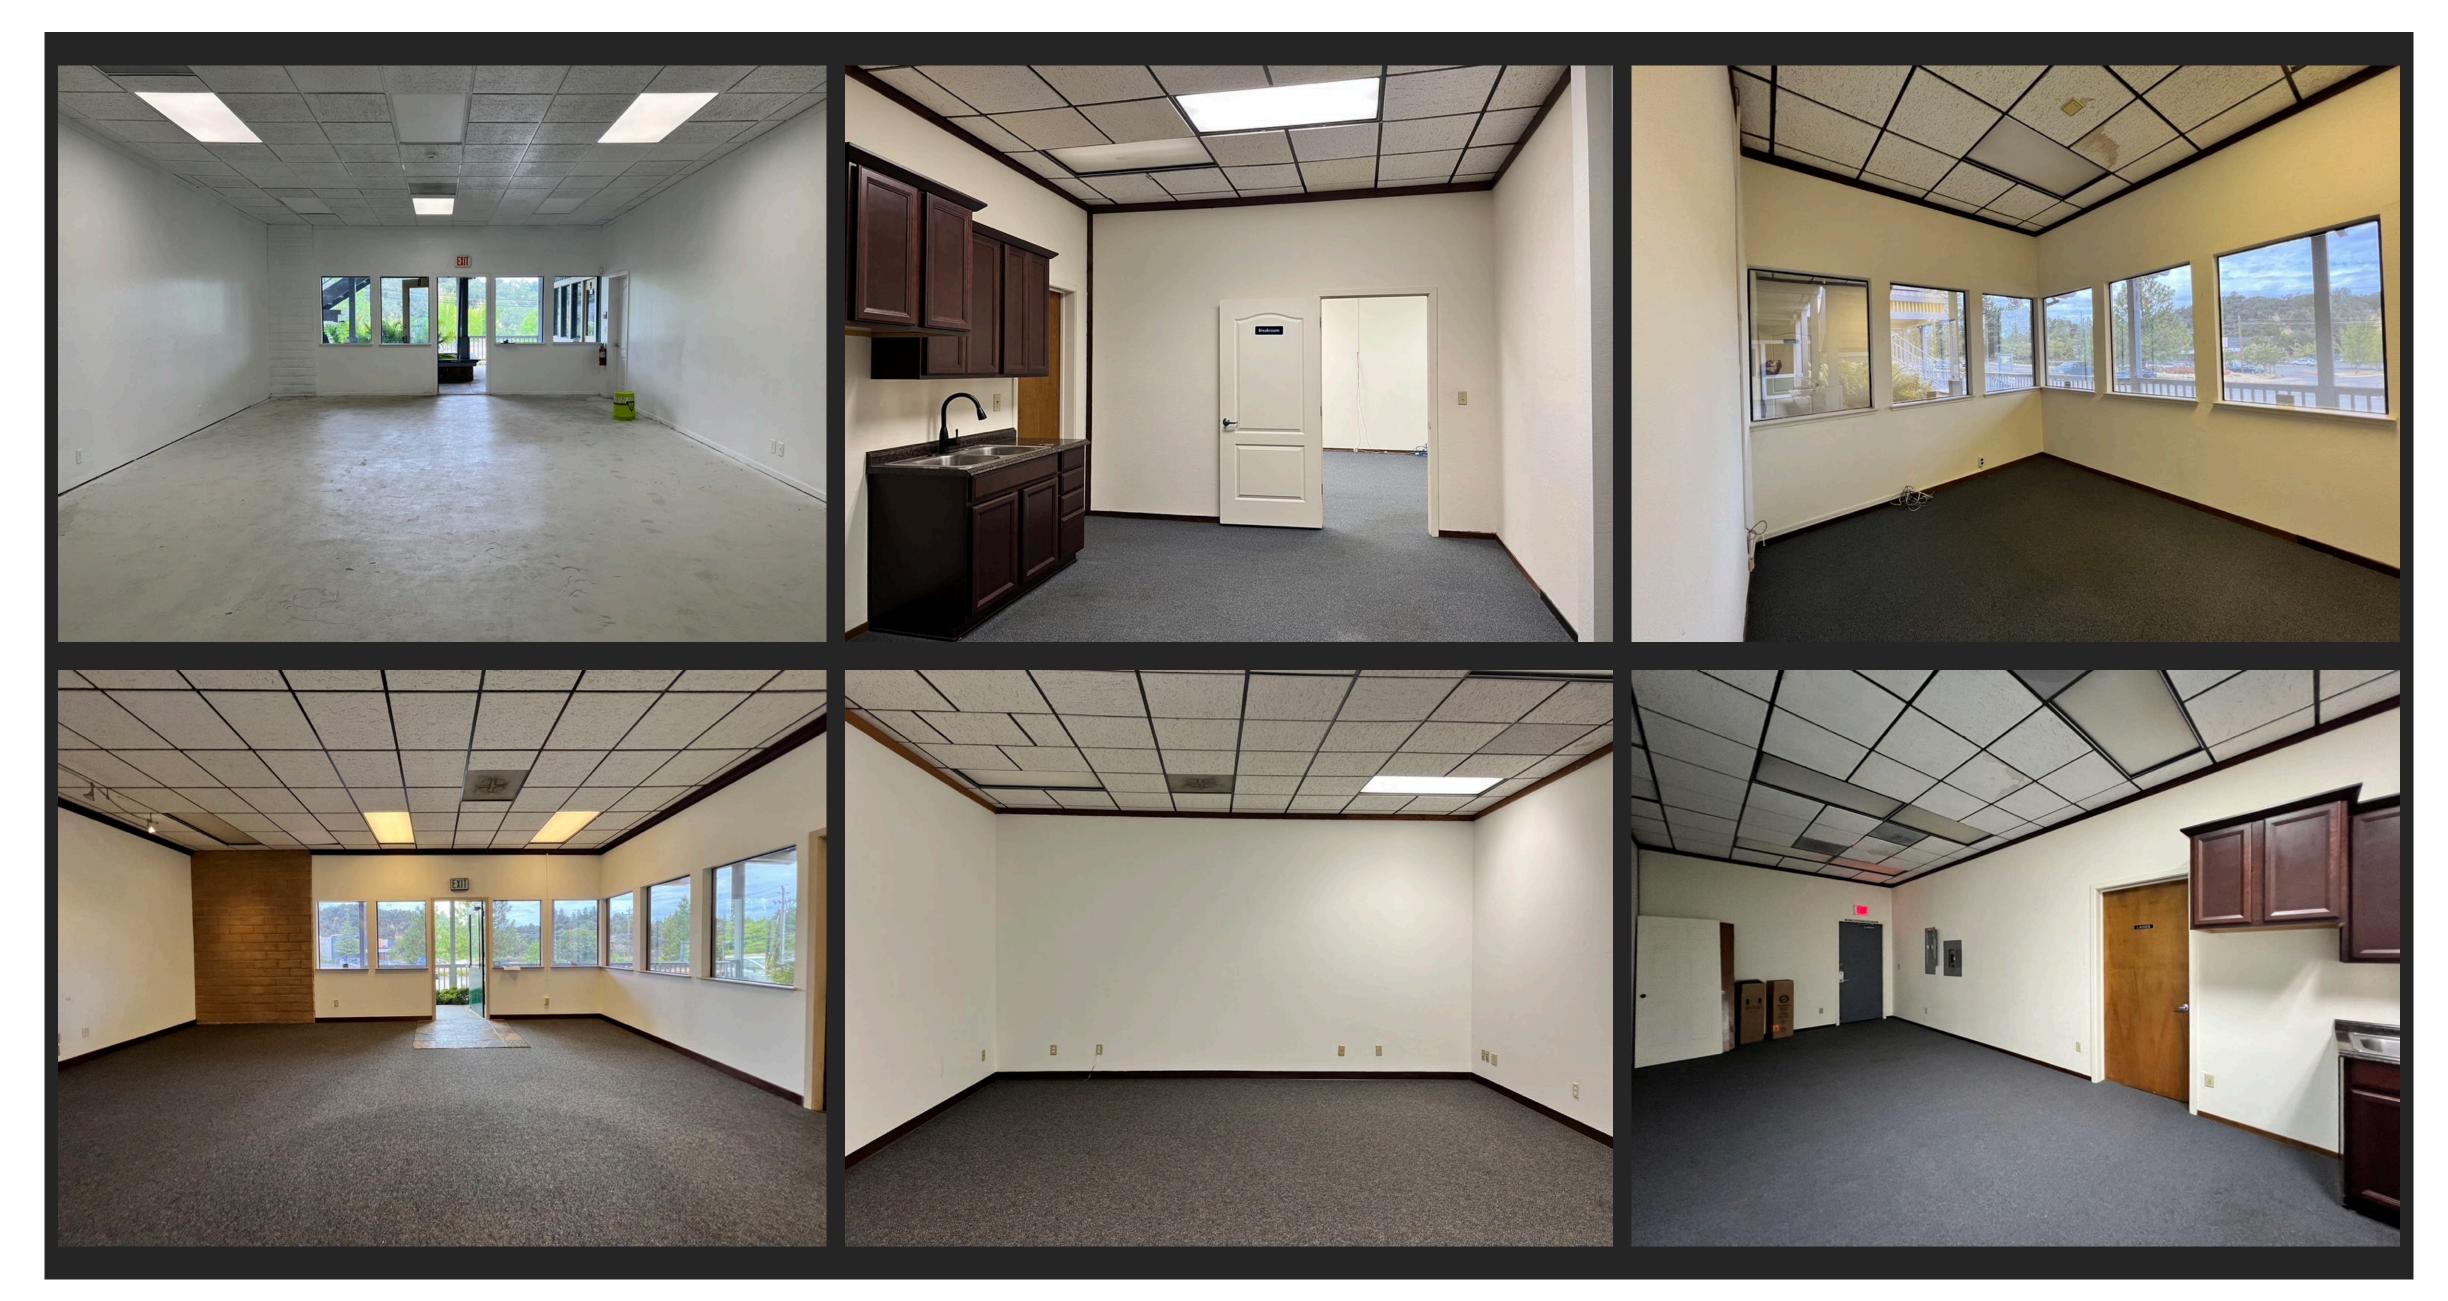

## FOR LEASE

344 Placerville Drive, Placerville CA 95667

RENT RATE: \$1.20/SF/Month Gross
TOTAL BULDING SIZE: 22,075 SF
AVAILABLE FOR LEASE: 6,652 SF

Available Units:

Unit #3: 810 SF

Unit #6: 1,410 SF

Unit #8: 968 SF

Unit #9-10: 2,714 SF

Unit #18: 750 SF

https://bizandland.com/344