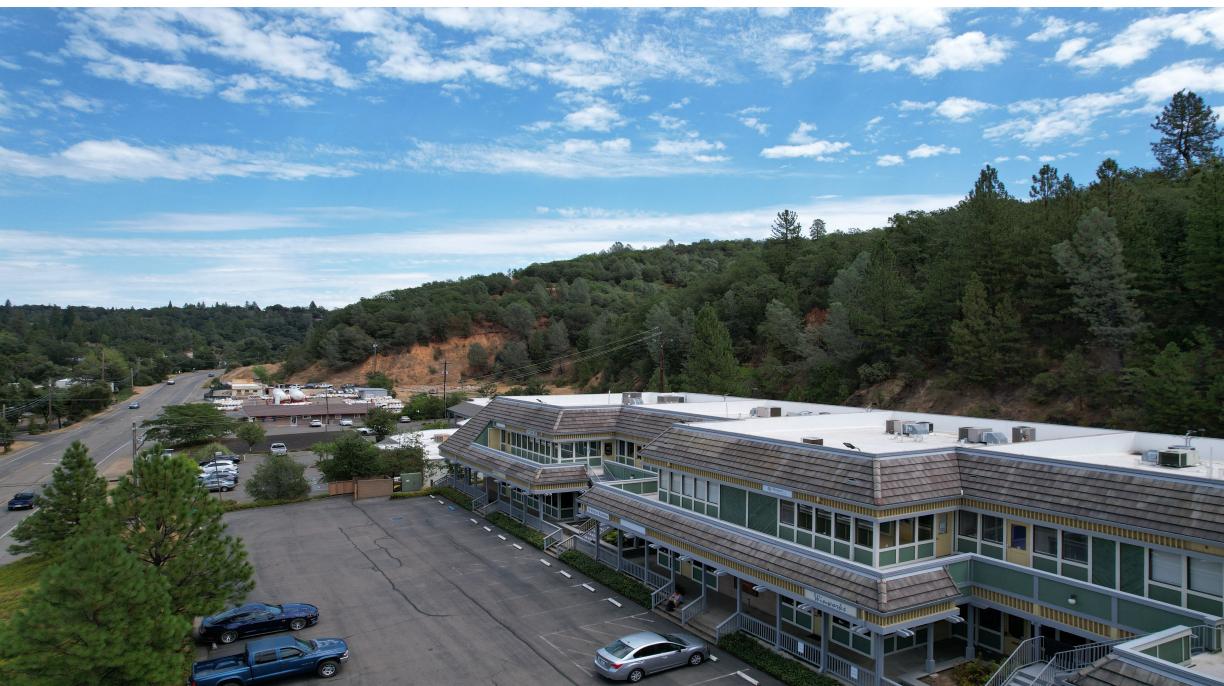

## FOR LEASE

344 Placerville Drive, Placerville CA 95667

RENT RATE: \$1.20/SF/Month Gross
TOTAL BULDING SIZE: 22,075 SF
AVAILABLE FOR LEASE: 6,652 SF

Available Units:

Unit #3: 810 SF

Unit #6: 1,410 SF

Unit #8: 968 SF