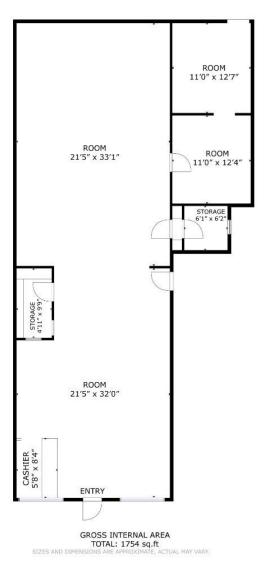

#### **Business Building Floor Plan**

## **Property Information**

- Address: 5402 Lindhurst Ave, Marysville, CA 95901
- Lot Size: 0.51 Acres (22,037 SF)
- Building Size: 3,534 SF
- County: Yuba, CA
- APN: 021-440-030-00
- Zoning: C-Commercial