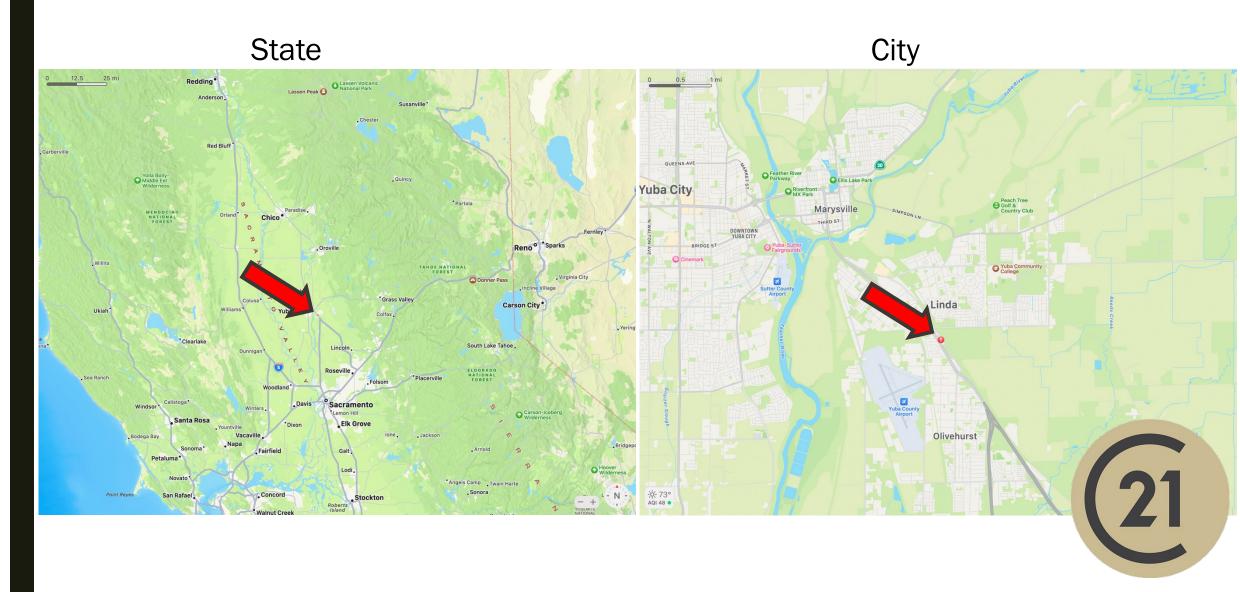

## **Property Location**

## **Property Information**

- Address: 5402 Lindhurst Ave, Marysville, CA 95901
- Lot Size: 0.51 Acres (22,037 SF)
- Building Size: 3,534 SF
- County: Yuba, CA
- APN: 021-440-030-00
- Zoning: C-Commercial