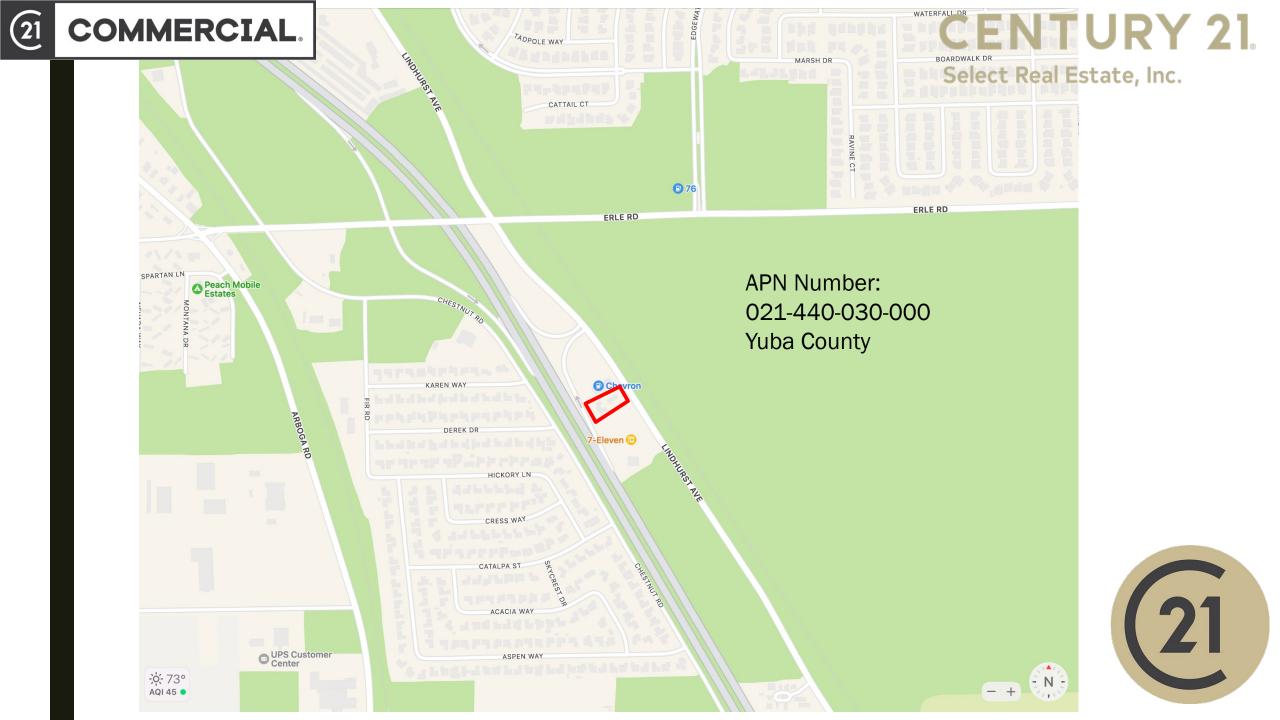

POR. NW 1/4 SEC. 32, T. 15N., R. 4E., M, D. B. & M.

APN Number: 021-440-030-000 Yuba County

R.S. - Bk. 89, Pgs. 50-52 (P.M. 05-43) R.S. - Bk. 83, Pgs. 28-29 (ROS 05-11)

R.S. - Bk. 43, Pg. 26 (L.L.A. 85-42) (LLA 04-36) (LLA 19-14)

#### CENTURY 21

Select Real Estate, Inc.

APN Number: 021-440-030-000 Yuba County