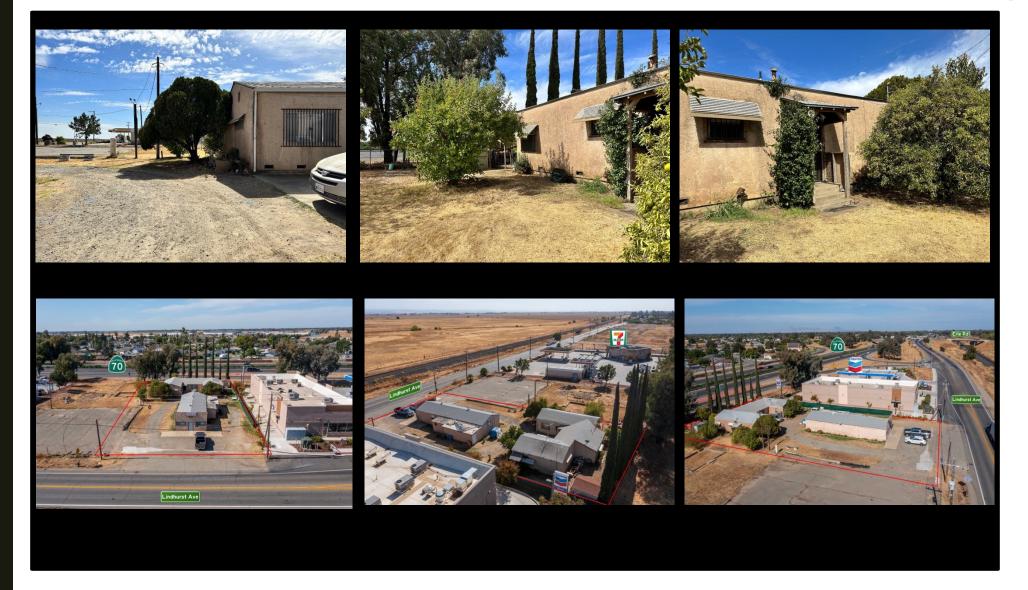

#### **Photos**

## **Photos**

## Summary

This commercial zoned property is strategically located between two bustling gas stations alongside Highway 70, making it a lucrative investment opportunity. The lot has two buildings, a house and a building for a future business. Being highly visible and very accessible from the highway, this location promises a steady stream of potential customers. Perfect for a restaurant, retail outlet, or service center, this property's ideal positioning and commercial zoning provide endless opportunities!

## **Property Information**

- Address: 5402 Lindhurst Ave, Marysville, CA 95901
- Lot Size: 0.51 Acres (22,037 SF)
- Building Size: 3,534 SF
- County: Yuba, CA
- APN: 021-440-030-00
- Zoning: C-Commercial