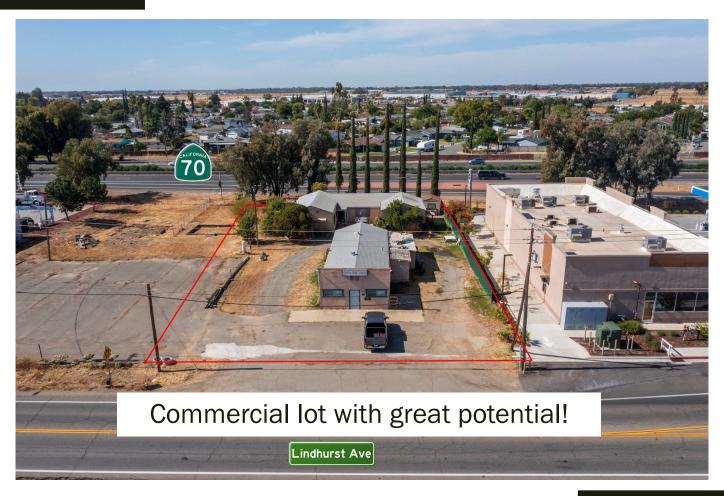

## **Property Location**

## Summary

This commercial zoned property is strategically located between two bustling gas stations alongside Highway 70, making it a lucrative investment opportunity. The lot has two buildings, a house and a building for a future business. Being highly visible and very accessible from the highway, this location promises a steady stream of potential customers. Perfect for a restaurant, retail outlet, or service center, this property's ideal positioning and commercial zoning provide endless opportunities!

## **Property Information**

- Address: 5402 Lindhurst Ave, Marysville, CA 95901
- Lot Size: 0.51 Acres (22,037 SF)
- Building Size: 3,534 SF
- County: Yuba, CA
- APN: 021-440-030-00
- Zoning: C-Commercial