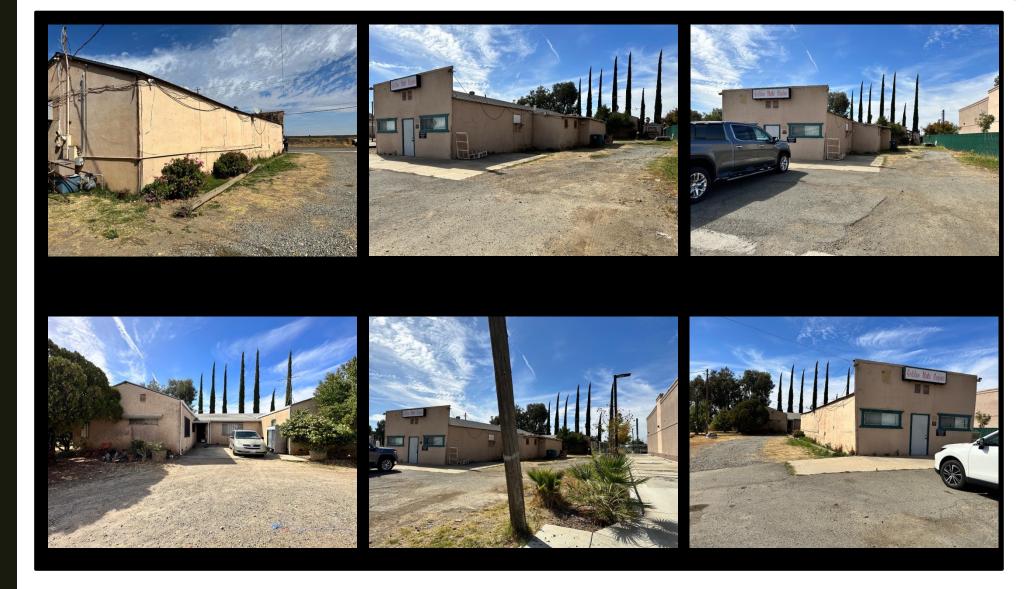

#### **Photos**

## **Photos**

## Summary

This commercial zoned property is strategically located between two bustling gas stations alongside Highway 70, making it a lucrative investment opportunity. The lot has two buildings, a house and a building for a future business. Being highly visible and very accessible from the highway, this location promises a steady stream of potential customers. Perfect for a restaurant, retail outlet, or service center, this property's ideal positioning and commercial zoning provide endless opportunities!