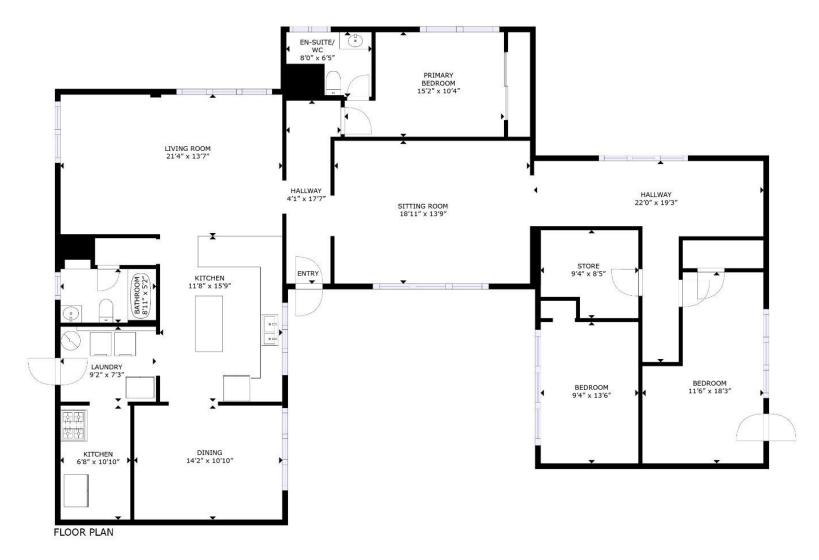

#### House Floor Plan

**APN Number:** 021-440-030-000 Yuba County

## **Property Information**

- Address: 5402 Lindhurst Ave, Marysville, CA 95901
- Lot Size: 0.51 Acres (22,037 SF)
- Building Size: 3,534 SF
- County: Yuba, CA
- APN: 021-440-030-00
- Zoning: C-Commercial