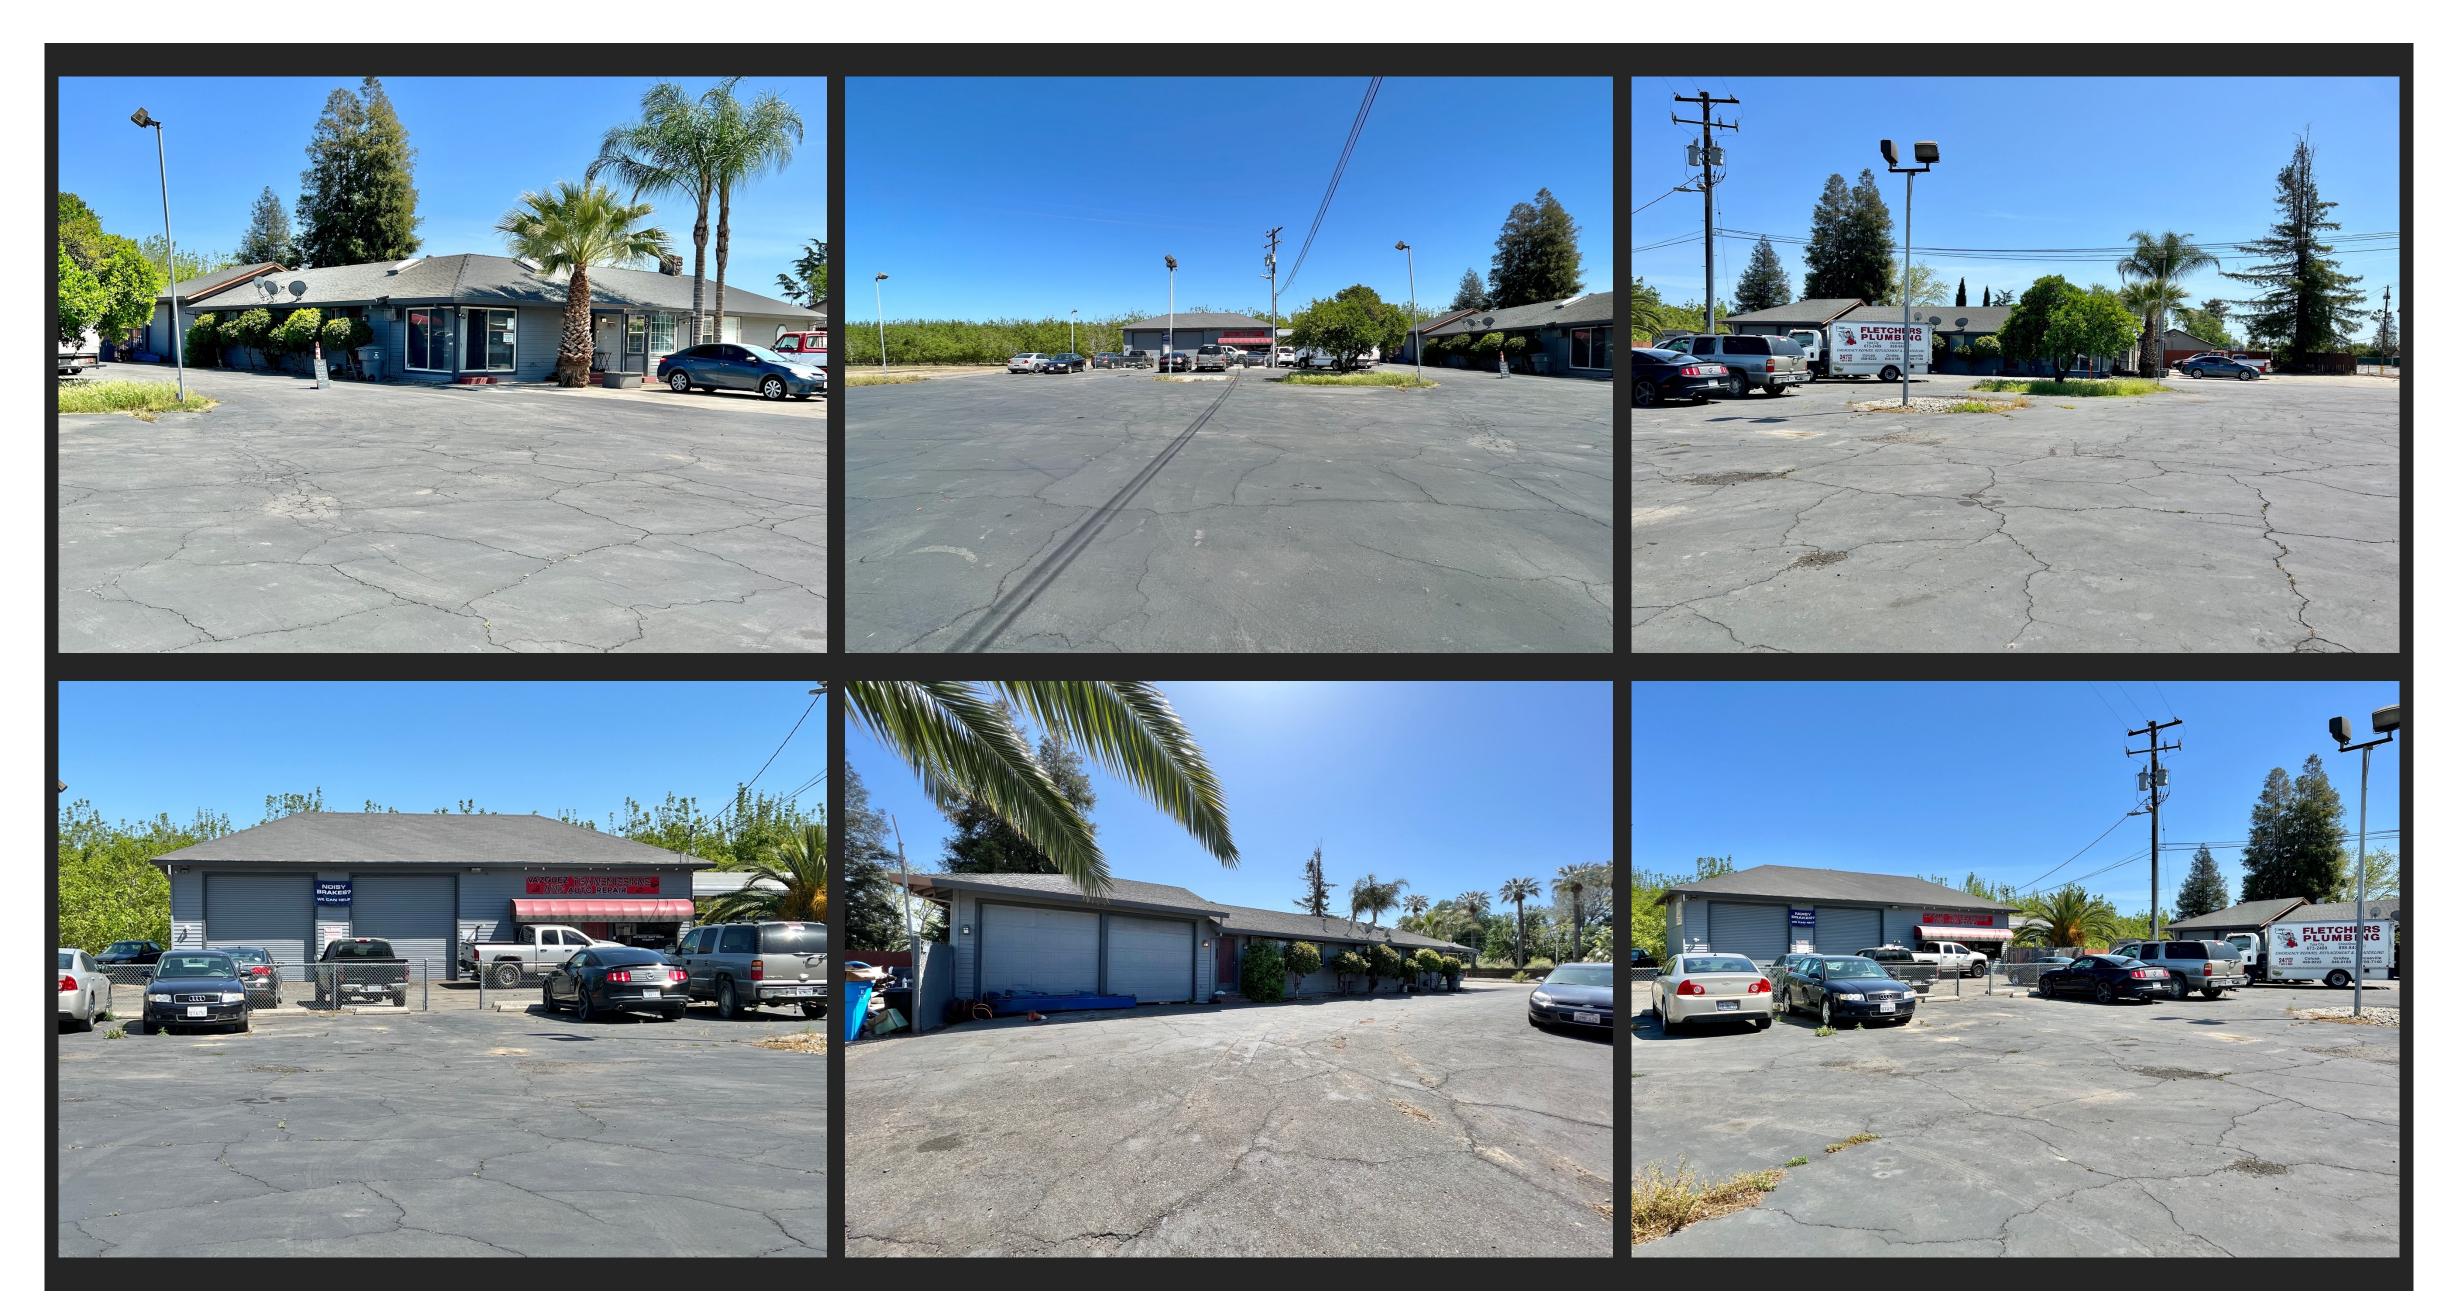

# Location Brief Description

670 Garden Highway Yuba City, CA 95991

https://bizandland.com/gardenhwy

Great Investment opportunity! The property with Commercial zoning has a residential house, a shop with office, lots of paved parking spaces. Located in desirable Industrial area of Yuba City.

#### Property Information

670 Garden Highway Yuba City, CA 95991

https://bizandland.com/gardenhwy

Price: \$1,100,000

Building Size: 5,856 SF

Lot size: 42,689 SF (0.98 Acre)

Zoning: Commercial

APN Number: 53-500-050

County: Sutter, CA

Property features 3 bed, 2 ½ bath residential house, Shop, Offices, Paved Parking lot.

Residential Home, Shop, and partial office are leased to Car Repair Shop.

Parking lot and partial office were leased to used car dealer, now available for lease.