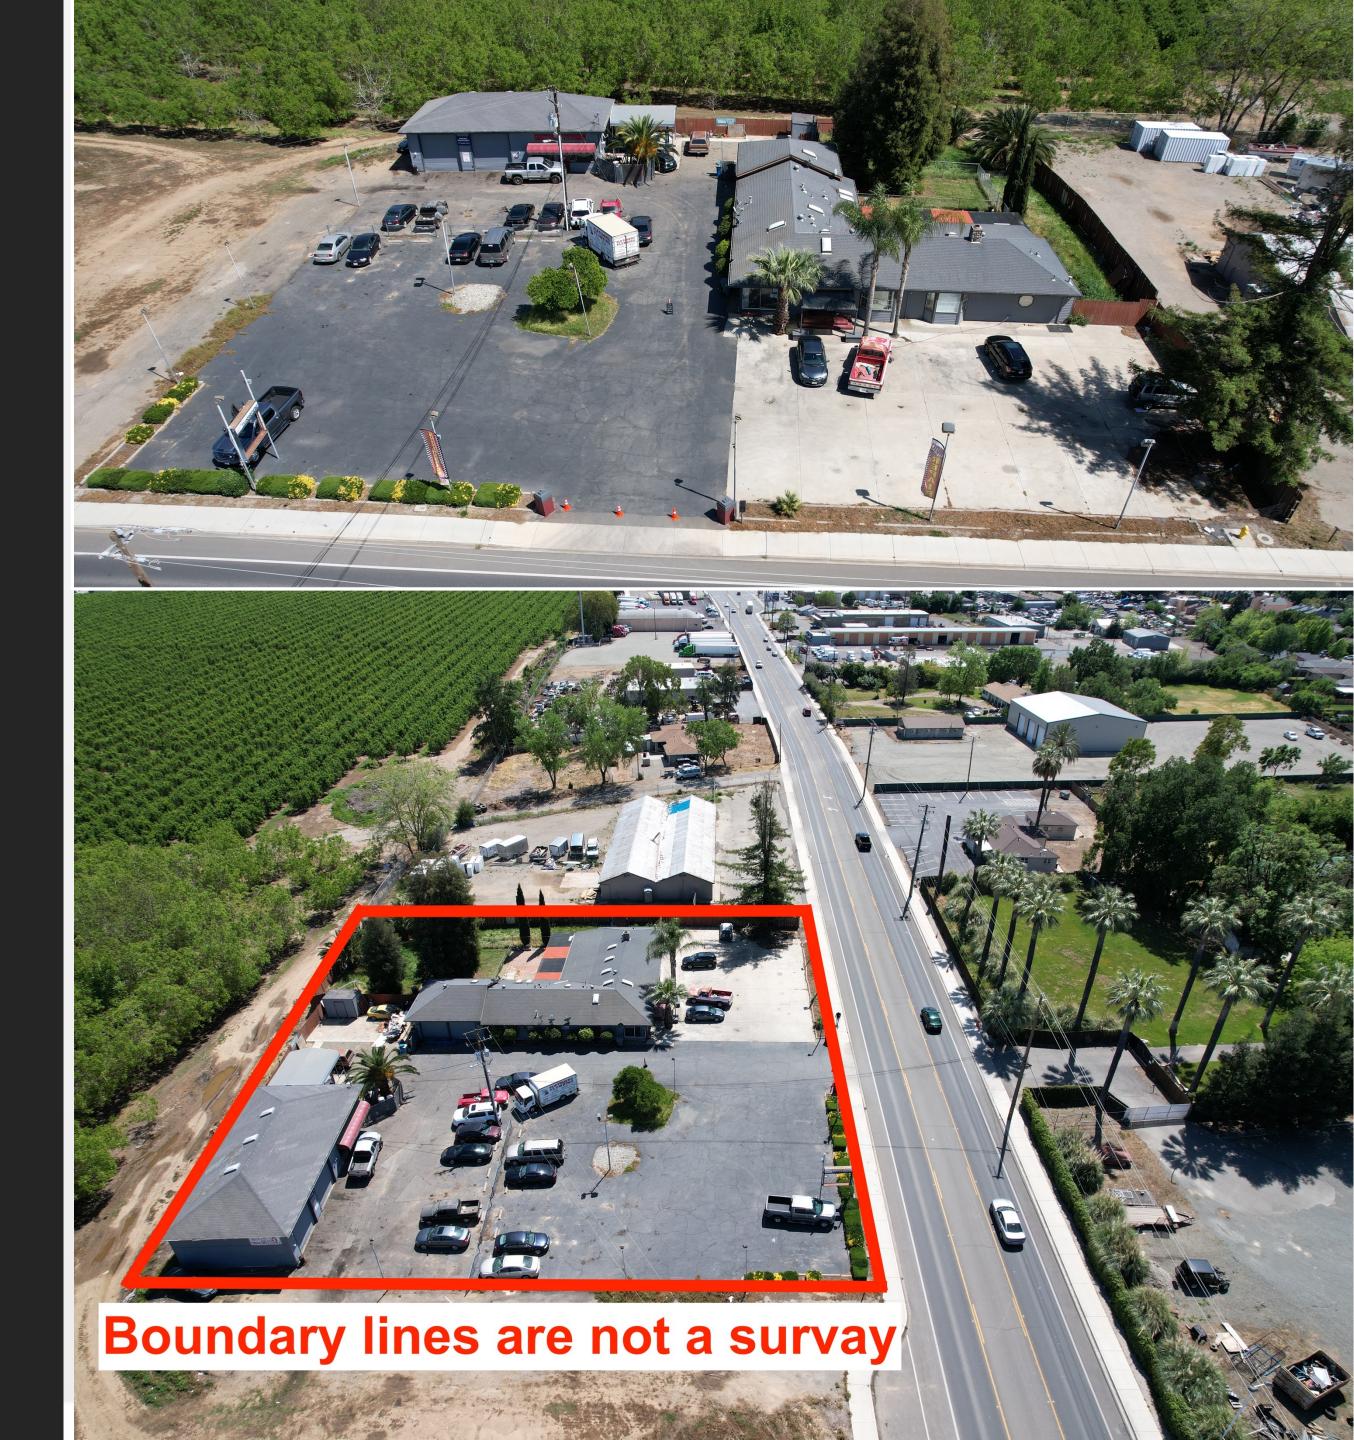

# Location Brief Description

670 Garden Highway Yuba City, CA 95991

https://bizandland.com/gardenhwy

Great Investment opportunity! The property with Commercial zoning has a residential house, a shop with office, lots of paved parking spaces. Located in desirable Industrial area of Yuba City.

Highly visible, on truck route, lots of parking. Multiple Income streams.

#### Property Information

670 Garden Highway Yuba City, CA 95991

https://bizandland.com/gardenhwy

Price: \$1,100,000

Building Size: 5,856 SF

Lot size: 42,689 SF (0.98 Acre)

Zoning: Commercial

APN Number: 53-500-050

County: Sutter, CA

Property features 3 bed, 2 ½ bath residential house, Shop, Offices, Paved Parking lot.

Residential Home, Shop, and partial office are leased to Car Repair Shop.

Parking lot and partial office were leased to used car dealer, now available for lease.