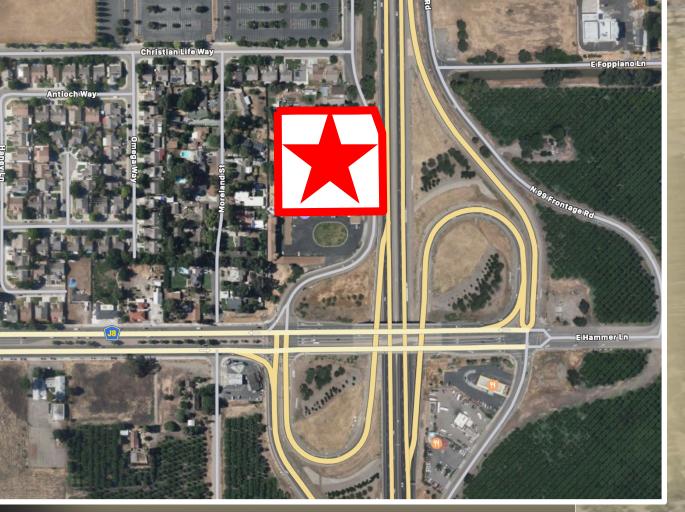

# FOR SALE

3.28 +/- Acres
Commercial Lot

\$1,500,000

8103 N Highway 99, Stockton, CA 95212

https://bizandland.com/8103

3.28 +/- Acres
Commercial

8103 N Highway 99, Stockton, CA 95212

https://bizandland.com/8103

# Property Highlights

Central California Location

Visible from Highway 99

Easy to get in and get out

227' front on Highway Frontage 99

Many possibilities:

**ZONING: C-FS** 