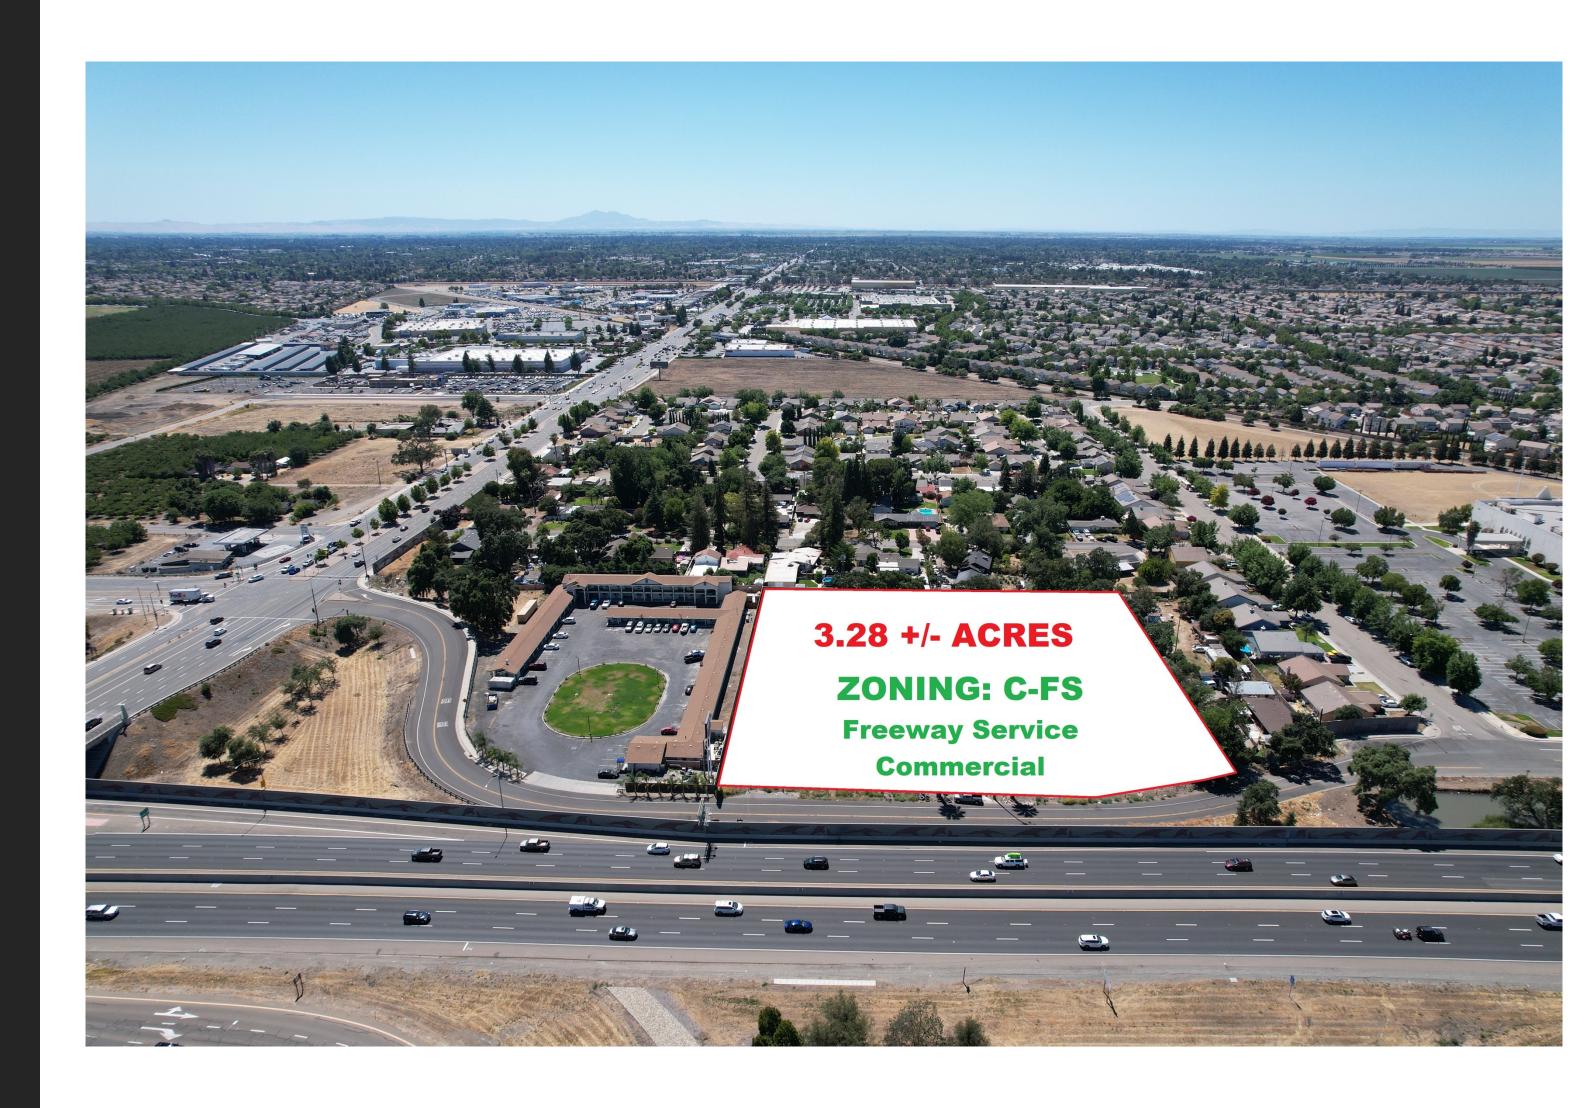

# FOR SALE

3.28 +/- Acres
Commercial Lot

\$1,500,000

8103 N Highway 99, Stockton, CA 95212

https://bizandland.com/8103

3.28 +/- Acres
Commercial

8103 N Highway 99, Stockton, CA 95212

https://bizandland.com/8103

# Property Highlights

Central California Location

Visible from Highway 99

Easy to get in and get out

227' front on Highway Frontage 99

Many possibilities:

**ZONING: C-FS** 

### FREEWAY SERVICE COMMERCIAL

DO YOU HAVE A VISION?

PLEASE REVIEW NEXT PAGE FOR USES

https://bizandland.com/8103

SELLER CARRY POSSIBILITY!