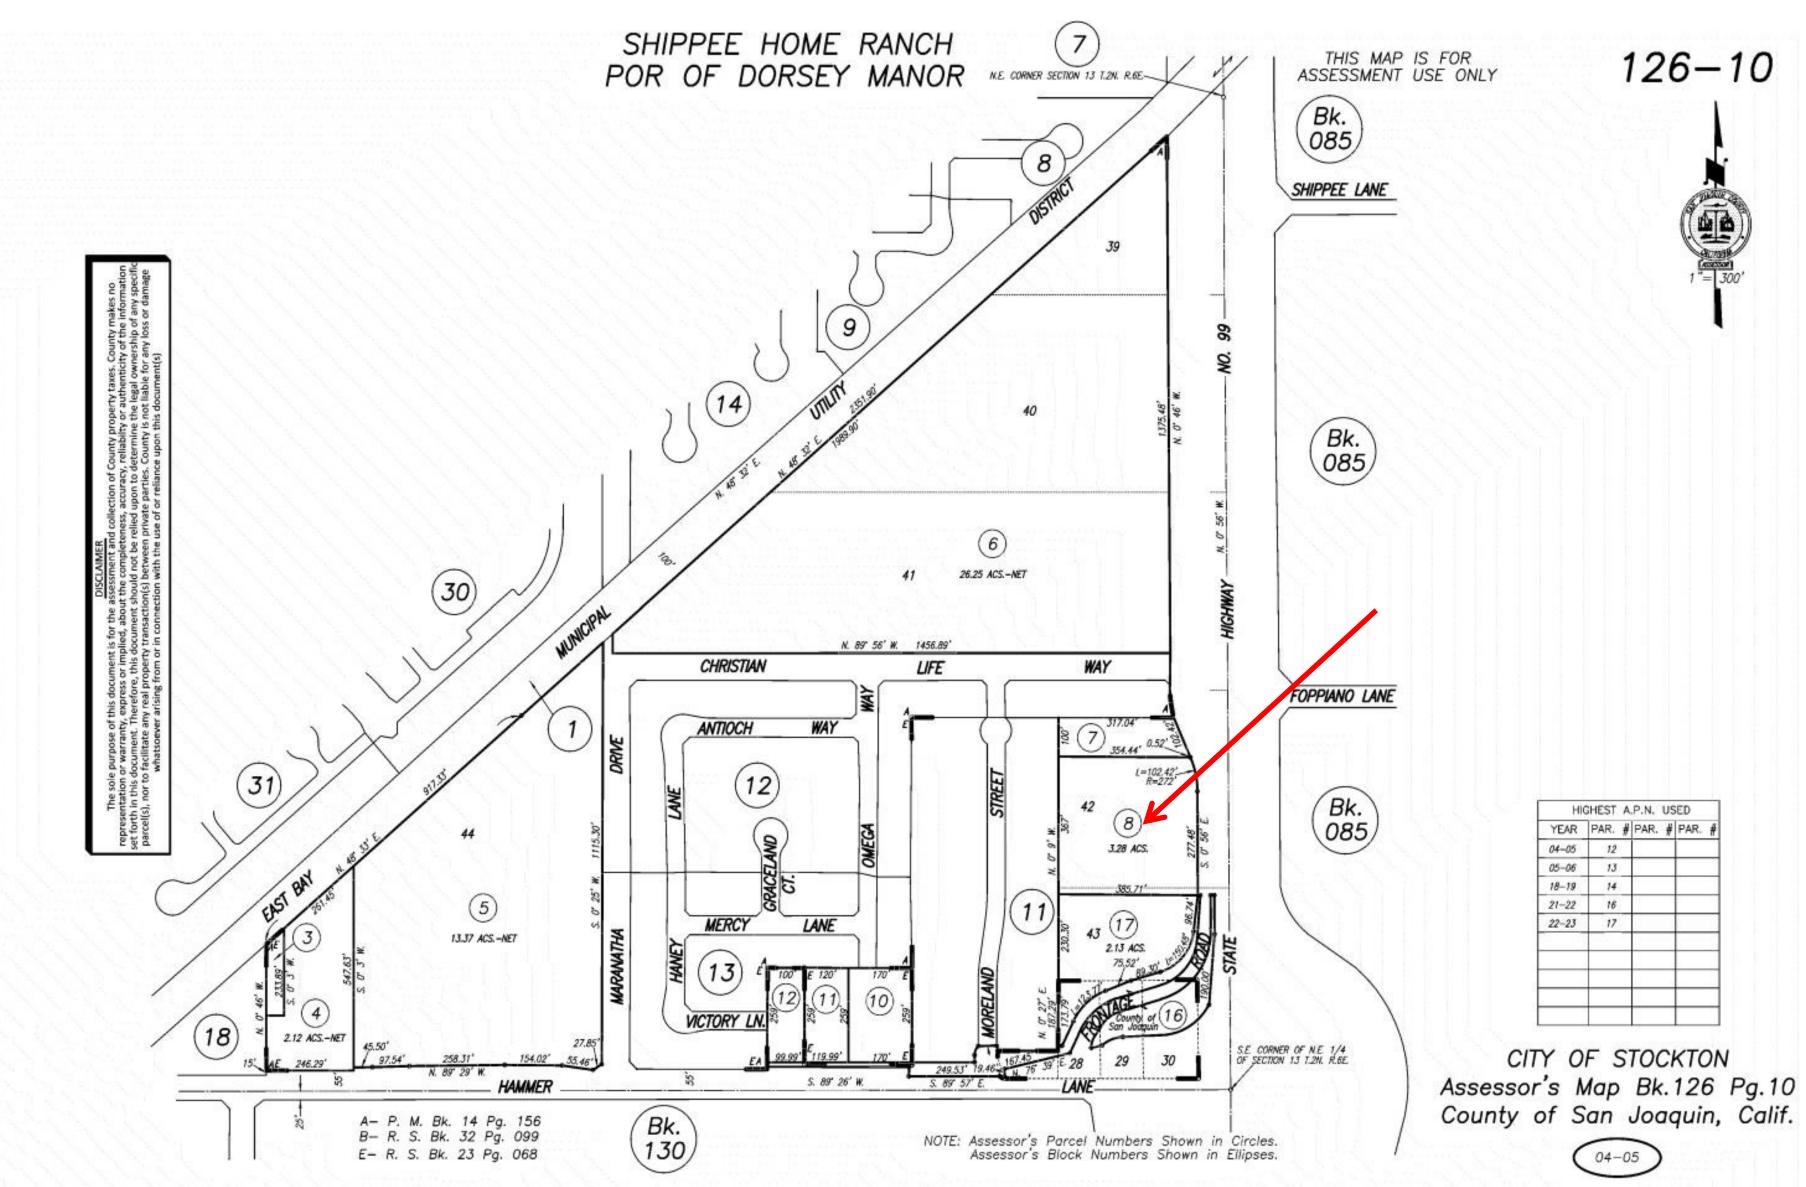

APN# 126-100-080

San Joaquin County

## Tax Map

3.28 +/- Acres

Commercial

8103 N Highway 99,

Stockton, CA 95212

FOR MORE PICTURES,
VISIT LISTING WEBSITE:

https://bizandland.com/8103