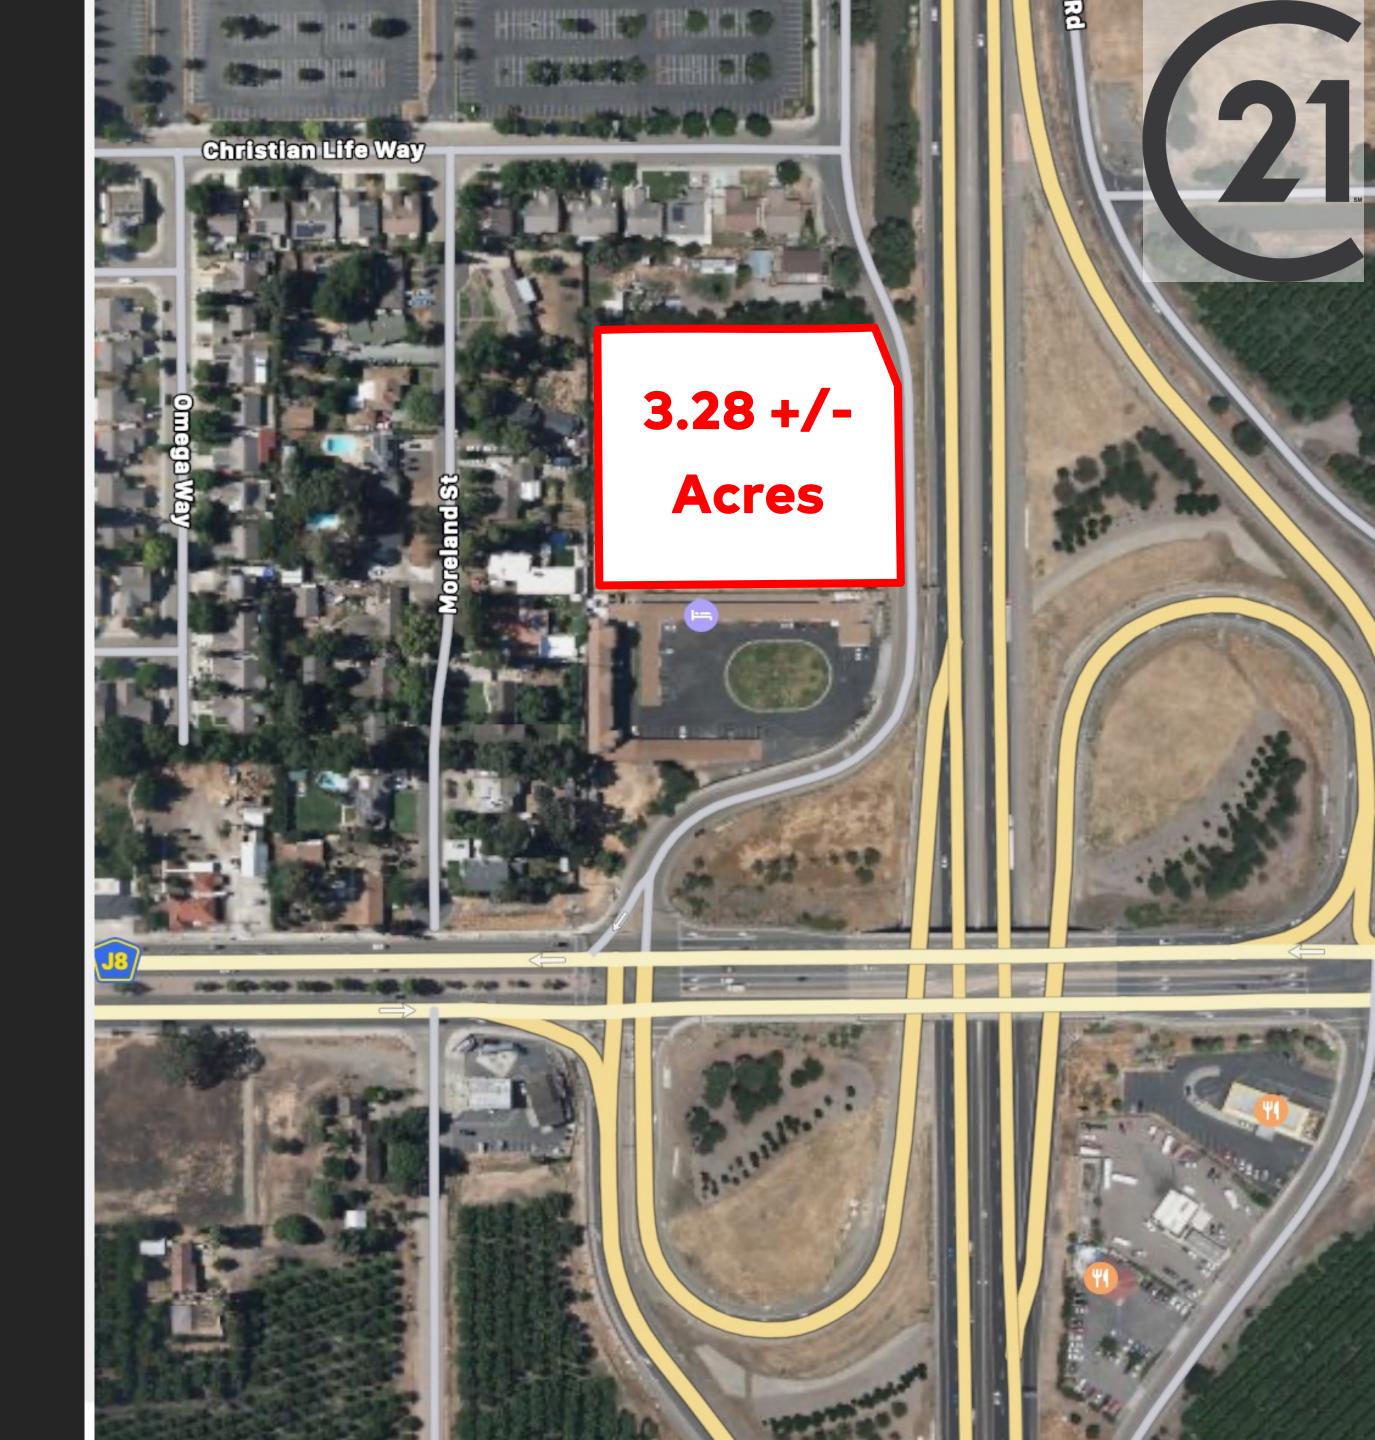

# FOR SALE

3.28 +/- Acres
Commercial Lot

\$1,500,000

8103 N Highway 99, Stockton, CA 95212

https://bizandland.com/8103

3.28 +/- Acres
Commercial

8103 N Highway 99, Stockton, CA 95212

https://bizandland.com/8103

# Property Highlights

Central California Location

Visible from Highway 99

Easy to get in and get out

227' front on Highway Frontage 99

Many possibilities:

**ZONING: C-FS** 