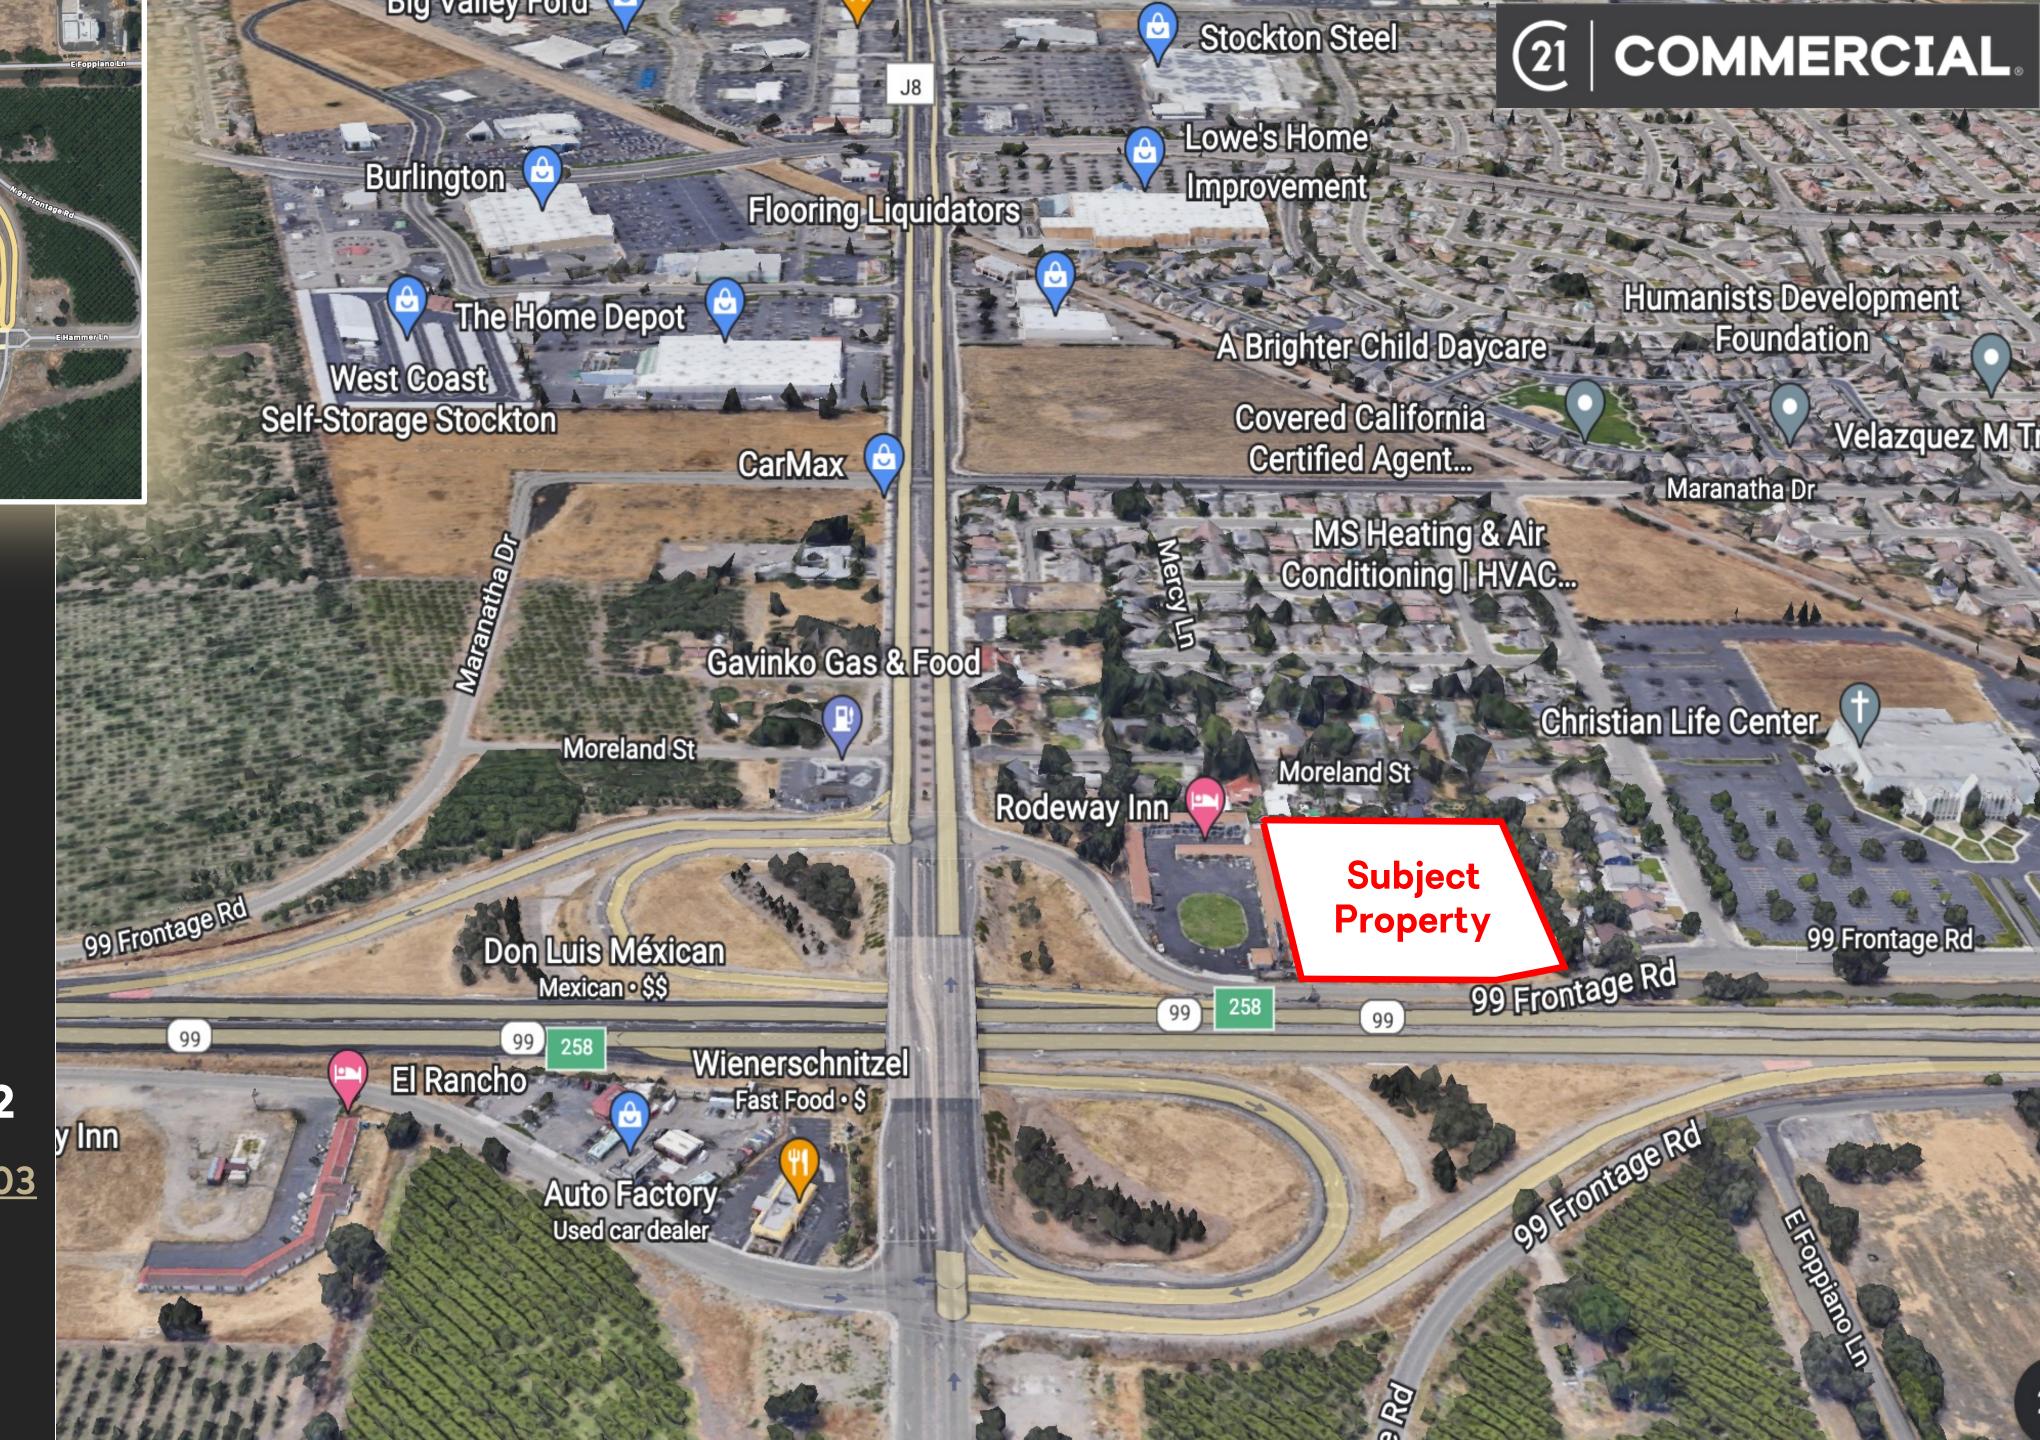

# FOR SALE

3.28 +/- Acres
Commercial Lot

\$1,500,000

8103 N Highway 99, Stockton, CA 95212

https://bizandland.com/8103

3.28 +/- Acres
Commercial

8103 N Highway 99, Stockton, CA 95212

https://bizandland.com/8103

# Property Highlights

Central California Location

Visible from Highway 99

Easy to get in and get out

227' front on Highway Frontage 99

Many possibilities:

**ZONING: C-FS** 