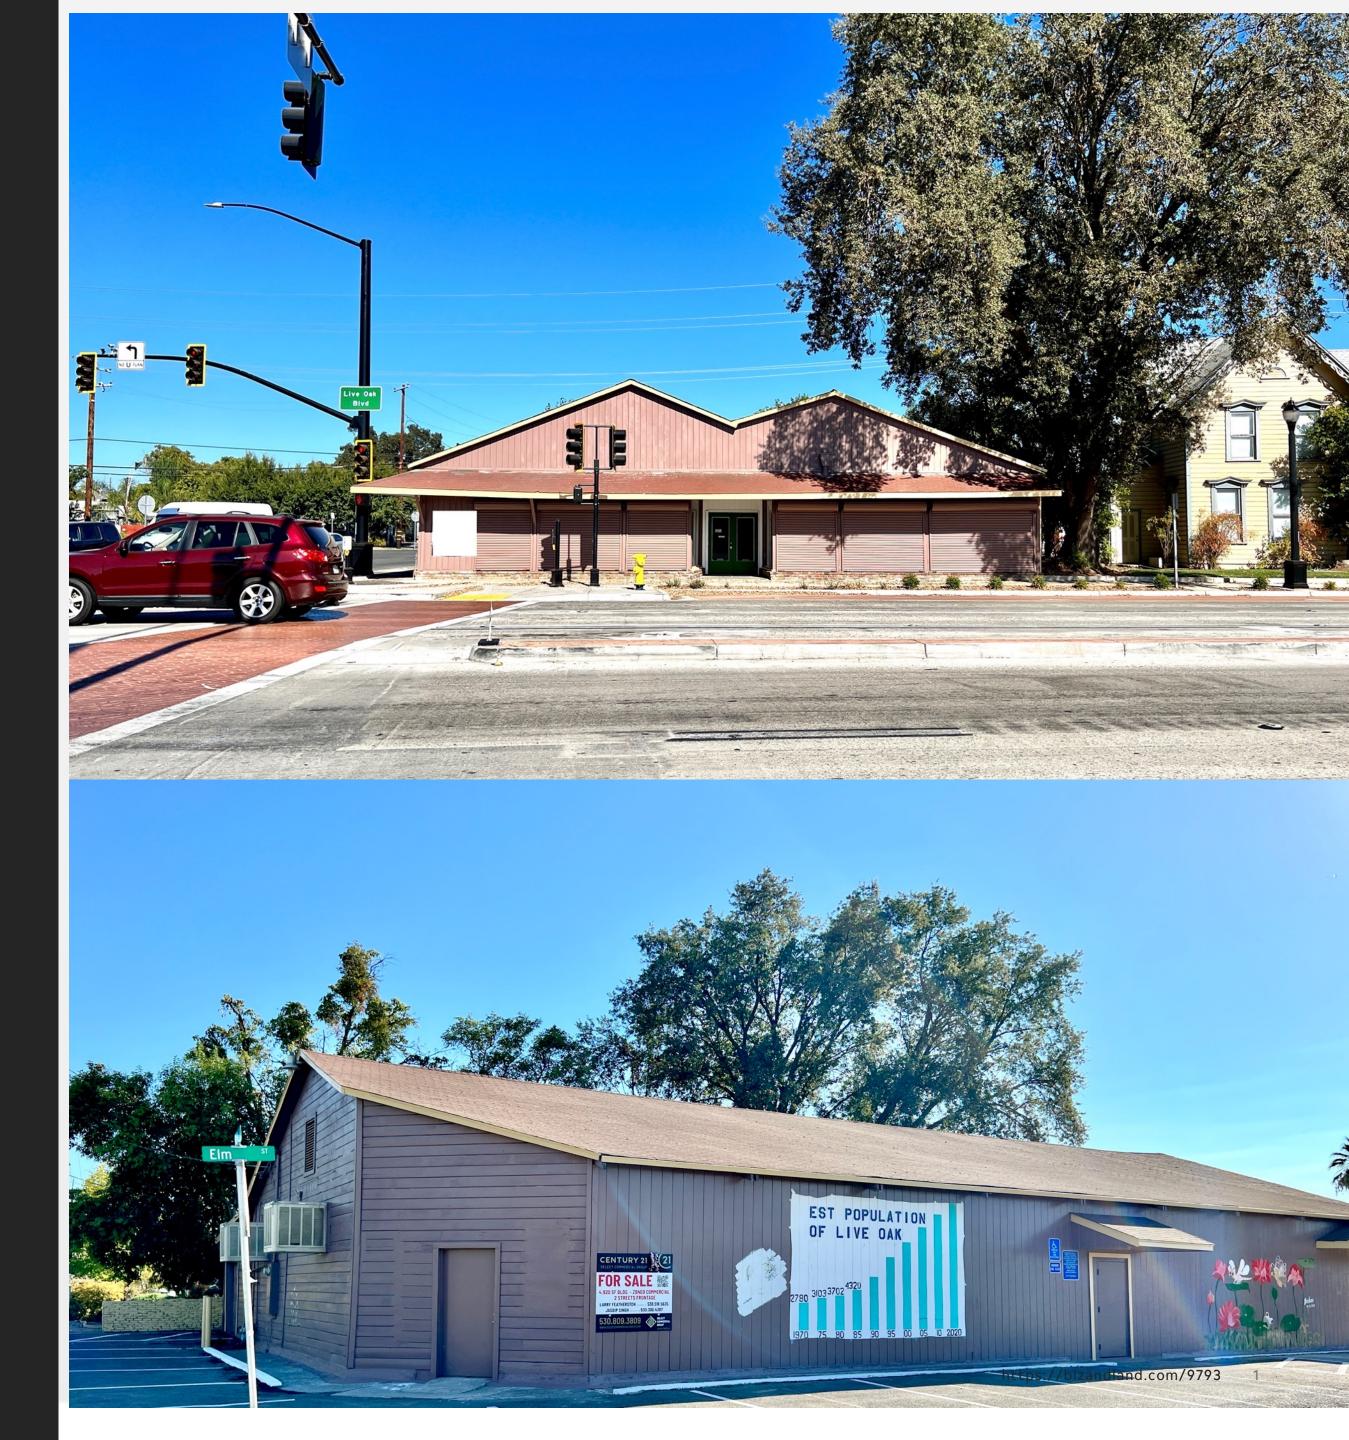

# Location & Brief Description

9793 Live Oak Blvd Live Oak, CA 95953

https://bizandland.com/9793

Nice corner location on the intersection on highway and local street with traffic lights! Parking on 3 sides of the building, on Highway 99, Elm St, and Larkin Rd. The building used to be a thrift store in the past.

Ideal location for retail, warehouse, restaurant, or anything else you can imagine!

**Great Commercial location!** 

Disclaimer: The information has been obtained from sources believed reliable; but has not been verified for accuracy or completeness. You should conduct a careful, independent investigation of the property and verify all information. Any reliance on this information is solely at your own risk.

### Property Information

9793 Live Oak Blvd Live Oak, CA 95953

https://bizandland.com/9793

Price: \$595,000

Building Size: 4920 SF

Lot size: 7405 SF (0.17Acre)

Zoning: Commercial

APN Number: 06-222-002

County: Sutter, CA

Front: Hwy 99, 6 rolling shutters for higher exposure, main entrance door in the middle, and street parking

Side: Elm St, Main Parking, and another entrance

Back: Larkin Rd, Garage entrance and more

parking

Inside: Flexible space for Retail, Warehouse, Inside Parking, and has a bathroom

Disclaimer: The information has been obtained from sources believed reliable; but has not been verified for accuracy or completeness. You should conduct a careful, independent investigation of the property and verify all information. Any reliance on this information is solely at your own risk.