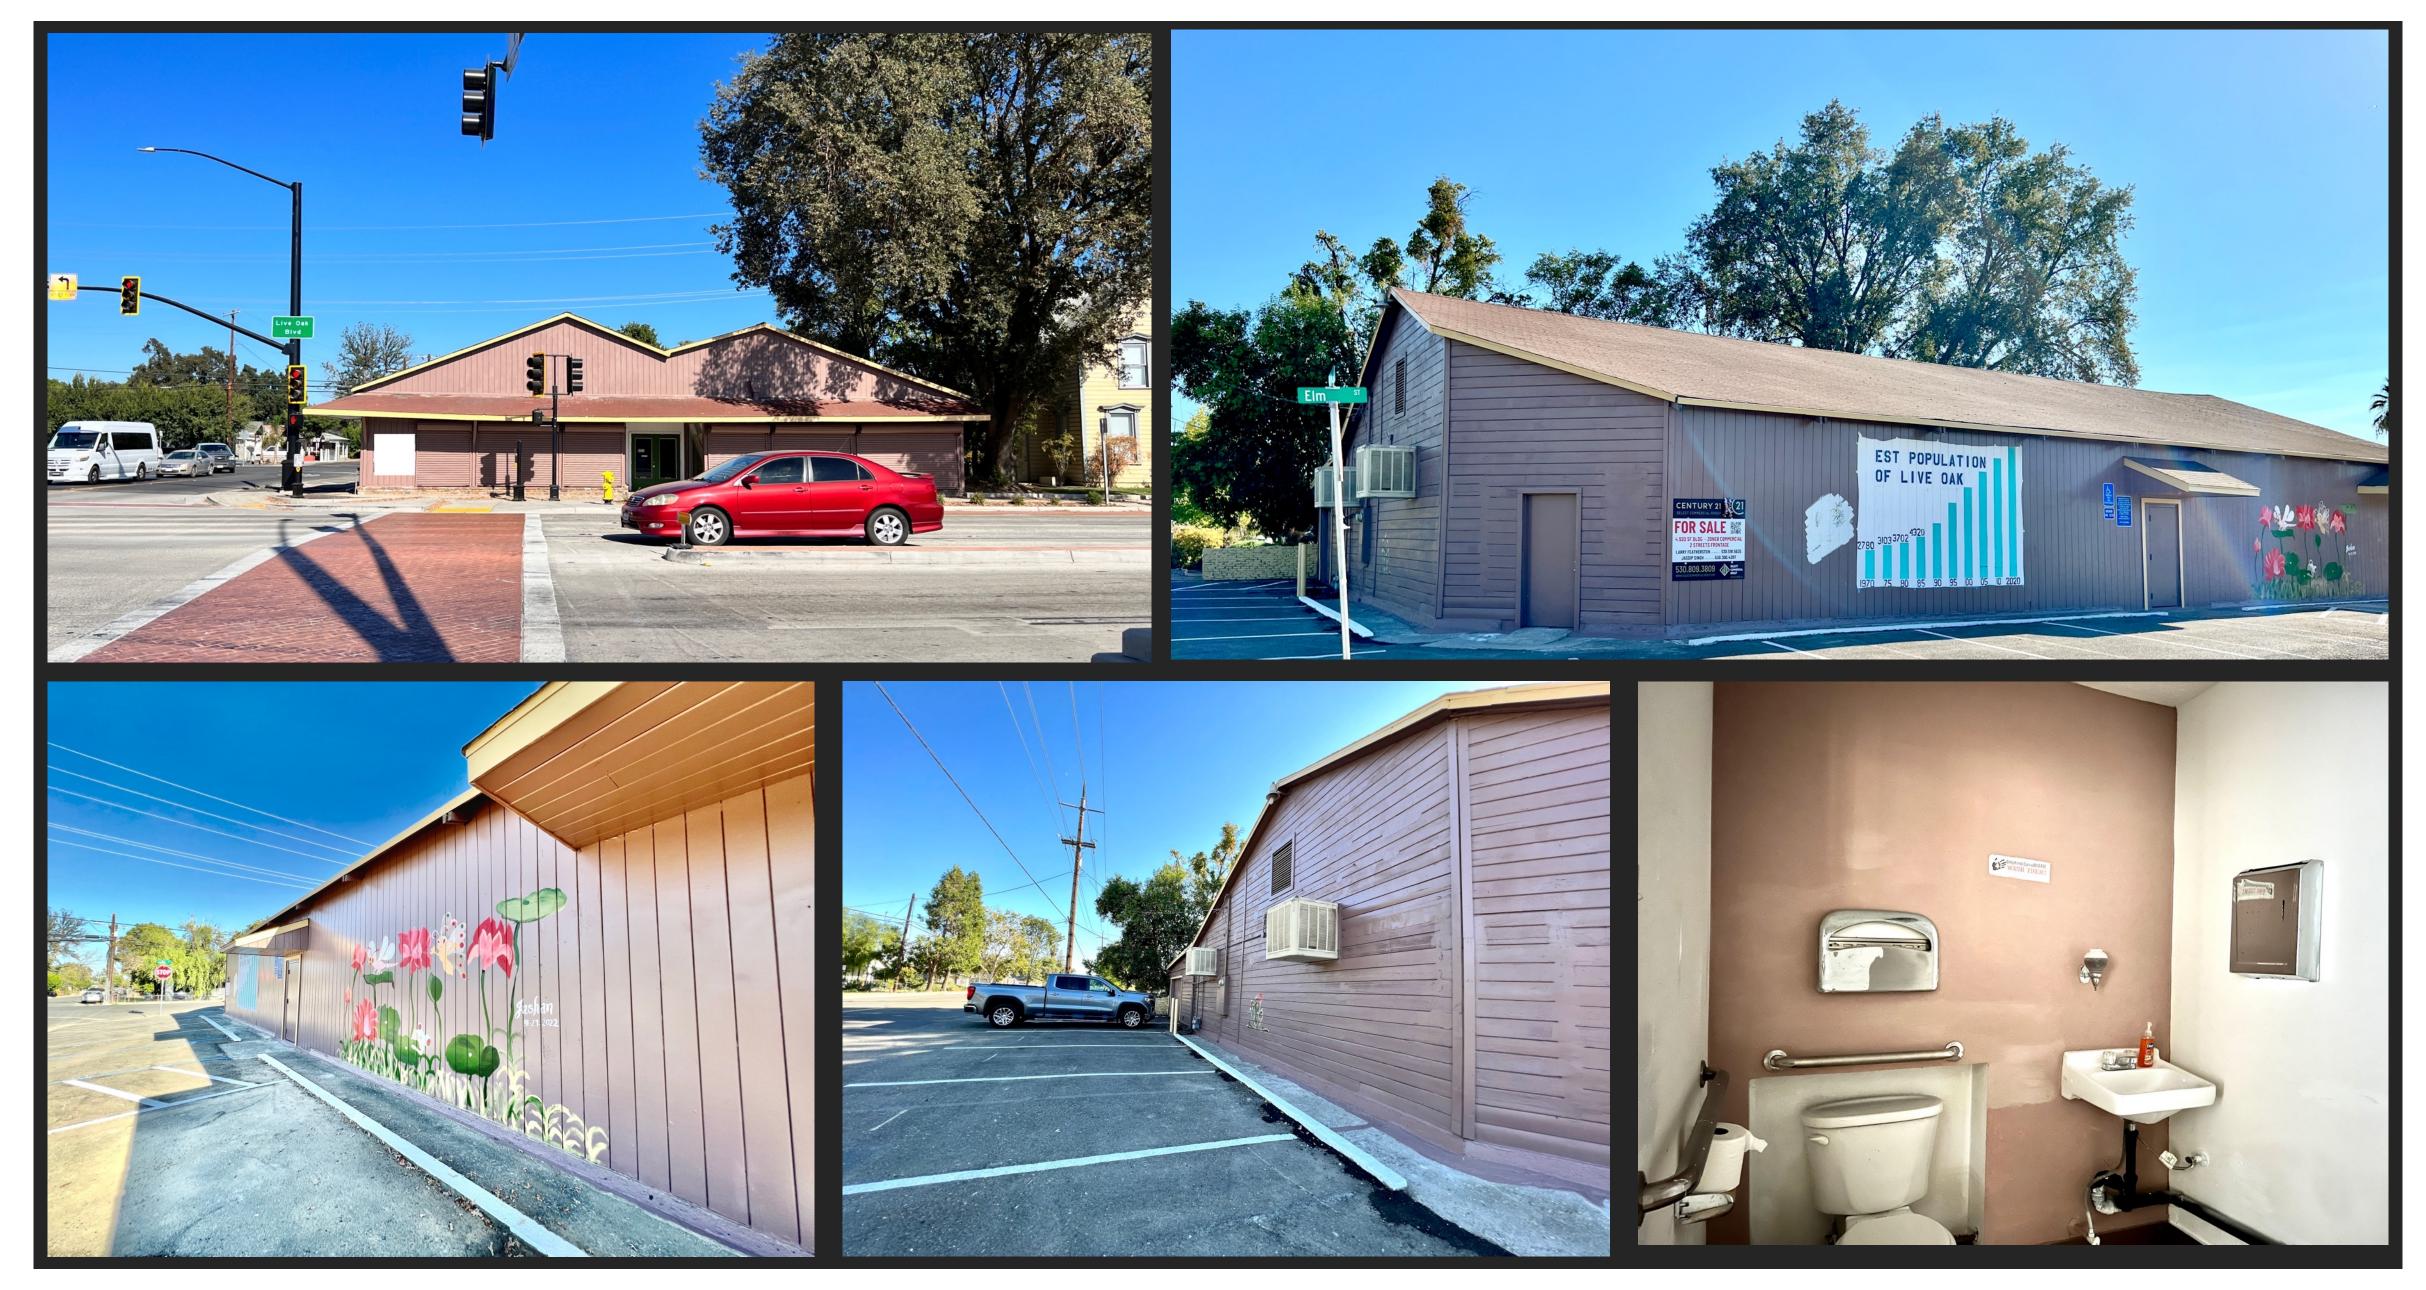

# Location & Brief Description

9793 Live Oak Blvd Live Oak, CA 95953

https://bizandland.com/9793

Nice corner location on the intersection on highway and local street with traffic lights! Parking on 3 sides of the building, on Highway 99, Elm St, and Larkin Rd. The building used to be a thrift store in the past.

Ideal location for retail, warehouse, restaurant, or anything else you can imagine!

**Great Commercial location!** 

Disclaimer: The information has been obtained from sources believed reliable; but has not been verified for accuracy or completeness. You should conduct a careful, independent investigation of the property and verify all information. Any reliance on this information is solely at your own risk.

### Property Information

9793 Live Oak Blvd Live Oak, CA 95953

https://bizandland.com/9793

Price: \$595,000

Building Size: 4920 SF

Lot size: 7405 SF (0.17Acre)

Zoning: Commercial

APN Number: 06-222-002

County: Sutter, CA

Front: Hwy 99, 6 rolling shutters for higher exposure, main entrance door in the middle, and street parking

Side: Elm St, Main Parking, and another entrance

Back: Larkin Rd, Garage entrance and more

parking

Inside: Flexible space for Retail, Warehouse, Inside Parking, and has a bathroom

Disclaimer: The information has been obtained from sources believed reliable; but has not been verified for accuracy or completeness. You should conduct a careful, independent investigation of the property and verify all information. Any reliance on this information is solely at your own risk.