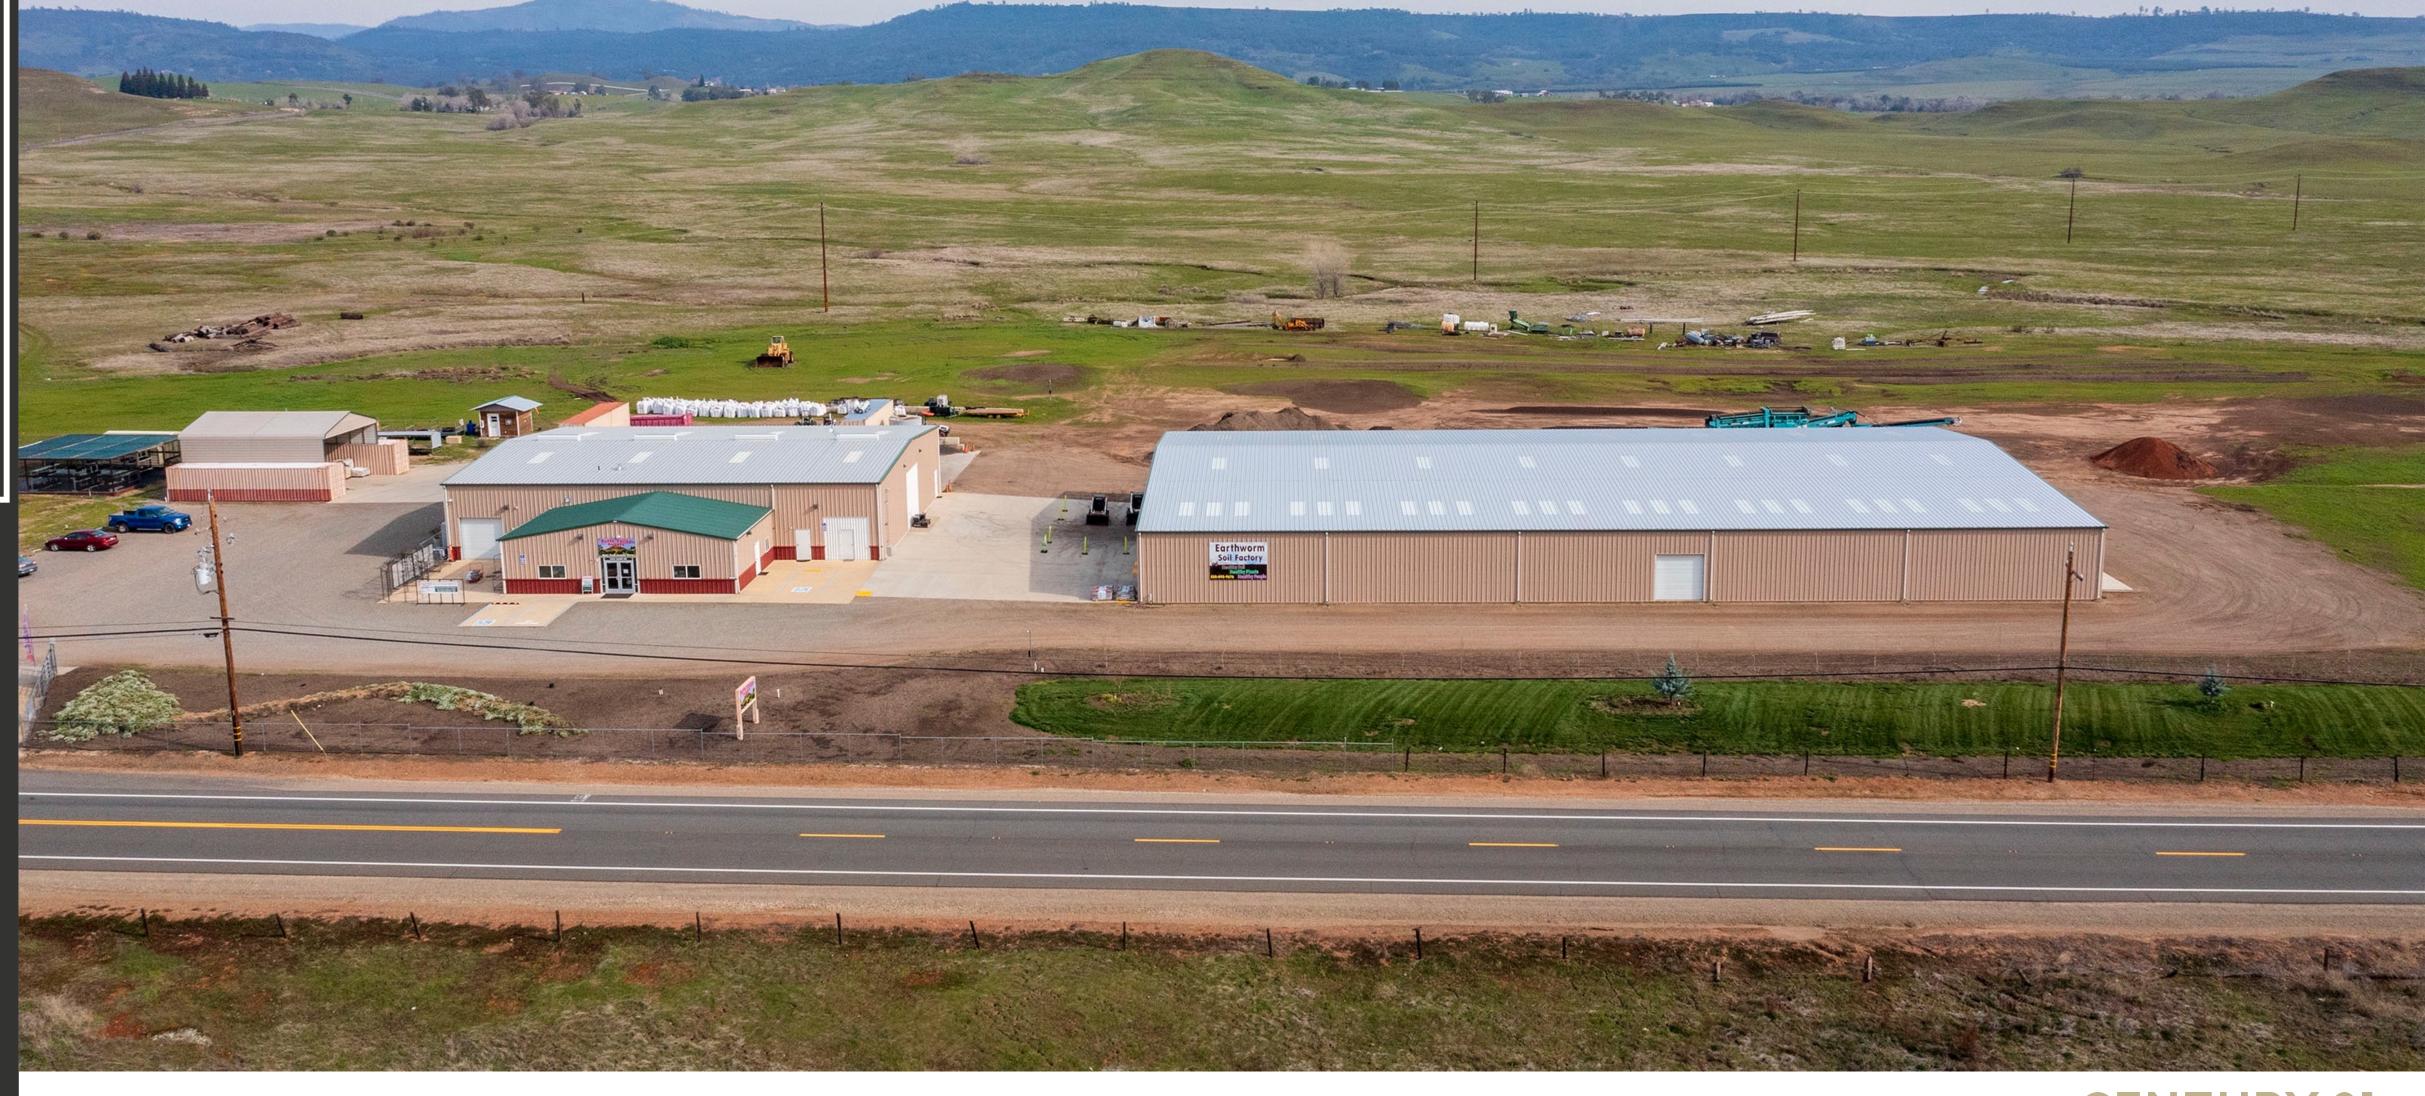

## Unique Opportunity to purchase Agricultural Soil Amendment Company!

Real Estate Included: 305 +/- Acres. 33,000 +/- SF Buildings

2552 Clark Rd. Butte Valley, CA 95965

CENTURY 21 COMMERCIAL

## Real Property Information

https://bizandland.com/2552

Address: 2552 Clark Rd. Butte Valley, CA

95965

Parcel #: 041-120-134-000

County: Butte

Lot Area: 304 +/- Acre

Building Area: 32, 830 SF

Zoning: Mixed-Commercial & Agricultural

Disclaimer: The information has been obtained from sources believed reliable; but has not been verified for accuracy or completeness. You should conduct a careful, independent investigation of the property and verify all information. Any reliance on this information is solely at your own risk.