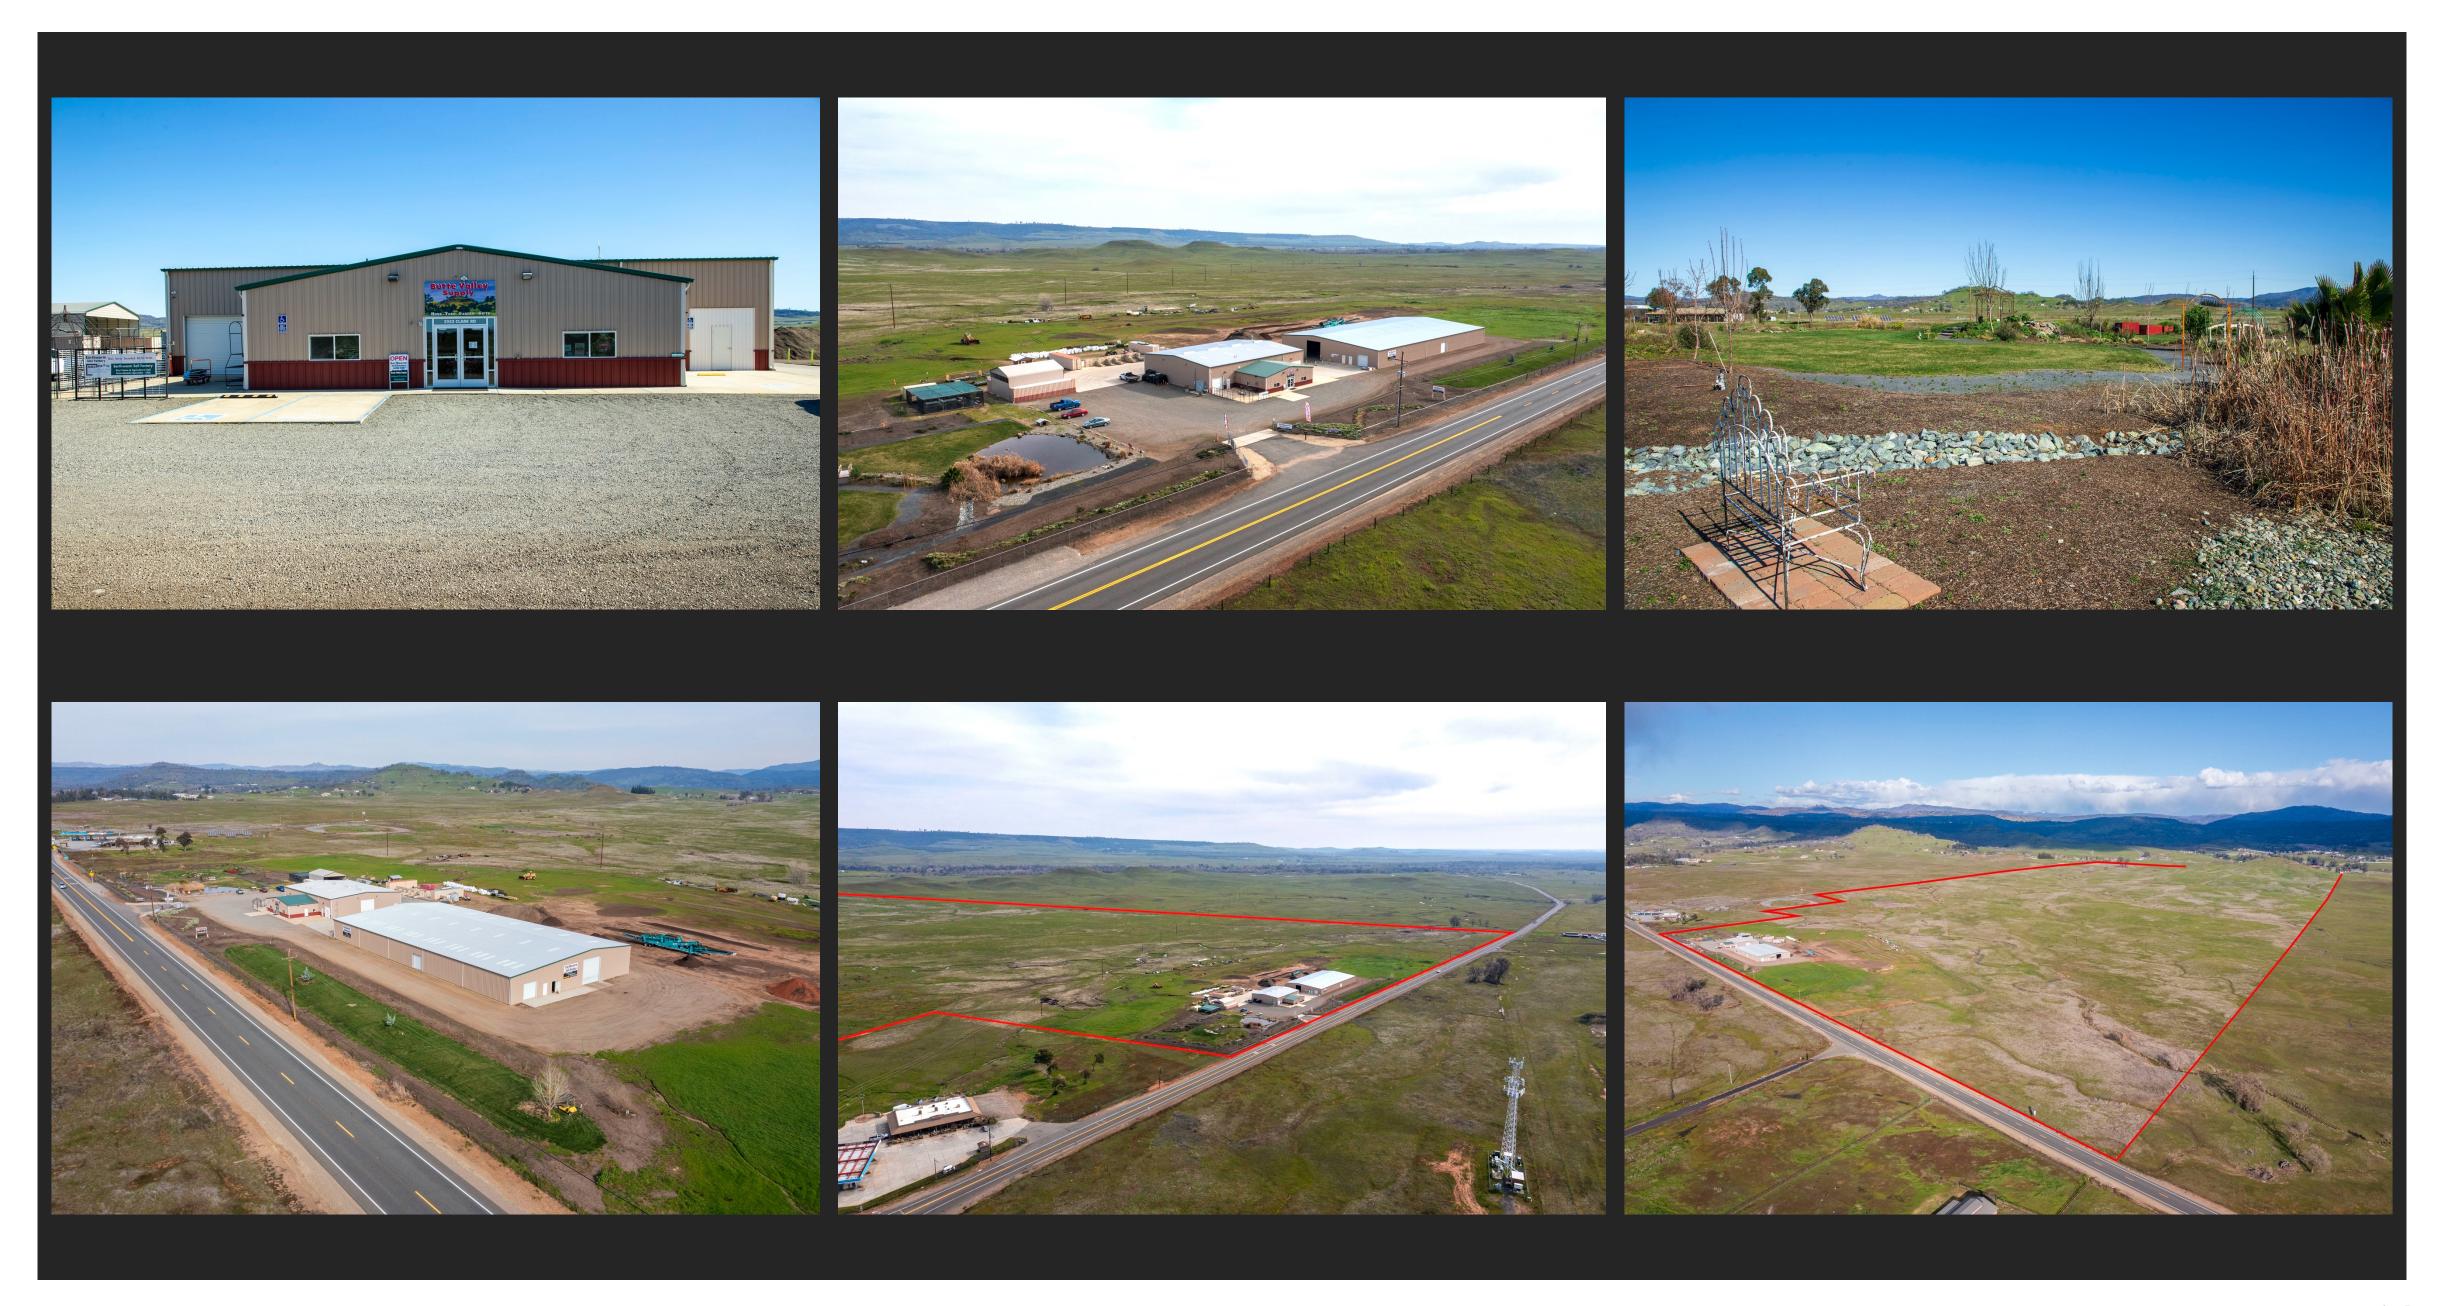

## Unique Opportunity to purchase Agricultural Soil Amendment Company!

Real Estate Included: 305 +/- Acres. 33,000 +/- SF Buildings

2552 Clark Rd. Butte Valley, CA 95965

CENTURY 21 COMMERCIAL

## Real Property Information

https://bizandland.com/2552

Address: 2552 Clark Rd. Butte Valley, CA

95965

Parcel #: 041-120-134-000

County: Butte

Lot Area: 304 +/- Acre

Building Area: 32, 830 SF

Zoning: Mixed-Commercial & Agricultural

Disclaimer: The information has been obtained from sources believed reliable; but has not been verified for accuracy or completeness. You should conduct a careful, independent investigation of the property and verify all information. Any reliance on this information is solely at your own risk.