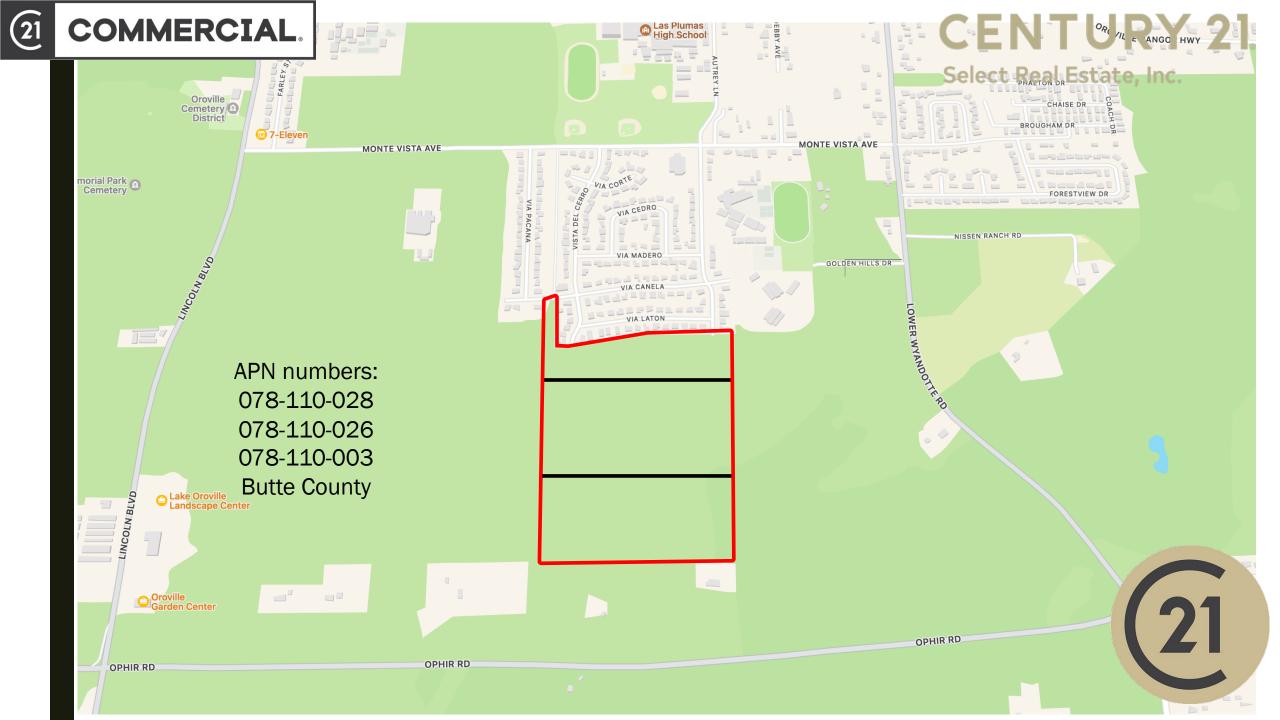

#### **CENTURY 21**

Select Real Estate, Inc.

**APN** numbers: 078-110-028 078-110-026 078-110-003 **Butte County** 

COPRA SUBDIVISION 85 M.O.R. 70/71 8-5-82 LOTS 1/4 85 M.O.R. 8-20-81 VISTA DEL CERRO SUB NO. 3 66 M.O.R. 71/74 3-2-79 58 M.O.R. 38/41 6-22-77 VISTA DEL CERRO SUB NO. 2 VISTA DEL CERRO UNIT NO. 1 VILLA VERONA M.O.R. WALL MAP NO. 12

### **Property Information**

- Three vacant lots with combined acreage of 50.44
- Address: Golden Hills, Oroville, CA 95966
- Lot Size: 50.44 Acres (3,043,537 SF)
- Zoning: MHDR-Medium High Density Residential
- County: Butte, CA

#### Lot Characteristics

20 acres

APN: 078-110-003

10.44 acres

APN: 078-110-028

20 acres

APN: 078-110-026

Select Real Estate, Inc.