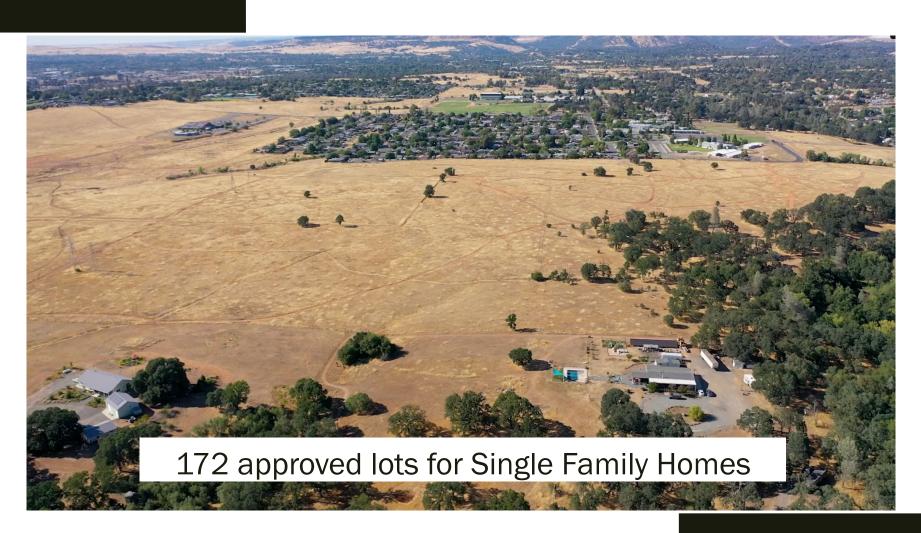

## Summary

Approved 172 lots adjacent to Vista Del Cerro Subdivision. Entrances from Autrey Ln and Vista del Cerro streets.

### **Property Information**

- Three vacant lots with combined acreage of 50.44
- Address: Golden Hills, Oroville, CA 95966
- Lot Size: 50.44 Acres (3,043,537 SF)
- Zoning: MHDR-Medium High Density Residential
- County: Butte, CA