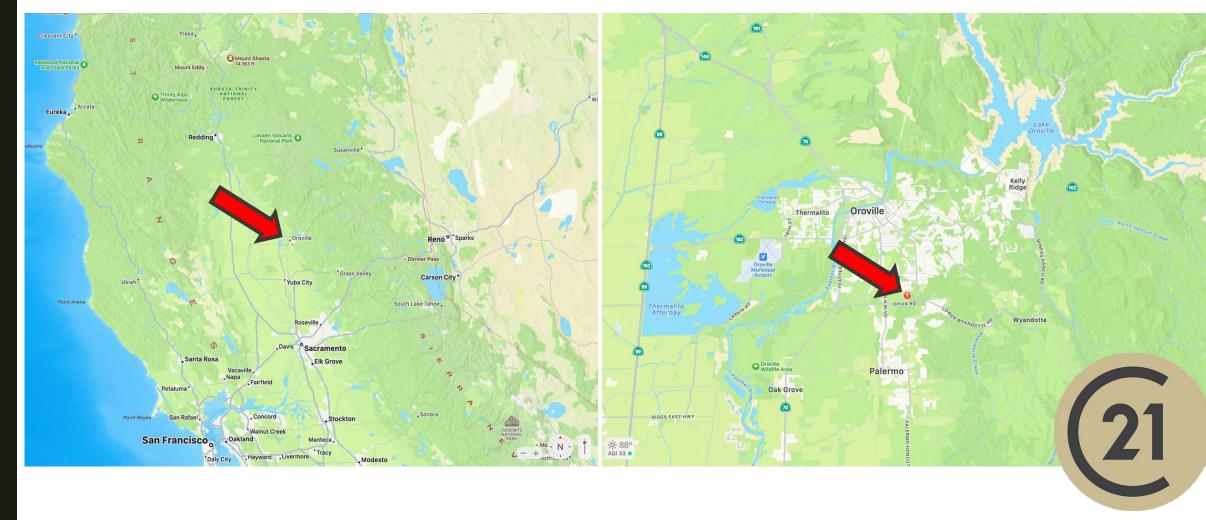

## **Property Location**

State City

### **Property Information**

- Three vacant lots with combined acreage of 50.44
- Address: Golden Hills, Oroville, CA 95966
- Lot Size: 50.44 Acres (3,043,537 SF)
- Zoning: MHDR-Medium High Density Residential
- County: Butte, CA