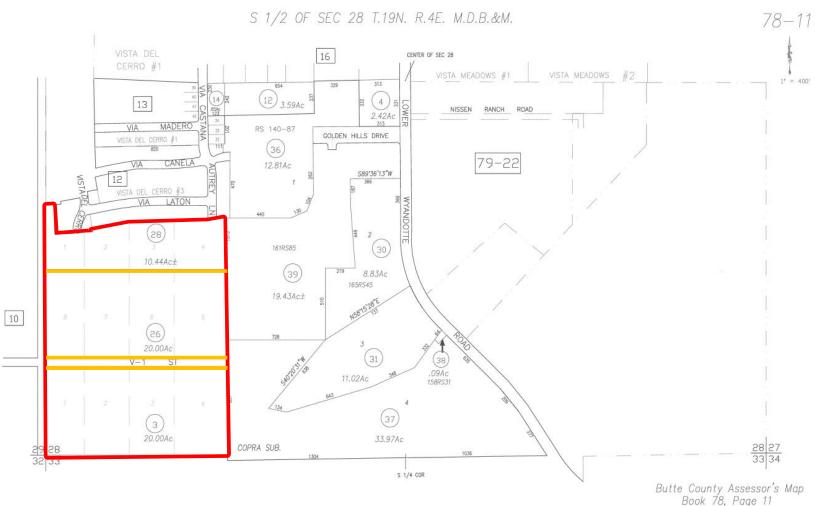

#### Tax Map

#### **CENTURY 21**

Select Real Estate, Inc.

**APN** numbers: 078-110-028 078-110-026 078-110-003 **Butte County** 

COPRA SUBDIVISION 85 M.O.R. 70/71 8-5-82 LOTS 1/4 85 M.O.R. 8-20-81 VISTA DEL CERRO SUB NO. 3 66 M.O.R. 71/74 3-2-79 58 M.O.R. 38/41 6-22-77 VISTA DEL CERRO SUB NO. 2 VISTA DEL CERRO UNIT NO. 1 VILLA VERONA M.O.R. WALL MAP NO. 12

08

All Assessars' maps are prepared for local property assessment purposes DNLY. Parcels shown thereon may not comply with State and local subdivision ordinances. No liability s assumed for use of information shown on any Assessors' map ALL ACREAGES APPROXIMATE PER RECORDED INFORMATION.

| CREATED BY ST         | CREATED ON 09-12-2005    |
|-----------------------|--------------------------|
| REVISED BY DB         | REVISED ON 09-12-2005    |
|                       | EFFECTIVE 2006-07 ROLL   |
| Prior Book 36, F      | Portion Page 21          |
| Compiled By The Butte | County Assessor's Office |

#### Lot Characteristics

20 acres

APN: 078-110-003

10.44 acres

APN: 078-110-028

20 acres

APN: 078-110-026

Select Real Estate, Inc.