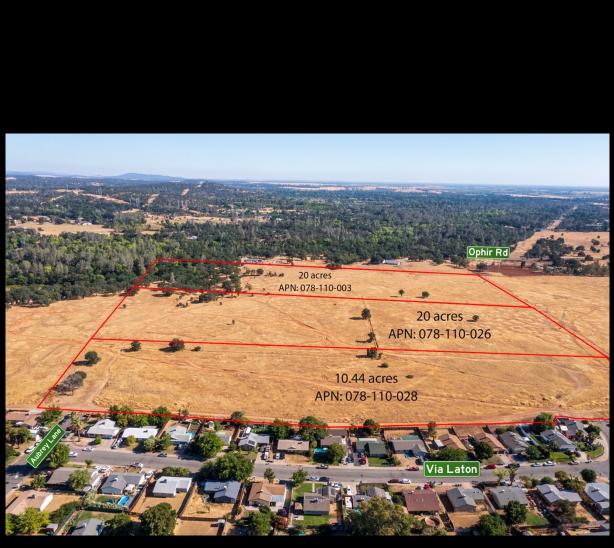

#### Lot Characteristics

20 acres

APN: 078-110-003

10.44 acres

APN: 078-110-028

20 acres

APN: 078-110-026

Select Real Estate, Inc.

### **Property Information**

- Three vacant lots with combined acreage of 50.44
- Address: Golden Hills, Oroville, CA 95966
- Lot Size: 50.44 Acres (3,043,537 SF)
- Zoning: MHDR-Medium High Density Residential
- County: Butte, CA