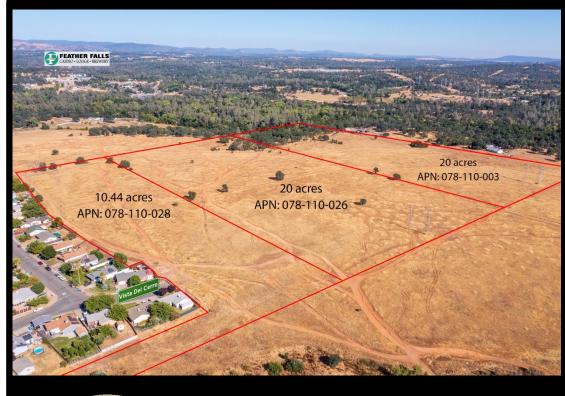

#### Lot Characteristics

20 acres

APN: 078-110-003

10.44 acres

APN: 078-110-028

20 acres

APN: 078-110-026

Select Real Estate, Inc.

### **Property Information**

- Three vacant lots with combined acreage of 50.44
- Address: Golden Hills, Oroville, CA 95966
- Lot Size: 50.44 Acres (3,043,537 SF)
- Zoning: MHDR-Medium High Density Residential
- County: Butte, CA