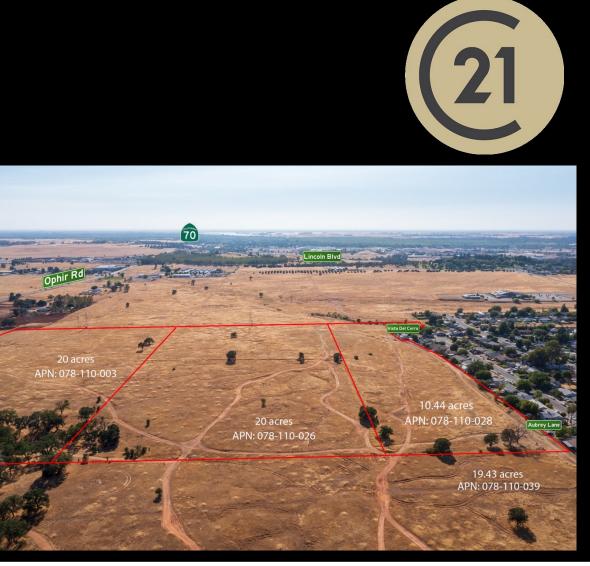

#### Lot Characteristics

20 acres

APN: 078-110-003

10.44 acres

APN: 078-110-028

20 acres

APN: 078-110-026

Select Real Estate, Inc.