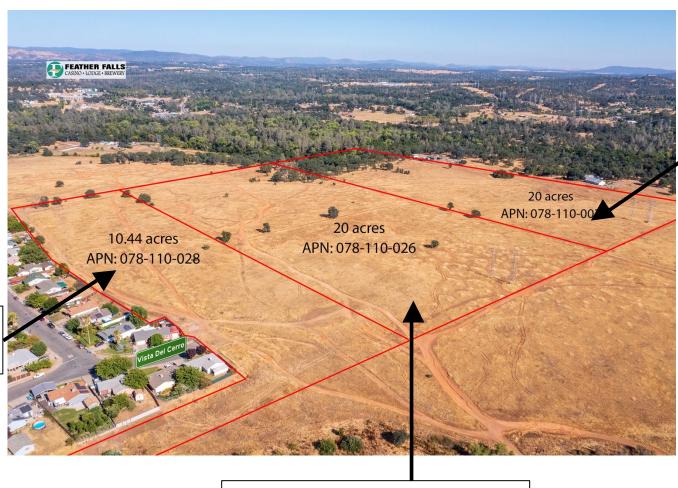

#### Lot Characteristics

20 acres

APN: 078-110-003

10.44 acres

APN: 078-110-028

20 acres

APN: 078-110-026

Select Real Estate, Inc.

### **Property Information**

- Three vacant lots with combined acreage of 50.44
- Address: Golden Hills, Oroville, CA 95966
- Lot Size: 50.44 Acres (3,043,537 SF)
- Zoning: MHDR-Medium High Density Residential
- County: Butte, CA