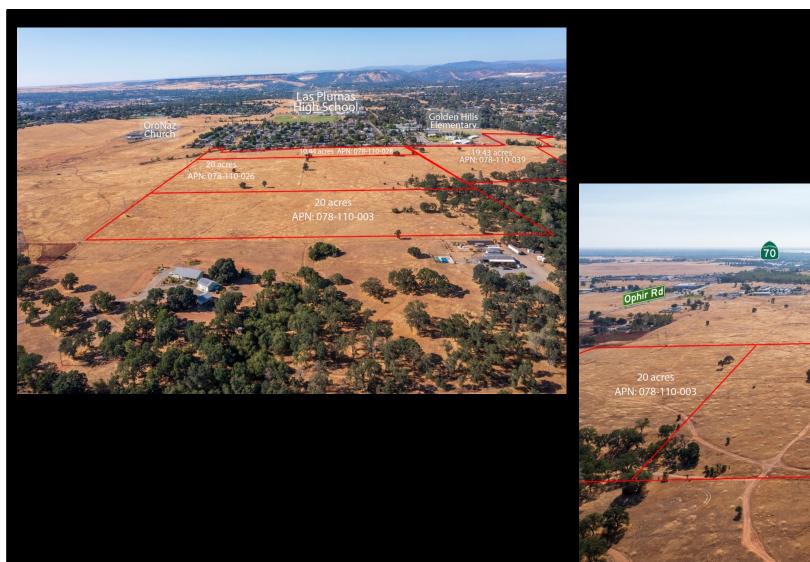

## **Property Location**

State City

## Summary

Approved 172 lots adjacent to Vista Del Cerro Subdivision. Entrances from Autrey Ln and Vista del Cerro streets.