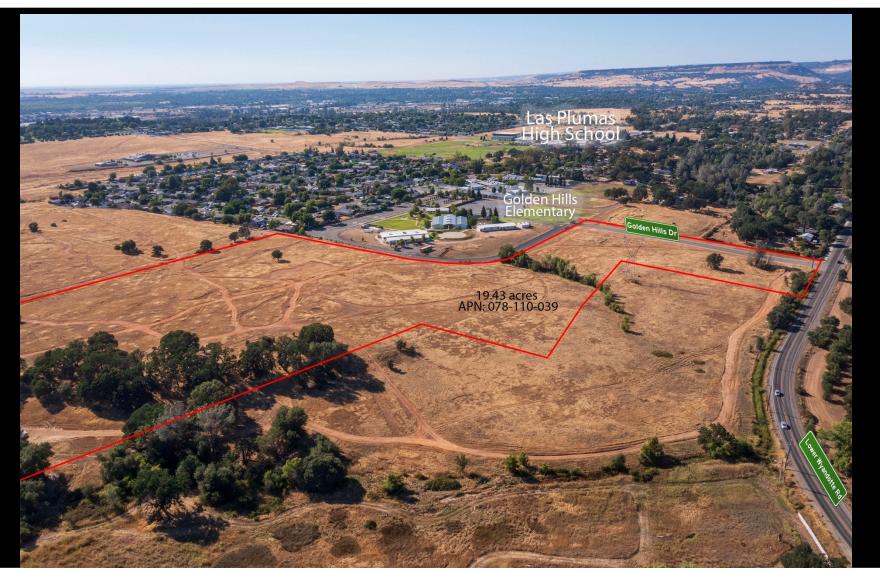

# **Property Information**

- Vacant Lot
- Address: Golden Hills, Oroville, CA 95966
- Lot Size: 19.43 Acres (846,371 SF)
- County: Butte, CA
- APN: 078-110-039
- Zoning: MHDR-Medium High Density Residential

### Photos