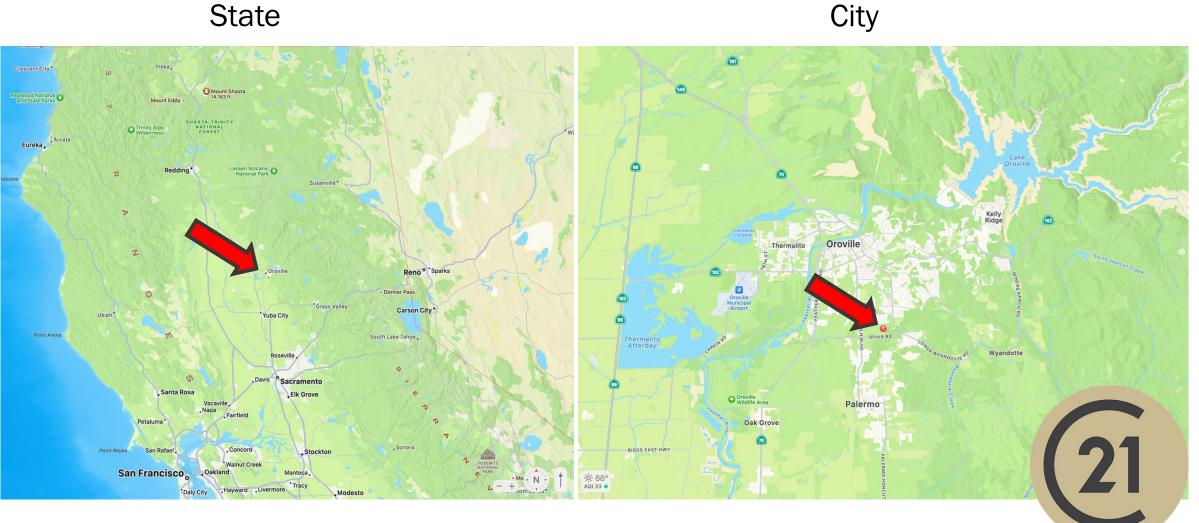

Golden Hills, Oroville, CA

### **Price:** \$680,000 (\$39,500/acre)

#### **CENTURY 21**. Select Real Estate, Inc.

21



JASDIP SINGH JSINGH@C21SELECTGROUP.COM 530-300-4387 LIC. 01877559 ADVANCED COMMERCIAL ADVISOR LARRY FEATHERSTON LFEATHERSTON@C21SELECTGROUP.COM 530-518-5635 LIC. 00582302 COMMERCIAL SPECIALIST





Tax Map

### **CENTURY 21**. Select Real Estate, Inc.





#### COMMERCIAL.

CENTURY 21.

Select Real Estate, Inc.

### **Property Location**

#### State



# Summary

Vacant located at Golden Hills in Oroville has a myriad of opportunities! Perfect for building residential homes, businesses, or warehouses.

# **Property Information**

- Vacant Lot
- Address: Golden Hills, Oroville, CA 95966
- Lot Size: 19.43 Acres (846,371 SF)
- County: Butte, CA
- APN: 078-110-039
- Zoning: MHDR-Medium High Density Residential

Disclaimer: The information has been obtained from sources believed reliable; but has not been verified for accuracy or completeness. You should conduct a careful, independent investigation of the property and verify all information. Any reliance on this information is solely at your own risk.



**CENTURY 21** 

Select Real Estate, Inc.



### Photos

# **CENTURY 21** Select Real Estate, Inc.







### Photos

# **CENTURY 21** Sel