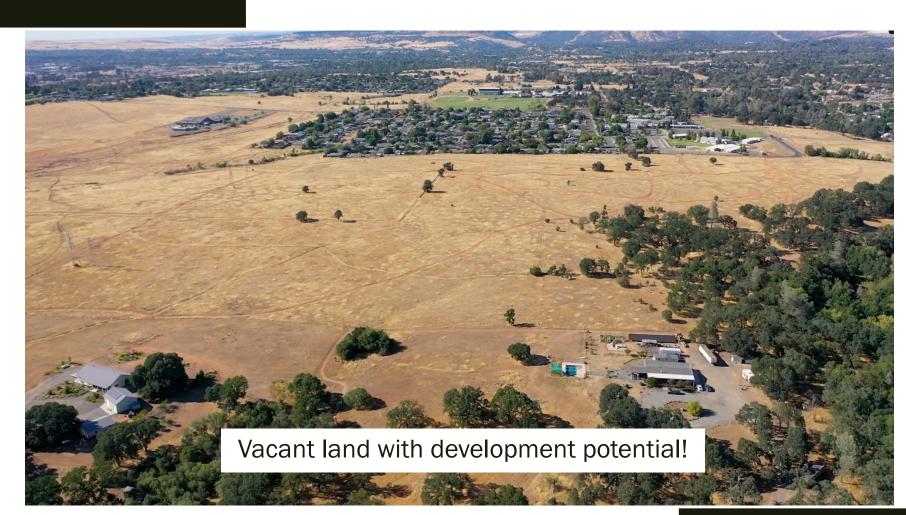

# Summary

Vacant located at Golden Hills in Oroville has a myriad of opportunities! Perfect for building residential homes, businesses, or warehouses.

# **Property Information**

- Vacant Lot
- Address: Golden Hills, Oroville, CA 95966
- Lot Size: 19.43 Acres (846,371 SF)
- County: Butte, CA
- APN: 078-110-039
- Zoning: MHDR-Medium High Density Residential

### Photos