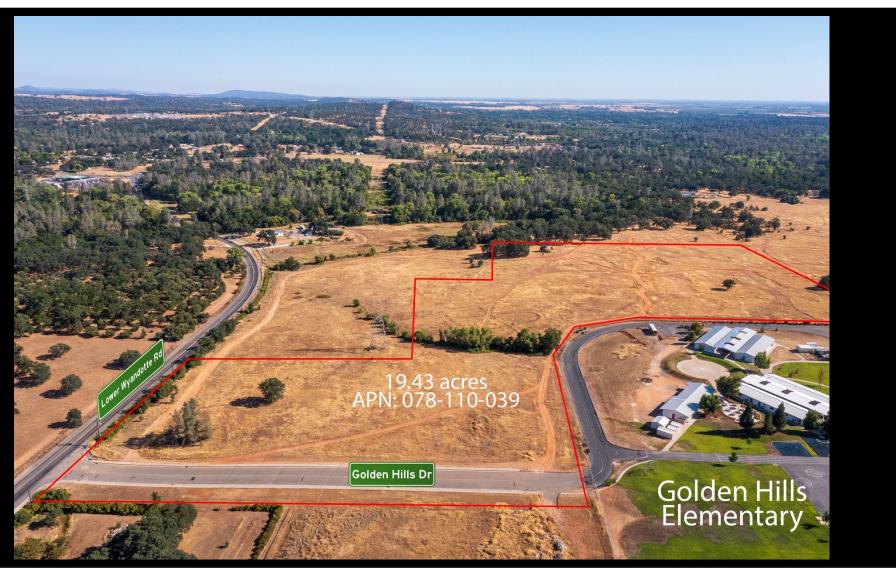

# **Property Information**

- Vacant Lot
- Address: Golden Hills, Oroville, CA 95966
- Lot Size: 19.43 Acres (846,371 SF)
- County: Butte, CA
- APN: 078-110-039
- Zoning: MHDR-Medium High Density Residential

### Photos