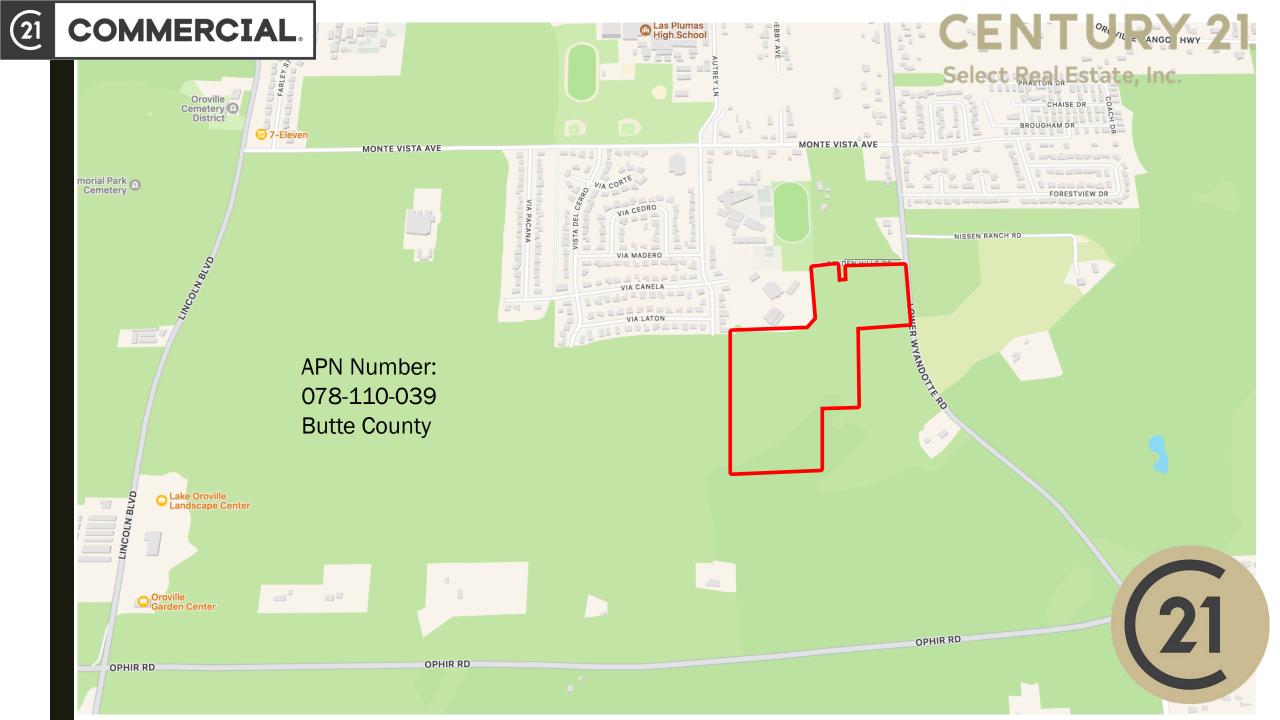

### **Property Location**

# **Property Information**

- Vacant Lot
- Address: Golden Hills, Oroville, CA 95966
- Lot Size: 19.43 Acres (846,371 SF)
- County: Butte, CA
- APN: 078-110-039
- Zoning: MHDR-Medium High Density Residential