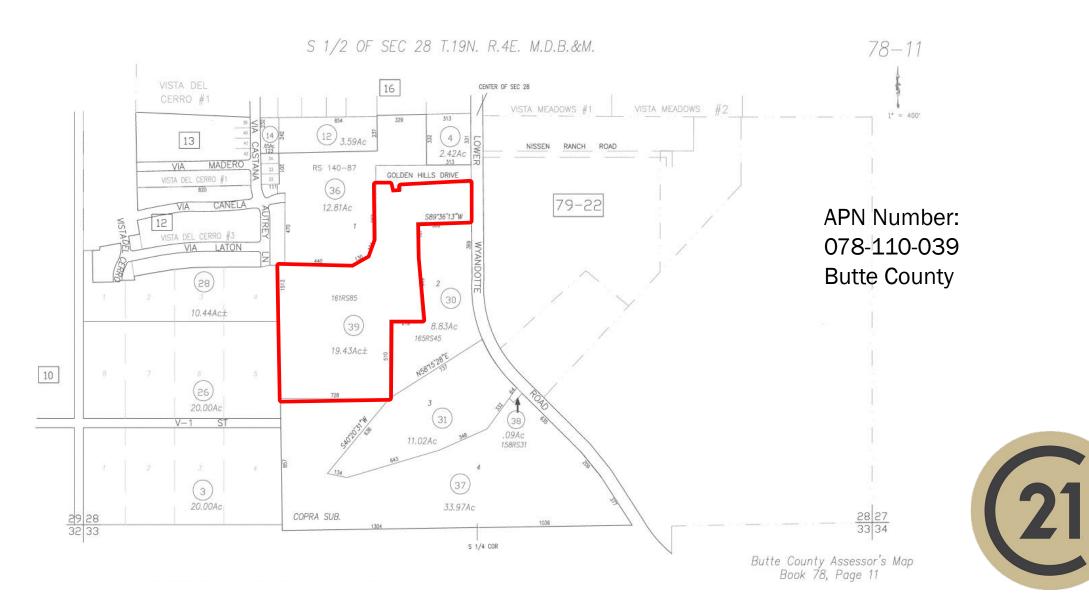

Tax Map

# **Property Information**

- Vacant Lot
- Address: Golden Hills, Oroville, CA 95966
- Lot Size: 19.43 Acres (846,371 SF)
- County: Butte, CA
- APN: 078-110-039
- Zoning: MHDR-Medium High Density Residential