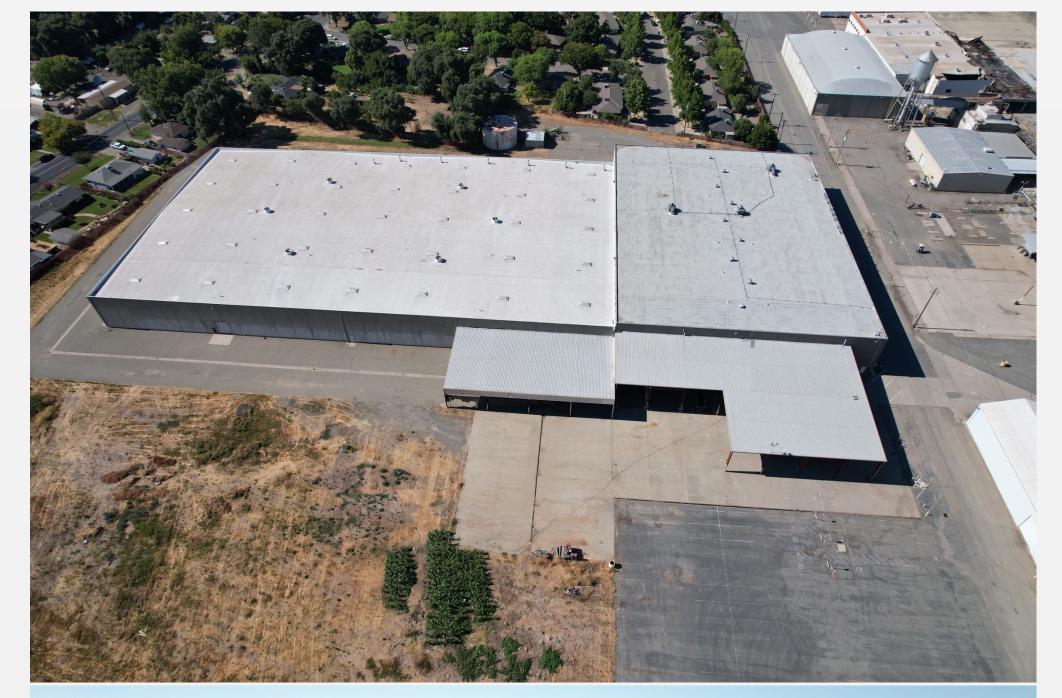

### Summary

Industrial warehouses located next to Gridley Industrial Park.

West warehouse measures 100,000 +/- sq. ft and includes skylights on the roof. East warehouse measures 50,000 +/- sq. ft. and has automatic lighting system. West warehouse has outdoor roof covering measuring 7,200 +/- sq. ft. East warehouses' roof covering is 13,250 sq. ft. Property also has abundant parking spaces.