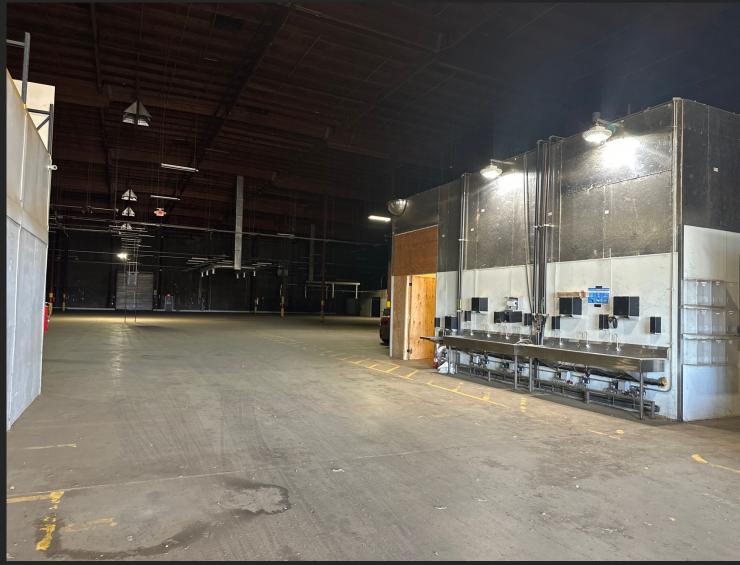

#### East Warehouse

https://bizandland.com/99

 $\Box$  Area: 50,000 +/- SF Office ☐ Kitchen Freezer Hand Wash Station ☐Two Separate Bathrooms with Individual lockers ☐ Automatic Lighting system Washing Station □Covered Roof 13,250 +/- SF ☐ Asking Rent: \$0.40/SF

#### East Warehouse