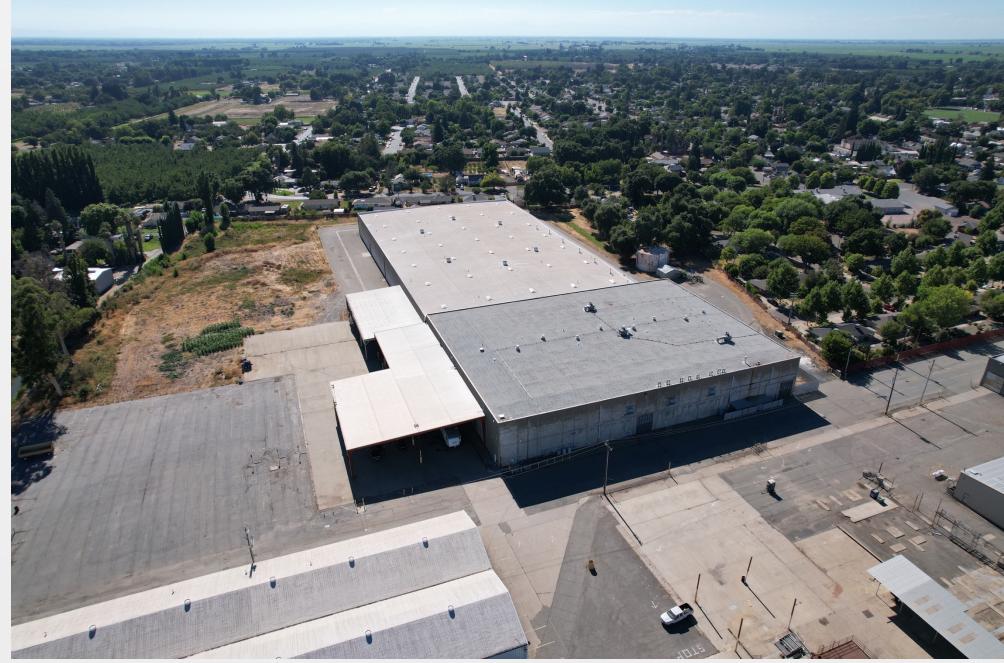

## City Location

- Located in southern portion of Gridley
- About 4 minutes' drive from Highway 99
- Adjacent to industrial complexes

### Property Information

- Address: 99 Kentucky St, Gridley, CA95948
- 150,000 +/- SF Warehouse space
- Interconnected Warehouses
- Over 20,000 SF Covered Area
- Lots of Parking
- Highway and Railroad Nearby
- Lot size 12.21 acres (531,868 sq. ft.)
- Zoning: Industrial
- **APN Number: 021-110-045-000**
- **■** County: Butte