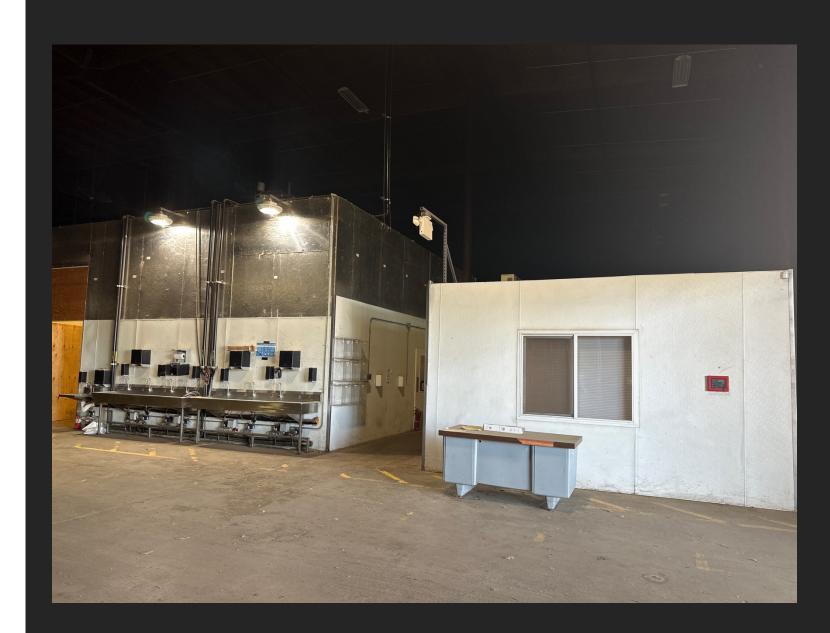

#### East Warehouse

https://bizandland.com/99

 $\Box$  Area: 50,000 +/- SF Office ☐ Kitchen Freezer Hand Wash Station ☐Two Separate Bathrooms with Individual lockers ☐ Automatic Lighting system Washing Station □Covered Roof 13,250 +/- SF ☐ Asking Rent: \$0.40/SF

#### East Warehouse