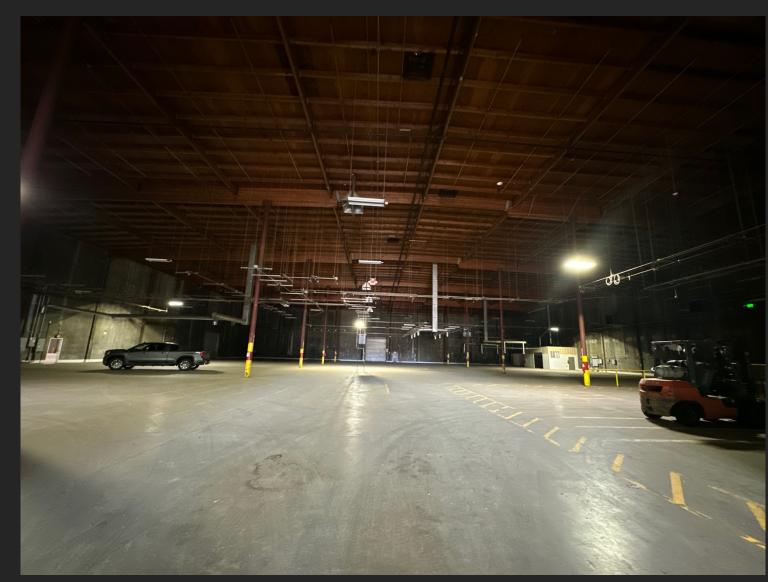

### Warehouse Measurements

6

#### East Warehouse

https://bizandland.com/99

 $\Box$  Area: 50,000 +/- SF Office ☐ Kitchen Freezer Hand Wash Station ☐Two Separate Bathrooms with Individual lockers ☐ Automatic Lighting system Washing Station □Covered Roof 13,250 +/- SF ☐ Asking Rent: \$0.40/SF

#### West Warehouse

□100,000+/- SF
□Covered roof measuring 7,200+/- SF
□Interconnected with East warehouse
□Asking Rent: \$0.30/ SF

☐ Skylights on roof

### Summary

Industrial warehouses located next to Gridley Industrial Park.

West warehouse measures 100,000 +/- sq. ft and includes skylights on the roof. East warehouse measures 50,000 +/- sq. ft. and has automatic lighting system. West warehouse has outdoor roof covering measuring 7,200 +/- sq. ft. East warehouses' roof covering is 13,250 sq. ft. Property also has abundant parking spaces.