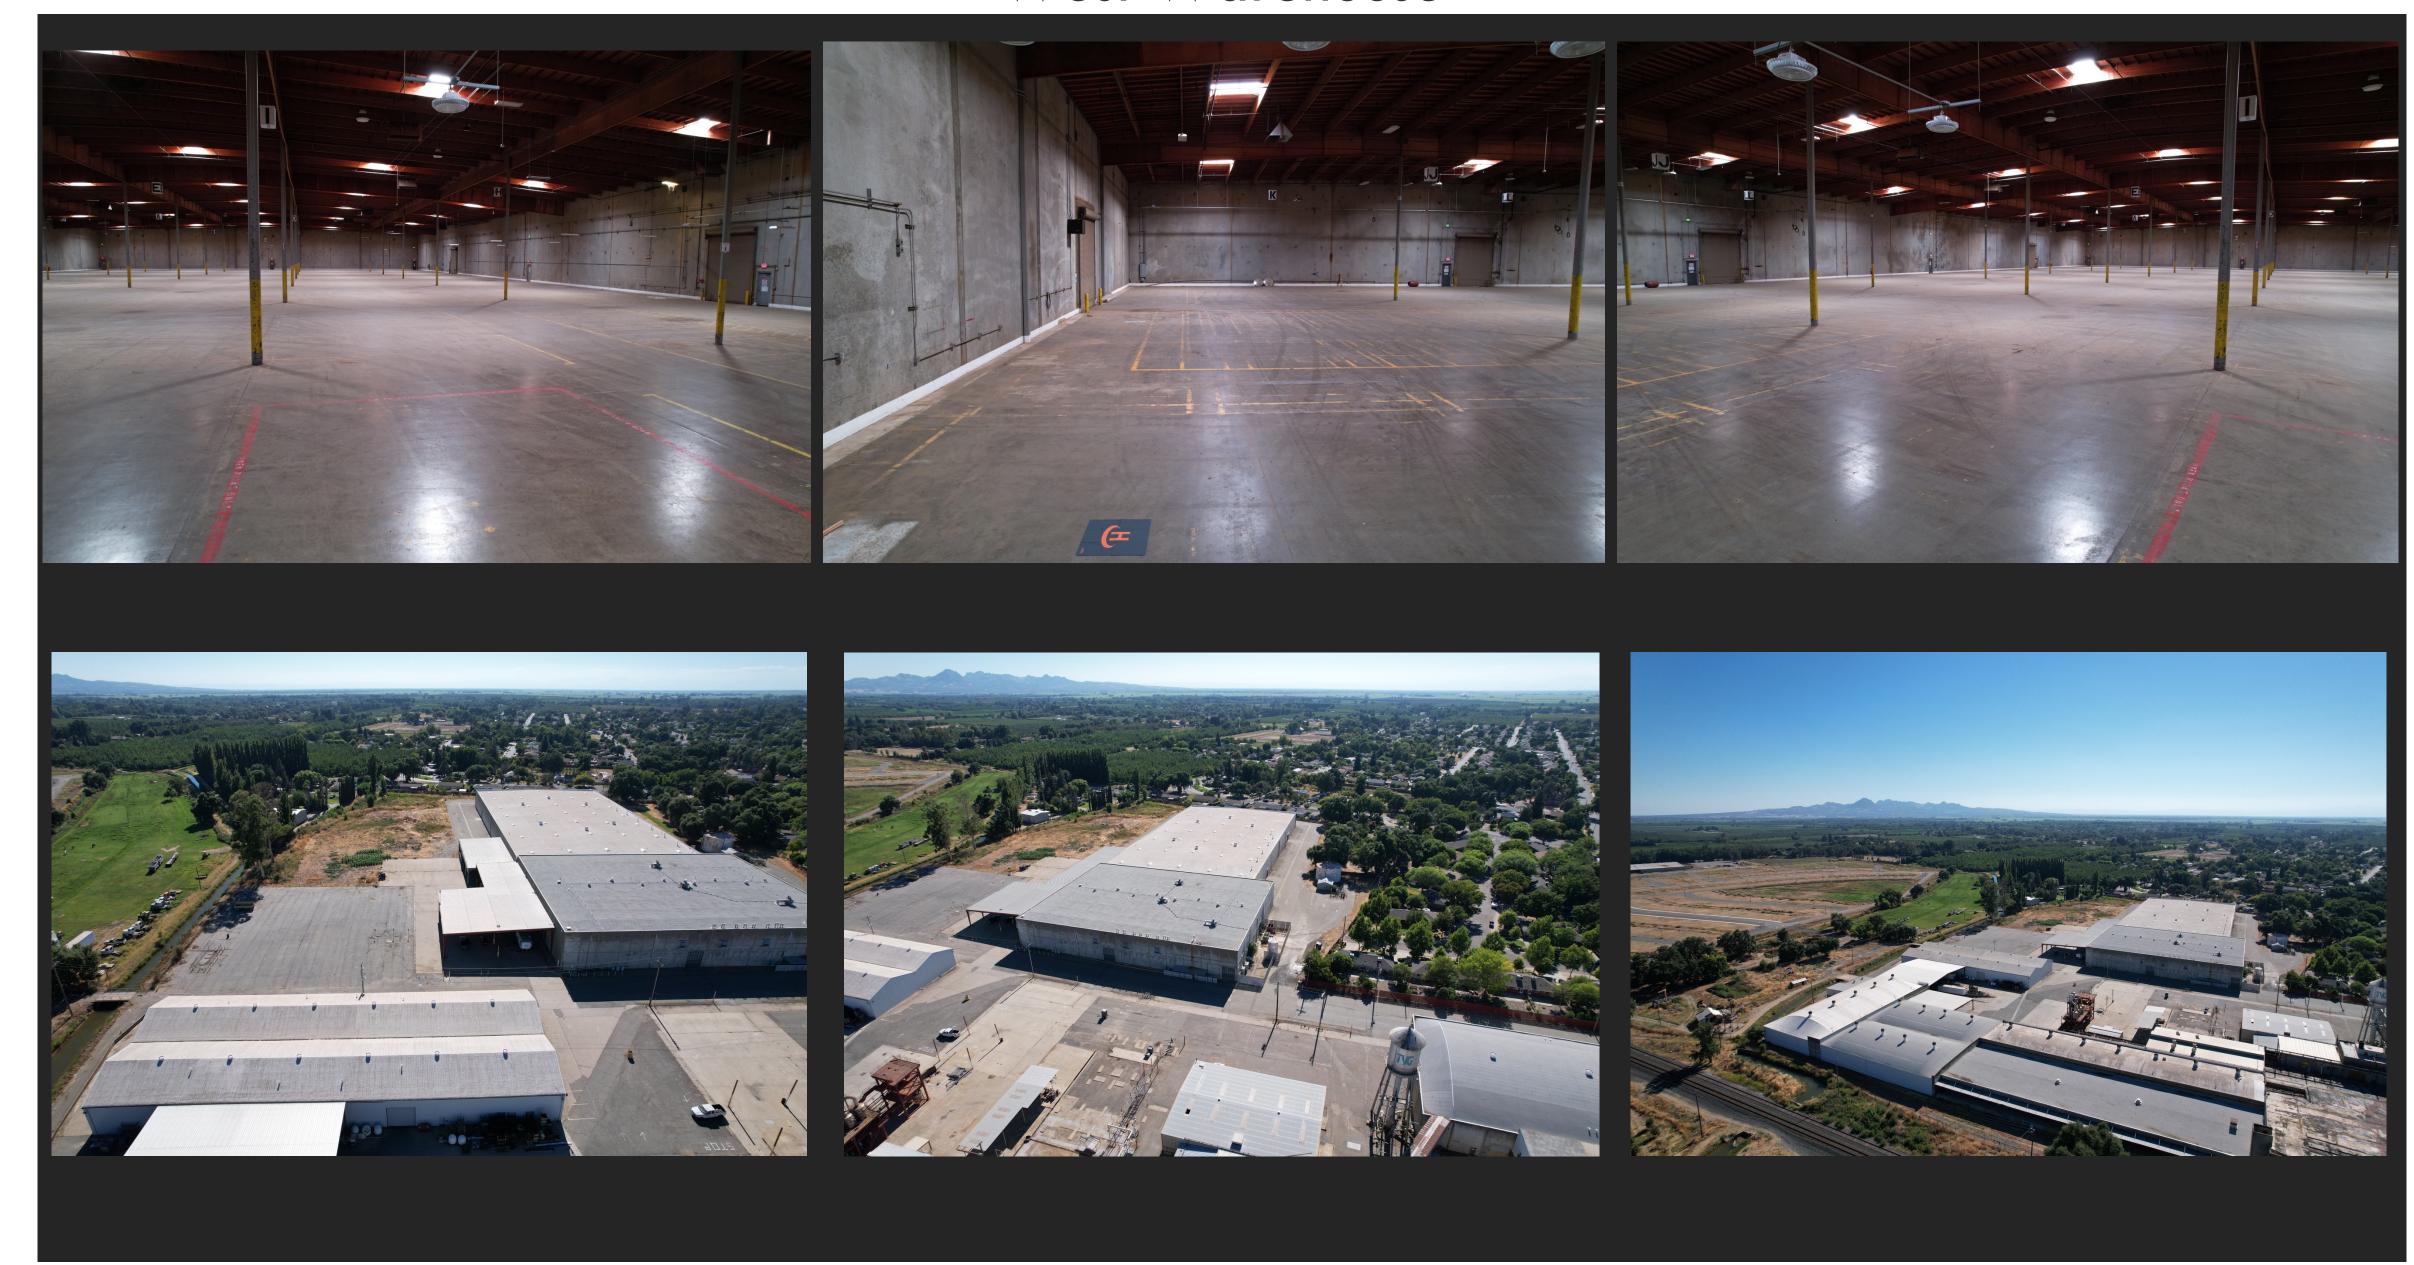

### State Location

- > Located in Gridley
- >60 Miles from Sacramento
- >50 Miles from International Airport
- >110 Miles from San Francisco
- >30 Miles from Chico
- ➤ 15 Miles from Yuba City

## City Location

- Located in southern portion of Gridley
- About 4 minutes' drive from Highway 99
- Adjacent to industrial complexes

## Local Area Map

- >Adjacent to Gridley Industrial Park
- > Located next to railroad
- >Highway 99 located nearby

Bank of the West Stuke Nursery *-*;ं- 99° AQI 47 •

APN Number: 021-110-045-000

**Butte County** 

### Property Information

- Address: 99 Kentucky St, Gridley, CA95948
- 150,000 +/- SF Warehouse space
- Interconnected Warehouses
- Over 20,000 SF Covered Area
- Lots of Parking
- Highway and Railroad Nearby
- Lot size 12.21 acres (531,868 sq. ft.)
- Zoning: Industrial
- **APN Number: 021-110-045-000**
- **■** County: Butte