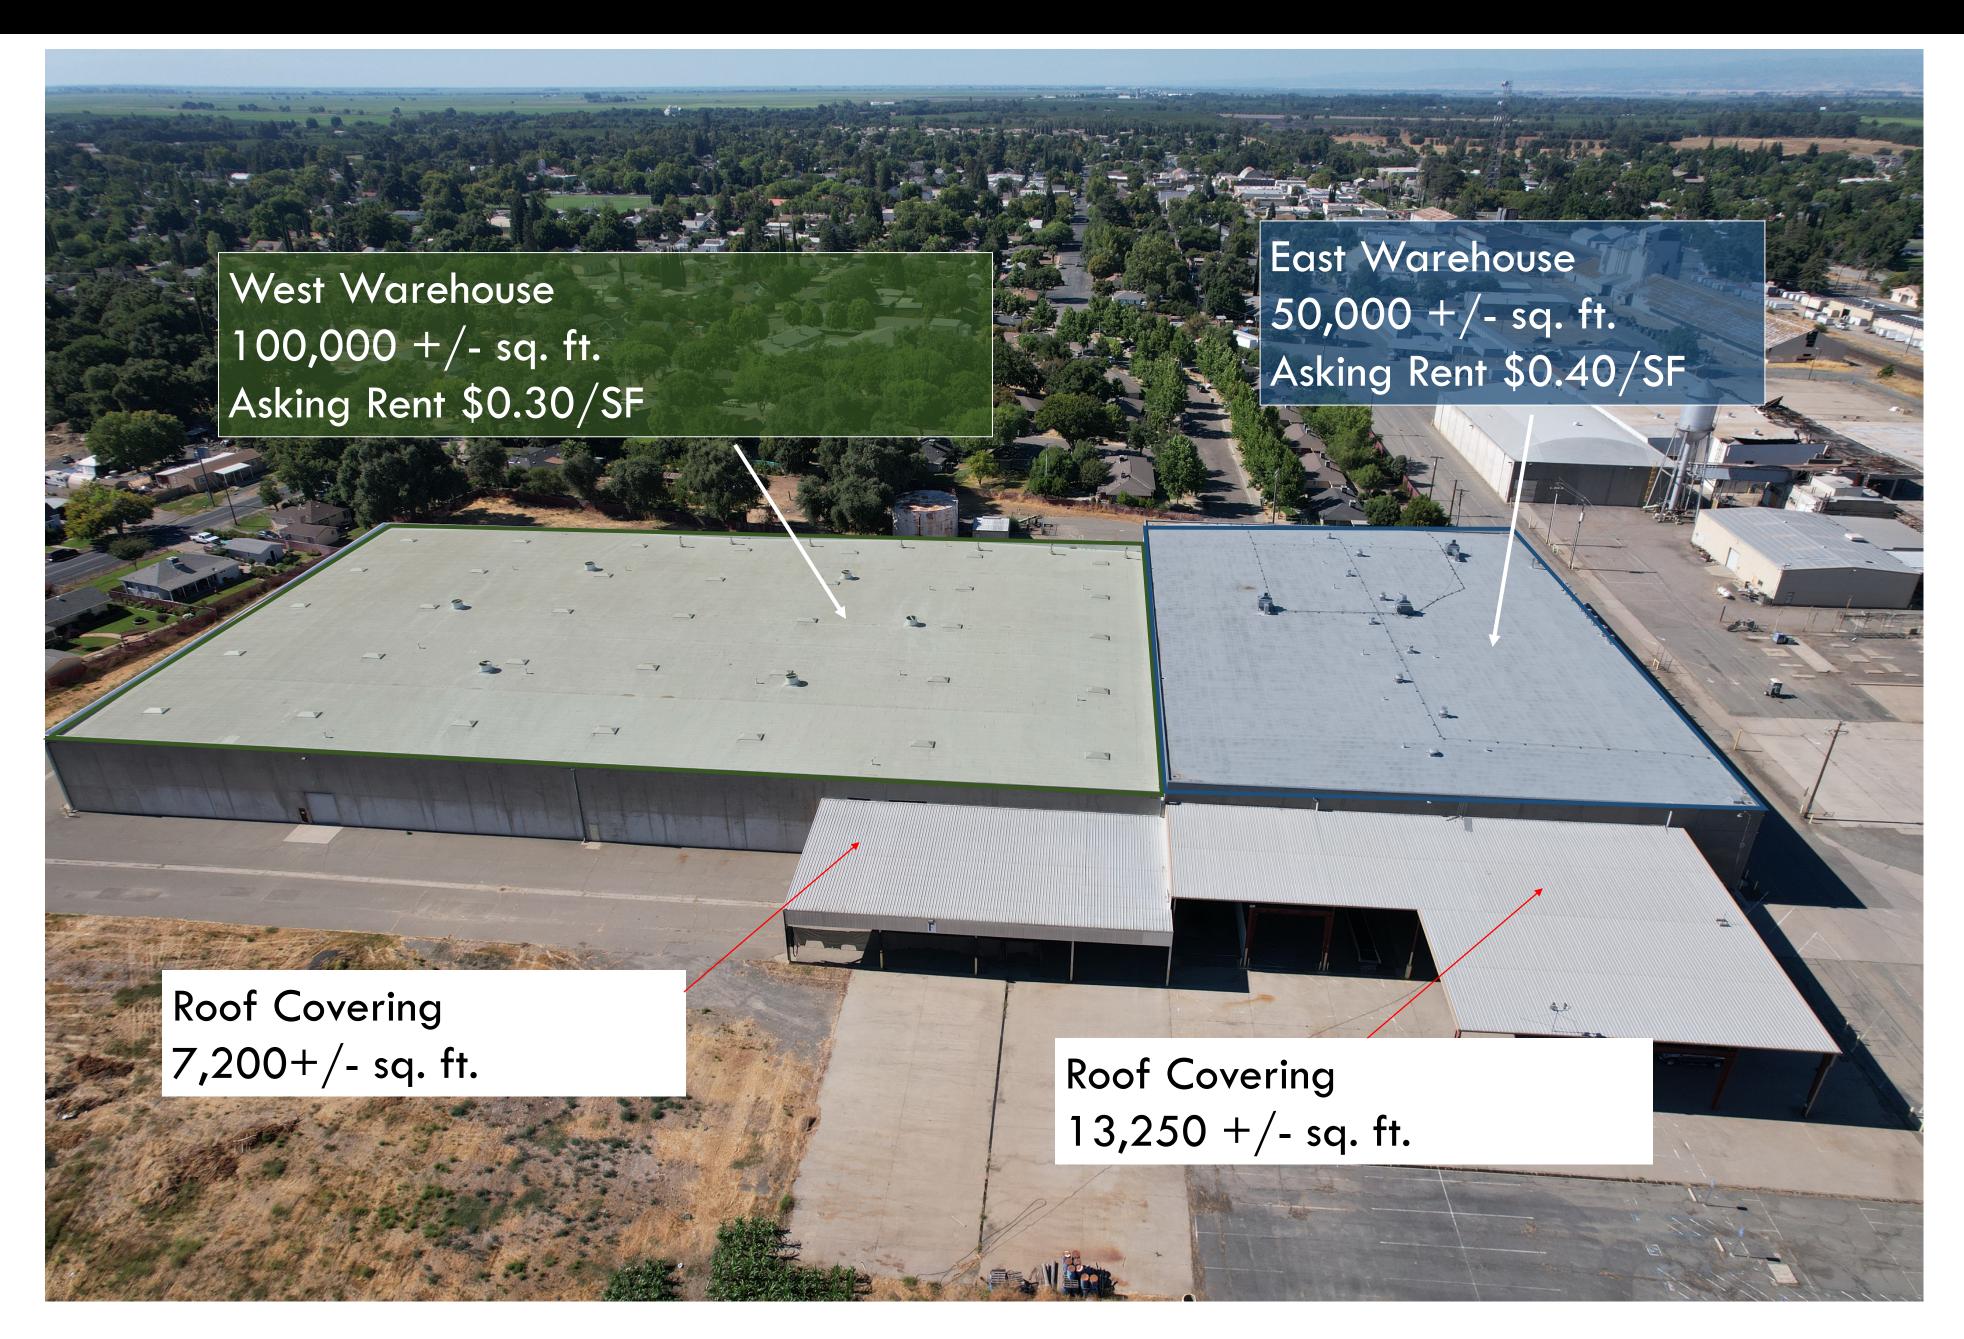

### Warehouse Measurements

6

#### East Warehouse

https://bizandland.com/99

 $\Box$  Area: 50,000 +/- SF Office ☐ Kitchen Freezer Hand Wash Station ☐Two Separate Bathrooms with Individual lockers ☐ Automatic Lighting system Washing Station □Covered Roof 13,250 +/- SF ☐ Asking Rent: \$0.40/SF

#### West Warehouse

□100,000+/- SF
□Covered roof measuring 7,200+/- SF
□Interconnected with East warehouse
□Asking Rent: \$0.30/ SF

☐ Skylights on roof

### Summary

Industrial warehouses located next to Gridley Industrial Park.

West warehouse measures 100,000 +/- sq. ft and includes skylights on the roof. East warehouse measures 50,000 +/- sq. ft. and has automatic lighting system. West warehouse has outdoor roof covering measuring 7,200 +/- sq. ft. East warehouses' roof covering is 13,250 sq. ft. Property also has abundant parking spaces.