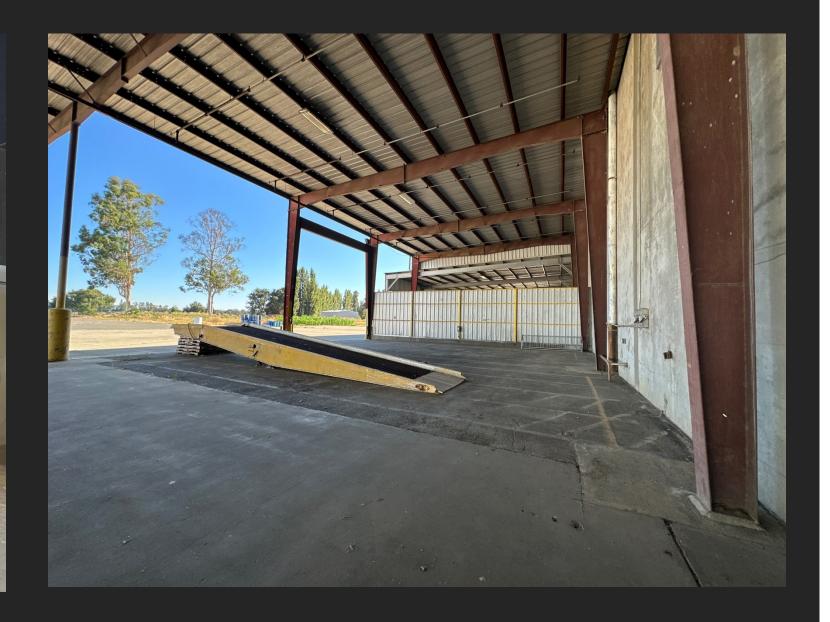

#### West Warehouse

□100,000+/- SF
□Covered roof measuring 7,200+/- SF
□Interconnected with East warehouse
□Asking Rent: \$0.30/ SF

☐ Skylights on roof

#### West Warehouse