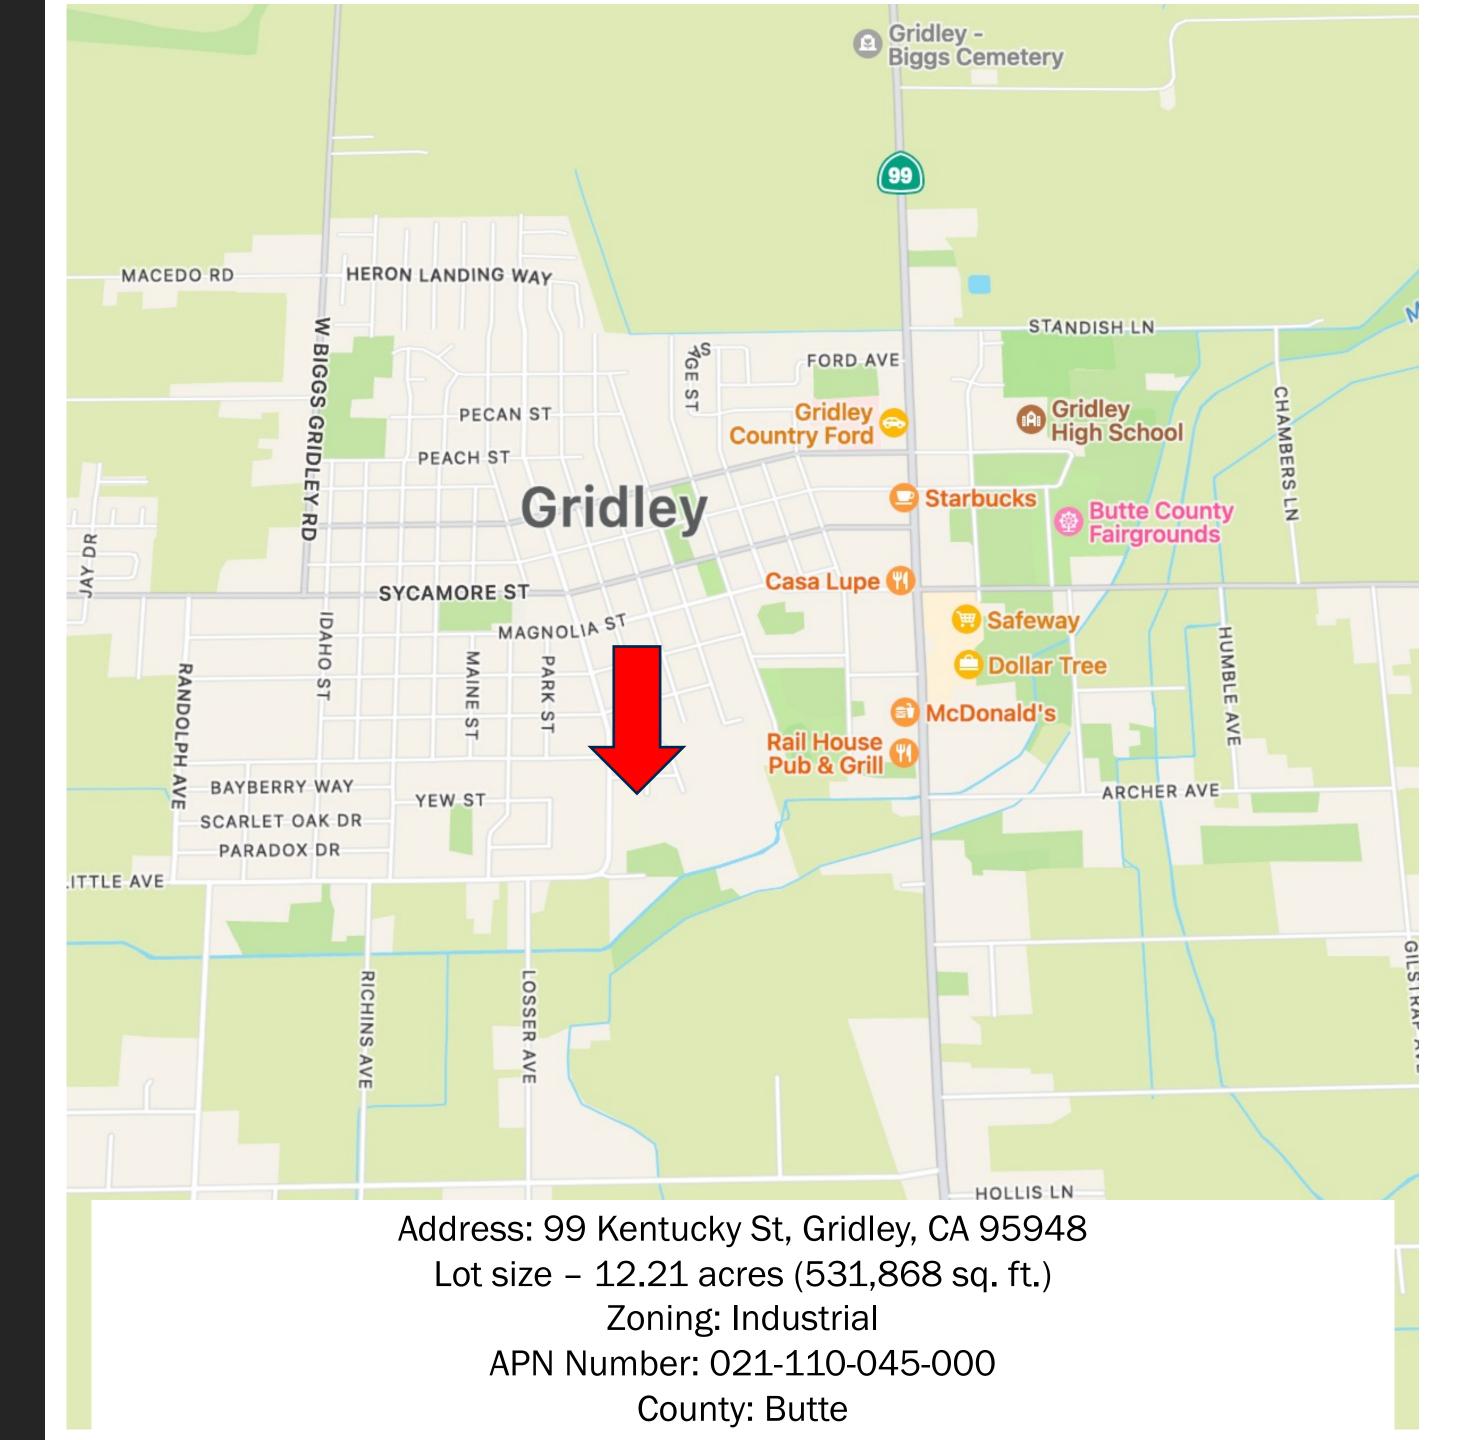

## Local Area Map

- >Adjacent to Gridley Industrial Park
- > Located next to railroad
- >Highway 99 located nearby

Bank of the West Stuke Nursery *-*;ं- 99° AQI 47 •

APN Number: 021-110-045-000

**Butte County** 

### Property Information

- Address: 99 Kentucky St, Gridley, CA95948
- 150,000 +/- SF Warehouse space
- Interconnected Warehouses
- Over 20,000 SF Covered Area
- Lots of Parking
- Highway and Railroad Nearby
- Lot size 12.21 acres (531,868 sq. ft.)
- Zoning: Industrial
- **APN Number: 021-110-045-000**
- **■** County: Butte