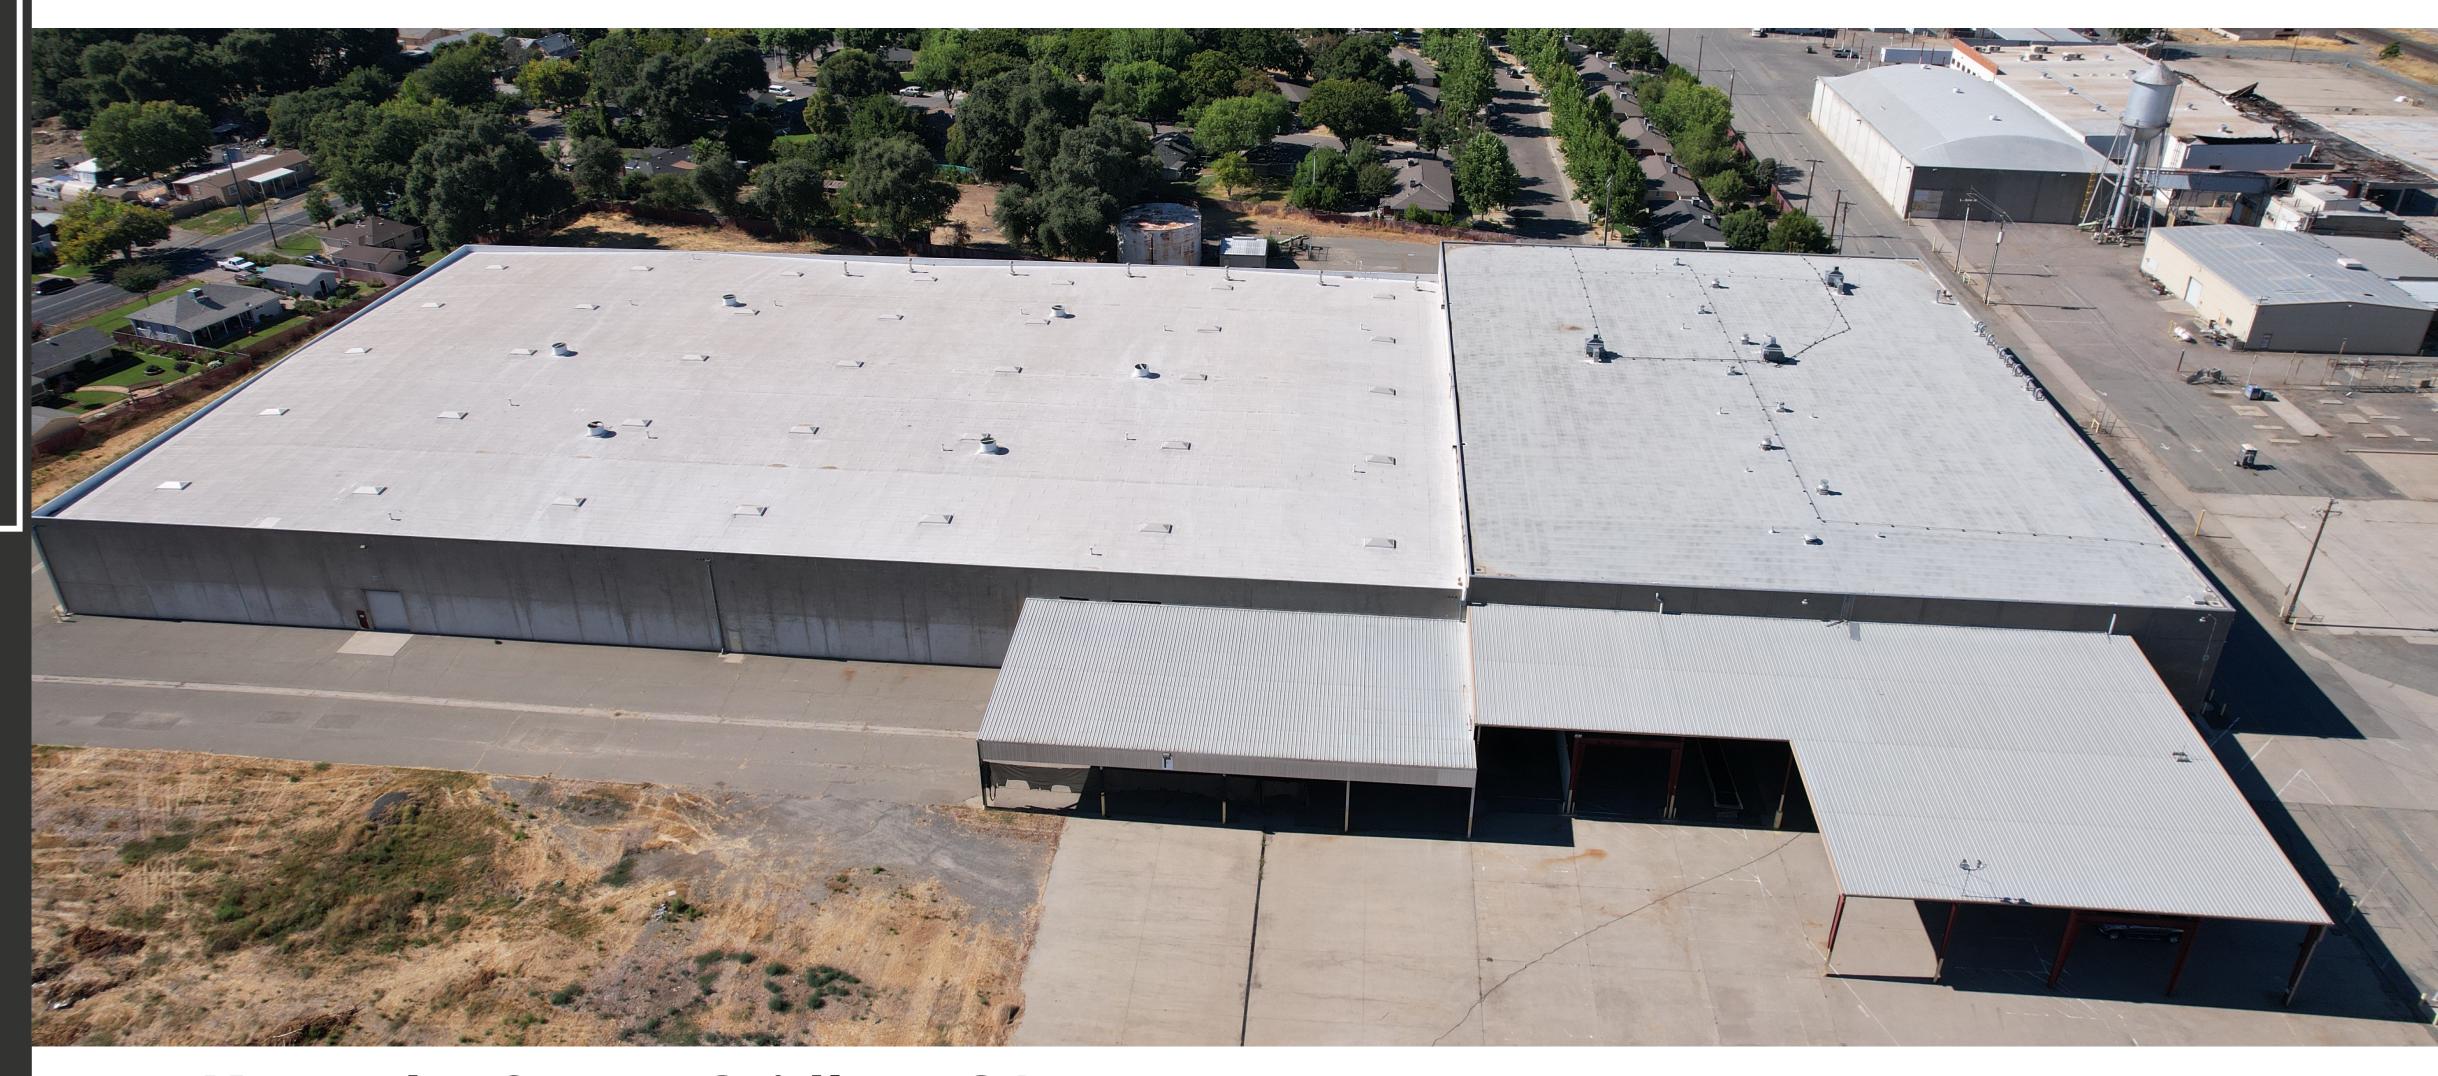

### Warehouse Measurements

6

#### East Warehouse

https://bizandland.com/99

 $\Box$  Area: 50,000 +/- SF Office ☐ Kitchen Freezer Hand Wash Station ☐Two Separate Bathrooms with Individual lockers ☐ Automatic Lighting system Washing Station □Covered Roof 13,250 +/- SF ☐ Asking Rent: \$0.40/SF

#### West Warehouse

□100,000+/- SF
□Covered roof measuring 7,200+/- SF
□Interconnected with East warehouse
□Asking Rent: \$0.30/ SF

☐ Skylights on roof

#### East Warehouse

#### West Warehouse