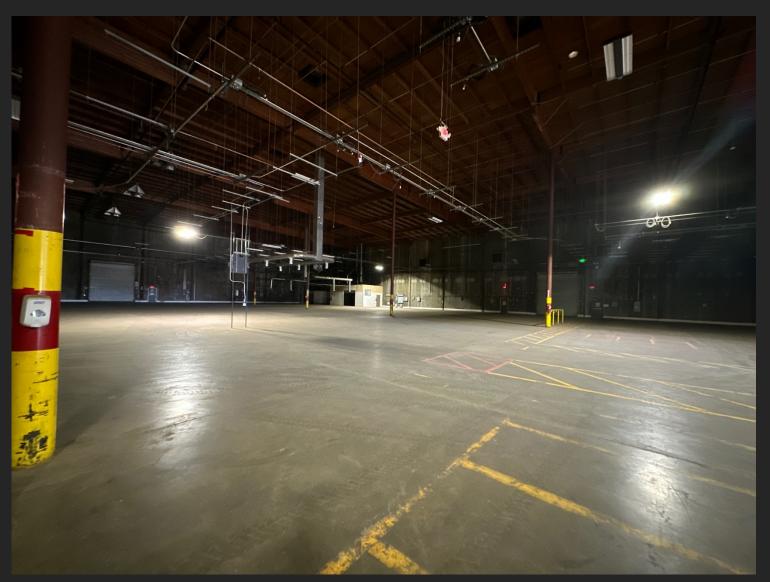

### Warehouse Measurements

6

#### East Warehouse

https://bizandland.com/99

 $\Box$  Area: 50,000 +/- SF Office ☐ Kitchen Freezer Hand Wash Station ☐Two Separate Bathrooms with Individual lockers ☐ Automatic Lighting system Washing Station □Covered Roof 13,250 +/- SF ☐ Asking Rent: \$0.40/SF

#### West Warehouse

□100,000+/- SF
□Covered roof measuring 7,200+/- SF
□Interconnected with East warehouse
□Asking Rent: \$0.30/ SF

☐ Skylights on roof

### Summary

Industrial warehouses located next to Gridley Industrial Park.

West warehouse measures 100,000 +/- sq. ft and includes skylights on the roof. East warehouse measures 50,000 +/- sq. ft. and has automatic lighting system. West warehouse has outdoor roof covering measuring 7,200 +/- sq. ft. East warehouses' roof covering is 13,250 sq. ft. Property also has abundant parking spaces.