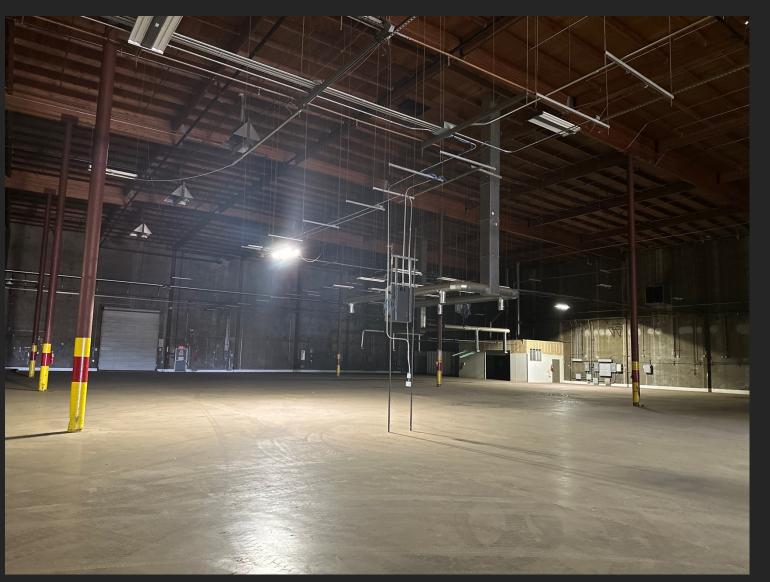

### Warehouse Measurements

6

#### East Warehouse

https://bizandland.com/99

 $\Box$  Area: 50,000 +/- SF Office ☐ Kitchen Freezer Hand Wash Station ☐Two Separate Bathrooms with Individual lockers ☐ Automatic Lighting system Washing Station □Covered Roof 13,250 +/- SF ☐ Asking Rent: \$0.40/SF

#### West Warehouse

□100,000+/- SF
□Covered roof measuring 7,200+/- SF
□Interconnected with East warehouse
□Asking Rent: \$0.30/ SF

☐ Skylights on roof

### Summary

Industrial warehouses located next to Gridley Industrial Park.

West warehouse measures 100,000 +/- sq. ft and includes skylights on the roof. East warehouse measures 50,000 +/- sq. ft. and has automatic lighting system. West warehouse has outdoor roof covering measuring 7,200 +/- sq. ft. East warehouses' roof covering is 13,250 sq. ft. Property also has abundant parking spaces.