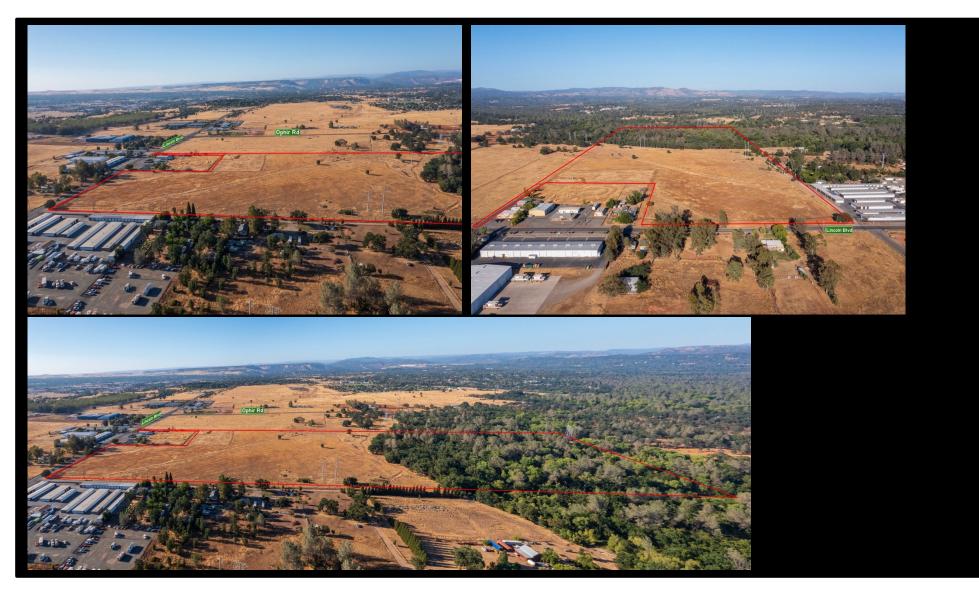

## Photos

21

Select Real Estate, Inc.

## **Property Information**

- Vacant Lot
- Address: Lincoln Blvd and Kussel Rd, Oroville, CA 95966
- Lot Size: 61.65 Acres (2,685,474 SF)
- APN#: 078-090-048
- County: Butte, CA
- Zoning: General Industrial