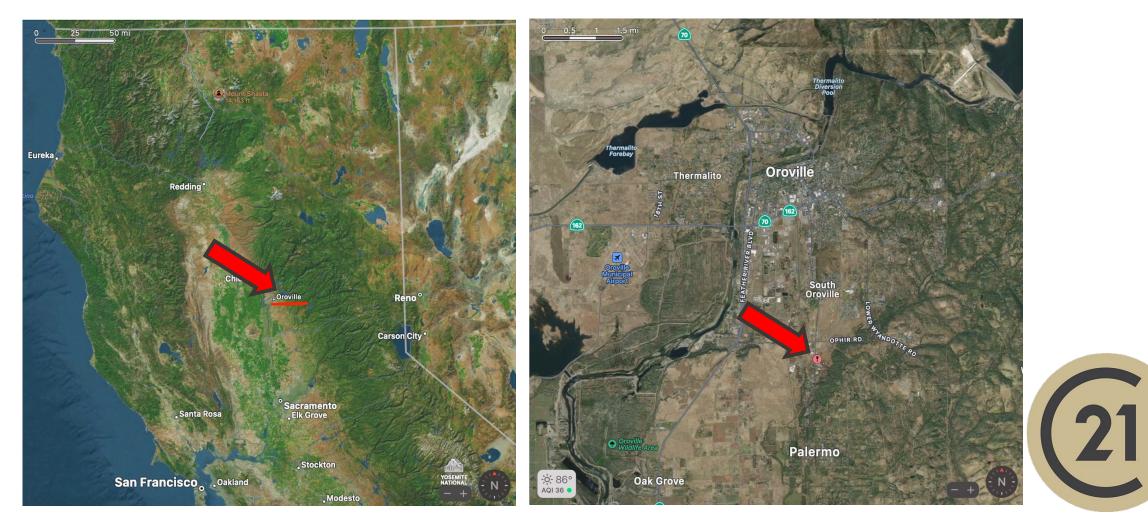

#### Price: \$675,000 for 61.65 acres

## CENTURY 21.

Select Real Estate, Inc.



Lincoln Blvd & Kussel Rd, Oroville, CA

JASDIP SINGH JSINGH@C21SELECTGROUP.COM 530-300-4387 LIC. 01877559 ADVANCED COMMERCIAL ADVISOR LARRY FEATHERSTON LFEATHERSTON@C21SELECTGROUP.COM 530-518-5635 LIC. 00582302 COMMERCIAL SPECIALIST





CENTURY 21

Select Real Estate, Inc.

### Area map







**CENTURY 21**. Select Real Estate, Inc.

Tax Map





#### **CENTURY 21**. Select Real Estate, Inc.

## **Property Location**

#### State

#### City





## Summary

This empty lot located off Lincoln Blvd and Kussel Rd in Oroville has lots of potential! Perfect for building a residential home, a business, or warehouse.

## **Property Information**

- Vacant Lot
- Address: Lincoln Blvd and Kussel Rd, Oroville, CA 95966
- Lot Size: 61.65 Acres (2,685,474 SF)
- APN#: 078-090-048
- County: Butte, CA
- Zoning: General Industrial







## Photos

# CENTURY 21.

21

Select Real Estate, Inc.





## Photos



21

Select Real Estate, Inc.





### ENTURY

Select Real Estate, Inc.

#### INTEGRITY TRUST SERVICE

Specializing in:

COMMERCIAL **AGRICULTURAL** 



LARRY FEATHERSTON LFEATHERSTON@C21SELECTGROUP.COM 530-518-5635 LIC. 00582302 **COMMERCIAL SPECIALIST** 

Stay in touch to

excel in life!



SANDY HUFFORD SANDY.HUFFORD@C21SELECTGROUP.COM