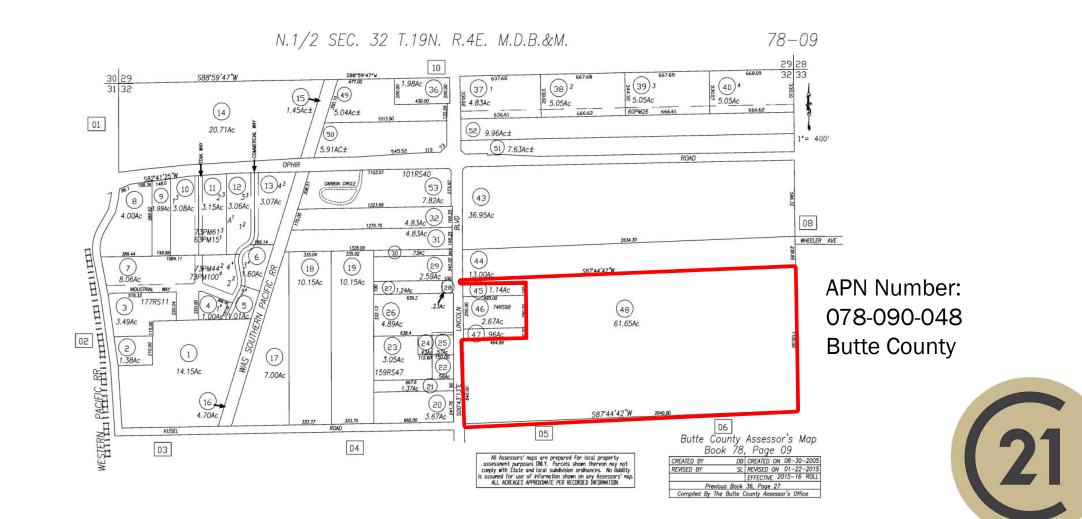

## **Property Information**

- Vacant Lot
- Address: Lincoln Blvd and Kussel Rd, Oroville, CA 95966
- Lot Size: 61.65 Acres (2,685,474 SF)
- APN#: 078-090-048
- County: Butte, CA
- Zoning: General Industrial