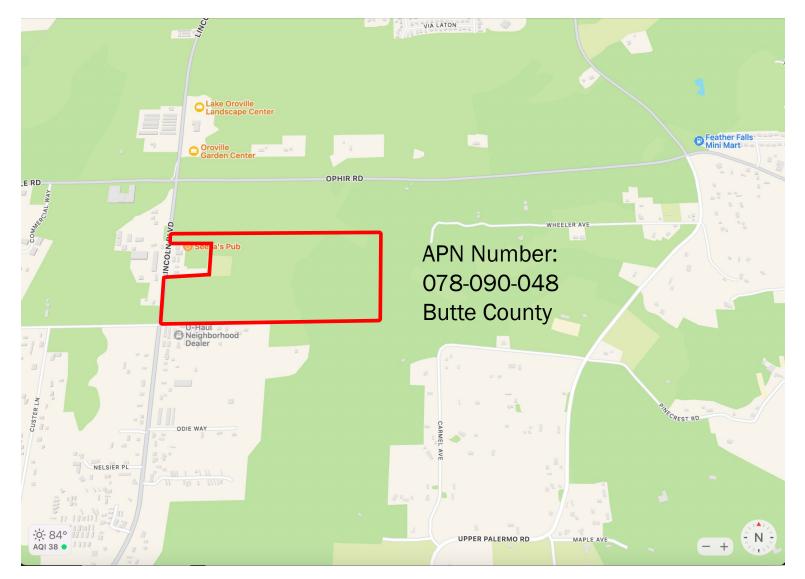

## **Property Information**

- Vacant Lot
- Address: Lincoln Blvd and Kussel Rd, Oroville, CA 95966
- Lot Size: 61.65 Acres (2,685,474 SF)
- APN#: 078-090-048
- County: Butte, CA
- Zoning: General Industrial