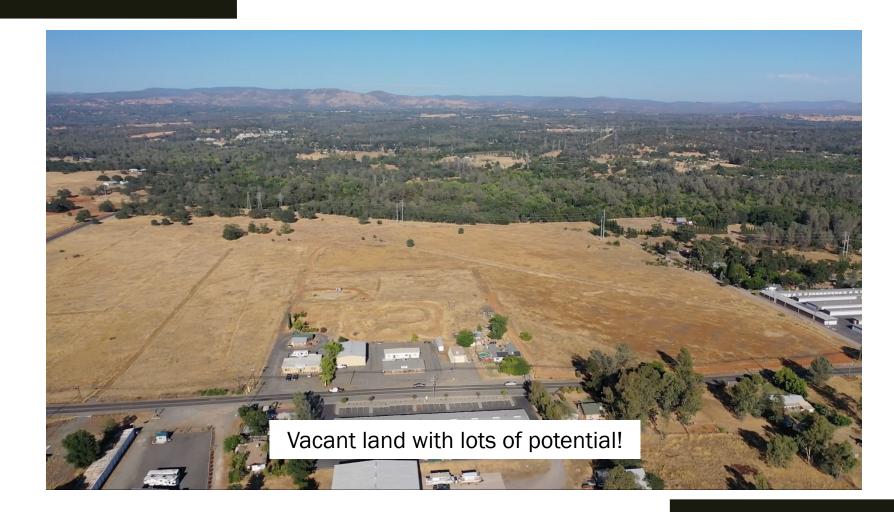

## Summary

This empty lot located off Lincoln Blvd and Kussel Rd in Oroville has lots of potential! Perfect for building a residential home, a business, or warehouse.

## **Property Information**

- Vacant Lot
- Address: Lincoln Blvd and Kussel Rd, Oroville, CA 95966
- Lot Size: 61.65 Acres (2,685,474 SF)
- APN#: 078-090-048
- County: Butte, CA
- Zoning: General Industrial