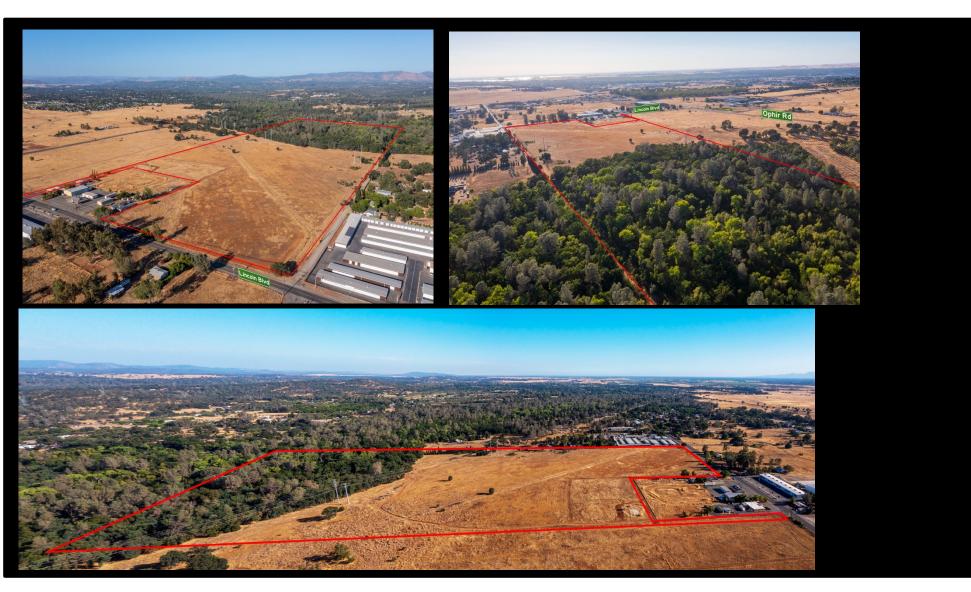

## Photos

## **Property Information**

- Vacant Lot
- Address: Lincoln Blvd and Kussel Rd, Oroville, CA 95966
- Lot Size: 61.65 Acres (2,685,474 SF)
- APN#: 078-090-048
- County: Butte, CA
- Zoning: General Industrial