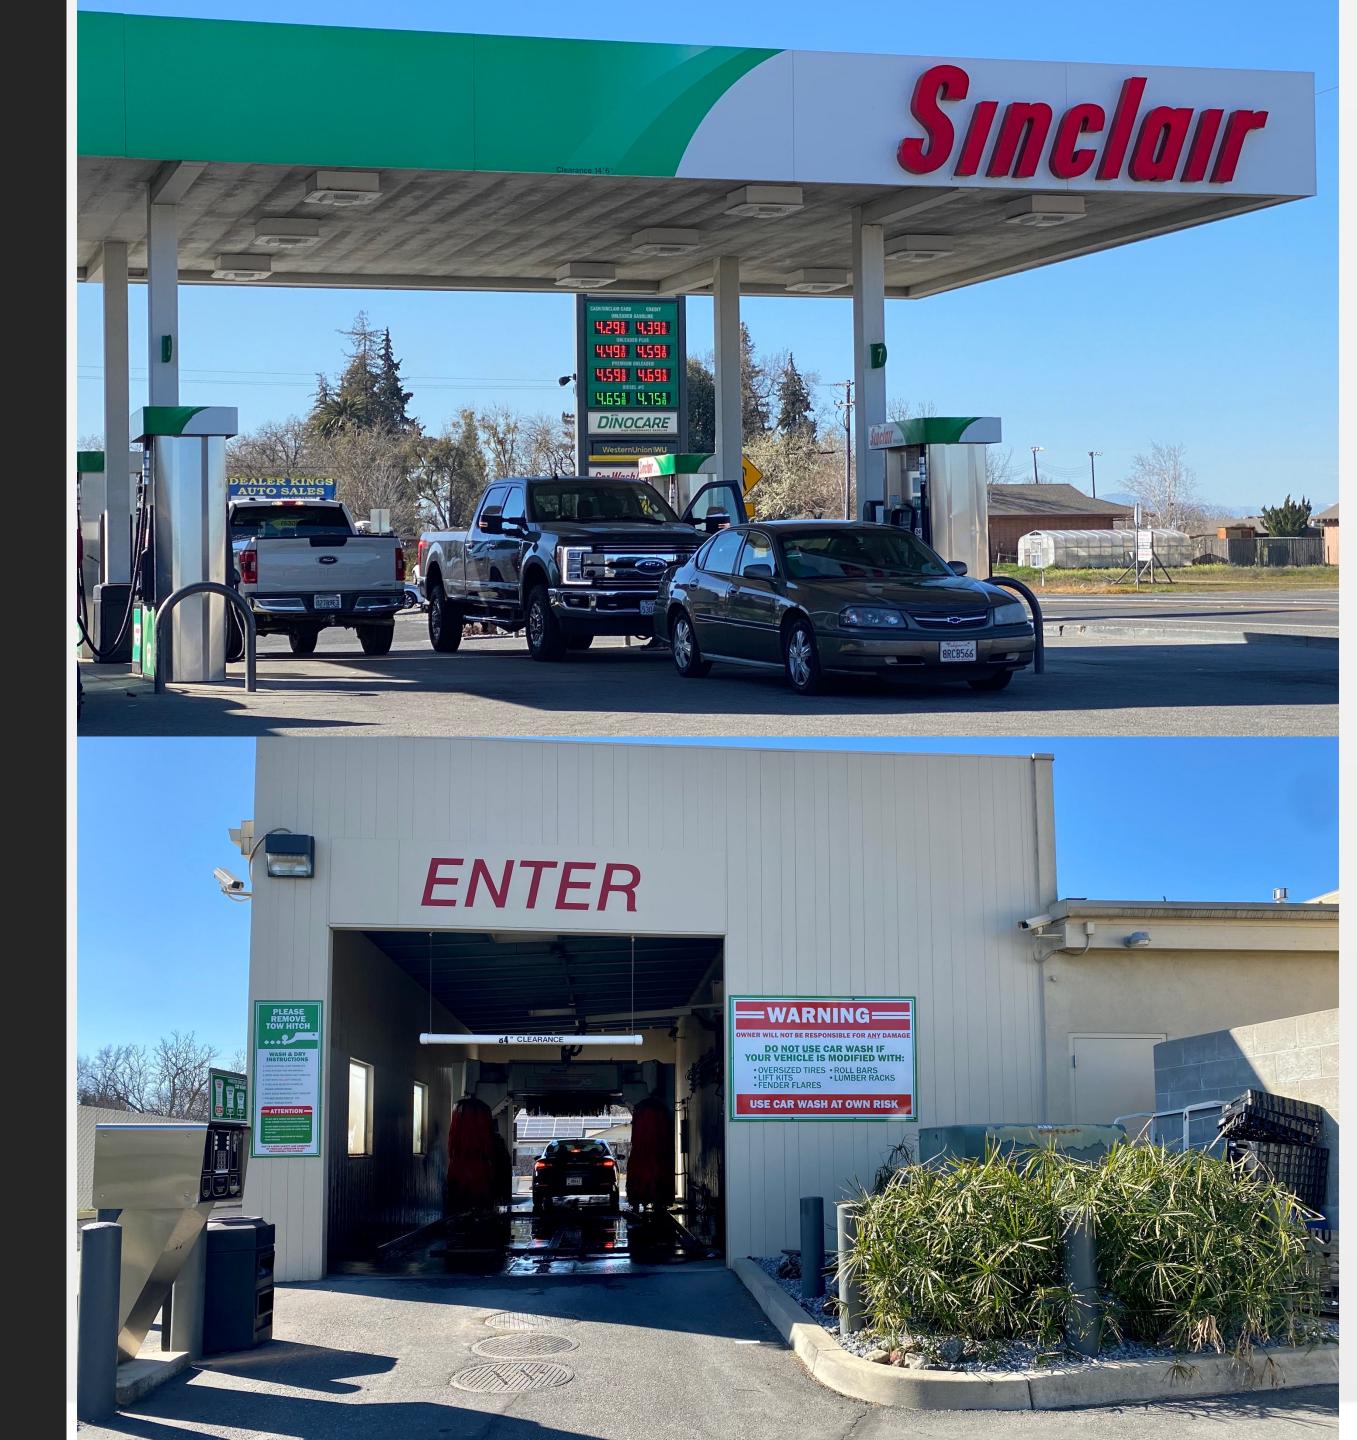

## Sinclair Gas Station with Real Estate

### Property Information

https://bizandland.com/glenn1

Fueling Stations: 8 (4 MPDs)

Fuel Tank type: Double Wall Fiber Glass Capacity: 10,000 gallons Regular, 6,000 gallons Premium, 4,000 gallons Diesel. Fuel Tanks installed: 2002-2003.

#### **APN # 032-122-026-000 (Glenn County)** Lot size: 0.48 Acre / 20908 SF

```
Building size: 1716 SF
Upgraded: 2002-2003
Parking Spaces: 9
Entrances: From two streets
```

#### Pumps: Upgraded in 2016. **New Pipes from Tanks to Dispensers installed: 2018.**