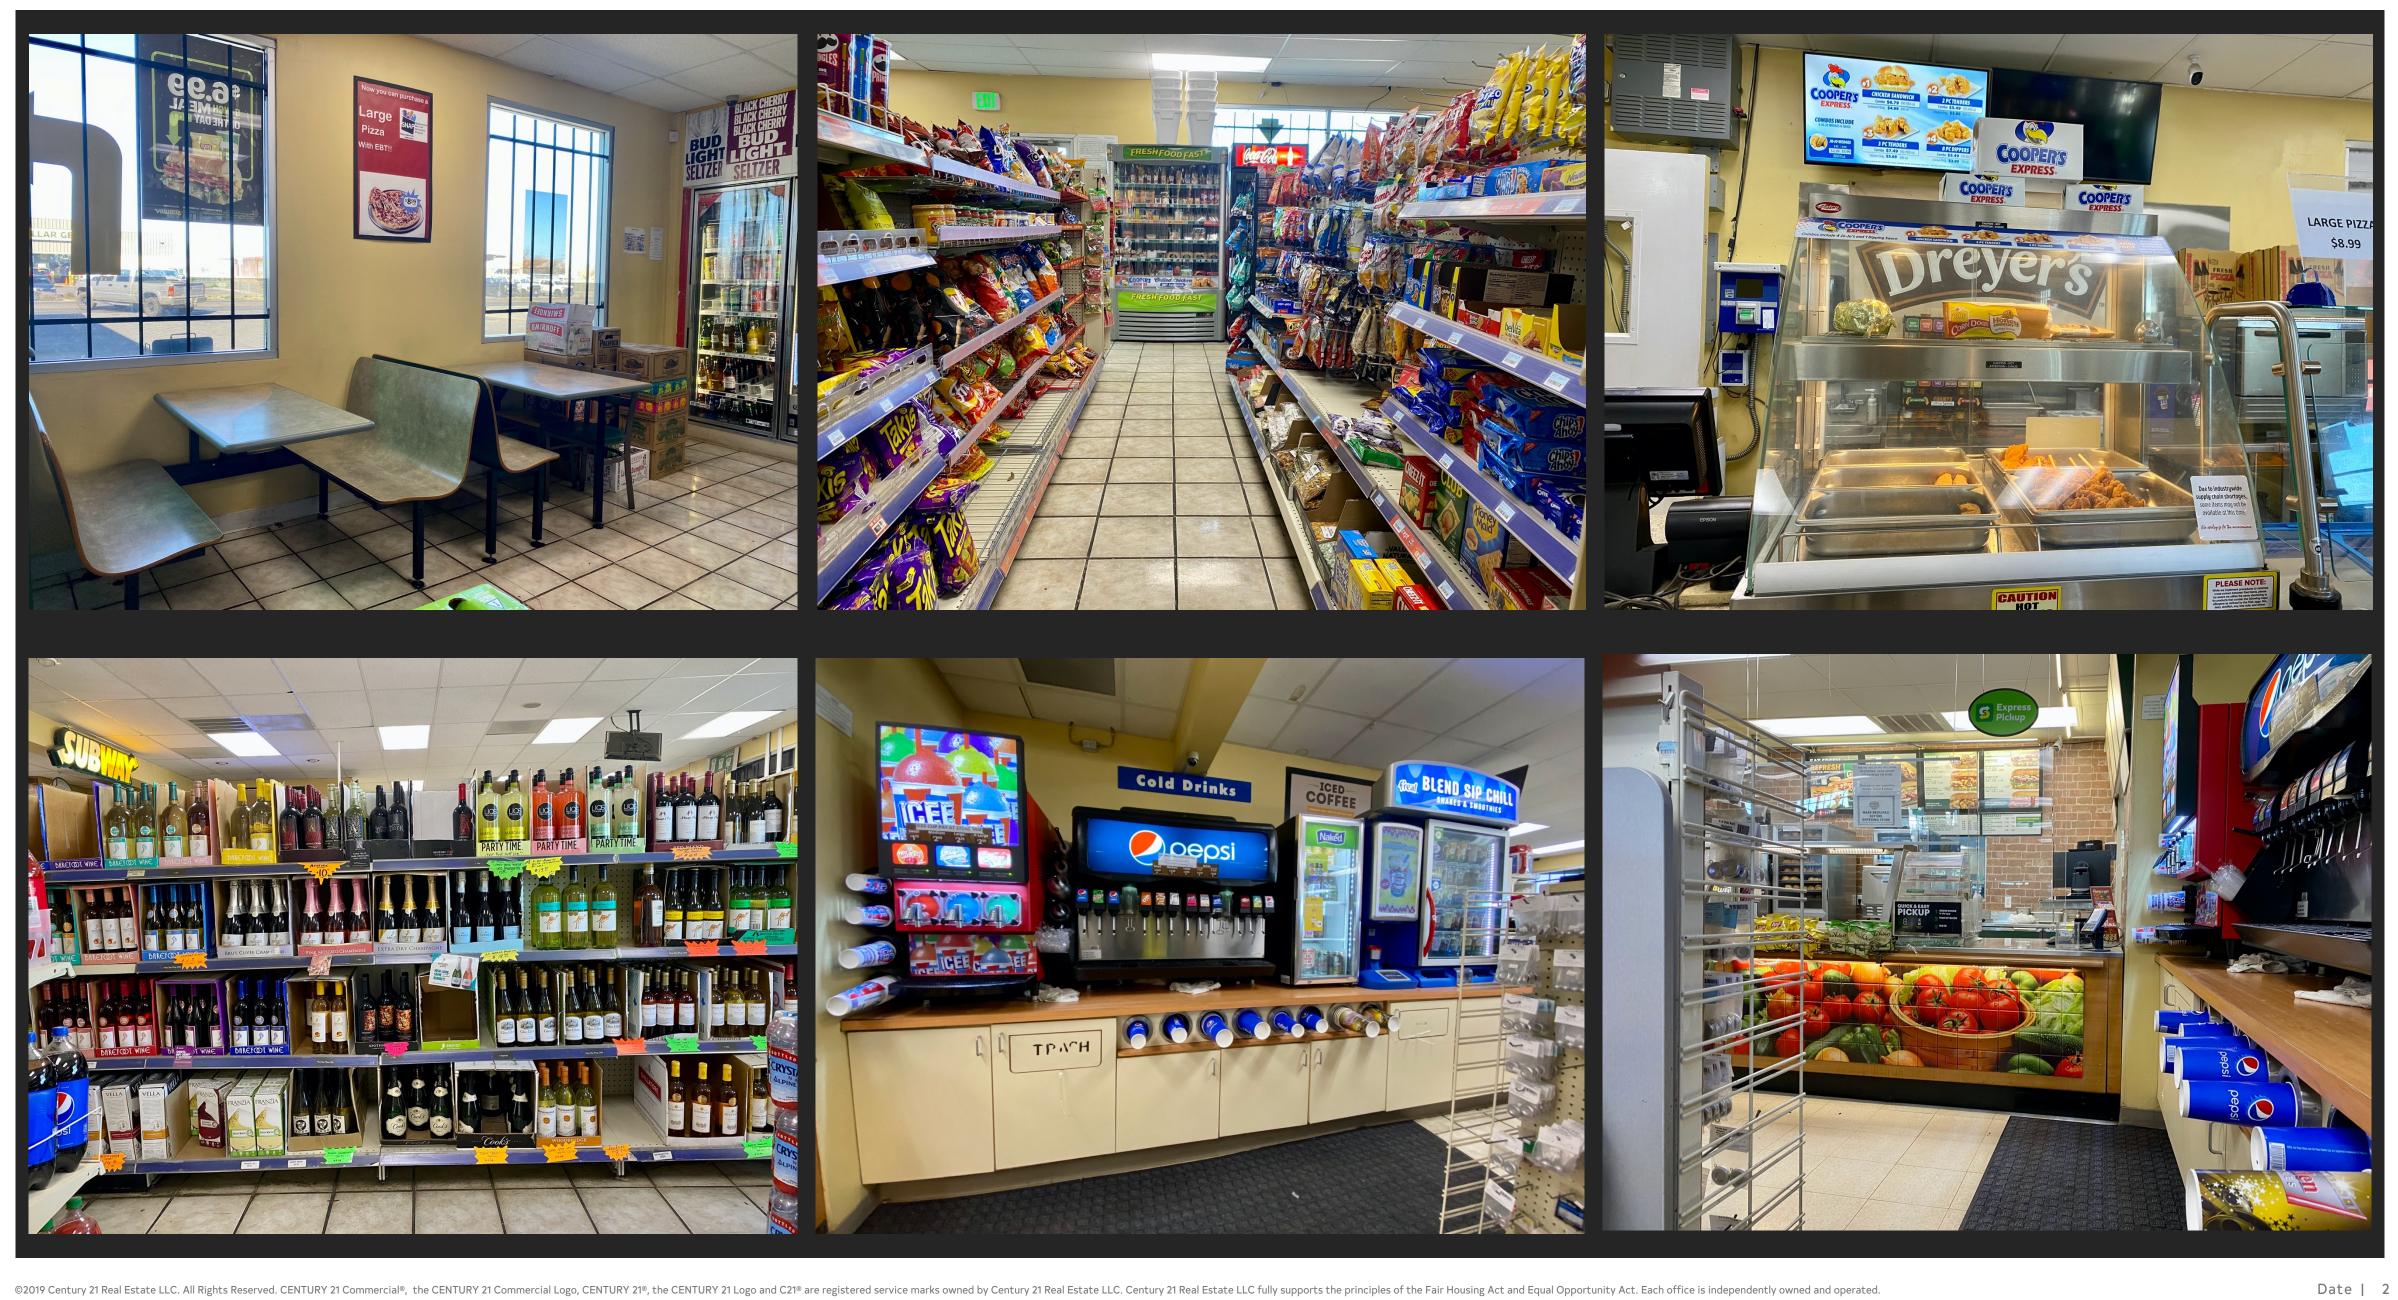

#### From the average of 2020 and 2021 numbers:

- Average Monthly Sales:
  - Fuel: 65,000 +/- Gallons @ \$0.61/gallons
  - **C-Store: \$126.000**
  - Car Wash: \$2,000 +/-
  - \*Other income: \$2250
  - \*From lottery/Rebates/Check Cashing

### Summary

This is Hamilton City's main Gas Station that gets business from local and hwy 32 customers. The gas station is situated close to Hamilton City High School. It's a great place to get fresh and quick food for high school students, farm works, residents, and highway 32 travelers. The gas station has everything needed for a quick one stop place as a complete gas station. Clean bathrooms, gas & diesel, varieties of freshly prepared food from Subway Sandwich, Cooper Chicken, Pizza and all other grocery items and more!