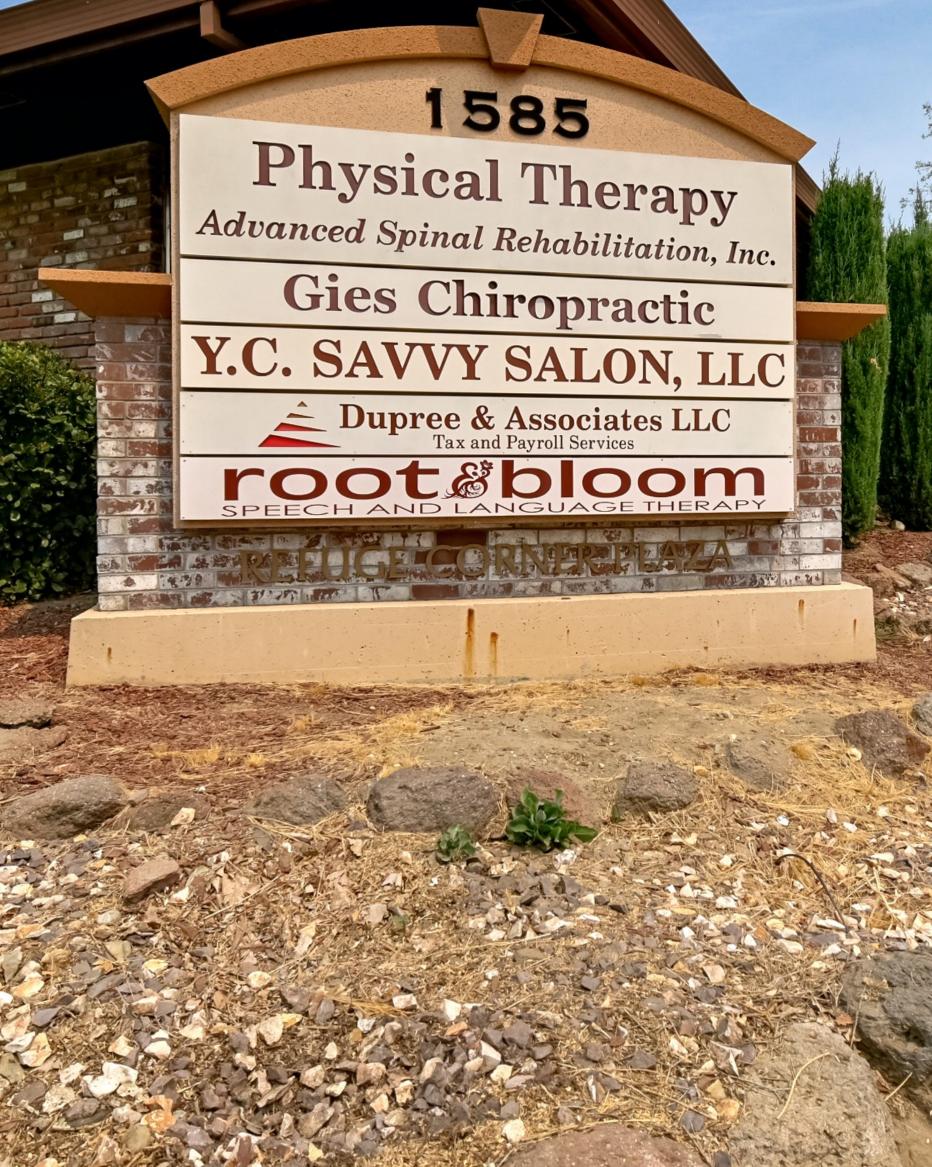

## Leases

- Fully occupied
- Below market rent
- Short term leases
- Upside potential
- Also suitable for owner user

| Suite | Tenant Type                         |  |  |
|-------|-------------------------------------|--|--|
| Α     | Physical Therapy                    |  |  |
| В     | Beauty Salon and related services   |  |  |
| C     | Taxes, Bookkeeping and related      |  |  |
| D     | Home Living Skills & Office related |  |  |
| Ε     | Speech Therapy                      |  |  |

# **Rent Roll**

| Suite            | Α                | В                                 | С                              | D                                   | E             |
|------------------|------------------|-----------------------------------|--------------------------------|-------------------------------------|---------------|
| Tenant Type      | Physical Therapy | Beauty Salon and related services | Taxes, Bookkeeping and related | Home Living Skills & Office related | Speech Therap |
| Start Date       | 8/1/20           | 5/6/18                            | 8/1/17                         | 5/5/19                              | 8/7/20        |
| Expire Date      | 7/31/23          | 5/31/23                           | 9/30/22                        | 4/30/22                             | 8/31/21       |
| RSF              | 2400             | 1372                              | 1650                           | 1650                                | 700           |
| * Monthly Rent   | \$ 1,800.00      | \$ 891.80                         | \$ 1,402.50                    | \$ 1,377.50                         | \$ 420.0      |
| \$/RSF           | \$ 0.75          | \$ 0.65                           | \$ 0.85                        | \$ 0.83                             | \$ 0.6        |
| NNN CAM          | \$ 408.00        | \$ 233.24                         | \$ 280.50                      | \$ 246.50                           | \$ 119.0      |
| Total Rent       | \$ 2,208.00      | \$ 1,125.04                       | \$ 1,683.00                    | \$ 1,624.00                         | \$ 539.0      |
| Annualized Rent  | \$ 26,496.00     | \$ 13,500.48                      | \$ 20,196.00                   | \$ 19,488.00                        | \$ 6,468.0    |
| Option to Extend | Νο               | 2 years                           | 2 years                        | NO                                  | 1 year        |
| Renewal Terms    |                  | \$0.60/SF increase                | \$1.2/SF increase              |                                     |               |