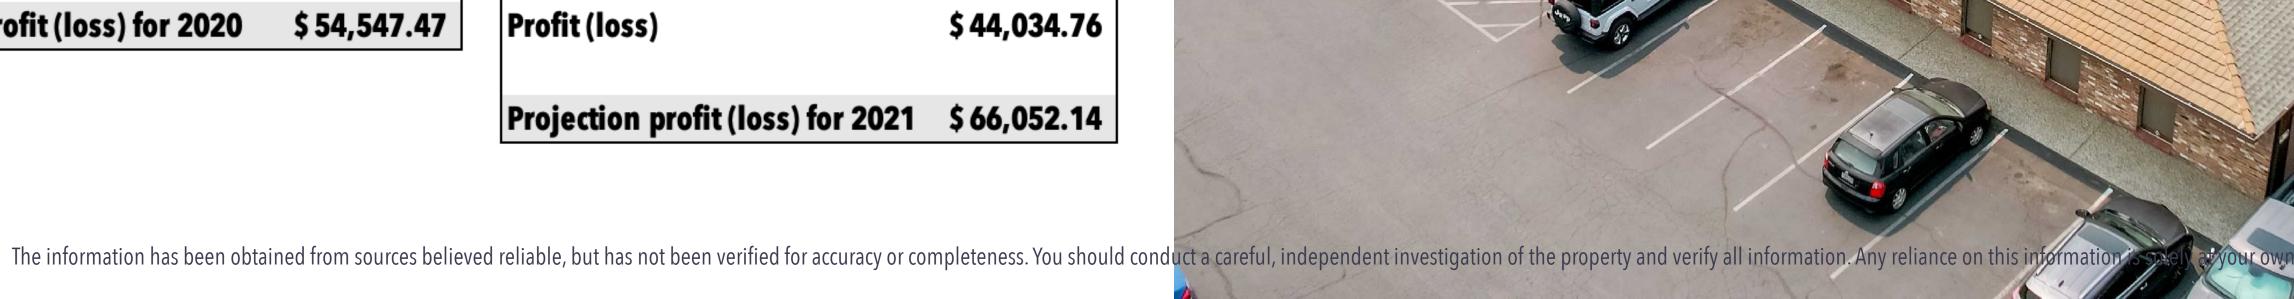

# **Financial Analysis**

| G&R Investments, LLC<br>P&L<br>1/1/2020- 12/31/2020 |              | G&R Investments, LLC<br>P&L<br>1/1/2021- 08/25/2021 |              |  |  |
|-----------------------------------------------------|--------------|-----------------------------------------------------|--------------|--|--|
| Income:                                             | \$ 88,560.94 | Income:                                             | \$ 61,287.92 |  |  |
| Expenses:                                           |              | Expenses:                                           |              |  |  |
| ,<br>Office Supplies                                | \$ 74.27     | Office Supplies                                     | \$ 98.59     |  |  |
| Property Tax                                        | \$ 13,784.78 | Property Tax                                        | \$ 7,028.28  |  |  |
|                                                     |              | Insurance                                           | \$ 883.65    |  |  |
| Repairs & Maint.                                    | \$ 8,017.73  | Repairs & Maint.                                    | \$ 2,808.10  |  |  |
| Utilities:                                          |              | Utilities:                                          |              |  |  |
| Electric                                            | \$ 7,792.91  | Electric                                            | \$ 4,023.61  |  |  |
| Trash                                               | \$ 2,835.10  | Trash                                               | \$ 1,721.18  |  |  |
| Water                                               | \$ 1,508.68  | Water                                               | \$ 689.75    |  |  |
| Total Expenses                                      | \$ 34,013.47 | Total Expenses                                      | \$ 17,253.16 |  |  |
| Profit (loss) for 2020                              | \$ 54,547.47 | Profit (loss)                                       | \$ 44,034.76 |  |  |
|                                                     |              | Projection profit (loss) for 2021                   | \$ 66,052.14 |  |  |