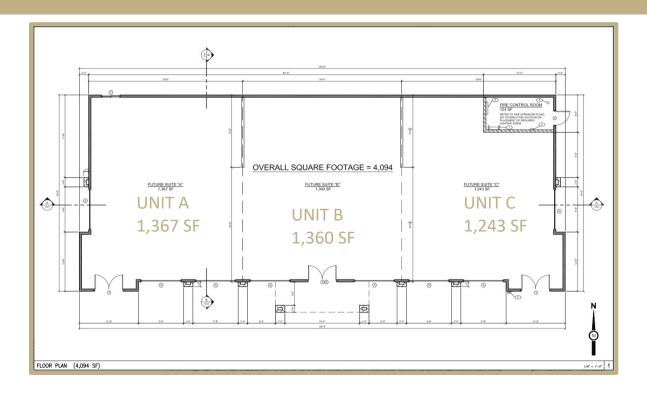

#### **FLOOR PLAN**

# 2030 3RD ST OROVILLE, CA

**LEASING NOW** Three Retail Shops

Building will be ready in Summer 2019

3 UNITS: Unit A: 1,367 SF Unit B: 1,360 SF Unit C: 1243 SF