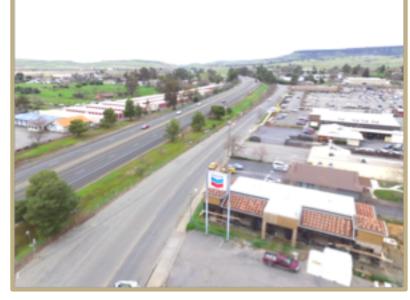

# 2030 3RD ST OROVILLE, CA

**LEASING NOW** Three Retail Shops

Building will be ready in Summer 2019

3 UNITS: Unit A: 1,367 SF Unit B: 1,360 SF Unit C: 1243 SF

#### PROPERTY HIGHLIGHTS

- Highway visibility and access
- Located at the corner of Grand Ave and 3<sup>rd</sup> St
- Easy to get in and out
- n C n ❖ In Growing area of Oroville
- ■C
  ■
  ◆ No competition
  - State of art new building