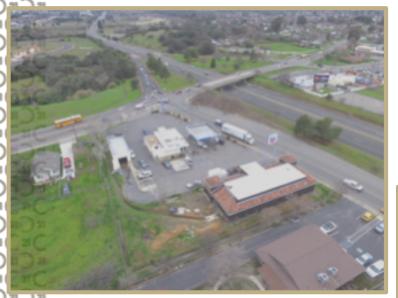

# 2030 3RD ST OROVILLE, CA

**LEASING NOW** Three Retail Shops

Building will be ready in Summer 2019

3 UNITS: Unit A: 1,367 SF Unit B: 1,360 SF Unit C: 1243 SF

#### PROPERTY HIGHLIGHTS

- Highway visibility and access
- Located at the corner of Grand Ave and 3<sup>rd</sup> St
- Easy to get in and out
- n C n ❖ In Growing area of Oroville
- ■C
  ■
  ◆ No competition
  - State of art new building