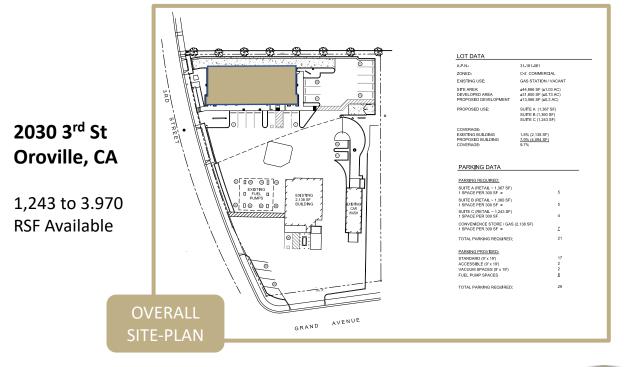

# 2030 3RD ST OROVILLE, CA

**LEASING NOW** Three Retail Shops

Building will be ready in Summer 2019

3 UNITS: Unit A: 1,367 SF Unit B: 1,360 SF Unit C: 1243 SF

#### PROPERTY HIGHLIGHTS

- Highway visibility and access
- Located at the corner of Grand Ave and 3<sup>rd</sup> St
- Easy to get in and out
- n C n ❖ In Growing area of Oroville
- ■C
  ■
  ◆ No competition
  - State of art new building

- Attractive floor plans
- Busy Corner location
- Convenient location to homes and retailers
- 14 Parking spots adjacent to the building
- Total 29 parking spots on the parcel

21 ( 21 (

21)21 21(21)21 22)22