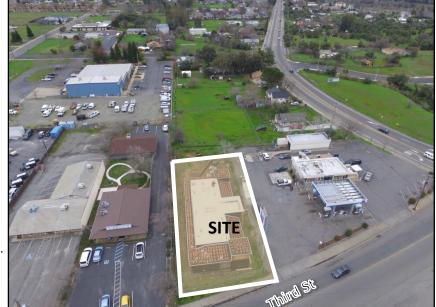

# 2030 3RD ST OROVILLE, CA

**LEASING NOW** Three Retail Shops

Building will be ready in Summer 2019

3 UNITS: Unit A: 1,367 SF Unit B: 1,360 SF Unit C: 1243 SF

#### PROPERTY HIGHLIGHTS

- Highway visibility and access
- Located at the corner of Grand Ave and 3<sup>rd</sup> St
- Easy to get in and out
- n C n ❖ In Growing area of Oroville
- ■C
  ■
  ◆ No competition
  - State of art new building