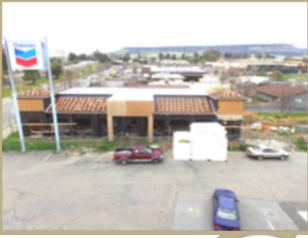

# 2030 3RD ST OROVILLE, CA

**LEASING NOW** Three Retail Shops

Building will be ready in Summer 2019

3 UNITS: Unit A: 1,367 SF Unit B: 1,360 SF Unit C: 1243 SF

#### PROPERTY HIGHLIGHTS

- Highway visibility and access
- Located at the corner of Grand Ave and 3<sup>rd</sup> St
- Easy to get in and out
- n C n ❖ In Growing area of Oroville
- ■C
  ■
  ◆ No competition
  - State of art new building