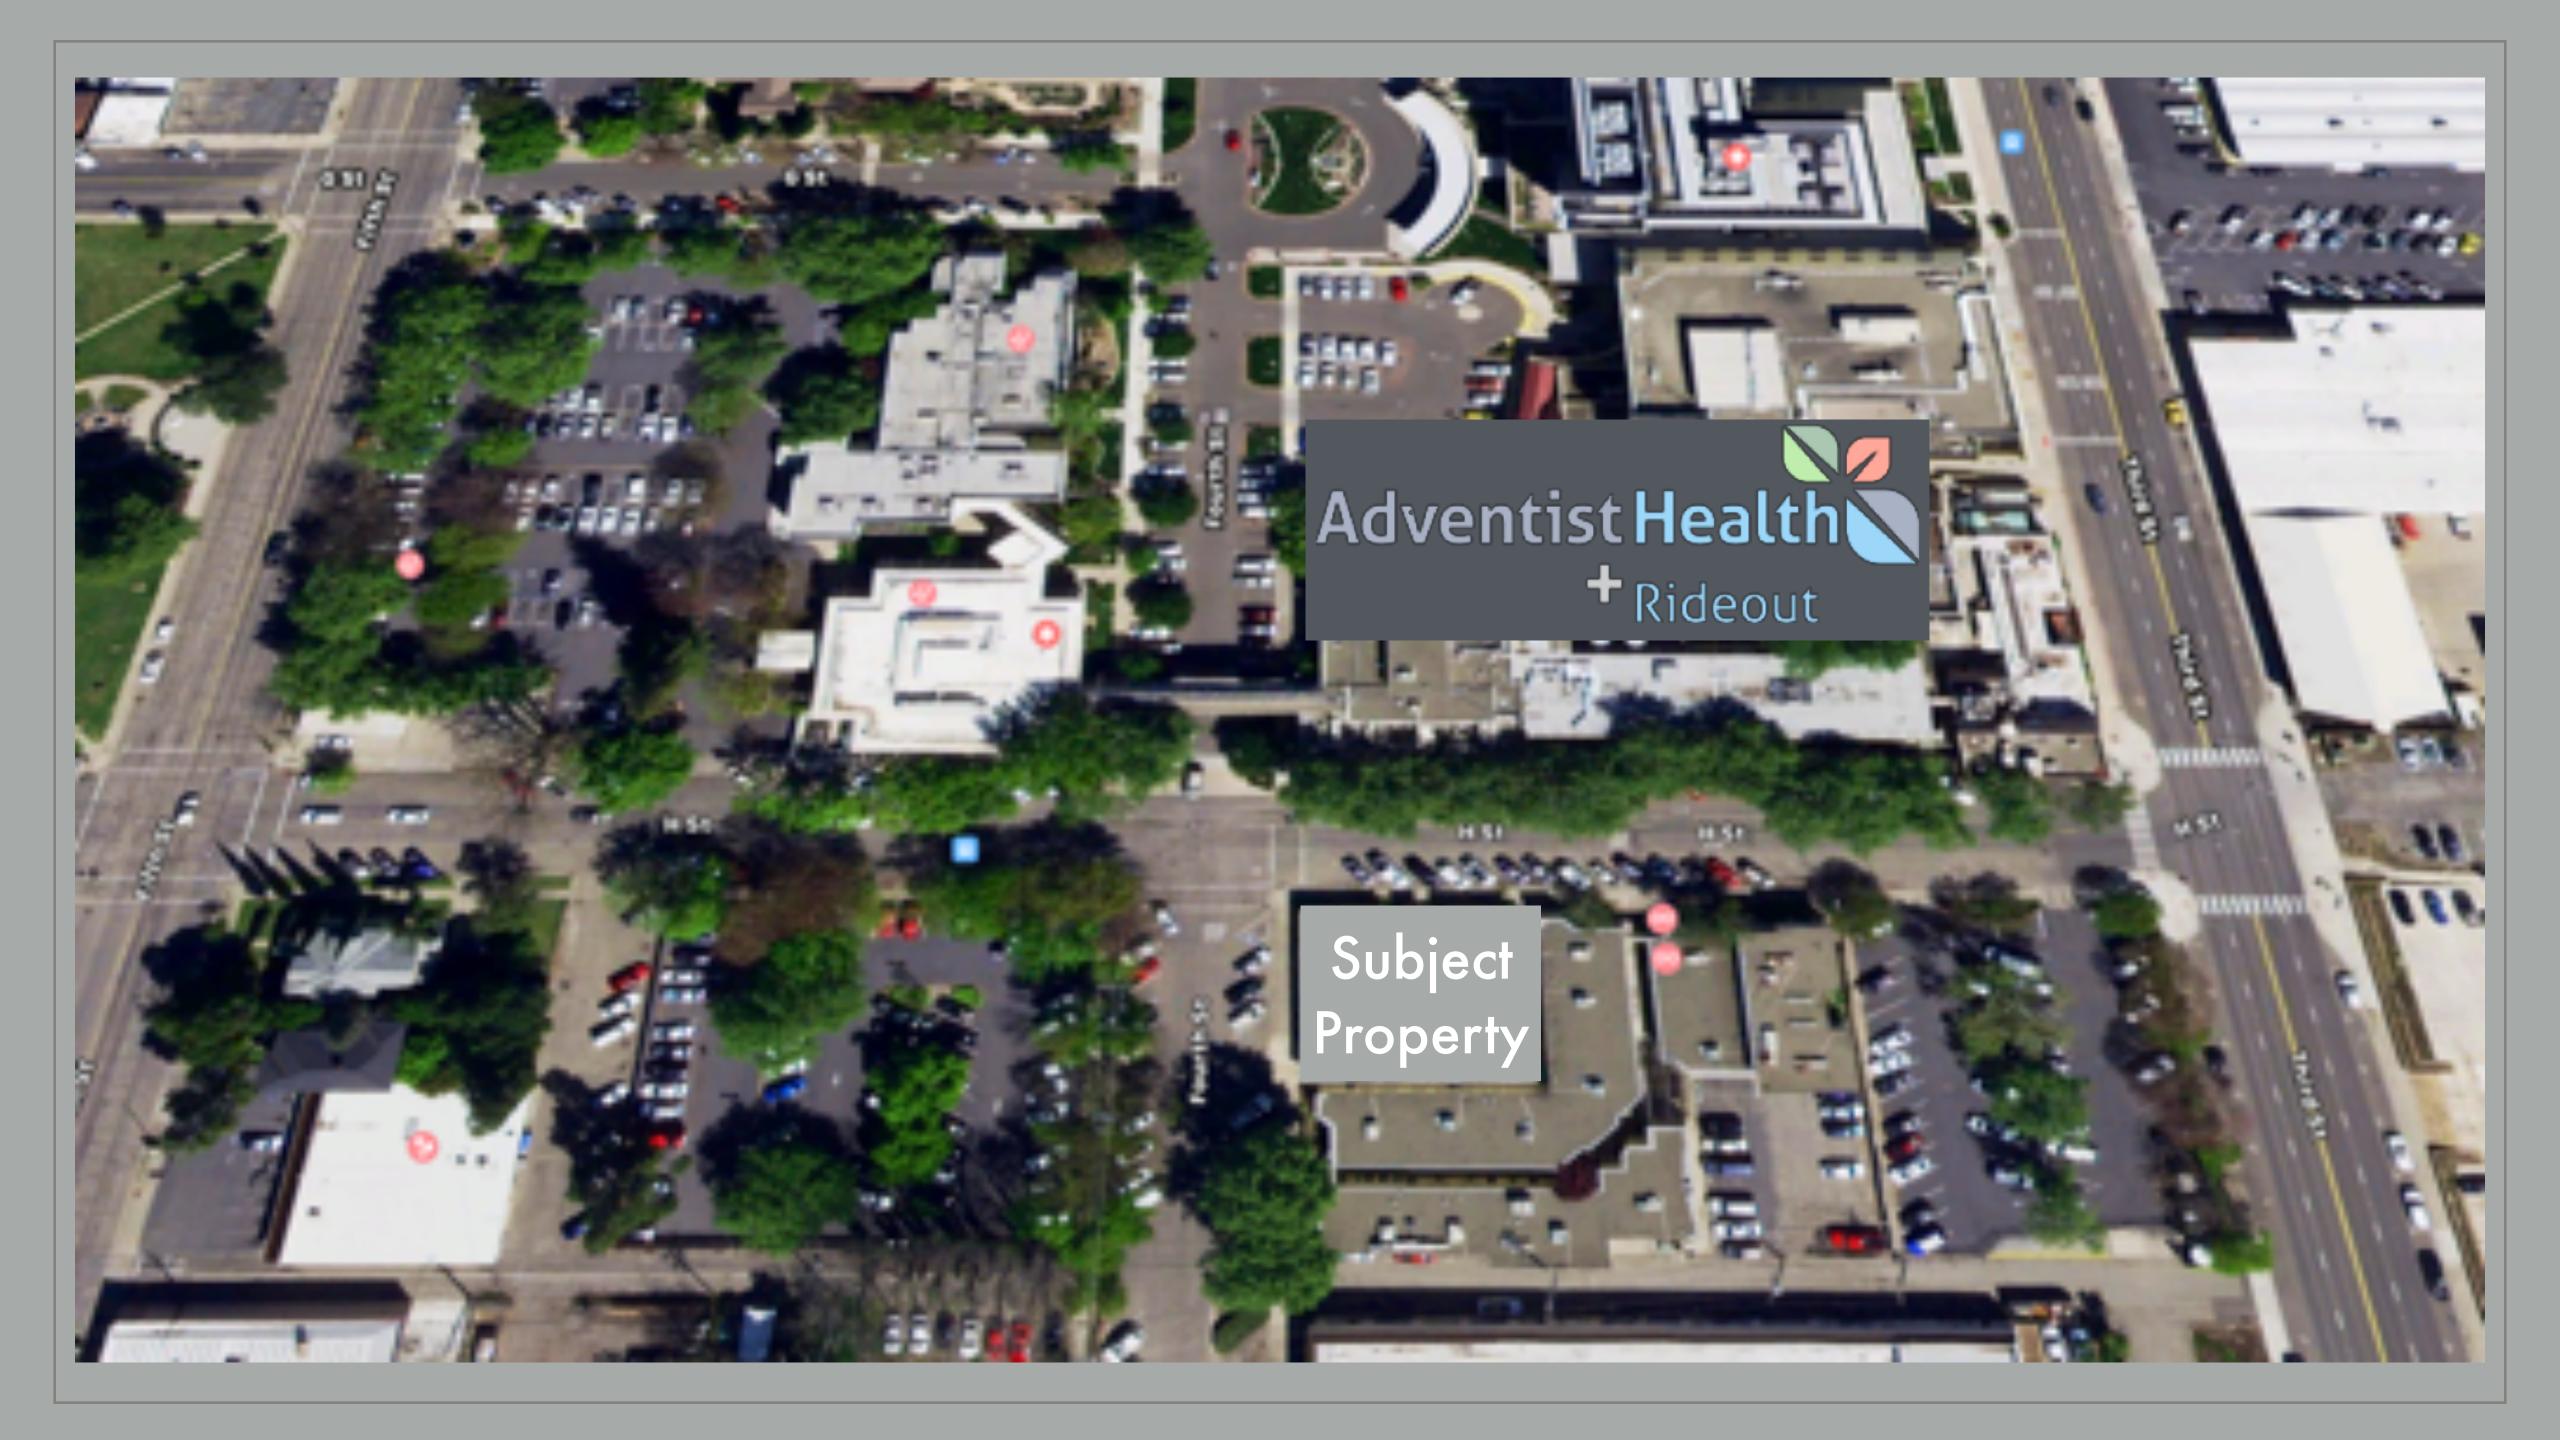

### **LOCATION OVERVIEW**

Prime location on the corner of H St and 4th St. Highly visible, next to the main Ride Out Medical Hospital.

# 330 H ST, MARYSVILLE, CA 95901

**JASDIP SINGH** 530.300.4387

JSingh@C21SelectGroup.com

www.BizAndLand.com

**DRE Lic. 01877559** 

**330 H ST, MARYSVILLE, CA 95901** 

www.BizAndLand.com

Subject Property