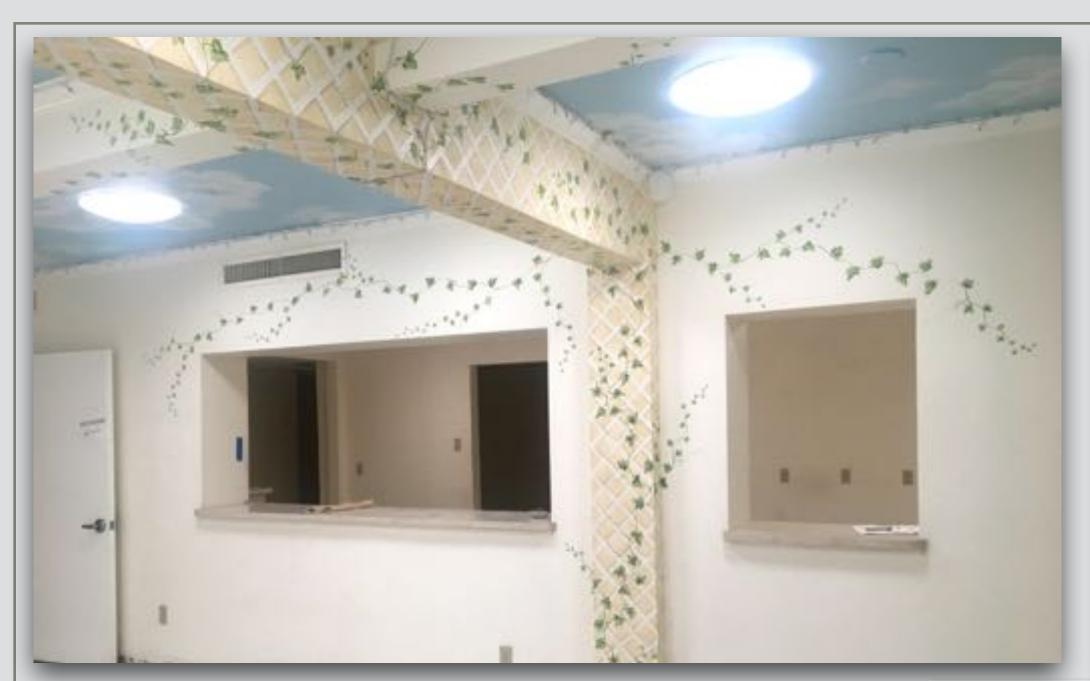

#### **FLEXIBLE FLOOR PLANS**

Owner is willing to provide tenant improvements based on each tenant(s) unique needs.

## MOST SUITABLE FOR PHYSICIANS

Private offices with waiting area, storage rooms, restrooms, break room. It is suitable for multiple physicians, using one reception/sitting area, share cost, and use separate exam rooms for individual uses.