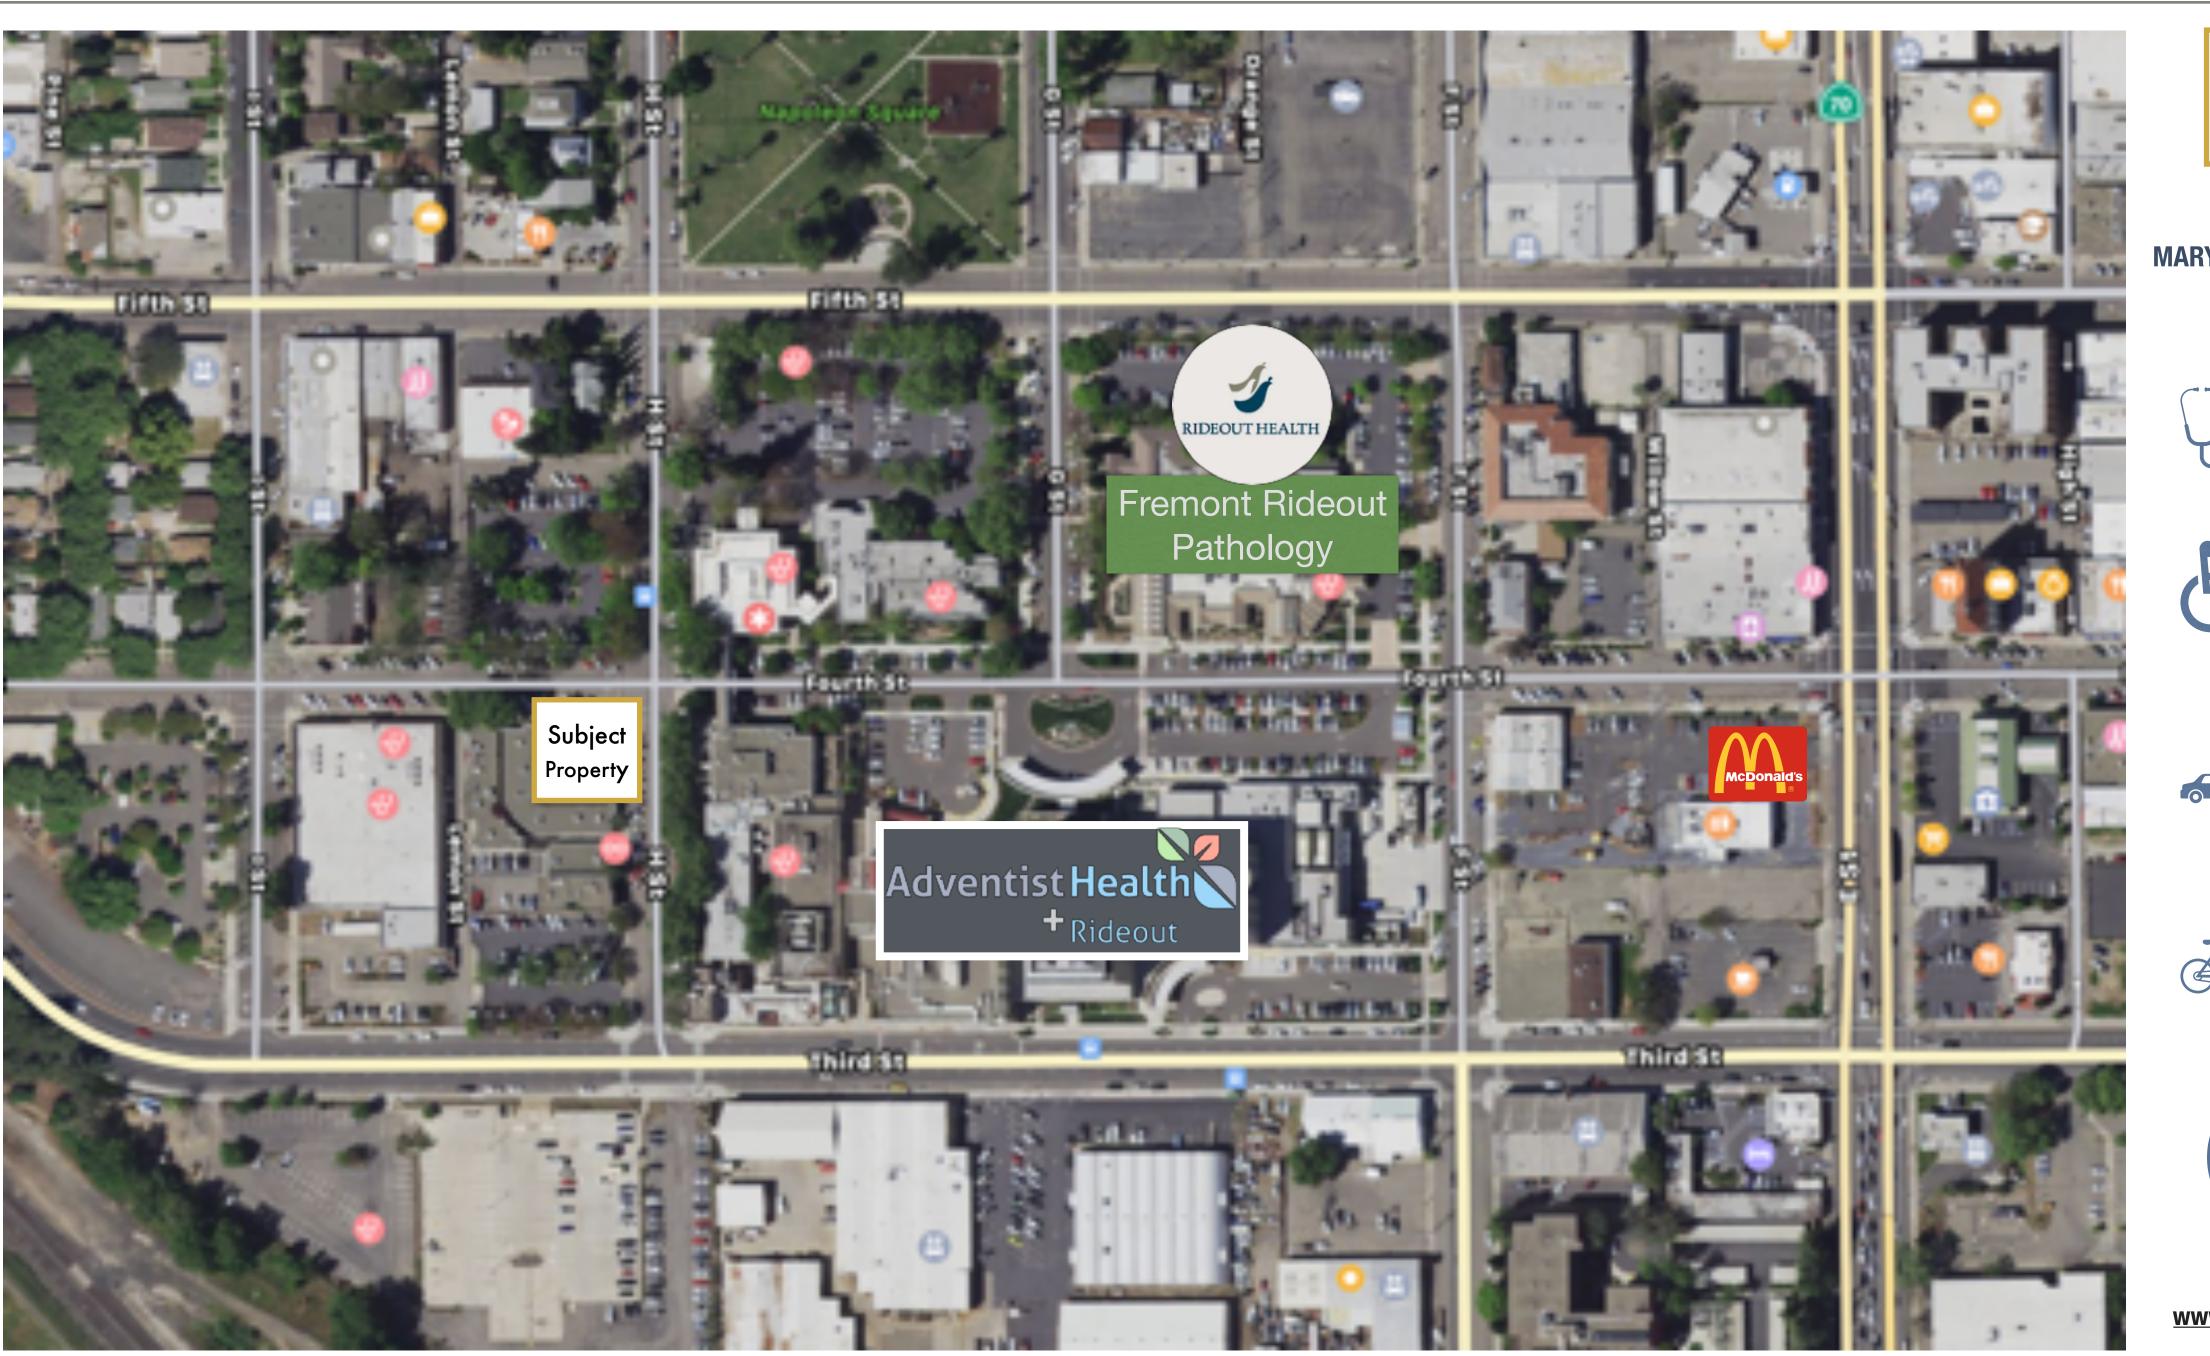

### **LOCATION OVERVIEW**

Prime location on the corner of H St and 4th St. Highly visible, next to the main Ride Out Medical Hospital.

# 330 H ST, MARYSVILLE, CA 95901

**JASDIP SINGH** 530.300.4387

JSingh@C21SelectGroup.com

www.BizAndLand.com

**DRE Lic. 01877559** 

**330 H ST, MARYSVILLE, CA 95901** 

www.BizAndLand.com

Subject Property