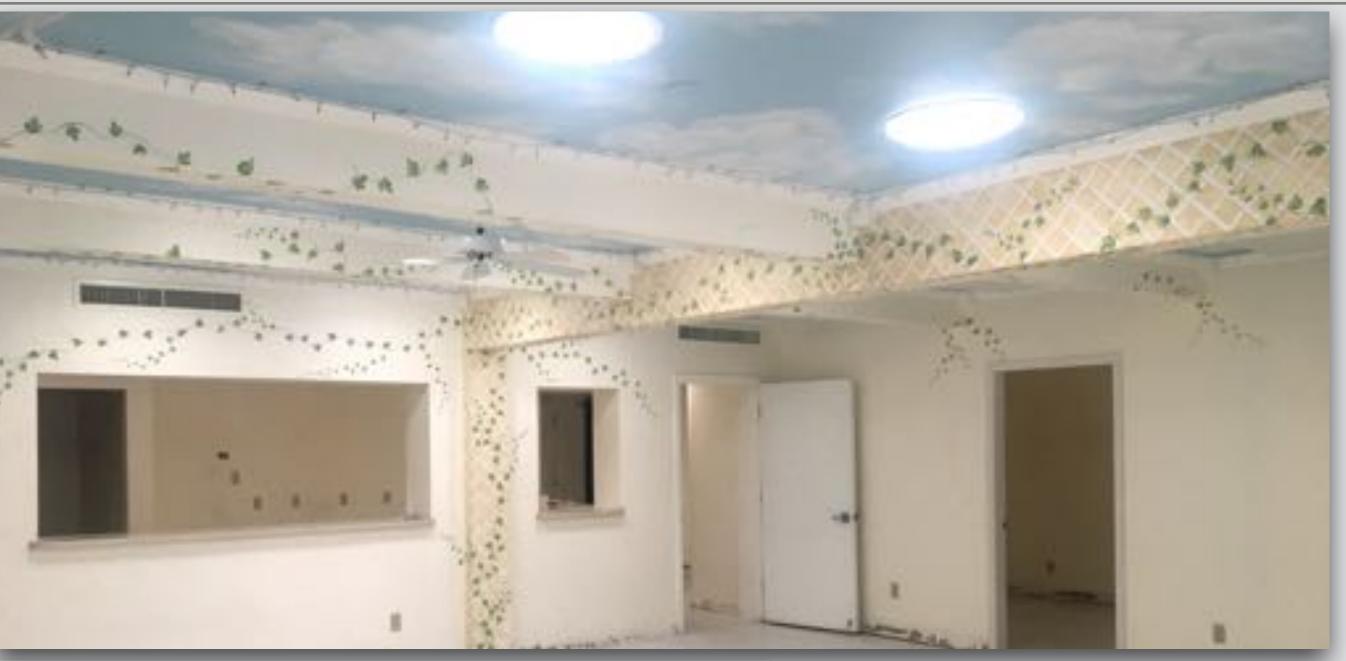

#### **FLEXIBLE FLOOR PLANS**

Owner is willing to provide tenant improvements based on each tenant(s) unique needs.

## MOST SUITABLE FOR PHYSICIANS

Private offices with waiting area, storage rooms, restrooms, break room. It is suitable for multiple physicians, using one reception/sitting area, share cost, and use separate exam rooms for individual uses.