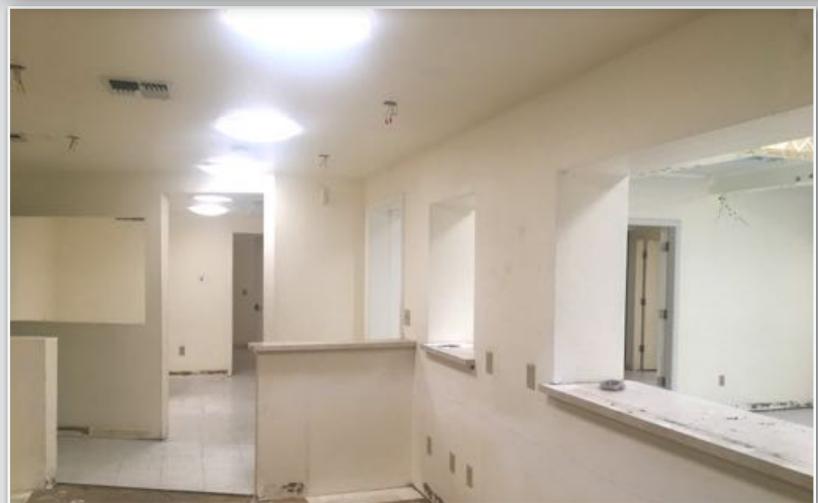

## **PROPERTY HIGHLIGHTS**

- Total available space 6129 SF rentable space
- 3 SUITES:
  - UNIT A: 1,849 SF
  - UNIT B: 1,100 SF
  - UNIT C: 3,180 SF
- \* Great corner location
- \* Building specially designed for Medical use
- \* Multiple exam rooms, baths, private entries, and exits for physicians

#### **FLEXIBLE FLOOR PLANS**

Owner is willing to provide tenant improvements based on each tenant(s) unique needs.

## MOST SUITABLE FOR PHYSICIANS

Private offices with waiting area, storage rooms, restrooms, break room. It is suitable for multiple physicians, using one reception/sitting area, share cost, and use separate exam rooms for individual uses.