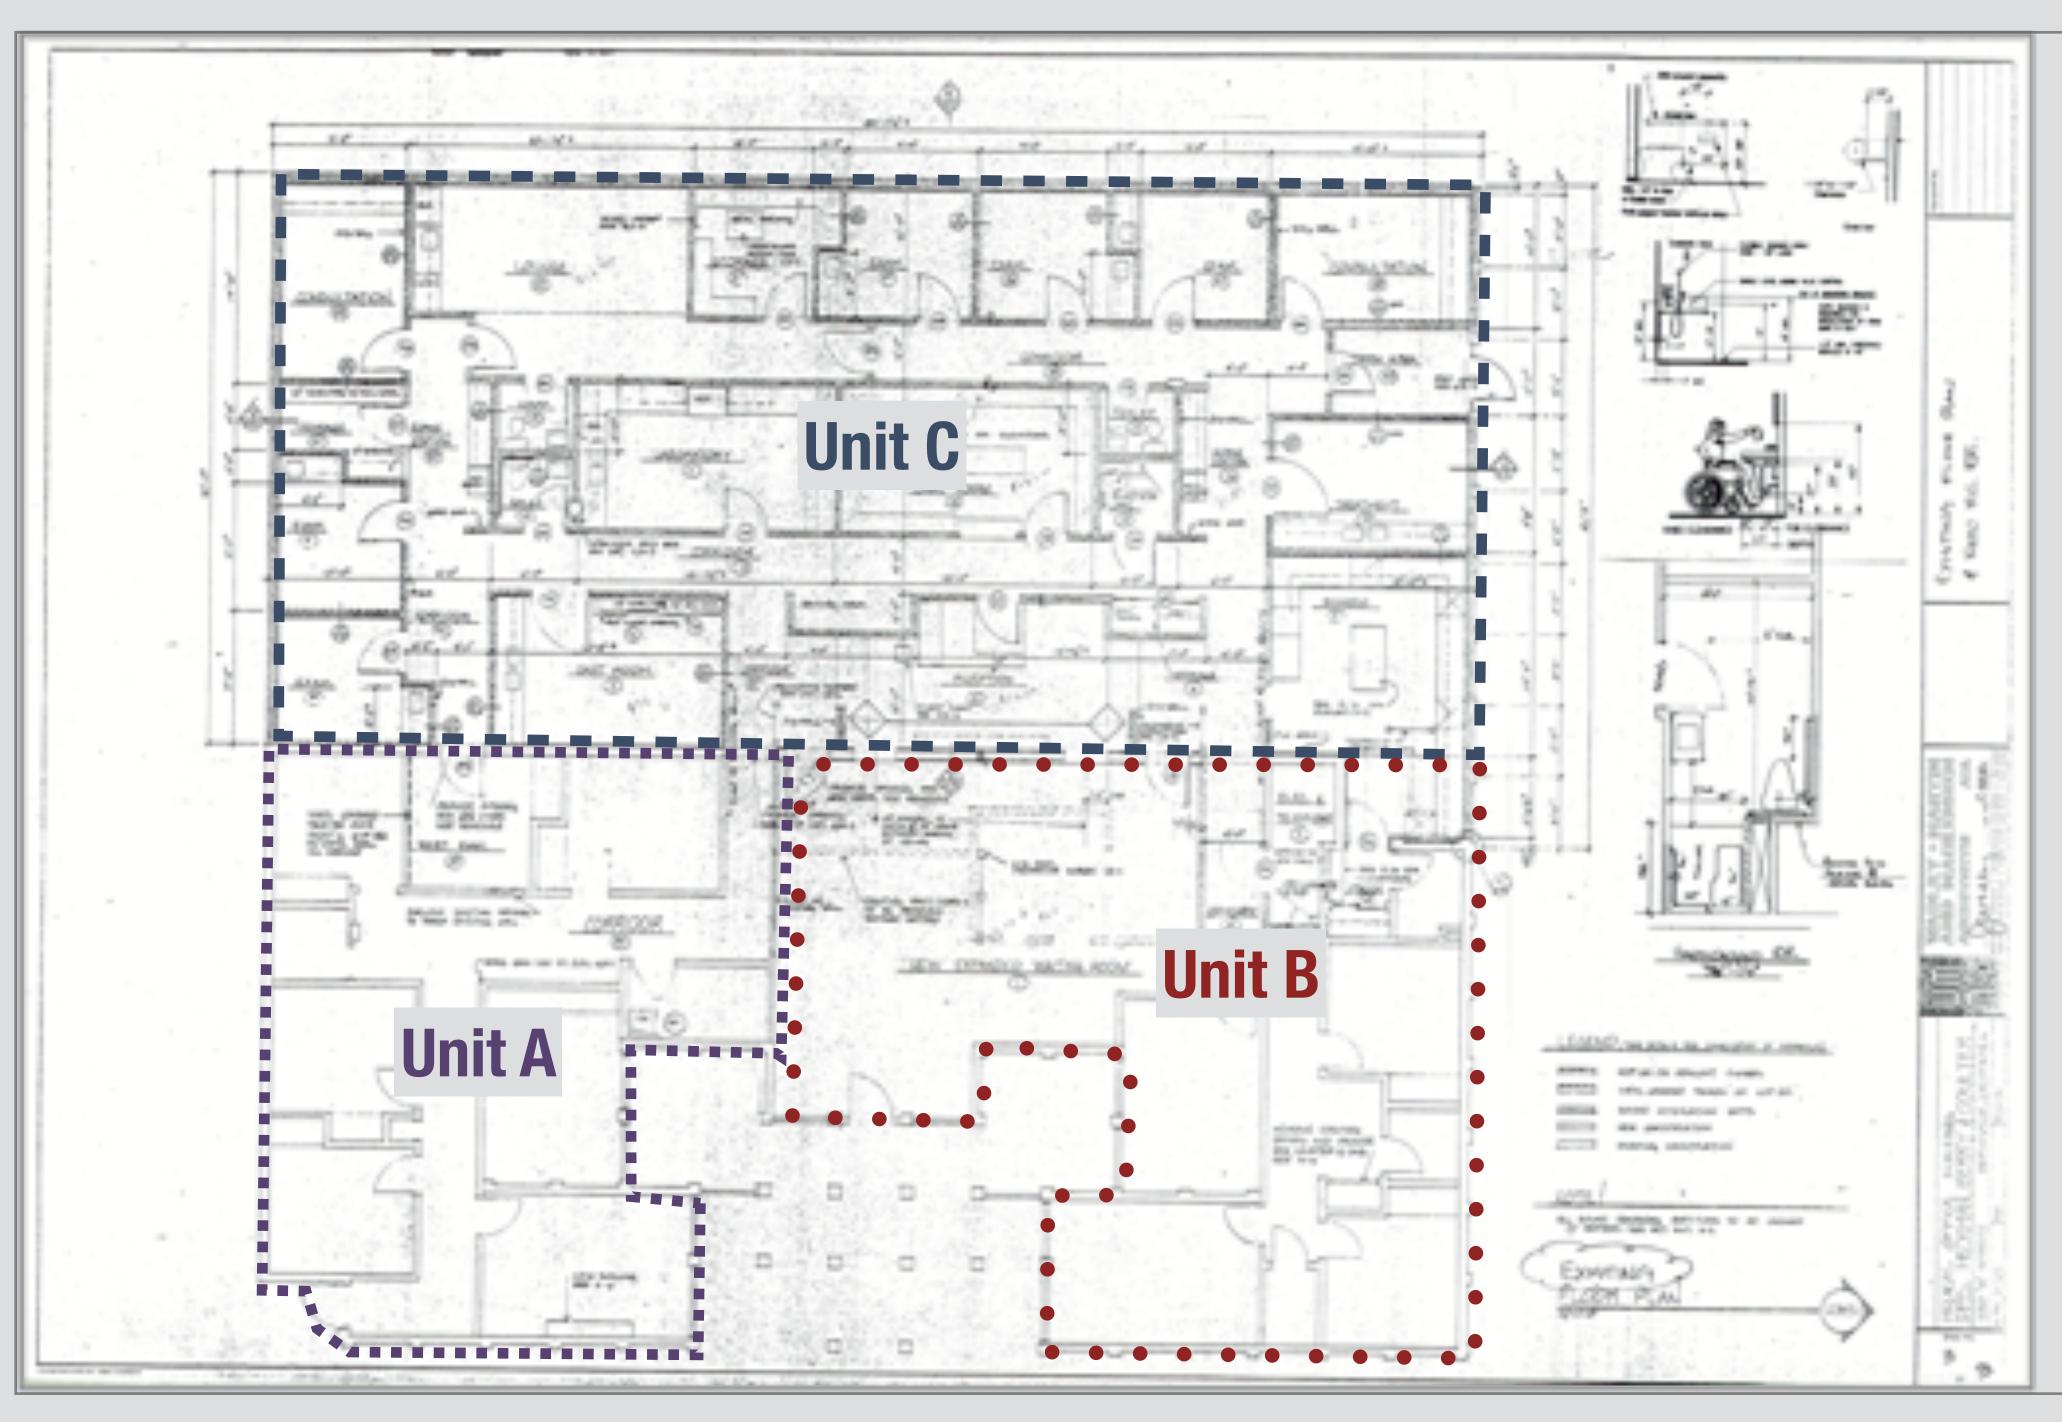

## **PROPERTY HIGHLIGHTS**

- Total available space 6129 SF rentable space
- 3 SUITES:
  - UNIT A: 1,849 SF
  - UNIT B: 1,100 SF
  - UNIT C: 3,180 SF
- \* Great corner location
- \* Building specially designed for Medical use
- \* Multiple exam rooms, baths, private entries, and exits for physicians

#### **FLEXIBLE FLOOR PLANS**

Owner is willing to provide tenant improvements based on each tenant(s) unique needs.

330 H ST MARYSVILLE, CA 95901

www.BizAndLand.com

330 H ST MARYSVILLE, CA 95901

**Unit A 1,100 SF** 

Unit B 1,849 SF

Unit C 3,180 SF

www.BizAndLand.com