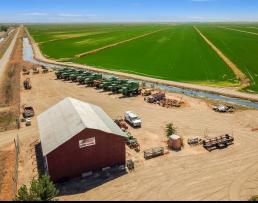

#### 4001 Husted Road

3.09 AC parcel with 2,400 sf shop building. Multi use parcel allows for many Commercial uses. Seller has 2 on going business that they will sell with or without the Real Estate. Turn Key both the Kirk's Custom Harvesting Business and Kirks AG Repair Priced at \$325,000 extra, includes all Harvesting Equipment and Fixtures and Parts, JOHN DEER service almost exclusively, seller will train new buyer