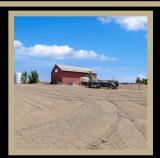

#### 4001 Husted Road

3.09 AC parcel with 2,400 sf shop building. Multi use parcel allows for many Commercial uses. Seller has 2 on going business that they will sell with or without the Real Estate. Turn Key both the Kirk's Custom Harvesting Business and Kirks AG Repair Priced at \$325,000 extra, includes all Harvesting Equipment and Fixtures and Parts, JOHN DEER service almost exclusively, seller will train new buyer