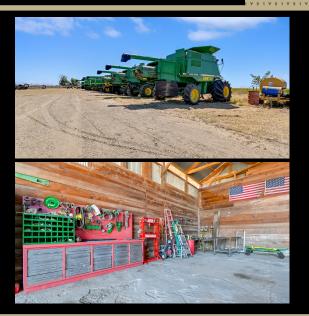

#### 4001 Husted Road

3.09 AC parcel with 2,400 sf shop building. Multi use parcel allows for many Commercial uses. Seller has 2 on going business that they will sell with or without the Real Estate. Turn Key both the Kirk's Custom Harvesting Business and Kirks AG Repair Priced at \$325,000 extra, includes all Harvesting Equipment and Fixtures and Parts, JOHN DEER service almost exclusively, seller will train new buyer