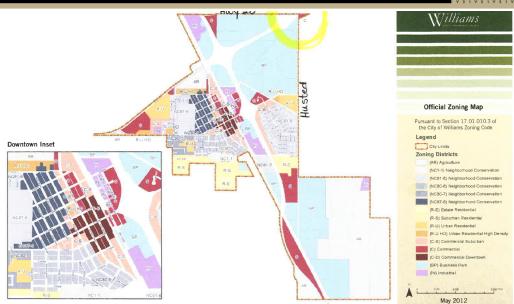

#### **HIGLIGHTS**

- Price: \$1,074,000.00
- Price includes business
- Land can be sold separately
- Lot size: 3.09 Acres
- Price per acre: \$347,573
- Property type: Land
- Commercial Mixed Use
- Located in rapid growth commercial & residential
- Corner Hwy 20 & Husted Road near I-5
- Well and riparian water rights

#### Location:

4001 Husted Road, Williams CA 95987