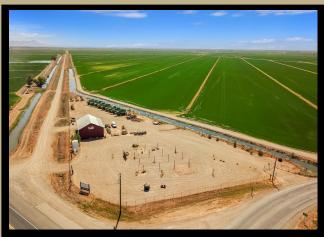

#### 4001 Husted Road

3.09 AC parcel with 2,400 sf shop building. Multi use parcel allows for many Commercial uses. Seller has 2 on going business that they will sell with or without the Real Estate. Turn Key both the Kirk's Custom Harvesting Business and Kirks AG Repair Priced at \$325,000 extra, includes all Harvesting Equipment and Fixtures and Parts, JOHN DEER service almost exclusively, seller will train new buyer