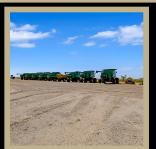

#### 4001 Husted Road

3.09 AC parcel with 2,400 sf shop building. Multi use parcel allows for many Commercial uses. Seller has 2 on going business that they will sell with or without the Real Estate. Turn Key both the Kirk's Custom Harvesting Business and Kirks AG Repair Priced at \$325,000 extra, includes all Harvesting Equipment and Fixtures and Parts, JOHN DEER service almost exclusively, seller will train new buyer