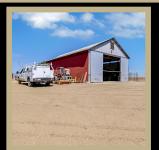

#### 4001 Husted Road

3.09 AC parcel with 2,400 sf shop building. Multi use parcel allows for many Commercial uses. Seller has 2 on going business that they will sell with or without the Real Estate. Turn Key both the Kirk's Custom Harvesting Business and Kirks AG Repair Priced at \$325,000 extra, includes all Harvesting Equipment and Fixtures and Parts, JOHN DEER service almost exclusively, seller will train new buyer