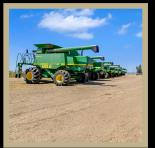

#### 4001 Husted Road

3.09 AC parcel with 2,400 sf shop building. Multi use parcel allows for many Commercial uses. Seller has 2 on going business that they will sell with or without the Real Estate. Turn Key both the Kirk's Custom Harvesting Business and Kirks AG Repair Priced at \$325,000 extra, includes all Harvesting Equipment and Fixtures and Parts, JOHN DEER service almost exclusively, seller will train new buyer