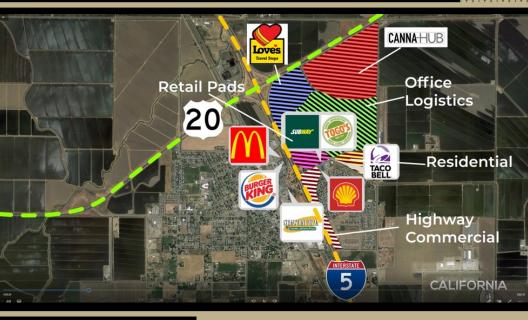

#### **HIGLIGHTS**

- Price: \$1,074,000.00
- Price includes business
- Land can be sold separately
- Lot size: 3.09 Acres
- Price per acre: \$347,573
- Property type: Land
- Commercial Mixed Use
- Located in rapid growth commercial & residential
- Corner Hwy 20 & Husted Road near I-5
- Well and riparian water rights

Located in an opportunity zone!

#### Location:

4001 Husted Road, Williams CA 95987

#### 4001 Husted Road

3.09 AC parcel with 2,400 sf shop building. Multi use parcel allows for many Commercial uses. Seller has 2 on going business that they will sell with or without the Real Estate. Turn Key both the Kirk's Custom Harvesting Business and Kirks AG Repair Priced at \$325,000 extra, includes all Harvesting Equipment and Fixtures and Parts, JOHN DEER service almost exclusively, seller will train new buyer