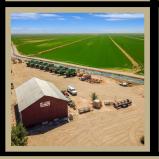

#### 4001 Husted Road

3.09 AC parcel with 2,400 sf shop building. Multi use parcel allows for many Commercial uses. Seller has 2 on going business that they will sell with or without the Real Estate. Turn Key both the Kirk's Custom Harvesting Business and Kirks AG Repair Priced at \$325,000 extra, includes all Harvesting Equipment and Fixtures and Parts, JOHN DEER service almost exclusively, seller will train new buyer