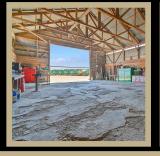

#### 4001 Husted Road

3.09 AC parcel with 2,400 sf shop building. Multi use parcel allows for many Commercial uses. Seller has 2 on going business that they will sell with or without the Real Estate. Turn Key both the Kirk's Custom Harvesting Business and Kirks AG Repair Priced at \$325,000 extra, includes all Harvesting Equipment and Fixtures and Parts, JOHN DEER service almost exclusively, seller will train new buyer