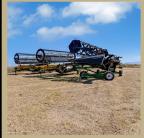

#### 4001 Husted Road

3.09 AC parcel with 2,400 sf shop building. Multi use parcel allows for many Commercial uses. Seller has 2 on going business that they will sell with or without the Real Estate. Turn Key both the Kirk's Custom Harvesting Business and Kirks AG Repair Priced at \$325,000 extra, includes all Harvesting Equipment and Fixtures and Parts, JOHN DEER service almost exclusively, seller will train new buyer