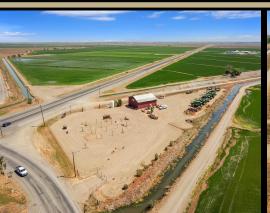

#### 4001 Husted Road

3.09 AC parcel with 2,400 sf shop building. Multi use parcel allows for many Commercial uses. Seller has 2 on going business that they will sell with or without the Real Estate. Turn Key both the Kirk's Custom Harvesting Business and Kirks AG Repair Priced at \$325,000 extra, includes all Harvesting Equipment and Fixtures and Parts, JOHN DEER service almost exclusively, seller will train new buyer