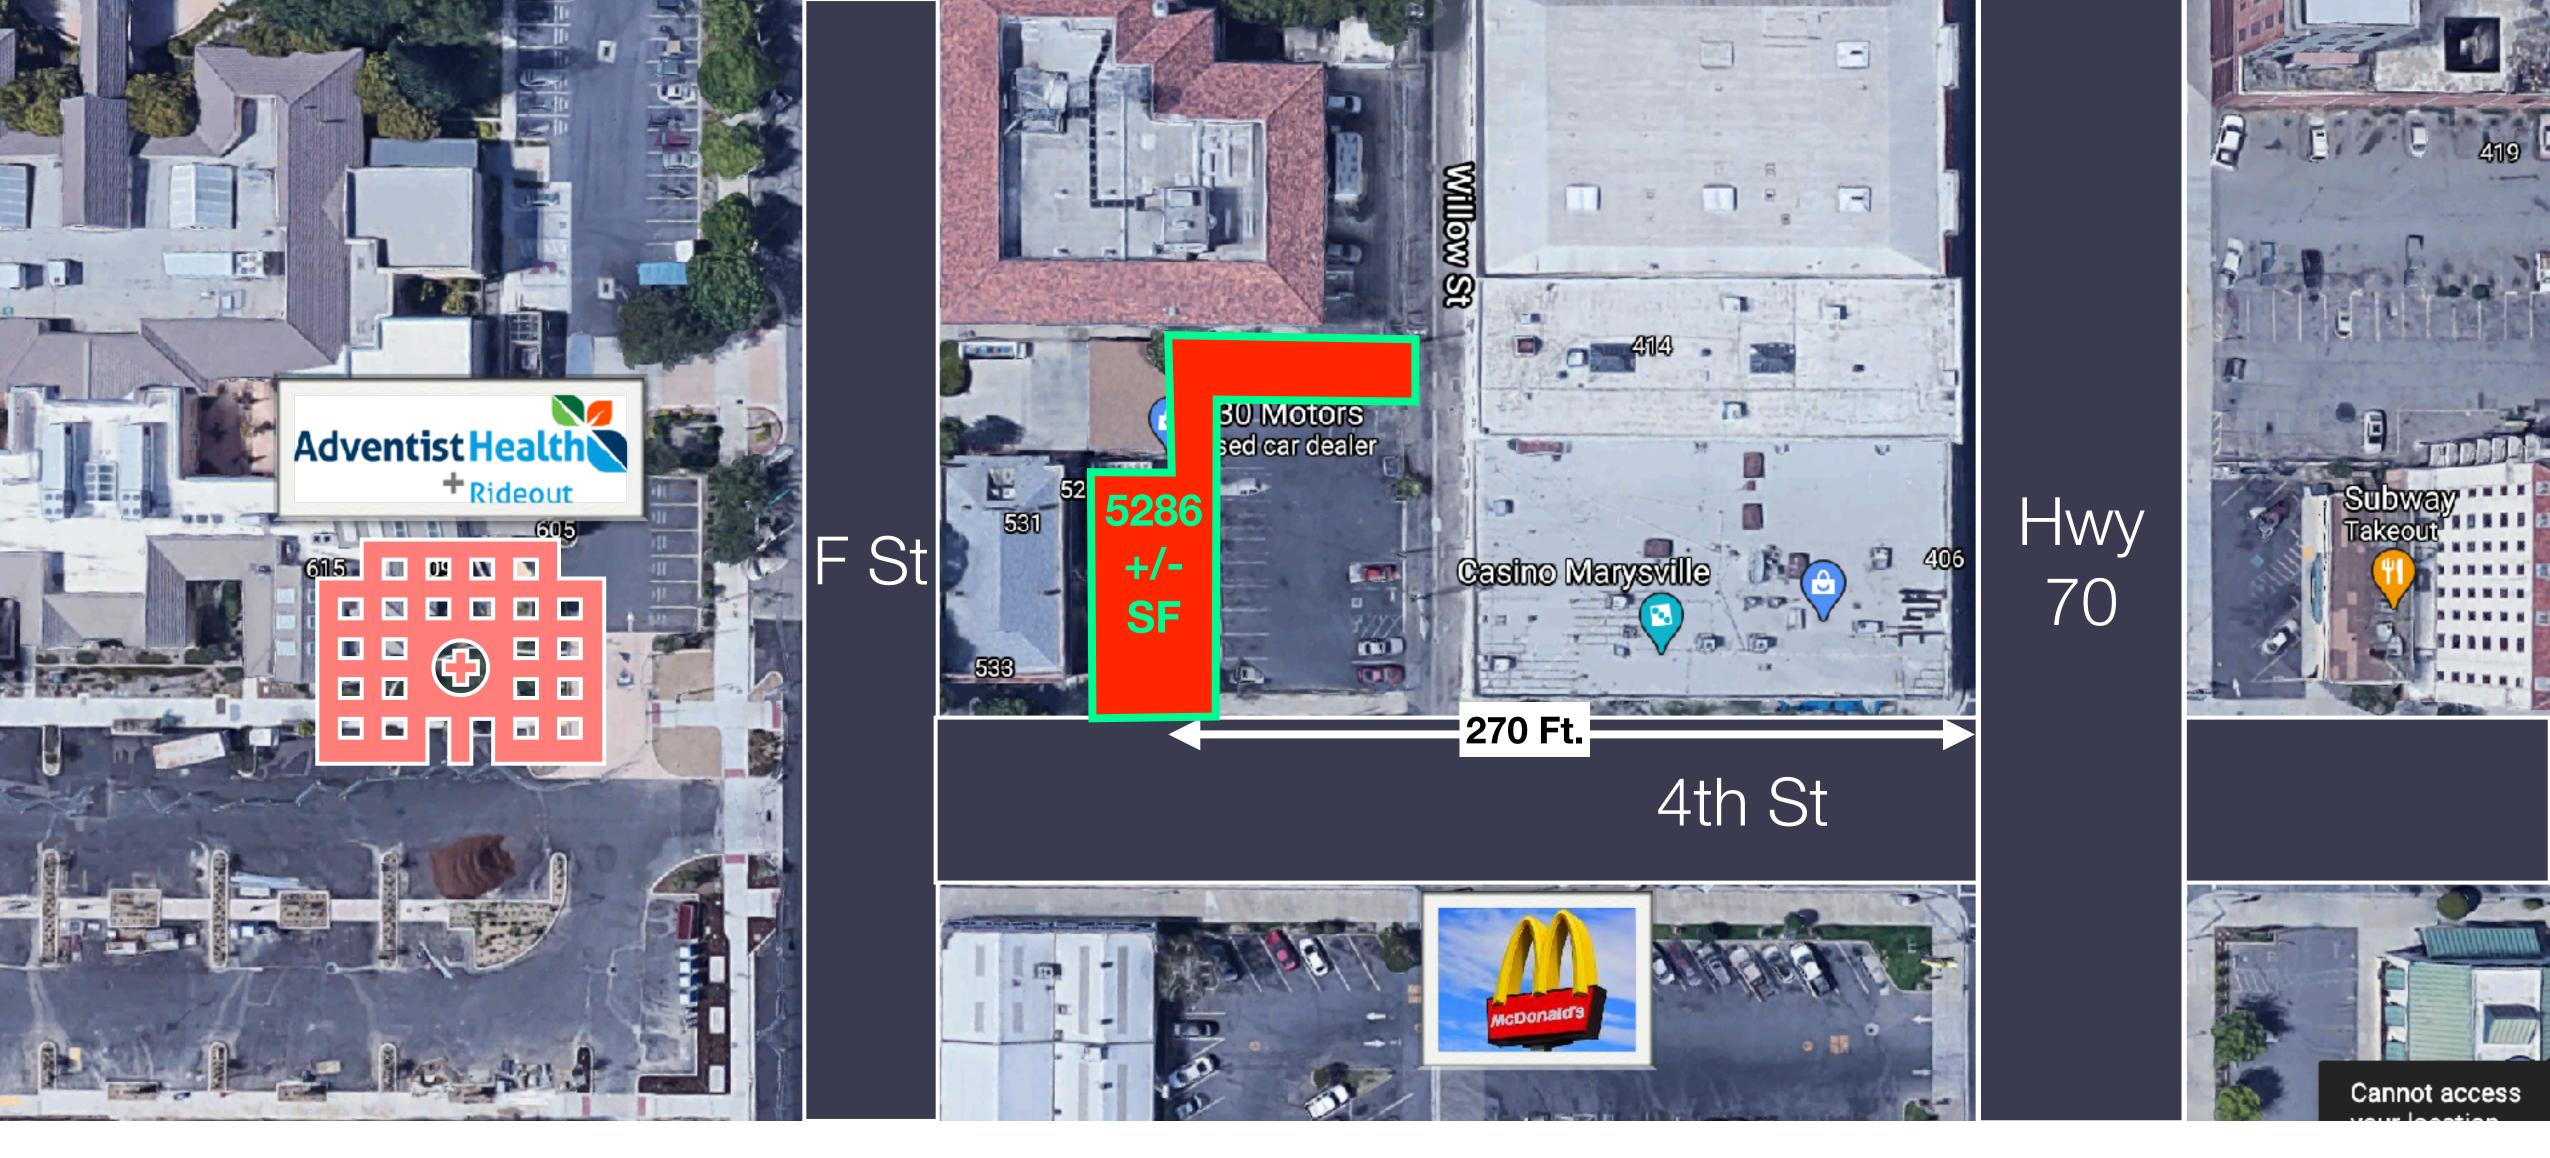

425 4th St, Marysville, CA C-3 zoning | 5286 +/- SF APN # 010-174-007 (Yuba County)

Jasdip Singh | Lic. 01877559

530.300.4387 | JSingh@C21selectgroup.com

https://bizandland.com/4thst

CENTURY 21 COMMERCIAL.

## MORE INFORMATION

- Lot size: 5286 +/- SF
- Link to Zoning Map: <a href="https://marysville.ca.us/public/uploads/documents/zoningmap.pdf">https://marysville.ca.us/public/uploads/documents/zoningmap.pdf</a>
- Link to allowable land uses: <a href="https://www.codepublishing.com/CA/Marysville/#!/MarysvilleCA18/MarysvilleCA1824.html#18.24.020">https://www.codepublishing.com/CA/Marysville/#!/MarysvilleCA18/MarysvilleCA1824.html#18.24.020</a>
- Link to property website: <a href="https://bizandland.com/4thst">https://bizandland.com/4thst</a>
- Link to property video: <a href="https://vimeo.com/490516383">https://vimeo.com/490516383</a>