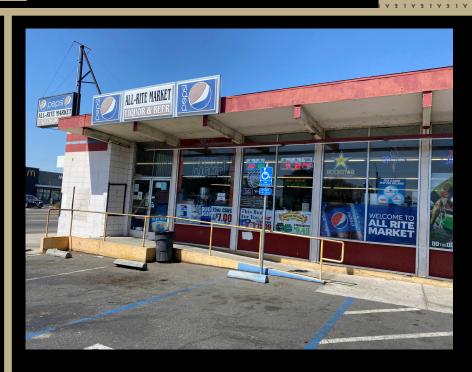

## Established Liquor Store

• Price: \$289,000.00

• Building size: 3300 +/- SF

• High traffic intersection

Low rents

• Transferrable lease

• Established location

• County:Yuba

Type 21 ABC License

315 E St, Marysville, CA

www.selectcommercialgroup.com

The award-winning Select Group of Real Estate Companies include the prestigious brands of Century 21, Coldwell Banker, and the Select Commercial Group. Providing exceptional customer service at the local, regional, national, and international level, our experienced commercial real estate agents are here to discuss your real estate growth