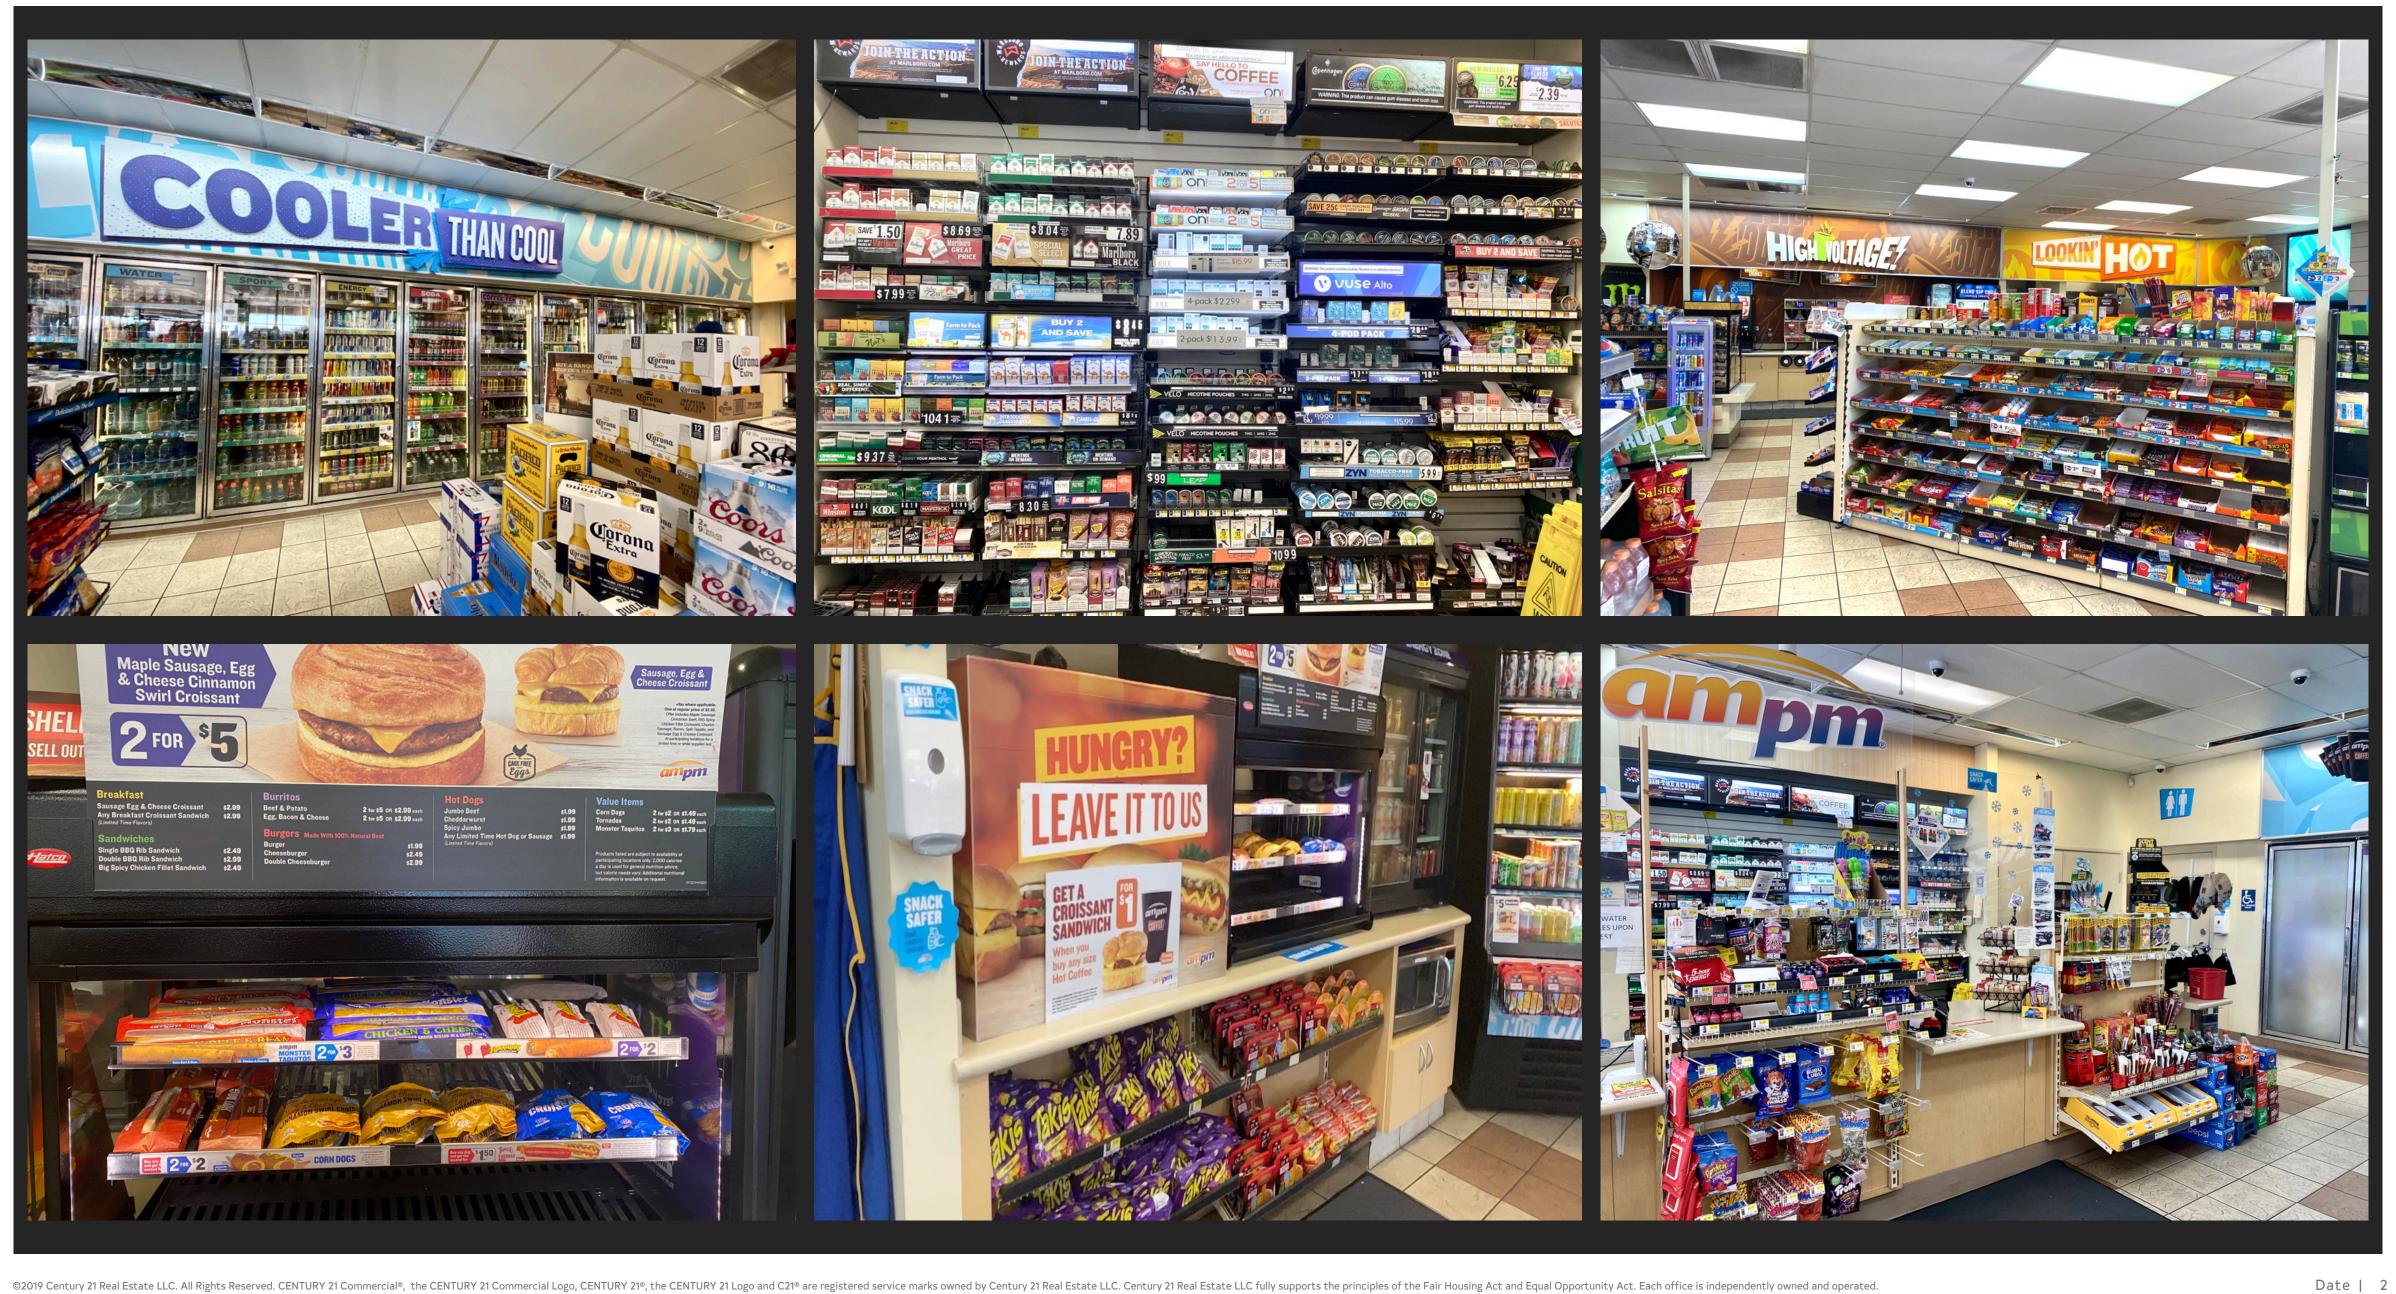

- A real turn-key Gas Station with upside potential!
- Gas | C-Store | Easy Access | New Pumps **New LED Signs | Hot Food | EBT | Up to date Accepting Credit & Debit cards at pumps Reputed Franchise | Great Neighborhood Store Beer & Wine (ABC license type 20)**

#### **C-Store: \$113,000**

### Lottery: \$25,000 (not included in C-Store)