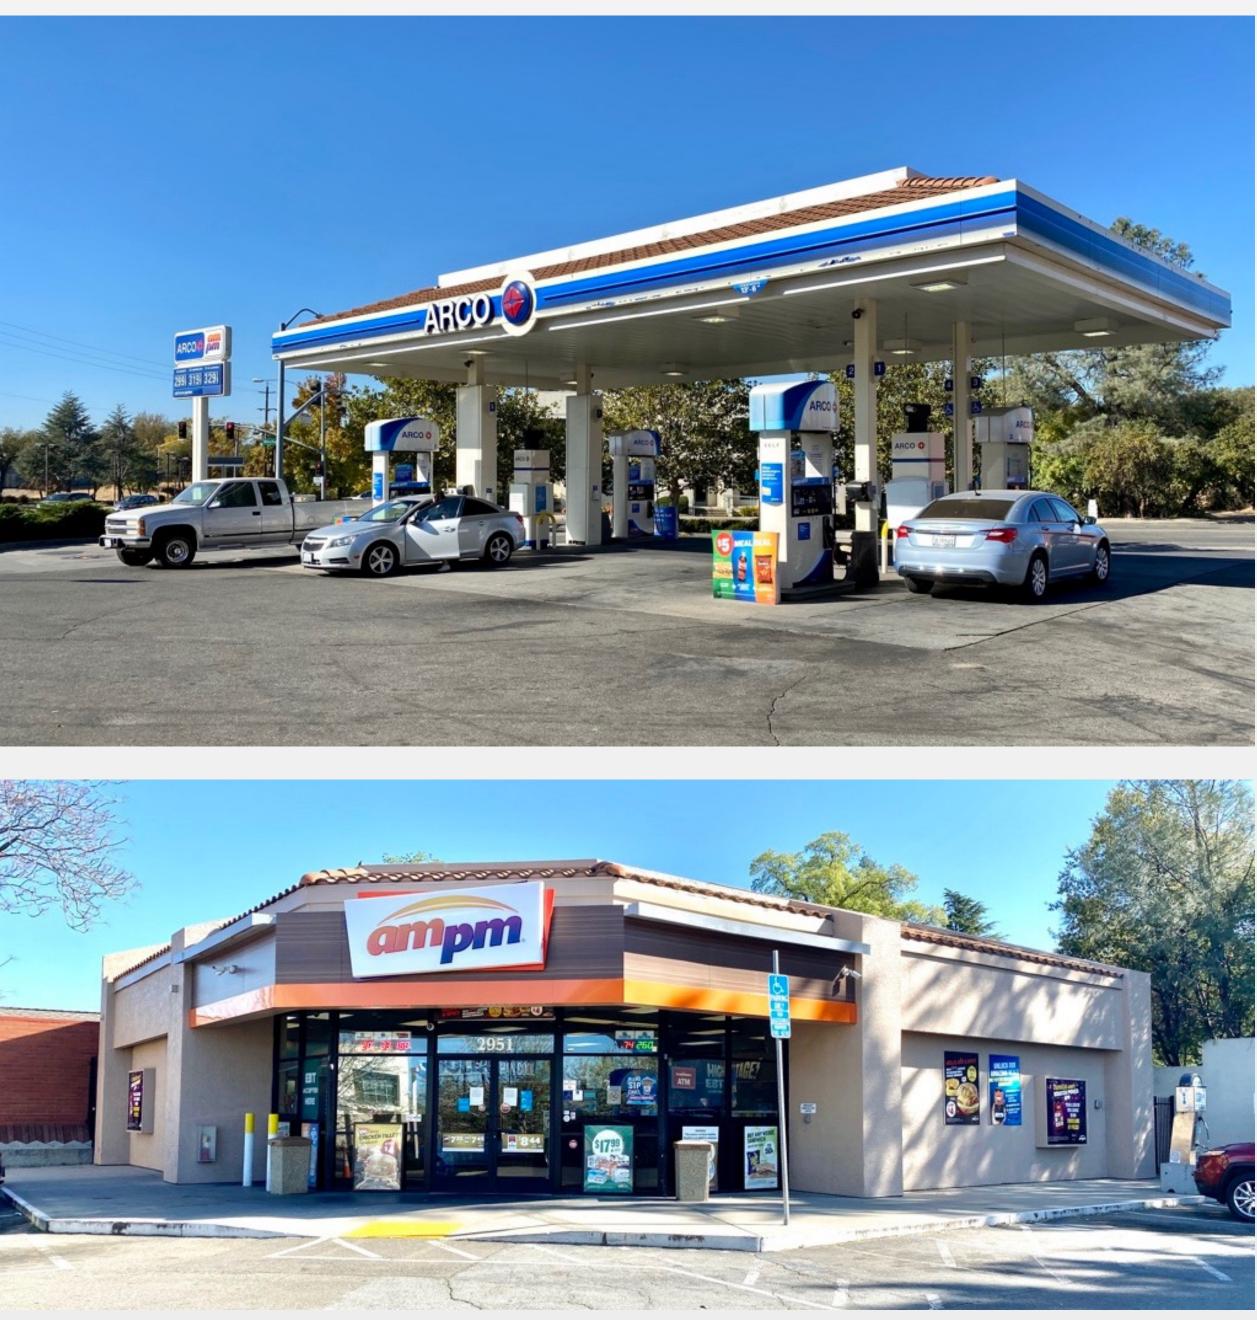

# Arco ampm Gas Station with Real Estate

# 2951 Bechelli Ln, Redding, CA 96002

https://bizandland.com/shasta1

<sup>©2019</sup> Century 21 Real Estate LLC. All Rights Reserved. CENTURY 21 Commercial®, the CENTURY 21 Commercial Logo, CENTURY 21®, the CENTURY 21 Logo and C21® are registered service marks owned by Century 21 Real Estate LLC. Century 21 Real Estate LLC fully supports the principles of the Fair Housing Act and Equal Opportunity Act. Each office is independently owned and operated.

# Location 8 **Brief Description**

https://bizandland.com/shasta1

**On the busy corner of Bechelli Ln and Hartnell** Ave in Redding with easy entrances from both streets

Disclaimer: The information has been obtained from sources believed reliable; but has not been verified for accuracy or completeness. You should conduct a careful, independent investigation of the property and verify all information. Any reliance on this information is solely at your own risk.

- A real turn-key Gas Station with upside potential!
- Gas | C-Store | Easy Access | New Pumps **New LED Signs | Hot Food | EBT | Up to date Accepting Credit & Debit cards at pumps Reputed Franchise | Great Neighborhood Store Beer & Wine (ABC license type 20)**

# Property Information

https://bizandland.com/shasta1

**APN # 107-490-052 (Shasta County)** Lot size: 0.64 Acre / 27,878 SF Building size: 2,865 SF Year Built: 1989 / Upgraded: 2021 **Parking Spaces: 14 Entrances: From two streets** Frontage: 125' Bechelli Ln, 158' Hartnell Ave

Fueling Stations: 8 (4 MPDs) Canopy Area: 1,800 SF

**Fuel Tank type: Double Wall Fiber Glass Capacity:** 

Disclaimer: The information has been obtained from sources believed reliable; but has not been verified for accuracy or completeness. You should conduct a careful, independent investigation of the property and verify all information. Any reliance on this information is solely at your own risk. ©2019 Century 21 Real Estate LLC. All Rights Reserved. CENTURY 21 Commercial®, the CENTURY 21 Commercial Logo, CENTURY 21®, the CENTURY 21 Logo and C21® are registered service marks owned by Date | 4 Century 21 Real Estate LLC. Century 21 Real Estate LLC fully supports the principles of the Fair Housing Act and Equal Opportunity Act. Each office is independently owned and operated.

### Pumps: Upgraded in 2021. LED signs: Installed in 2021.