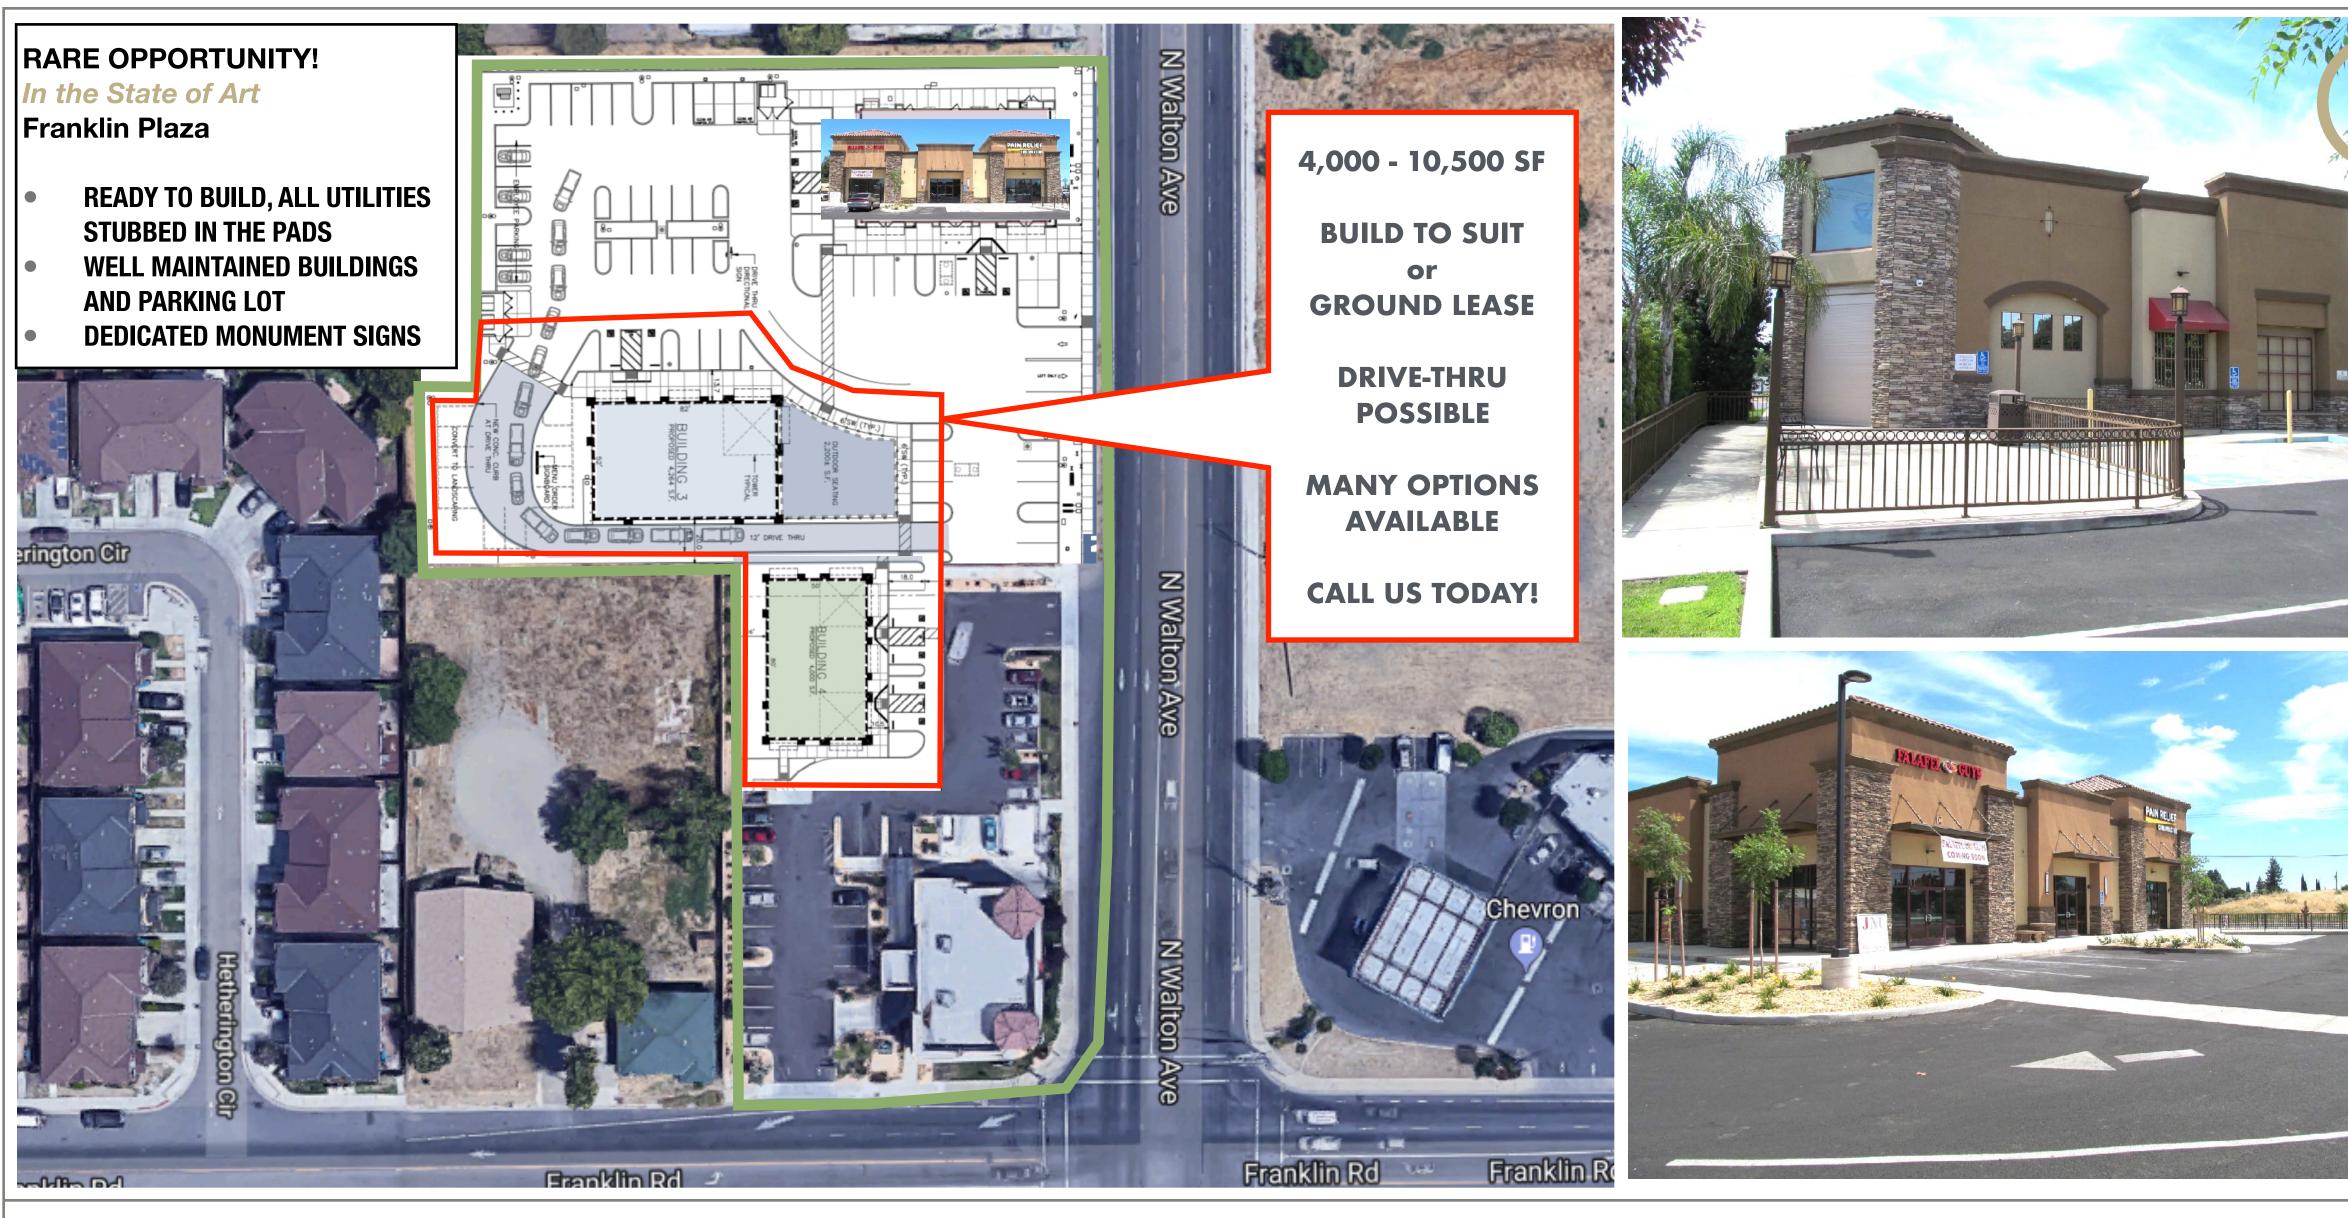

# FRANKLIN PLAZA

#### **Features and Tenants:**

There are two entrances for this complex from N Walton Ave and Franklin Ave for easy to get in and get out. Whole building has been planned for sufficient parking, lighting, and security. This neighborhood center is a great spot for Restaurant, Medical or Professional offices, or retail neighborhood. It is conveniently located close to schools, businesses and residential neighborhood.

Building 1(Built in 2016): Franklin Pharmacy is an Anchor Tenant with 3,500 SF occupied on a long term lease Building 2 (Built in 2019): PAIN RELIEF(Chiropractor) & FALAFEL GUYS (Mediterranean Restaurant) occupying 2,800 SF. 1,400 SF in Building 2 is available for a new Tenant

#### **Building 3 and Building 4 are available for Build to suit or Ground Lease**

Each building will have it's own Monument sign This is one of the best locations available in the City of Yuba City

www.BizAndLand.com