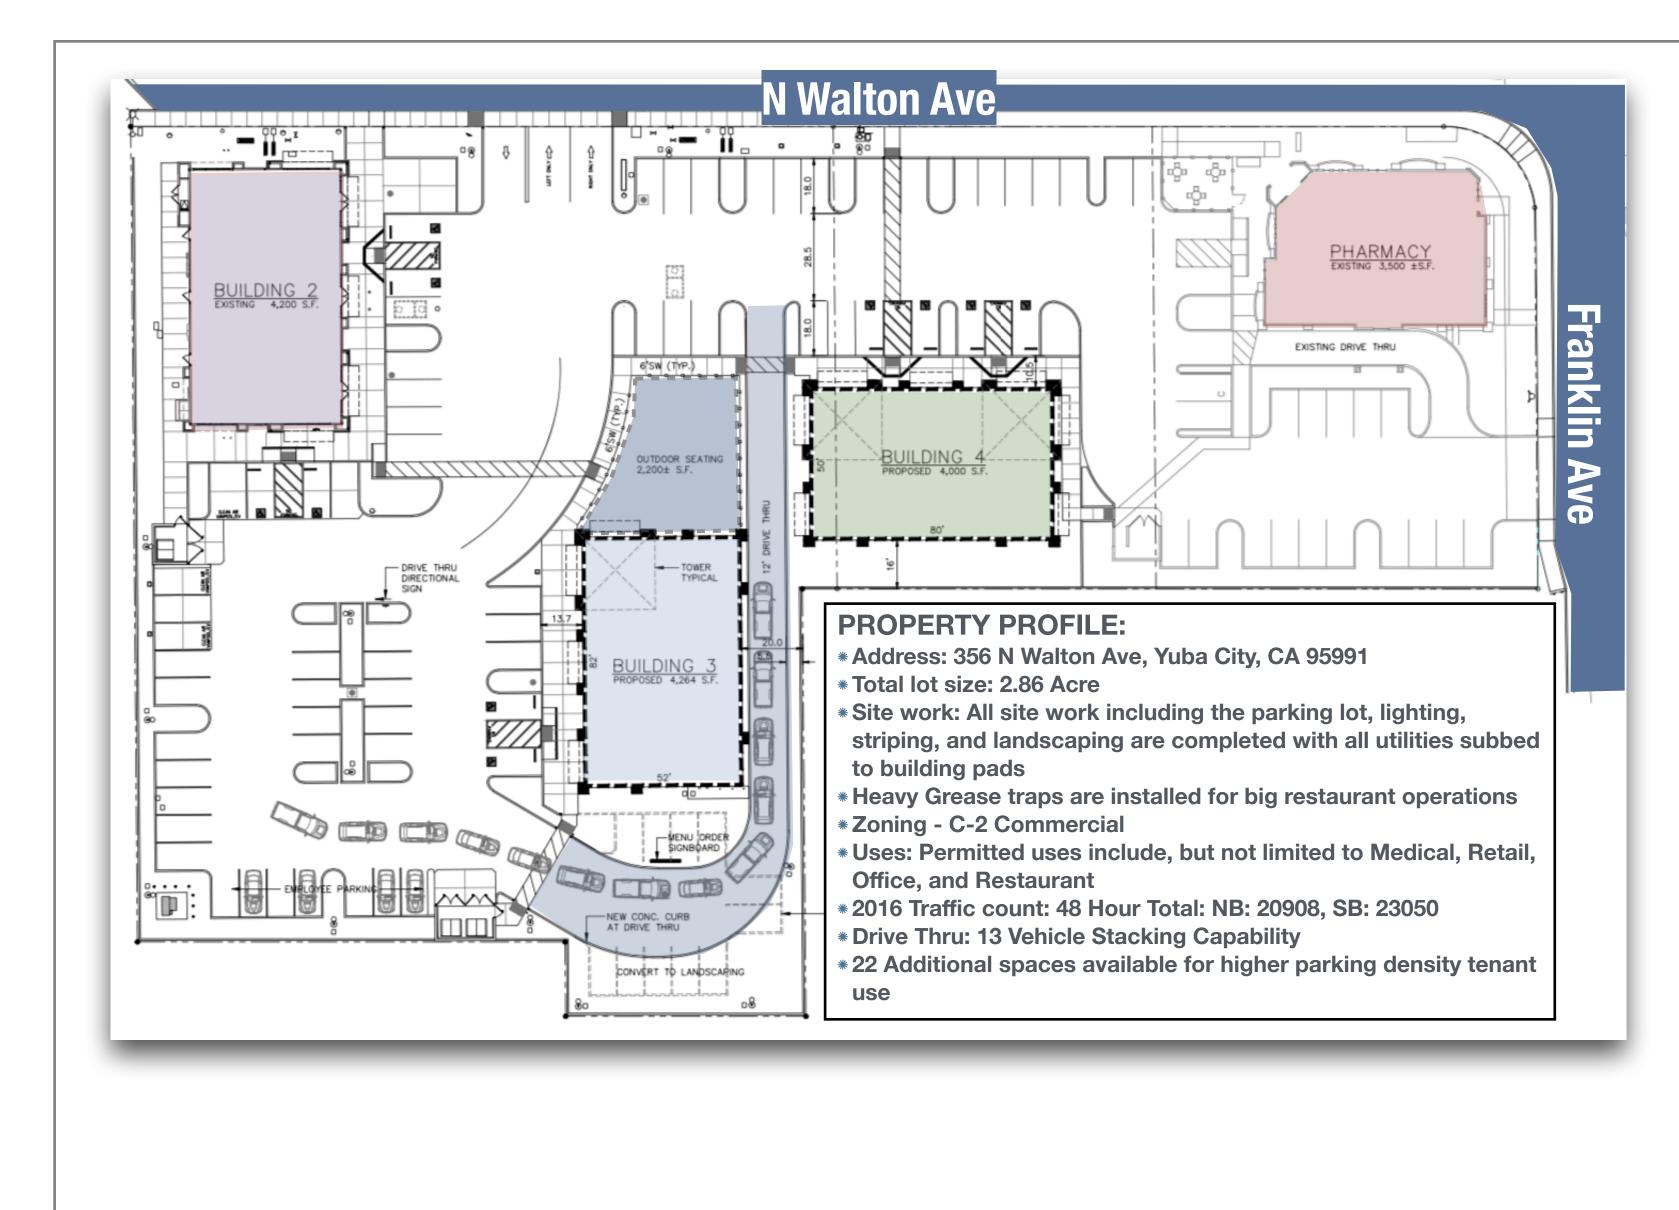

Building 1(Built in 2016): Franklin Pharmacy is an Anchor Tenant with 3,500 SF occupied on a long term lease Building 2 (Built in 2019): PAIN RELIEF(Chiropractor) & FALAFEL GUYS (Mediterranean Restaurant) occupying 2,800 SF. 1,400 SF in Building 2 is available for a new Tenant

#### **Building 3 and Building 4 are available for Build to suit or Ground Lease**

Each building will have it's own Monument sign This is one of the best locations available in the City of Yuba City

www.BizAndLand.com