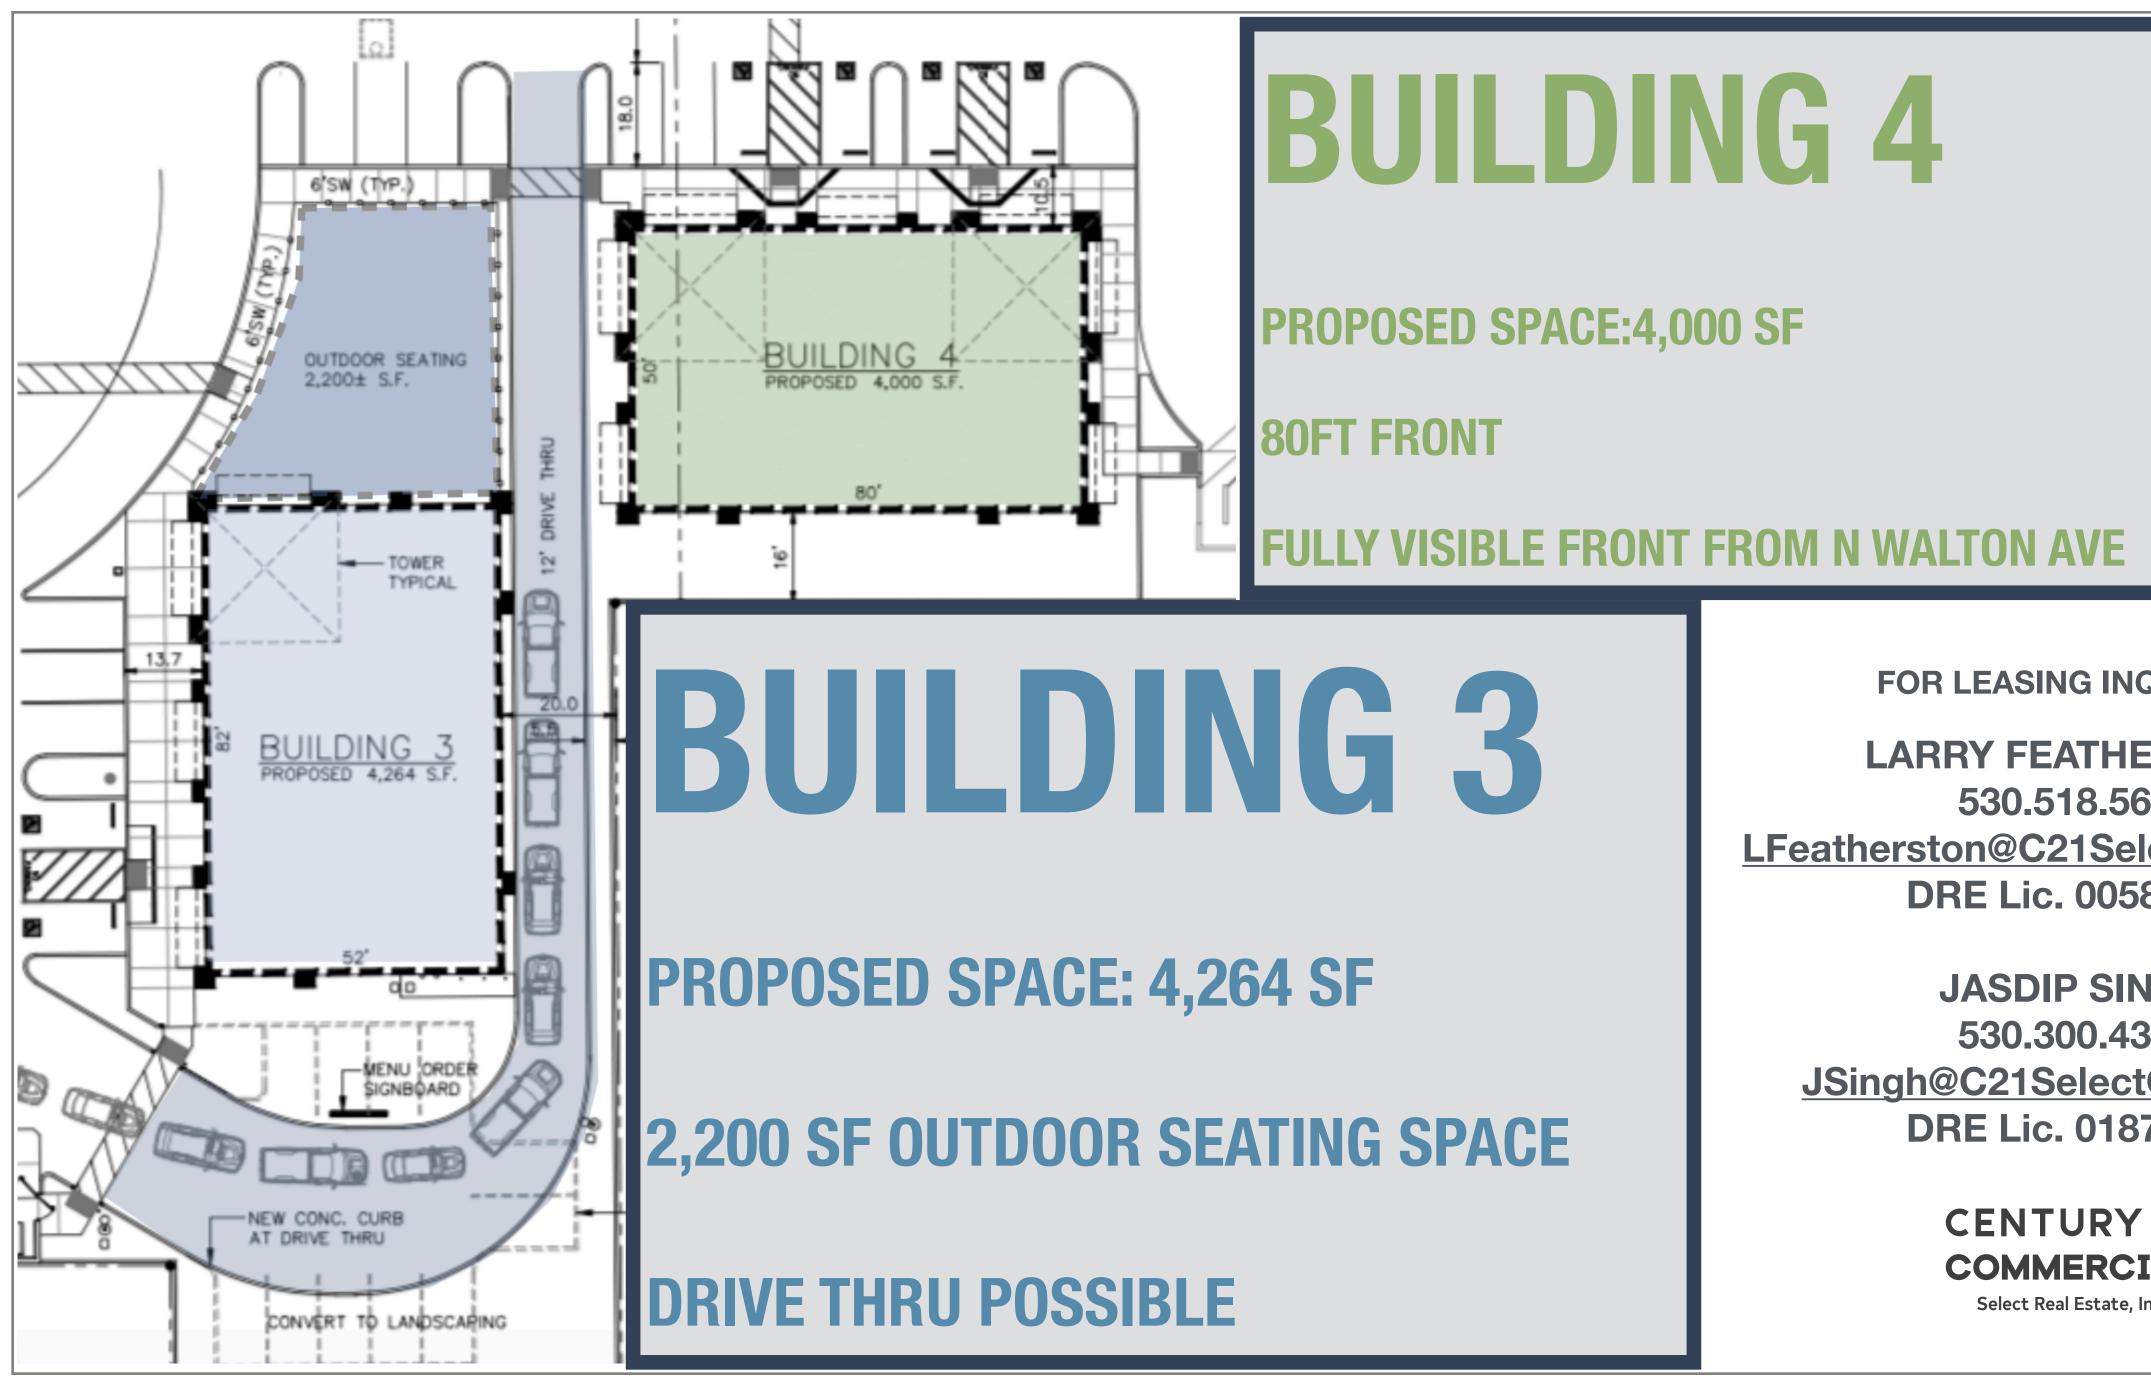

#### **Building 3 and Building 4 are available for Build to suit or Ground Lease**

Each building will have it's own Monument sign This is one of the best locations available in the City of Yuba City

www.BizAndLand.com