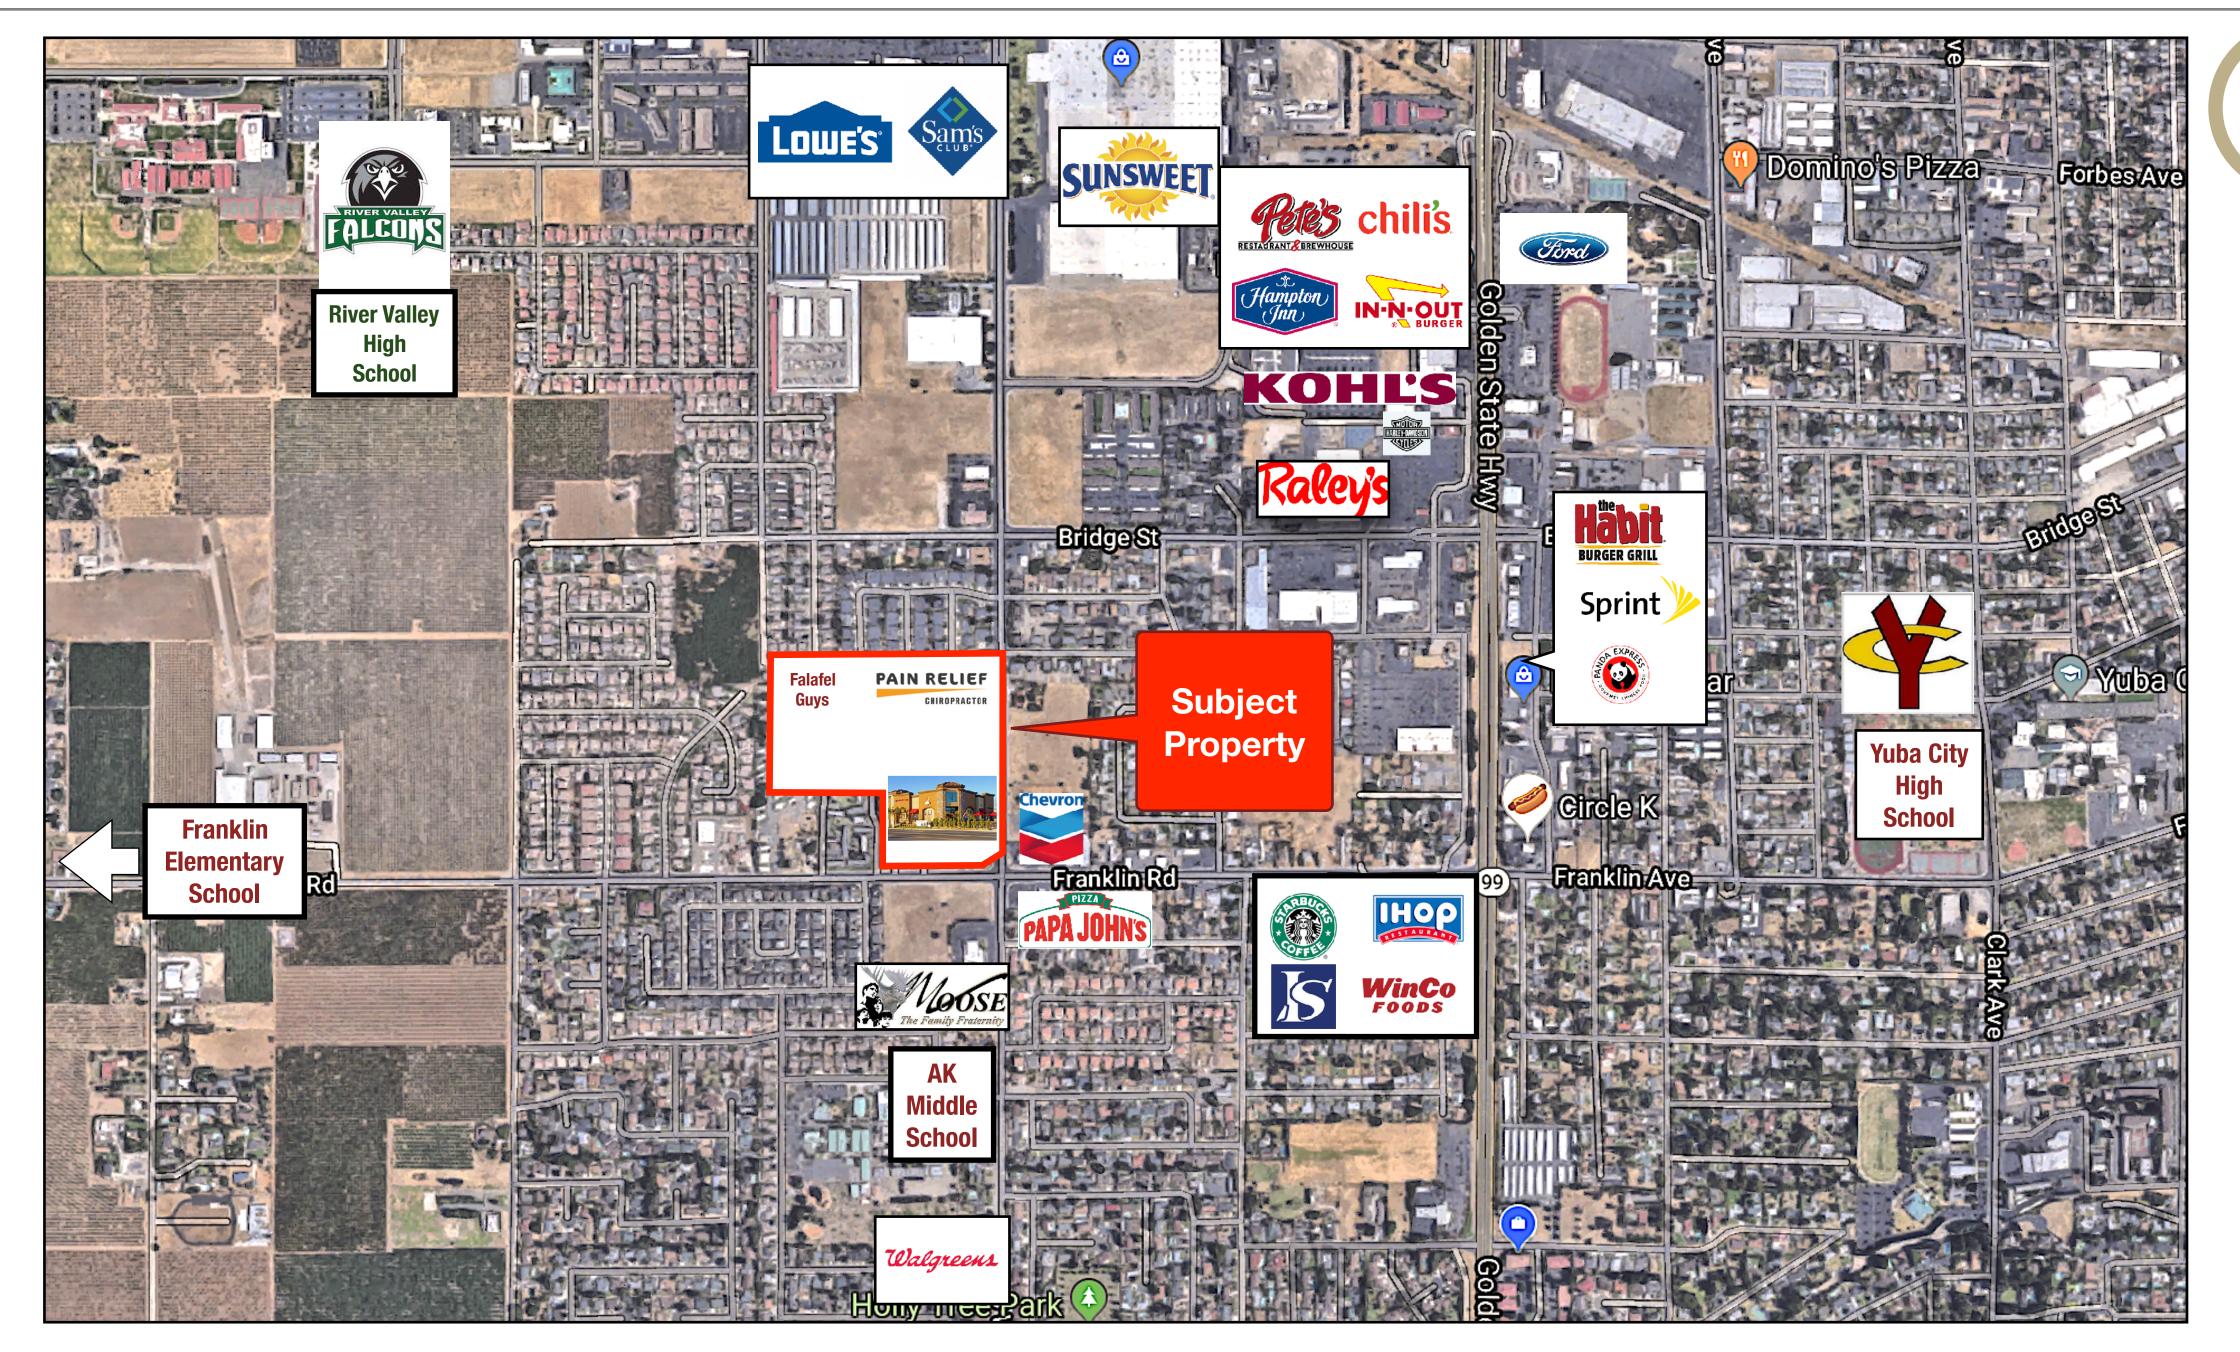

#### Location:

Franklin Plaza has been situated in the Center of the City, on the NW corner of Franklin Ave & Walton Ave, which is less than half mile from CA-99.