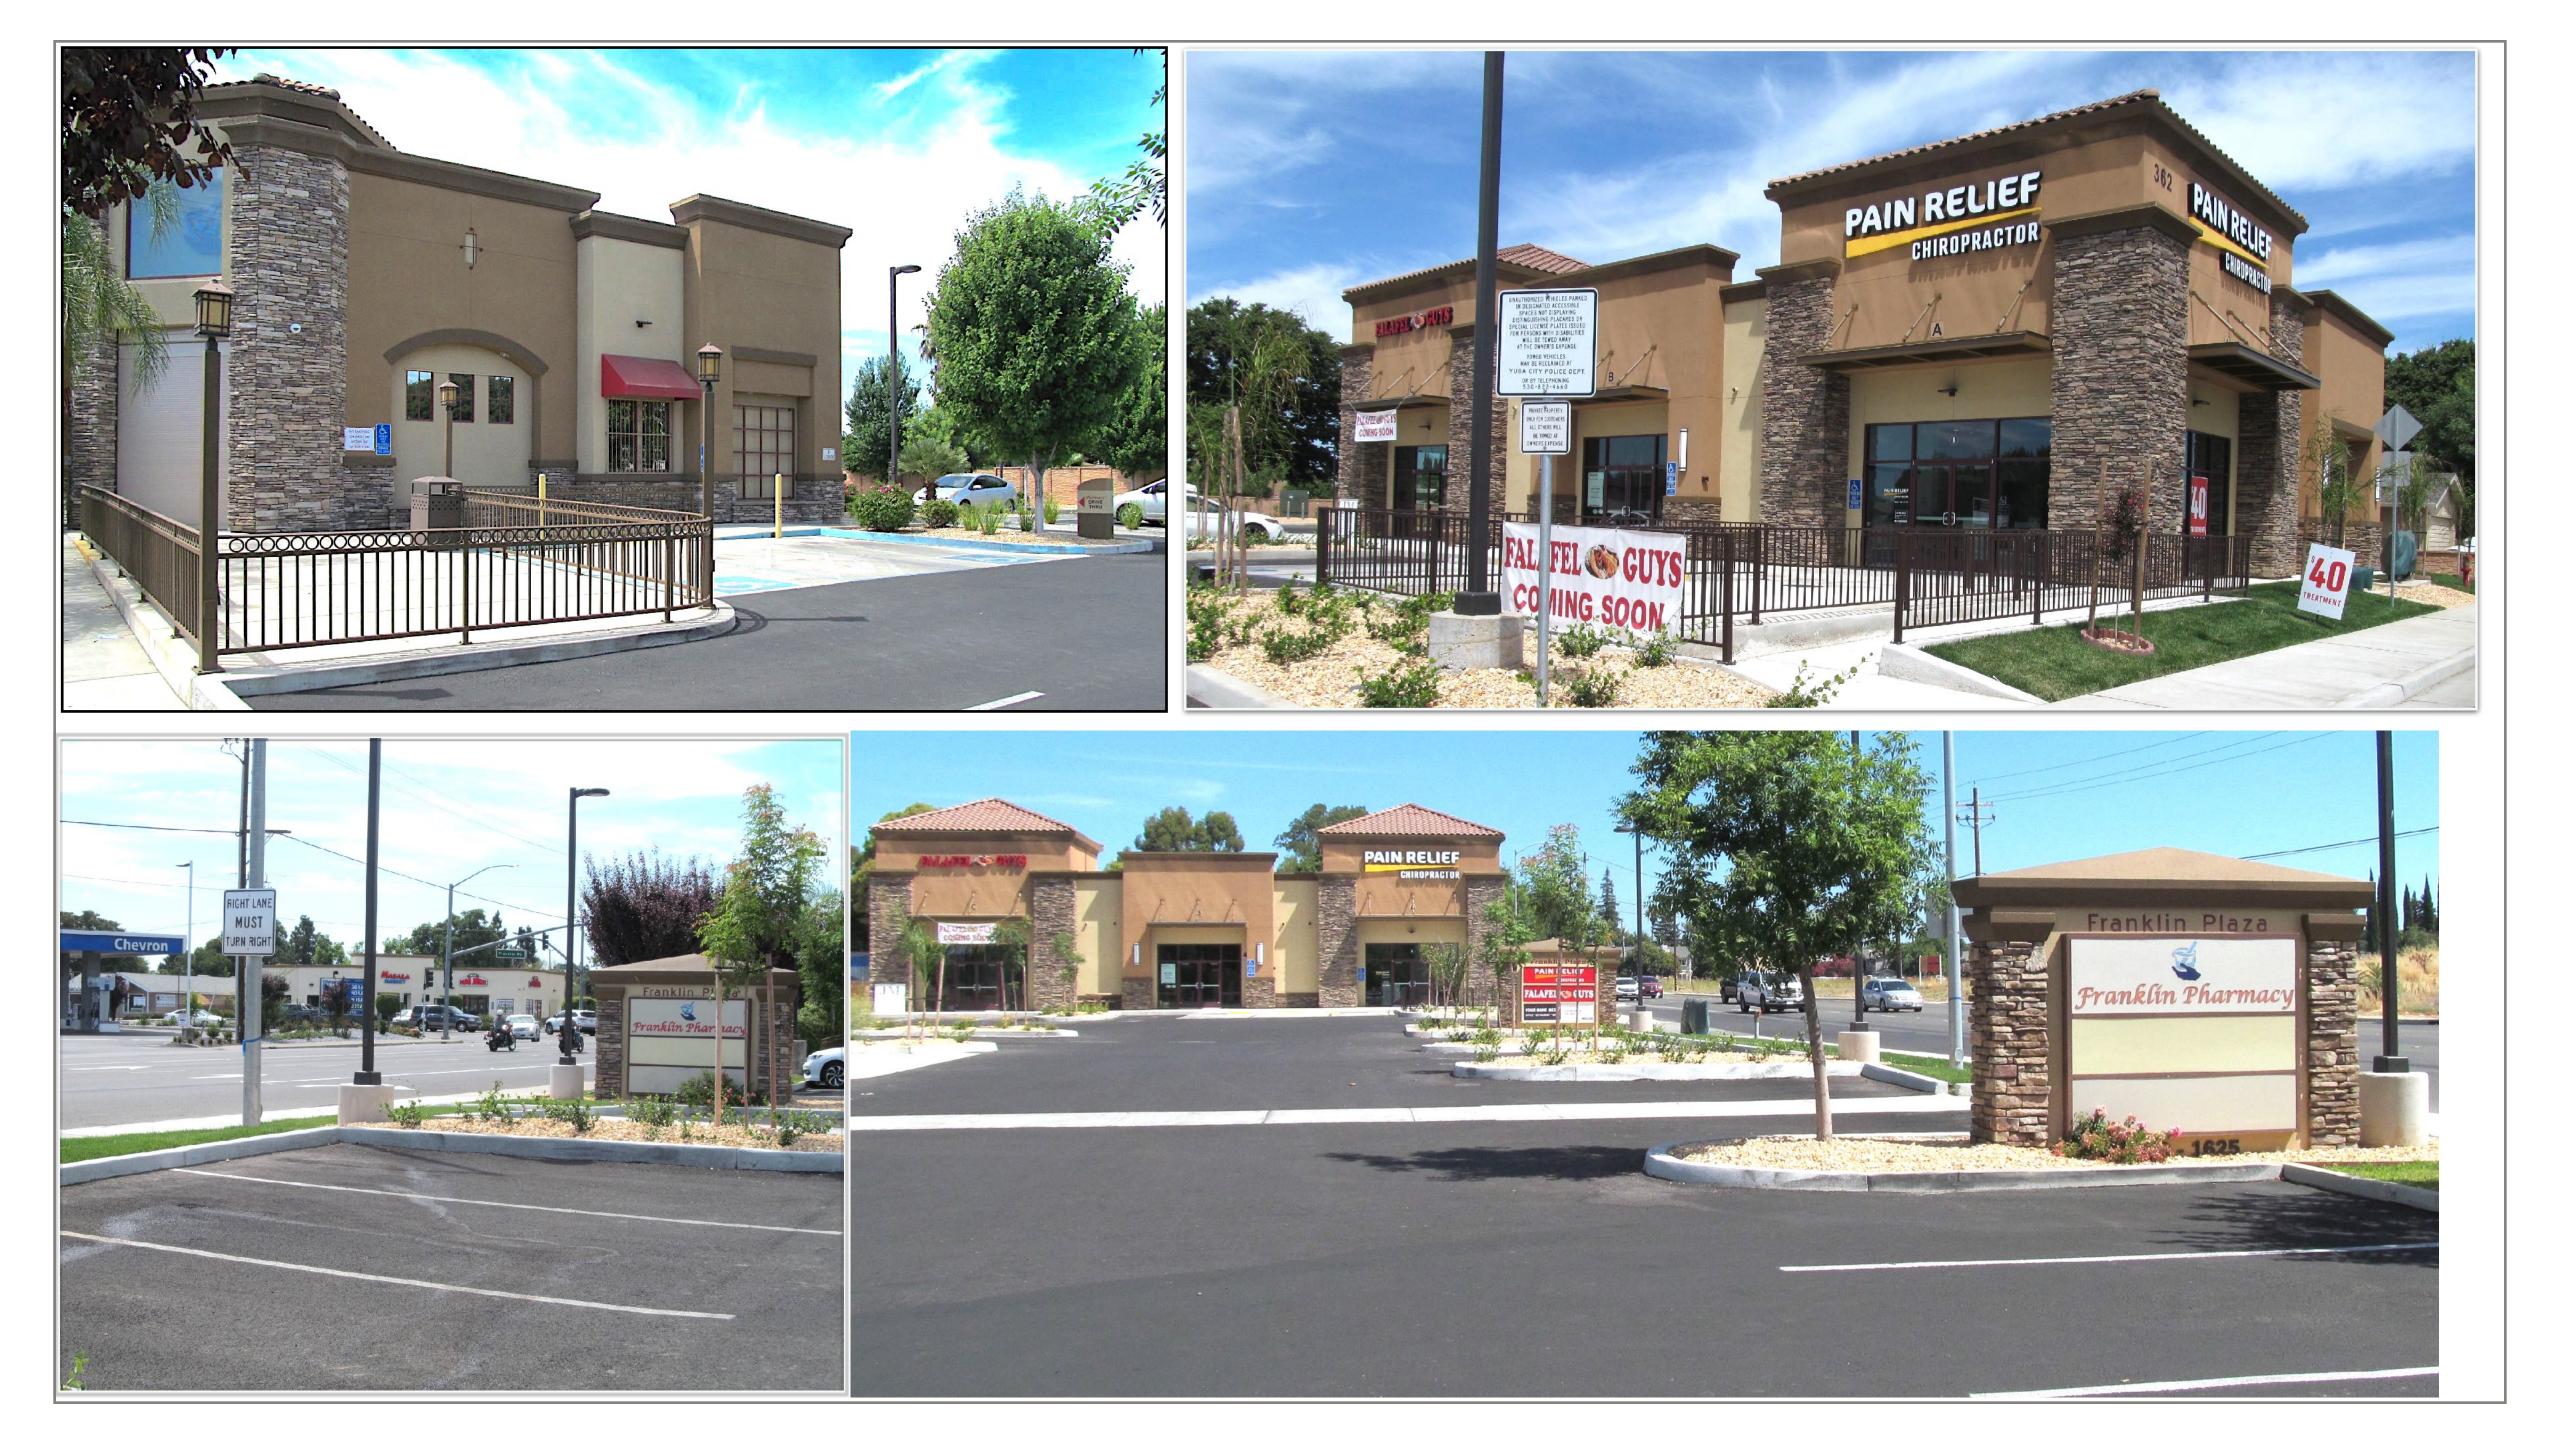

# FRANKLIN PLAZA

#### Location:

Franklin Plaza has been situated in the Center of the City, on the NW corner of Franklin Ave & Walton Ave, which is less than half mile from CA-99.

#### **Features and Tenants:**

There are two entrances for this complex from N Walton Ave and Franklin Ave for easy to get in and get out. Whole building has been planned for sufficient parking, lighting, and security. This neighborhood center is a great spot for Restaurant, Medical or Professional offices, or retail neighborhood. It is conveniently located close to schools, businesses and residential neighborhood.

Building 1(Built in 2016): Franklin Pharmacy is an Anchor Tenant with 3,500 SF occupied on a long term lease Building 2 (Built in 2019): PAIN RELIEF(Chiropractor) & FALAFEL GUYS (Mediterranean Restaurant) occupying 2,800 SF. 1,400 SF in Building 2 is available for a new Tenant