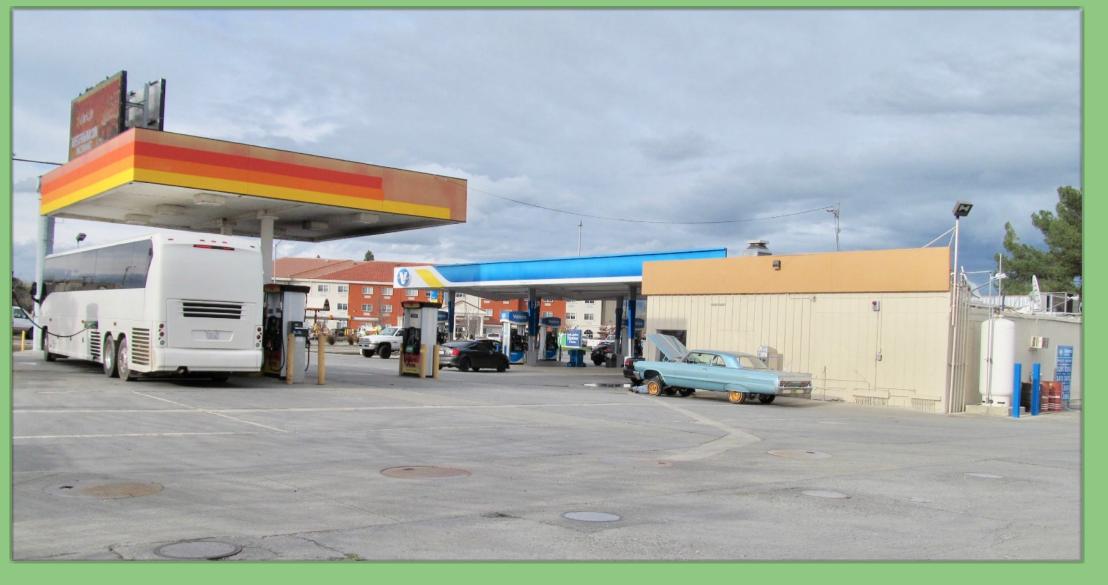

# VALERO

555 Oro Dam Blvd E, OROVILLE, CA

## Valero

### BUSINESS & REAL ESTATE

Great Opportunity to own an Established business with high volume sales.

Extra income from Pacific Pride ground lease' and Digital Billboard'

\*Busy Location \*High Volume Sales \*Big lot size \*Easy access for vehicles with boats