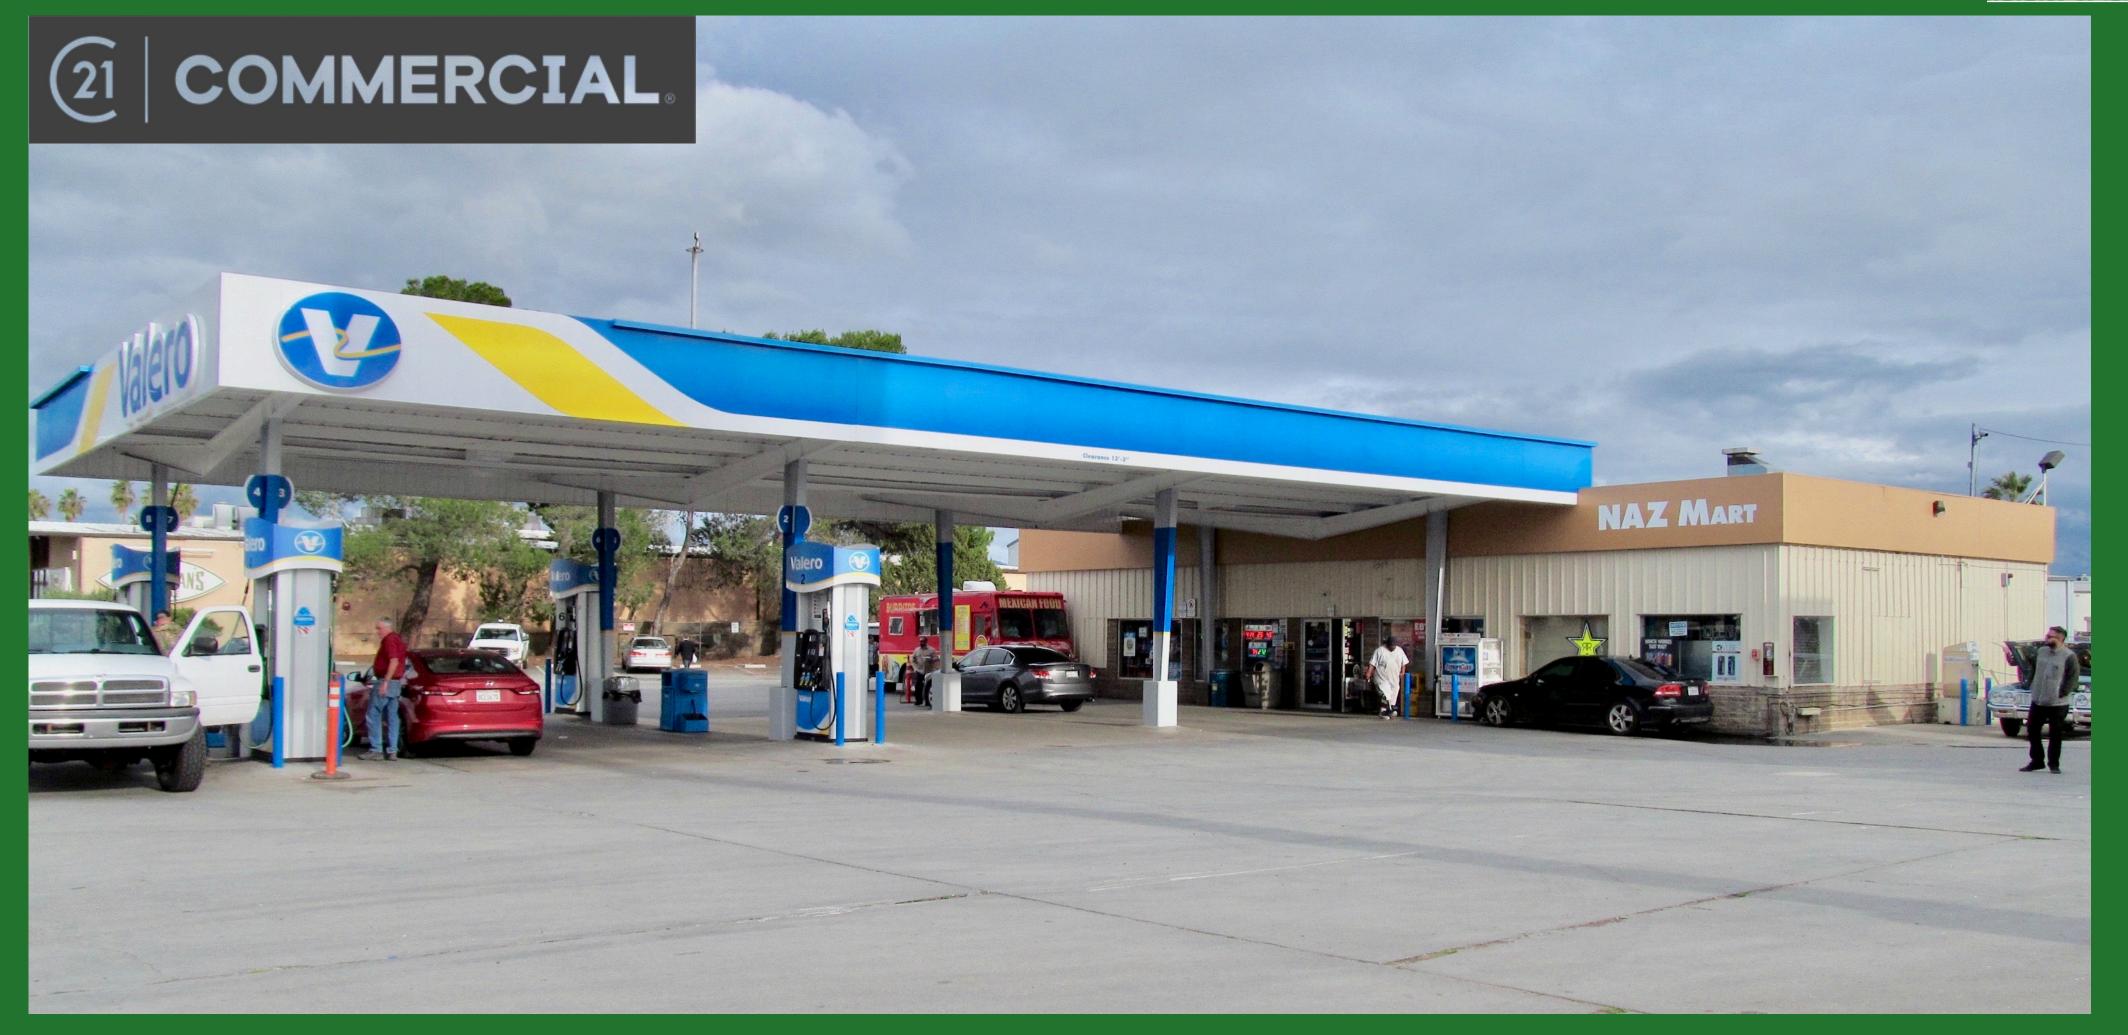

# VALERO

555 Oro Dam Blvd E, OROVILLE, CA

## Valero

### BUSINESS & REAL ESTATE

Great Opportunity to own an Established business with high volume sales.

Extra income from Pacific Pride ground lease' and Digital Billboard'

\*Busy Location \*High Volume Sales \*Big lot size \*Easy access for vehicles with boats