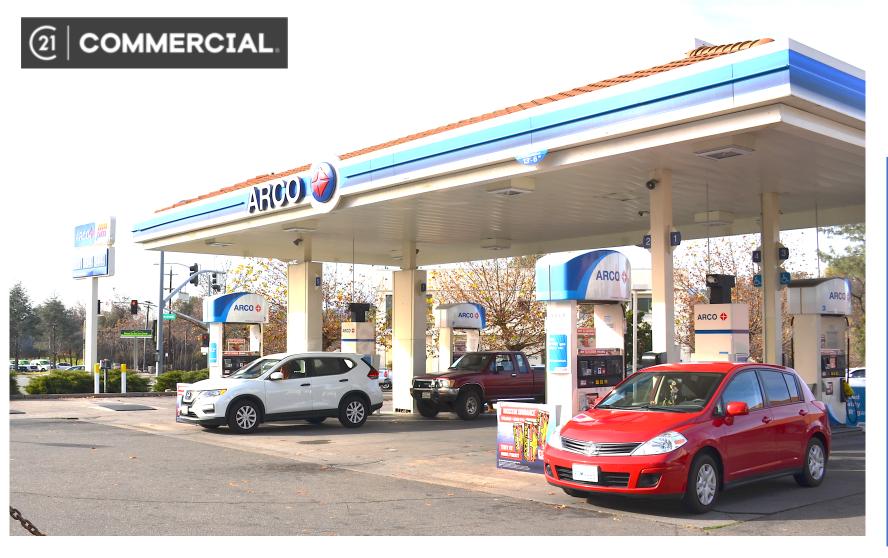

- All three gas stations are Arco AMPMs: Real Estate is included
- Great locations, high volume sales, run by absentee owner, upside potential
- Financial & Sales information available
- Information will be provided to Serious and Qualified buyers only
- Need NDA and Buyer profile filled out by the buyers. Call Larry or Jasdip

## **Portfolio of 3 Arco AMPMs**

Oroville, CA Chico, CA Redding, CA

Special price as a package