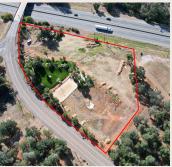

## HIGHWAY COMMERCIAL **3.16 ACRES** FOR SALE

https://bizandland.com/19254

19254 UNION SCHOOL RD REDDING, CA 96003

CONTACT: JASDIP SINGH LIC. 01877559 (530) 300-4387 BIZANDLAND.COM

Century 21 Select Real Estate Inc. 409 Century Park Dr, Yuba City, CA 95991 Each office is independently owned and operated.

# MANY ALLOWED USES! GREAT You have a

Development Opportunity! You have a vision? We have THIS property!

> contact us today!

TAKE ADVANTAGE OF HIGHLY VISIBLE LOCATION, NEXT TO FREEWAY, WITH EASY ACCESS, YET NOT HIGH TRAFFIC AREA, NECELY LANDSCAPED PROPERTY! WATER, ELECTRICITY AVAILABLE ON SITE!

CHURCH, BUSINESS, RETAIL, RECREATION, VEHICLE RELATED, SERVICE CENTER, HOTEL, GAS STATION, TRUCK STOP, RESTAURANT, what else?

19254 UNION SCHOOL RD, REDDING, CA 96003

https://bizandland.com/19254