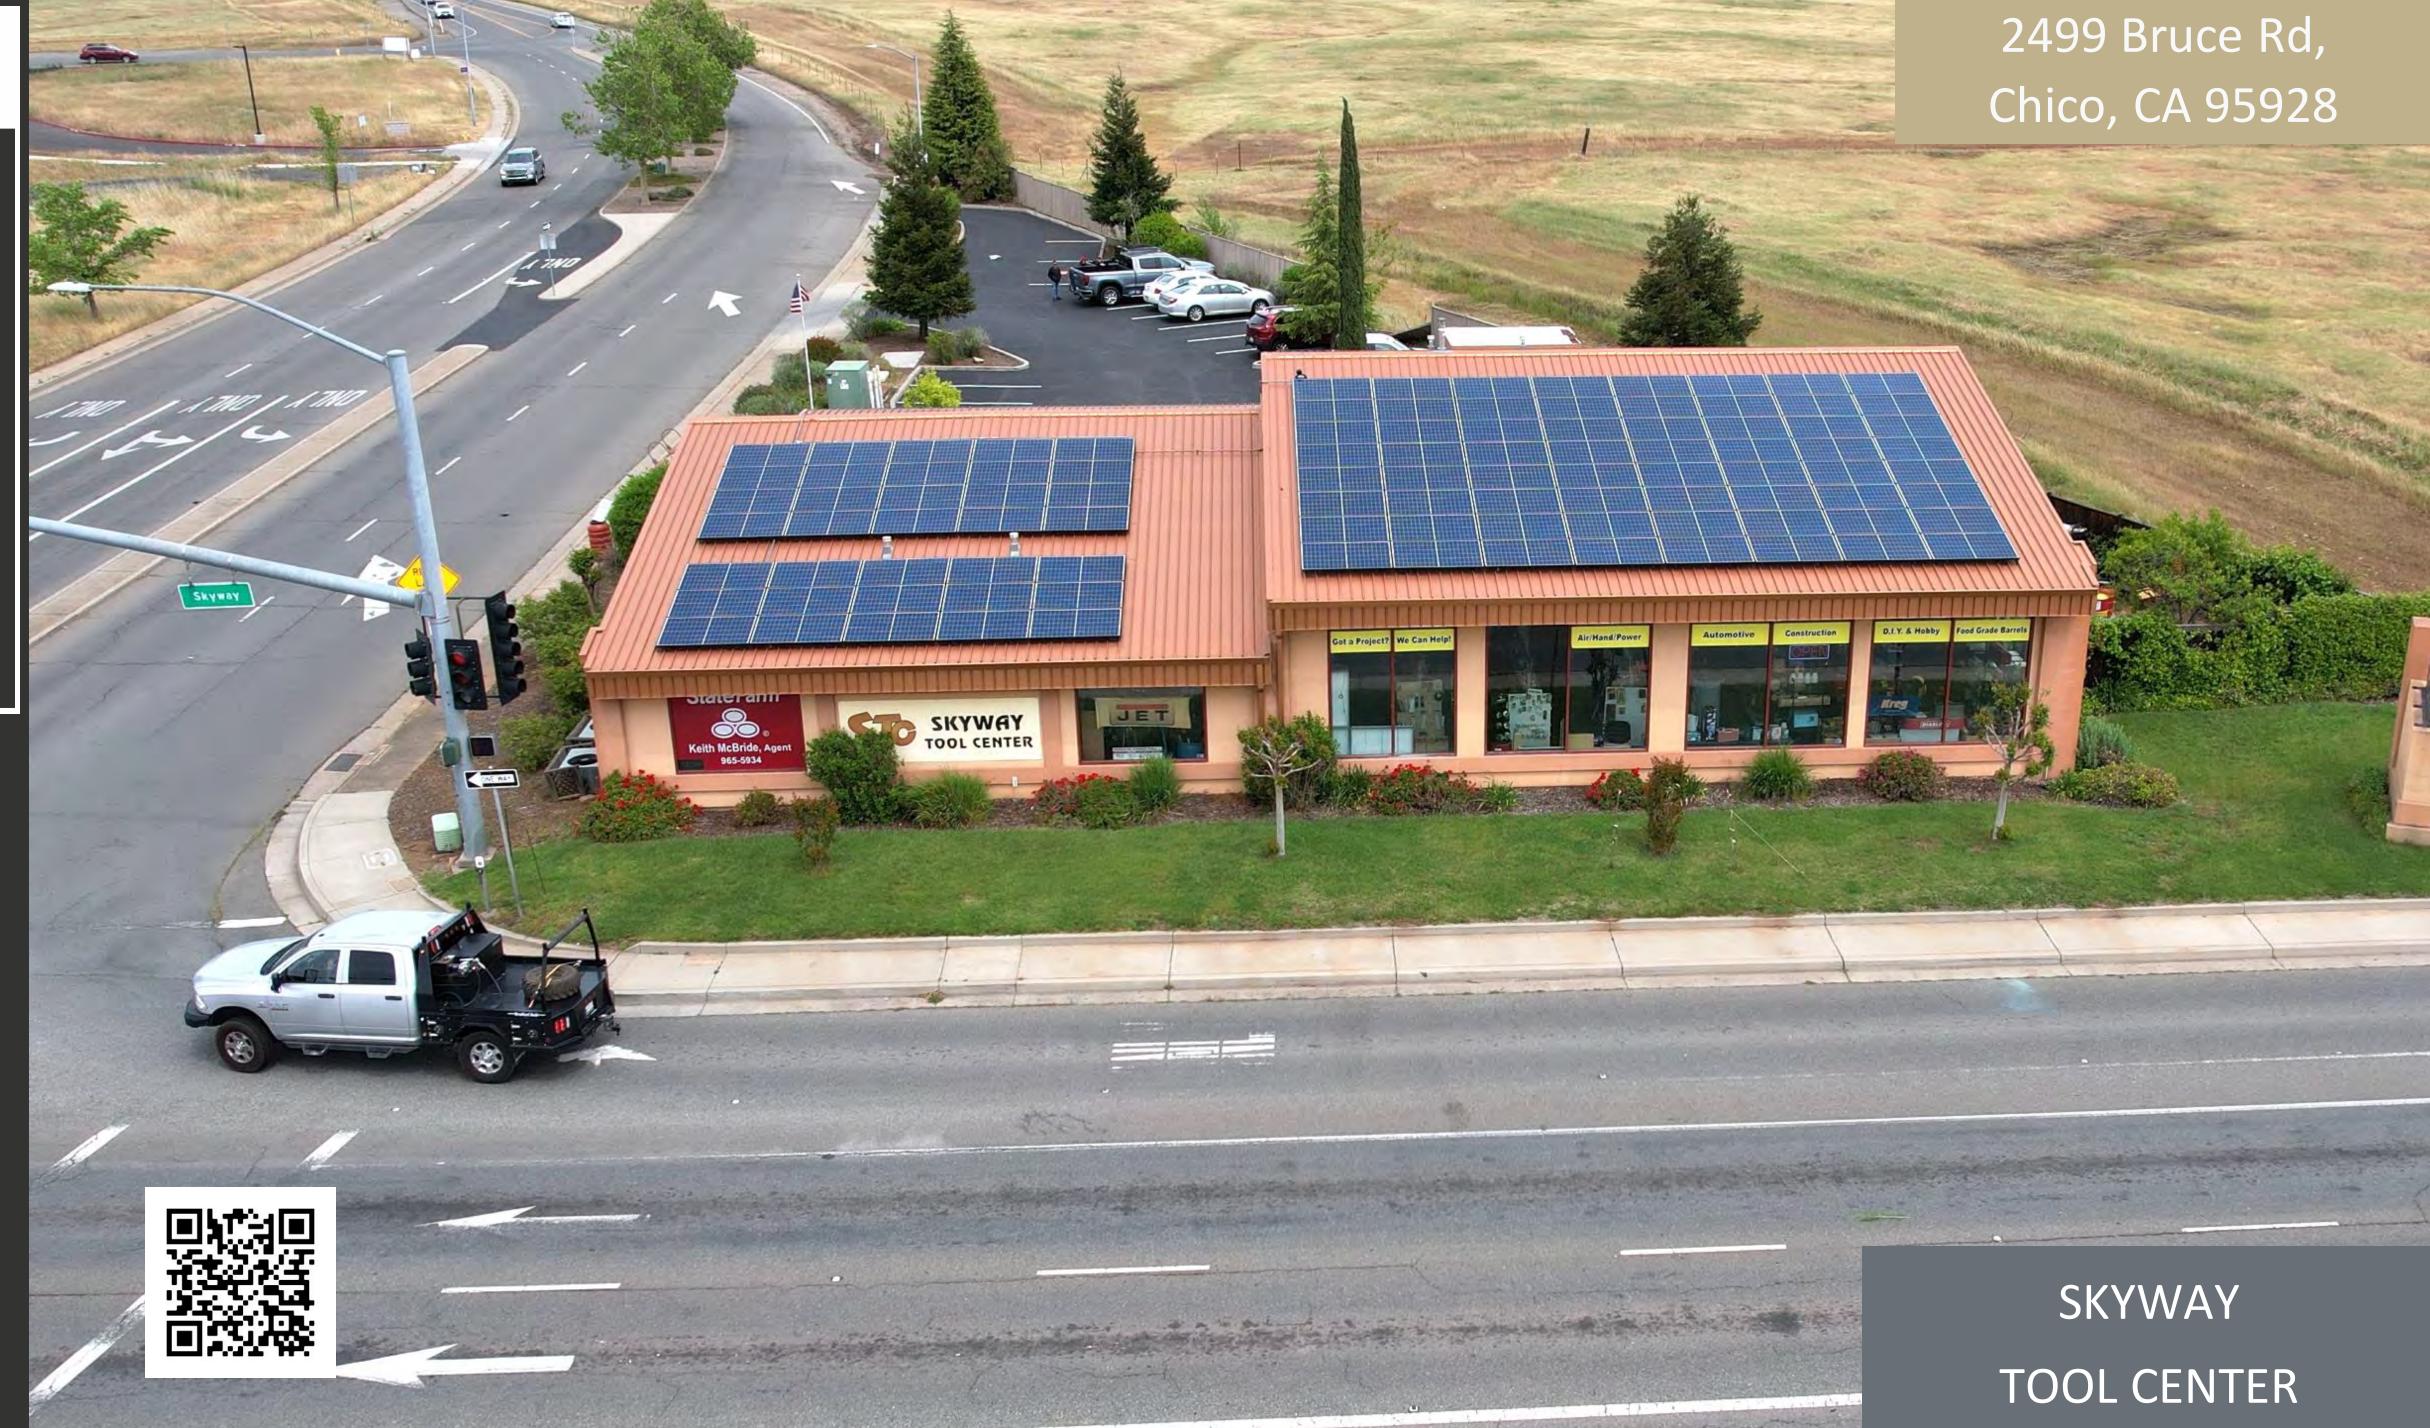

## FOR SALE

Established business
Real Estate & Inventory Included

BUSINESS PRICE: \$549,000.00

REAL ESTATE PRICE: \$2,495,000.00

TOTAL PRICE: \$3,044,000

2499 Bruce Rd, Chico, CA 95928

https://bizandland.com/toolcenter

Great, highly visible location with lots of parking, two driveways for easy ingress and egress. Nicely landscaped, beautiful place to shop, great tools at great prices, room to expand and even add more signage!

# Building Size 6702 +/-SF

Lot size: 0.55 Acre

https://bizandland.com/toolcenter

#### SOLAR:

\$60,000 solar system was installed in 2015. Solar is paid off.

## Summary

It's a beautiful building with established business. Quality and planning shows in everything, tools, building, maintenance, and location!

Situated at the 4-way intersection with traffic lights.