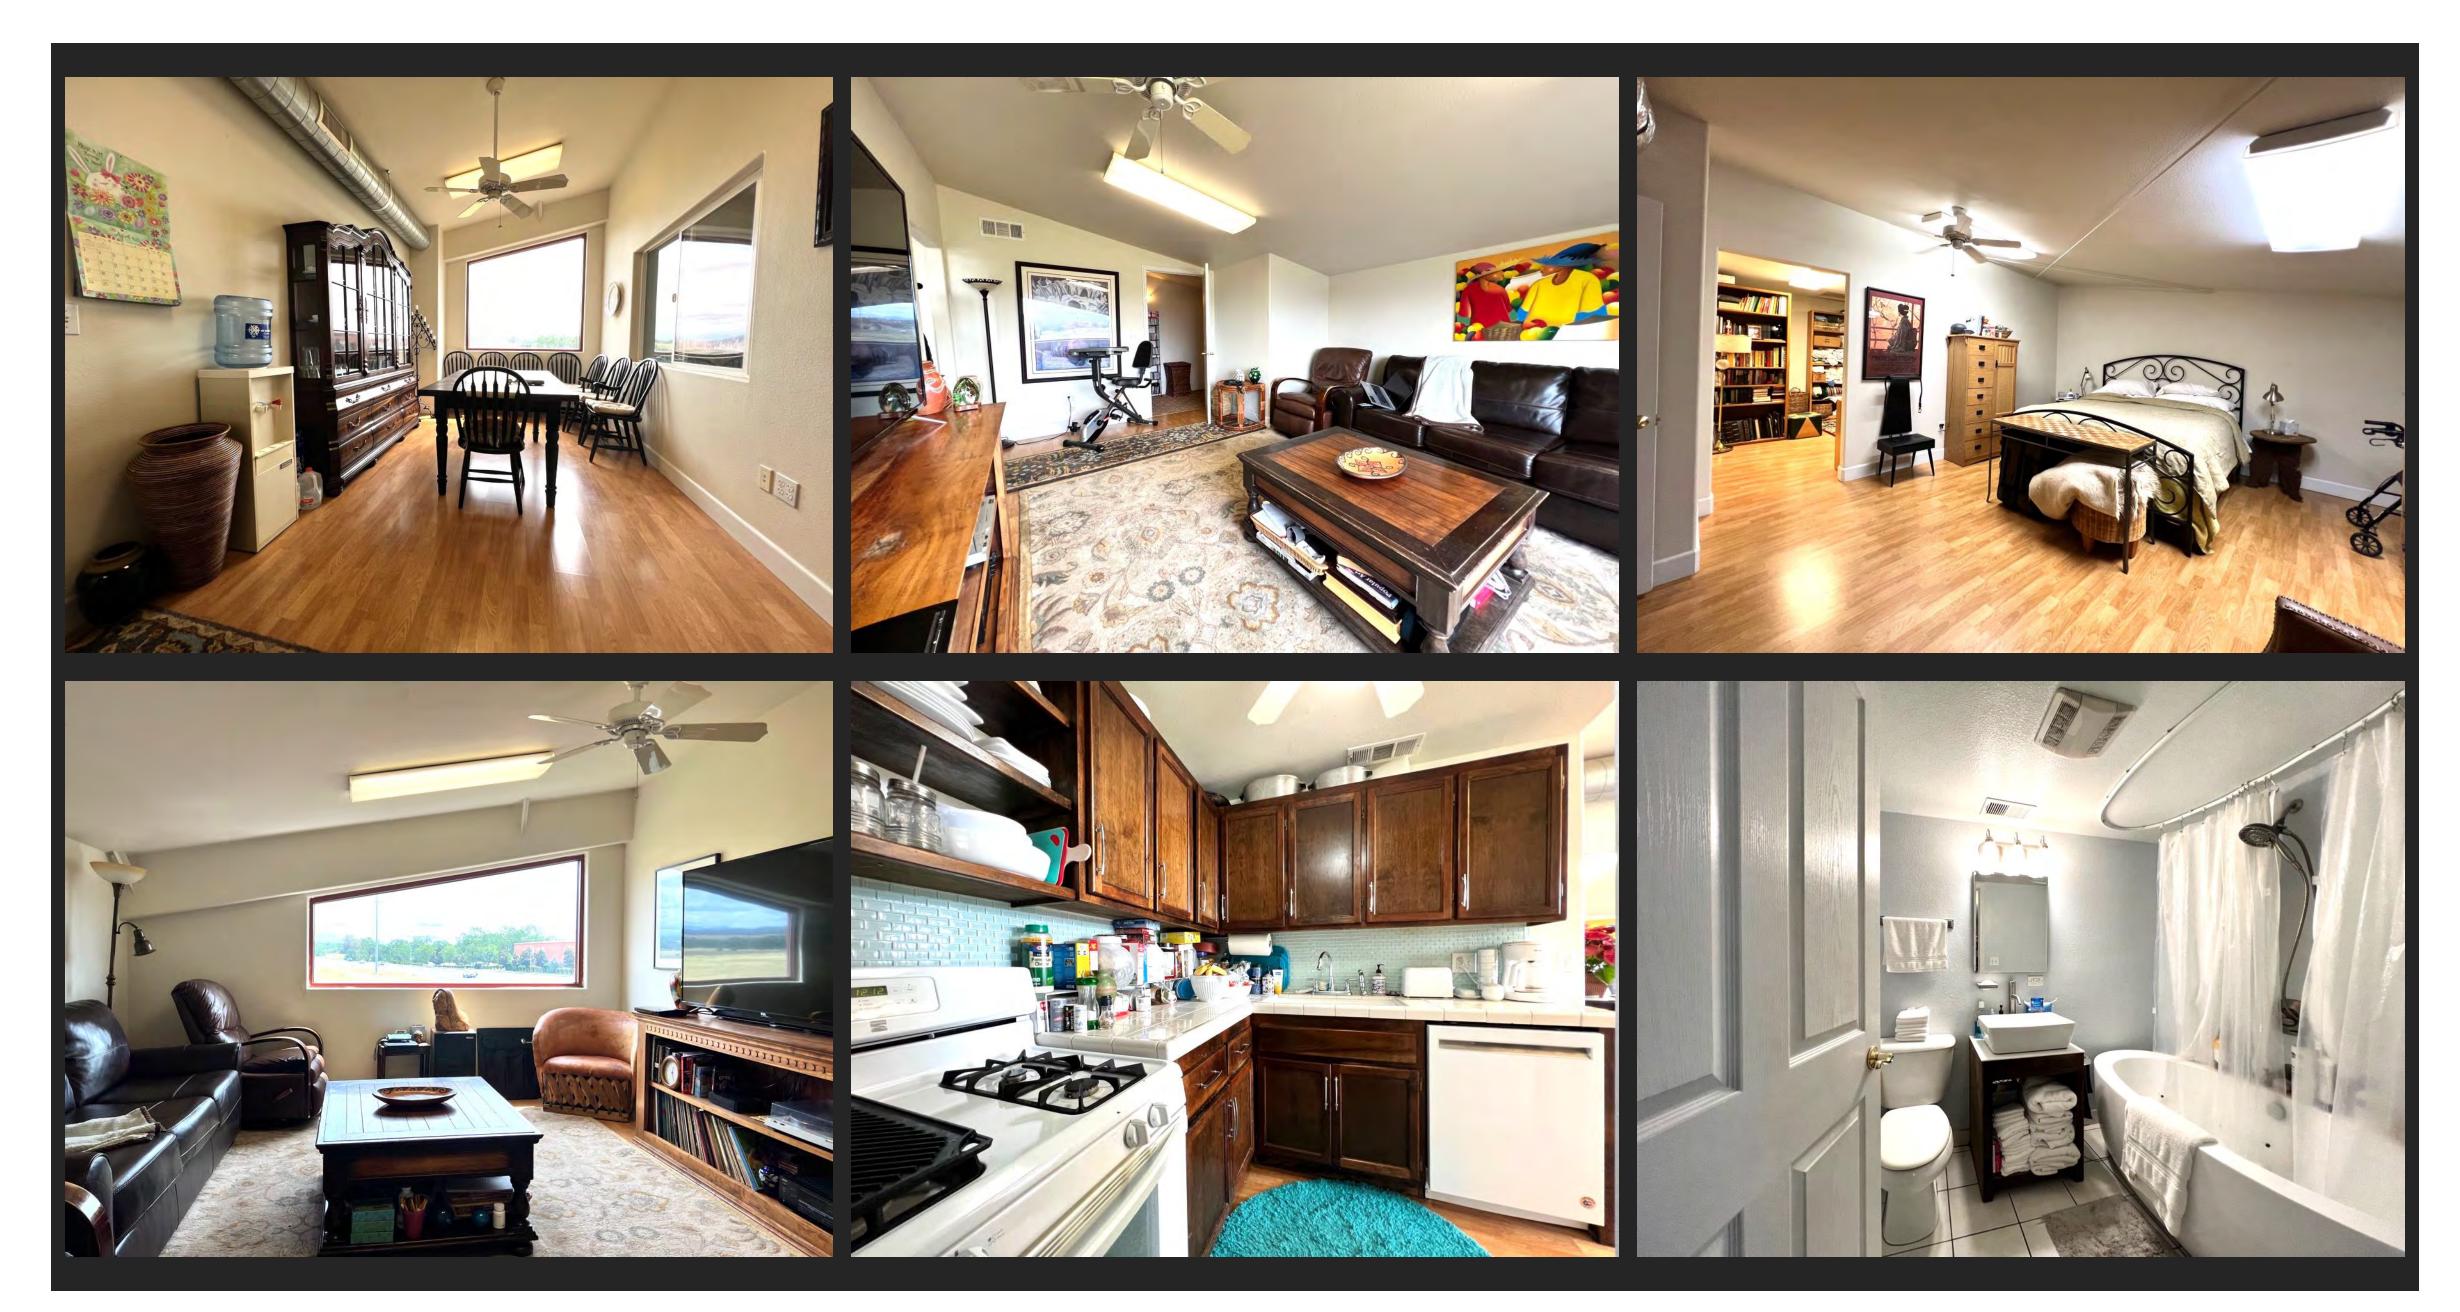

#### **SECOND FLOOR:**

4 personal offices with bathroom and kitchen. Network & cable ready. Can also be used as Owner's or Manager's residence. This floor is 1200 +/- SF