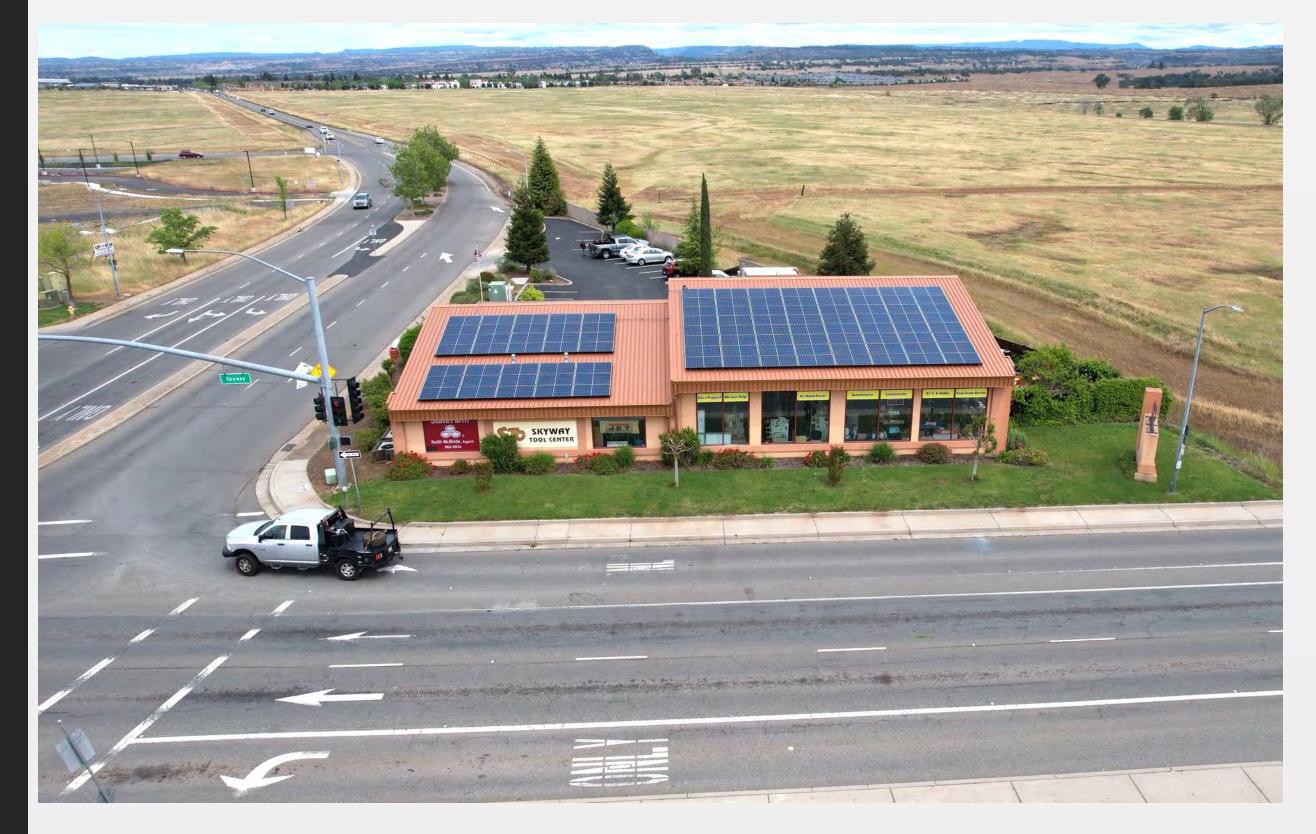

Great, highly visible location with lots of parking, two driveways for easy ingress and egress. Nicely landscaped, beautiful place to shop, great tools at great prices, room to expand and even add more signage!

## Summary

It's a beautiful building with established business. Quality and planning shows in everything, tools, building, maintenance, and location!

Situated at the 4-way intersection with traffic lights.