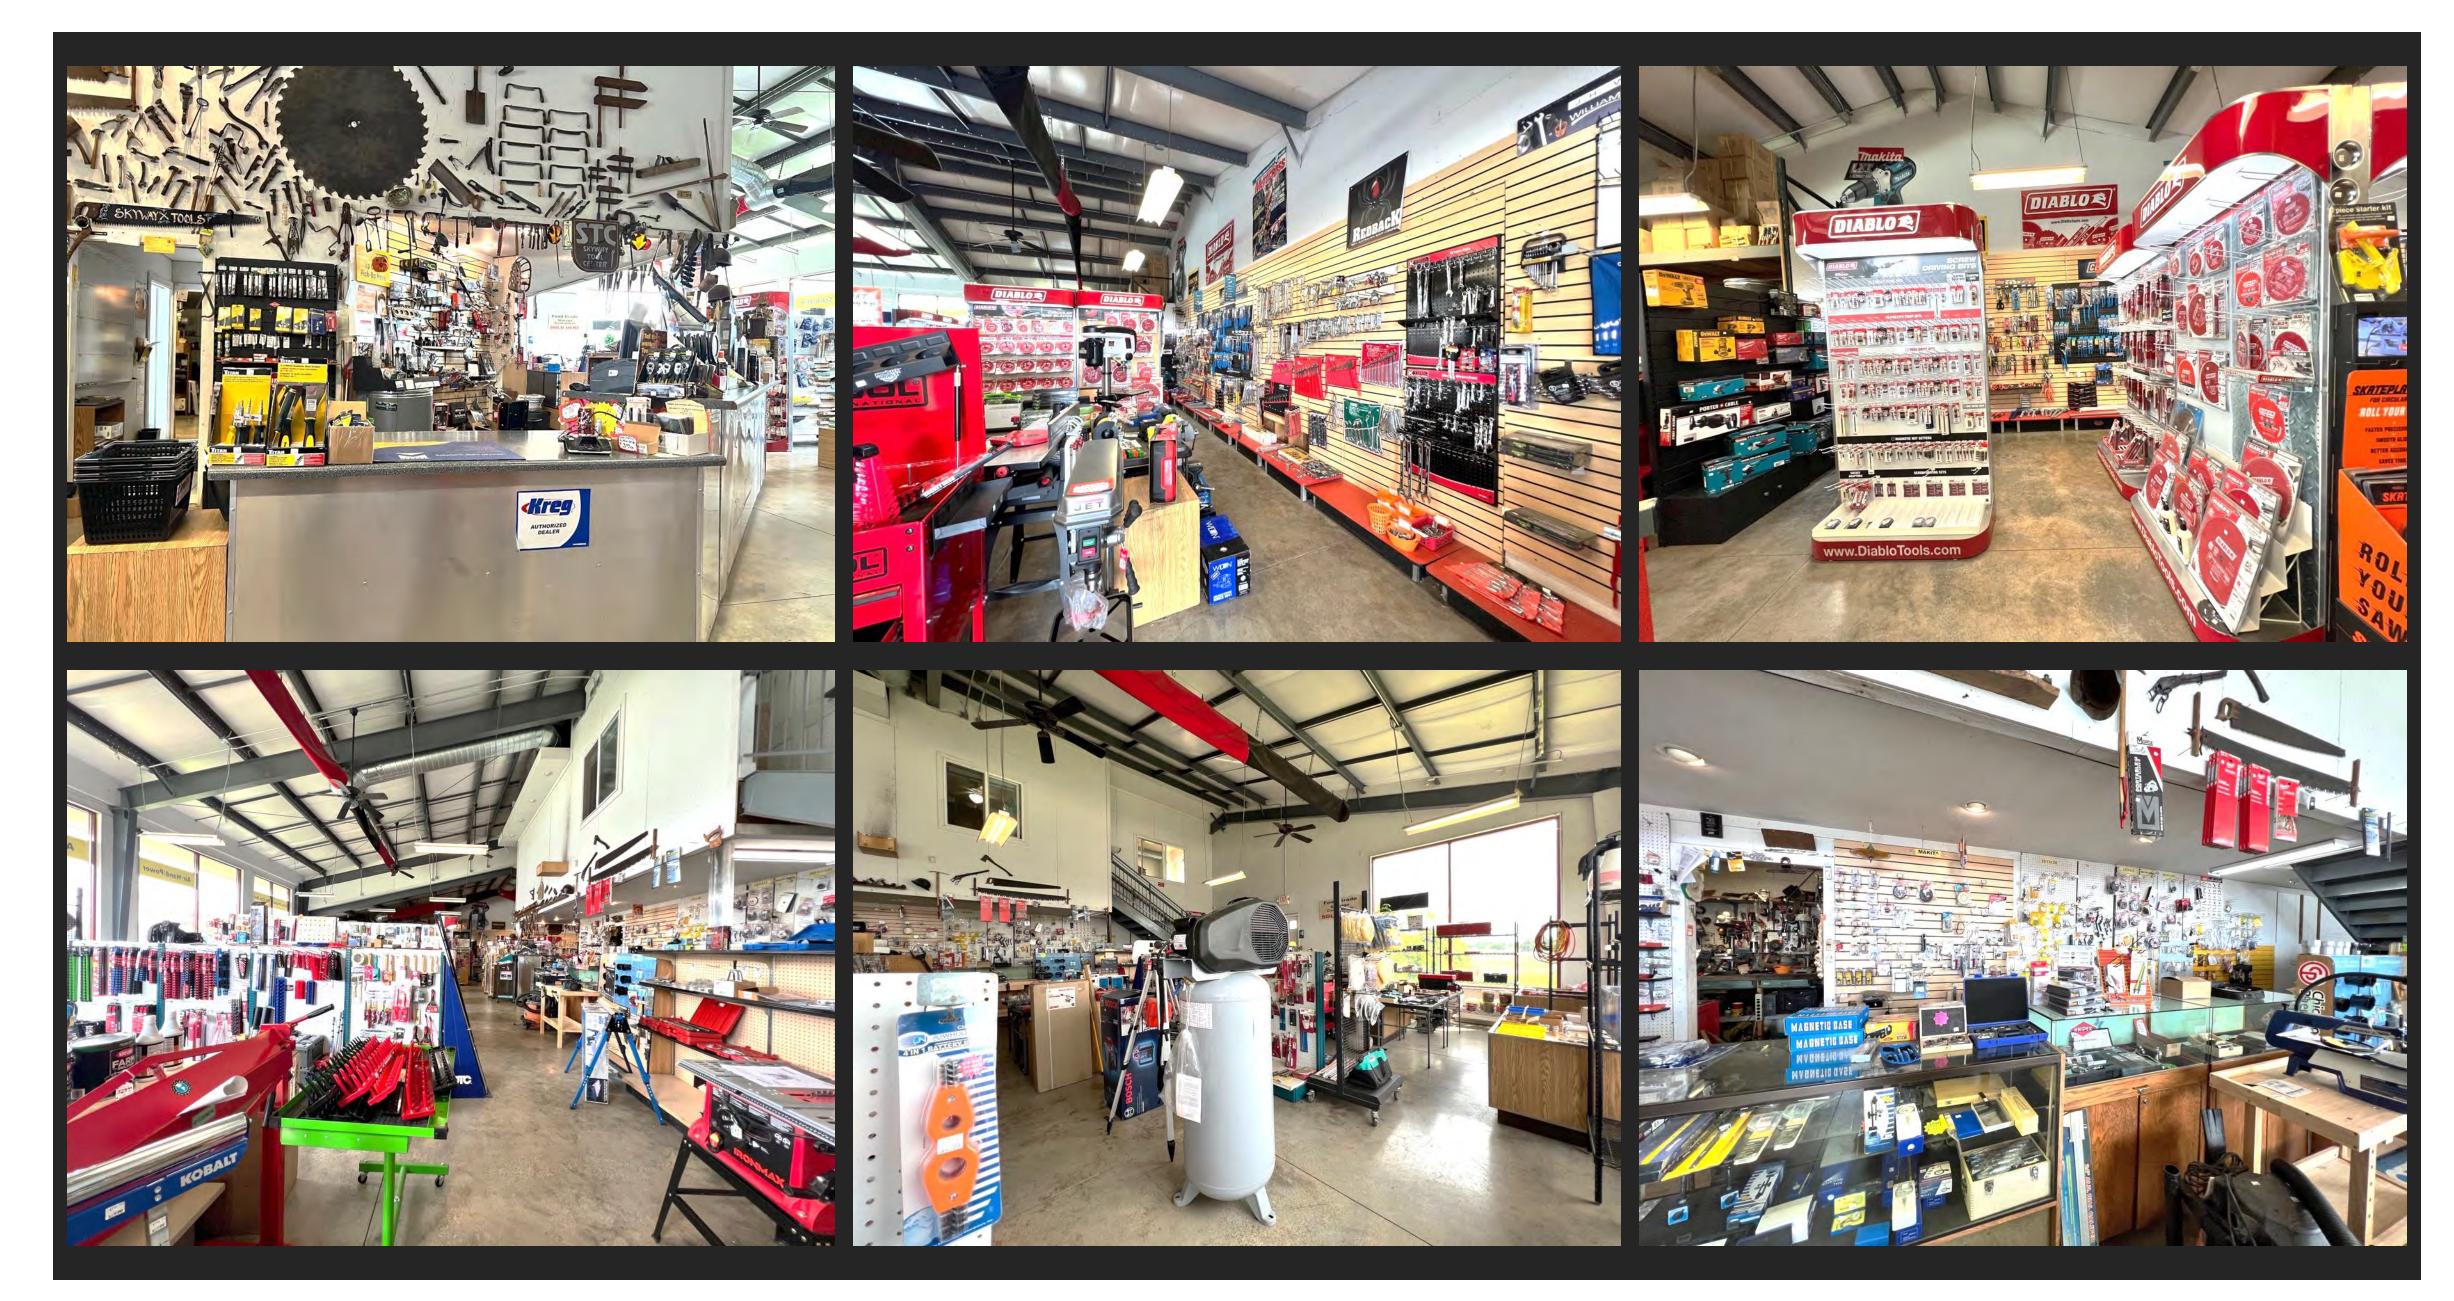

# BUSINESS

SkywayTools.com & Skyway Tool Center

Business timeline:

1986: Business Began

1995: Began selling online at SkywayTools.com

2005: Constructed new building for the business at

this location

SkywayTools.com and Skyway Tool Center sell quality tools at affordable prices, featuring tools by top brands like Viking, Bondhus, Grey Pneumatic, Chicago Pneumatic, Ingersoll Rands, and others.

Great, highly visible location with lots of parking, two driveways for easy ingress and egress. Nicely landscaped, beautiful place to shop, great tools at great prices, room to expand and even add more signage!

#### MAIN FLOOR:

Built on strong foundation with steel building with stucco, high ceilings, and metal roof. It has offices, sale counters, warehouse, and two bathrooms. A separate office with 1200 +/- SF has been leased to State Farm Insurance on \$1,850/month. There are 23 parking spaces.