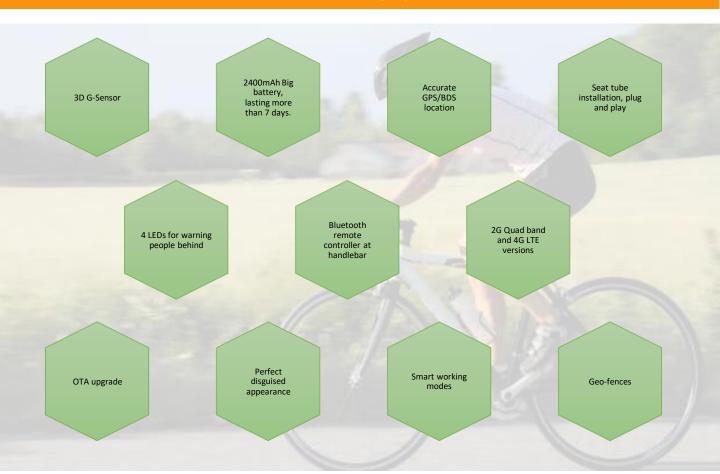

Warning LED Special Design Sea Tube Installation

Big Battery 2400mAh Bluetooth Controller on Handlebar

Accurate GPS Location

## **MAIN FEATURES**