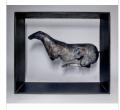

\$9,900

\$499

\$1,300

\$2,900

\$9,000

\$775

KATHY TAYLOR Suspended Horse No 2, ca. 2019 Ceramic and steel

12 × 14 × 4 in 30.5 × 35.6 × 10.2 cm