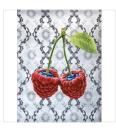

**TATO CARAVEO** Salvador Dalí, 2018 Charcoal on wood panel

19 1/2 × 45 3/4 × 2 in 49.5 × 116.2 × 5.1 cm

**JARED AUBEL** Braspberries, 2012-2019 Oil, acrylic, and aerosol on wood panel

24 × 18 × 1/4 in 61 × 45.7 × 0.6 cm