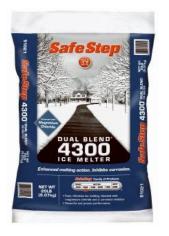

- Melts ice to -10°F
- 11 lb jugs, 10, 25 and 50 lb; and 40 lb pails
- Contains the powerful melting catalyst, MG 104
- Helps prevent re-freezing up to 2.5 times longer than conventional ice-melters.
- Less harmful to plants, pets, shoes or carpet when used as directed