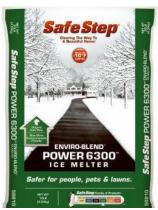

Also available in buckets

- Melts ice to -15°F
- 8lb jugs; 20 and 50 lb bags
- Faster than other ice-melters at melting ice and snow due to its unique hygroscopic action that quickly attracts moisture
- Doesn't blow or roll away like other ice-melters that use a flake or pellet form. Unique crystal shape helps it stay where you put it
- Safer for concrete causes significantly less cracking, scaling and spalling on concrete than calcium chloride