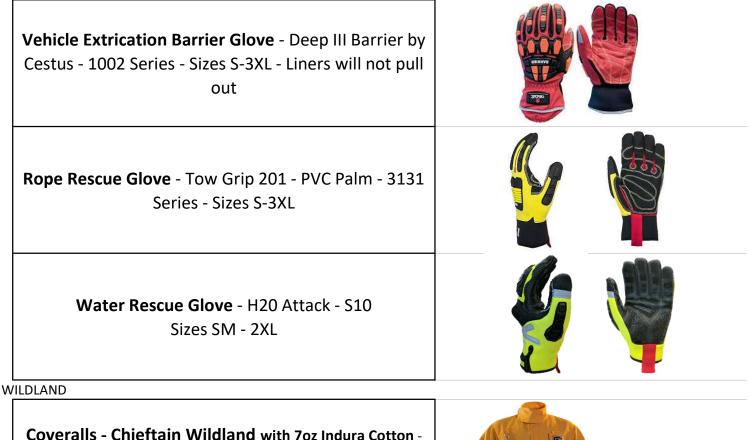

Vehicle Extrication Glove - Deep III Pro by Cestus -3207 Series - Sizes S-3XL

Yellow, tan, navy or red - XS to 3XL - Zipper, outer hook & loop -Woven hook & loop straps on cuffs - Throat tab - Leather reinforced knees - Elastic on waistband - 9"x3"x2" radio pocket