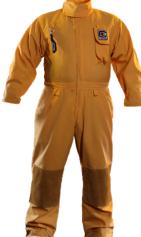

#### Coat & Pants - Chieftain Wildland with 7oz Indura

**Cotton** - Yellow, tan, navy or red - SM to 4XL - 32" coat with zipper & velcro - throat tab - utility pockets - 9"x3"x2" radio pocket - Belt loops on pants - 10" zippered leg openings - Extra large pockets - Leather reinforced knees