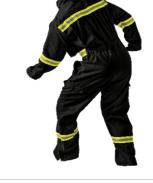

> Add a fleece liner for jacket Add suspenders for pants Add lettering on back of jacket (per line)

**Dual Certified Wildland and Tech Rescue Coveralls** -NFPA Certified 1977 and 1951 - Available in gold, navy or black (shown)