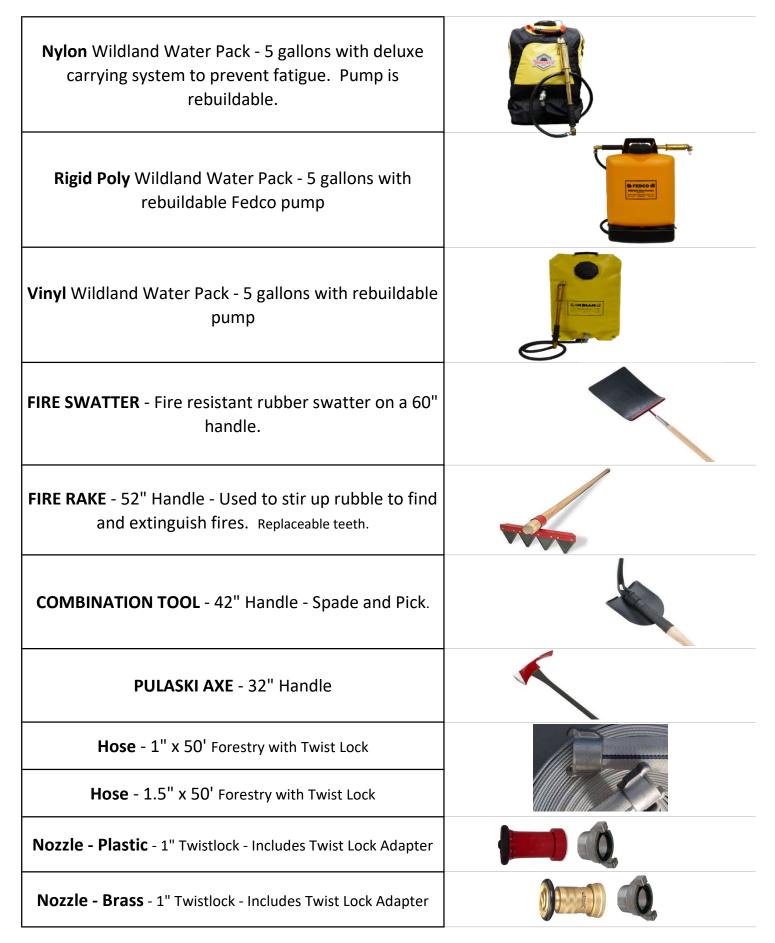

#### HOSES, NOZZLES, FOAM

| JSES, NUZZLES, FUANI                                                                                                                                                                                                                                                             |                                |
|----------------------------------------------------------------------------------------------------------------------------------------------------------------------------------------------------------------------------------------------------------------------------------|--------------------------------|
| FIRE HOSE - 37mm (1 1/2"), 45mm (2 1/2"), 60mm (4")<br>available in Good - Better - Best options                                                                                                                                                                                 | NATE ADDRESS OF THE ADDRESS OF |
| NOZZLES - Models Available: 37mm (1 1/2"), 45mm (2<br>1/2"), Select Flow, Auto Flow, Constant Flow - Heavy<br>Duty design includes stainless steel water deflector<br>ring and stainless steel ball valve                                                                        |                                |
| FOAM TUBE - Attaches quick and easy to nozzles                                                                                                                                                                                                                                   |                                |
| <b>FOAM EDUCTOR</b> - Installs in seconds and has adjustment for different concentrations                                                                                                                                                                                        |                                |
| PIERCING NOZZLE - Fits 37mm hose, 3' long                                                                                                                                                                                                                                        |                                |
| FOAM - Class A, 0.1% - 1% AFFF - Class B, 3-6% AR-<br>AFFF - Class A/B, 0.1%-1% Class A and 3-6% Class B -<br>All foam meets NFPA 1150-99, is environmentally friendly and<br>comes in 5, 30 and 55 gallon drums. Training Foam is also<br>available as 1-6% concentration AFFF. |                                |
| SPIRATORY PROTECTION                                                                                                                                                                                                                                                             | 1 1 A                          |
| <b>N-95</b> Masks - Standard, Exhalation Valve, Odor filtering options                                                                                                                                                                                                           |                                |