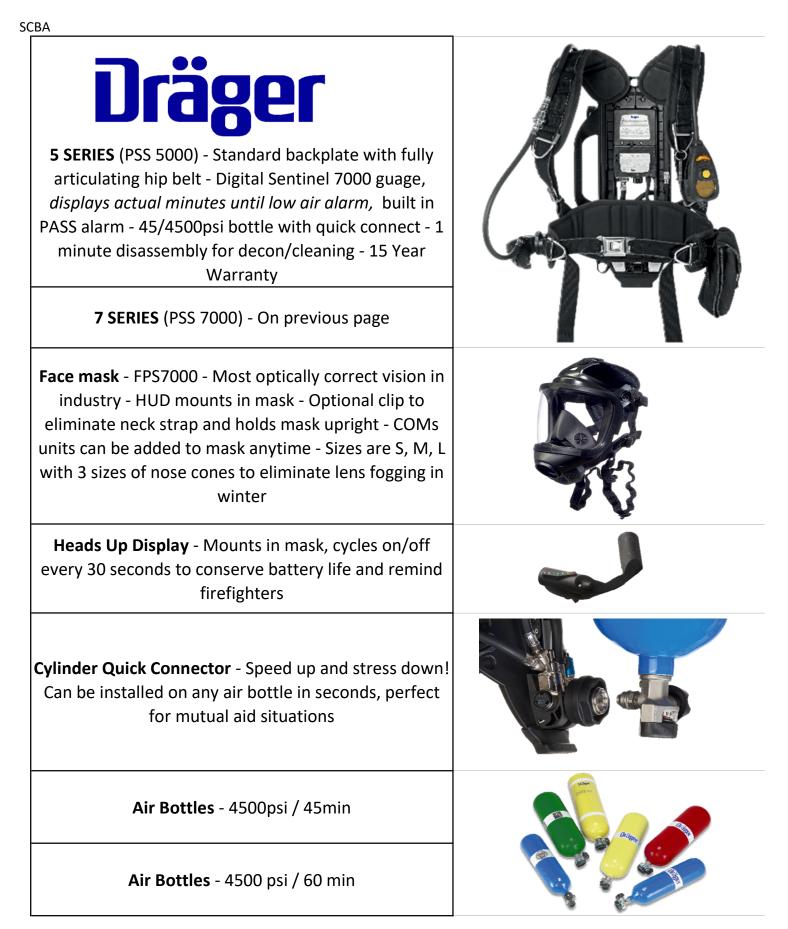

# Photo luminescent covers for easy

visibility in low light

One size fits all -3 step adjustable height backplate

Rigid, self supporting hip belt handles the weight of the SCBA -**Exclusive to Drager** 

Fully articulating hip belt that features a positive engagement to backplate that also extends to eliminate pulling on shoulders when moving

Lifetime Warranty

Digital gauge that shows how many minutes to low air

> **EBSS** pouch available

**On Rear of Pack** 

1. Dual directional sounders

and lights when PASS activated

Torso contoured shoulder harness

Non-porous,

rubber coated

shoulder and hip harness

for grip & easy cleaning

for maximum comfort

Urage

7 Series PREMIER SCBA The most feature packed and high performing SCBA available.