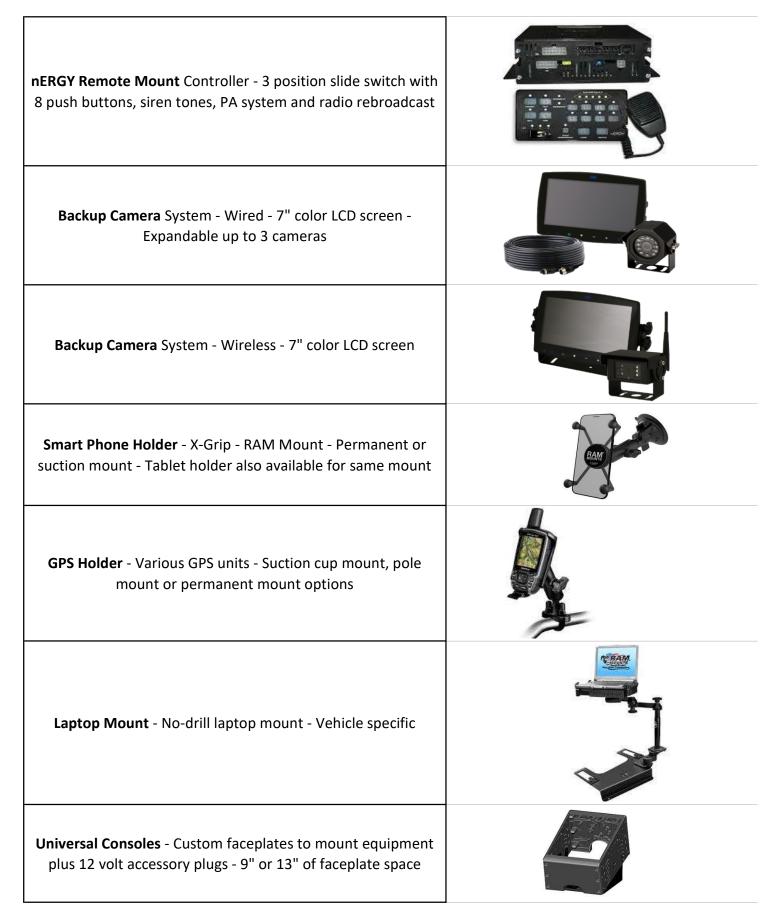

| <b>X-am 8000</b> - 7 Gas Detectors - That's right, two more industry firsts from Drager - A single gas detector that can test up to 7 gases AND function with or without a pump!                                                                 |  |
|--------------------------------------------------------------------------------------------------------------------------------------------------------------------------------------------------------------------------------------------------|--|
| X-Dock - Automatic bump tests, calibration, reduced test gas<br>consumption, short test times and comprehensive<br>documentation                                                                                                                 |  |
| <b>Test and Calibration Gas</b> - Different sized bottles and gases available                                                                                                                                                                    |  |
| <b>X-ZONE 5500</b> - Area gas monitoring - Whether you're at a fire<br>or hazmat scene, new science is proving you need to be aware<br>of air contamination around you. How do you do that? With<br>these units that report to a central screen. |  |
| EHICLE LIGHTING & EQUIPMENT                                                                                                                                                                                                                      |  |
| <b>PRO-V Lightbar</b> - Code3/ECCO - Complete customization - 48"<br>to 72" - Alley lights, Takedown lights, Traffic Advisor available -<br>5 Year Warranty                                                                                      |  |
| Mini Lightbar - 11" - Code3/ECCO - Red - 5 Year Warranty                                                                                                                                                                                         |  |
| <b>Beacon</b> - Red - Code3/ECCO - Multiple Flash Patterns - 5 Year<br>Warranty                                                                                                                                                                  |  |
|                                                                                                                                                                                                                                                  |  |