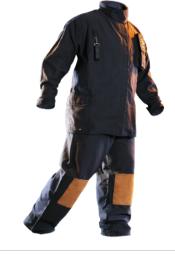

**Coveralls - Chieftain Wildland with 6oz Nomex** - Same features as above and both sets have the following options: 2" triple lime/silver reflective on leg cuffs and arms, full bellows cargo pocket, thermally padded knees, angled hand pockets with pass thru

**Coat & Pants - Chieftain Wildland with 6oz Nomex** - Same features as above and both sets have the following options: 2" triple lime/silver reflective on leg cuffs and arms, full bellows cargo pocket, thermally padded knees, angled hand pockets with pass thru