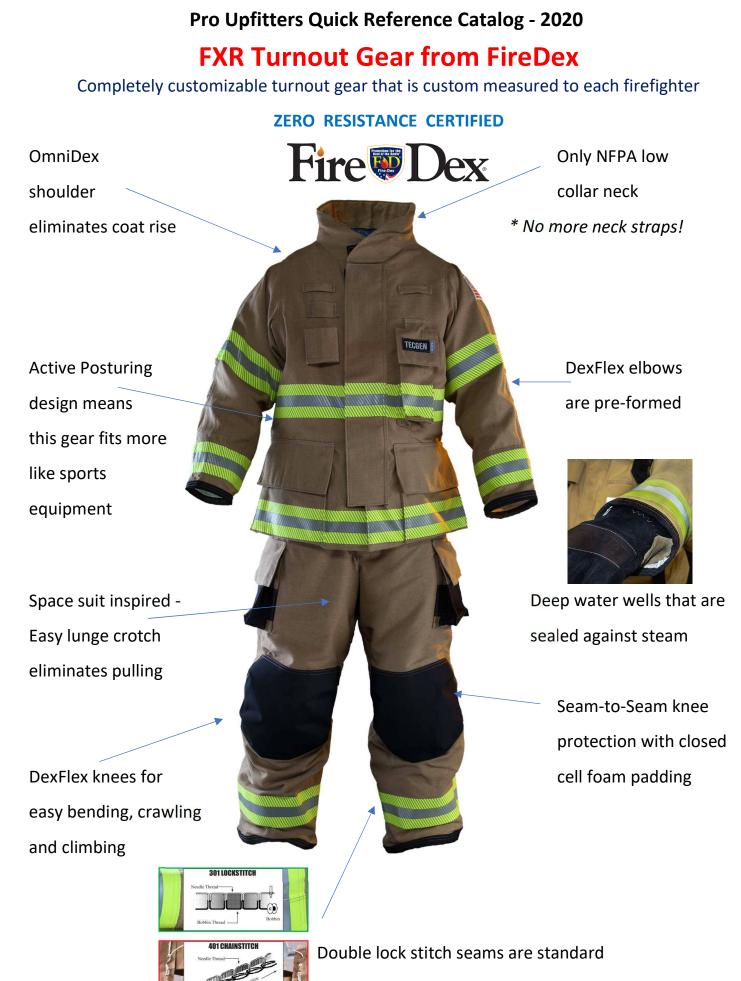

#### TURNOUT GEAR

PPE ACCESSORIES

**Low Profile DUAL LIGHT** - Rubber backed strap holds light securely in place - 250 Lumen spot light and 250 Lumen flood light - 450 Lumen combined lights output - 6.5 Hour runtime