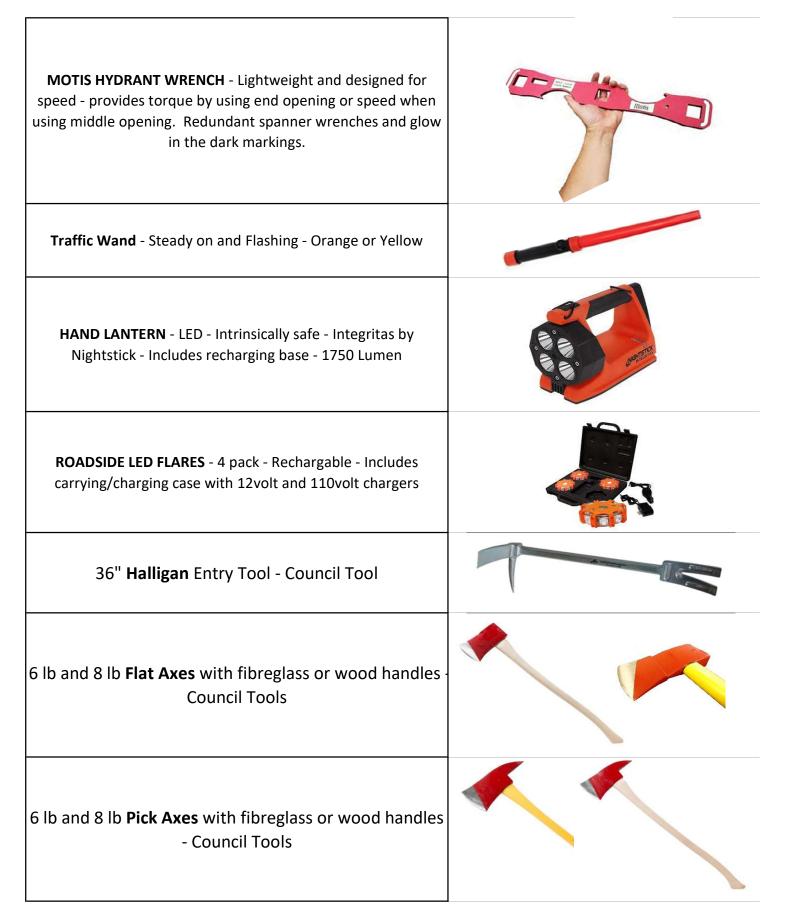

| Hygenall <sup>®</sup> ToxOff™ - Concentrate for laundry and PPE cleaning<br>, including use in an extractor (NFPA 1851 Compliant) - 5 U.S.<br>Gallon Bucket                                                                                                    |                                            |
|----------------------------------------------------------------------------------------------------------------------------------------------------------------------------------------------------------------------------------------------------------------|--------------------------------------------|
| <b>DECON BAGS</b> - The quickest and easiest way to store your contaminated PPE so you don't spread harmful carcinogens by touch or off gassing                                                                                                                | Fire Dex<br>Le dat Inflative<br>Dec in Bag |
| <b>Detergent</b> - Turnout Gear - 1 gallon or approx. 120<br>wash cycles - www.responderclean.com                                                                                                                                                              | DEXIT WARY                                 |
| <b>Neutral</b> - Facemask disinfectant for Drager SCBA                                                                                                                                                                                                         |                                            |
| Solo Resuce SCBA EXTRACTOR - How do you<br>decontaminate your SCBA? Now you have a better<br>choice. Temperature and pressure regulated cleaning<br>of up to two SCBA at once - 10 min run cycle has been<br>proven to give your SCBA the best clean available |                                            |
| DOLS                                                                                                                                                                                                                                                           |                                            |
| SNAGGER - Designed by firefighters, for firefighters. 37mm and<br>45mm hose handling tool, 37mm and 45mm hose wrench, gas<br>shutoff, glass break tool, oxygen valve wrench, forcible entry lip<br>and more! Blue or Red with customized etching available.    |                                            |
| <b>MOTIS MINI SPANNER WRENCH</b> - 4" Long handle, cast aluminum for maximum strength                                                                                                                                                                          |                                            |

#### THERMAL IMAGING

| UCF 6000 TIC with Truck Kit - Includes basic UCF 6000 Thermal<br>Imager, desktop charger, charging cords, IFU, software disc,<br>crawling plate, truck mount/charger and retractable lanyard           |                |
|--------------------------------------------------------------------------------------------------------------------------------------------------------------------------------------------------------|----------------|
| <b>UCF 7000</b> Thermal Imaging Camera - Adds image and video recording, 3 operating modes and ThermalScan function for finding hot spots                                                              |                |
| <b>UCF 8000</b> Thermal Imaging Camera - Adds upgraded high resolution screen over 7000 - All cameras are intrinsically safe                                                                           | Dräger         |
| <b>UCF 9000</b> - Adds digital camera and video recorder and additional 8 operating modes for best results in a variety of conditions * <i>SCAN PLUS MODE</i> - <i>Digital Camera</i> + <i>Thermal</i> |                |
| Spare battery for thermal imaging cameras                                                                                                                                                              |                |
| Retractable lanyard for TIC - Attaches to firefighter with carabener                                                                                                                                   |                |
| Charging base for TIC with kick plate - Inlcuded with all TIC purchases                                                                                                                                |                |
| Truck mounted charger for TIC                                                                                                                                                                          |                |
| AS DETECTION - Single Gas                                                                                                                                                                              |                |
| <b>Pac 6000</b> - Single gas detector - Disposable unit - CO, H2S, SO2,<br>O2                                                                                                                          | CO<br>CO<br>CO |