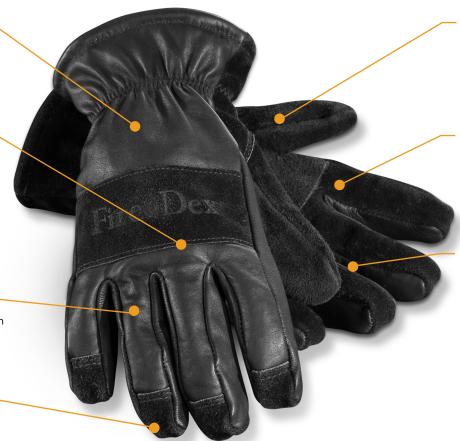

# **MAXIMUM DEXTERITY**

Broken-in feel out of the bag with 3oz Top Grain Cowhide

## **THERMAL RESISTANCE**

Added thermal protection against conductive heat with reinforced Cowhide Knuckle and Palm Guards

## DEXFLEX™ **FINGERS**

Reduce restriction with naturally-bent fingers

#### **ROLLOVER FINGERTIPS**

Tactical grip design with seamless fingertips

# **MAXIMUM FLEXIBILITY**

360 degree range of motion with a keystone thumb design

# **SUPERIOR PROTECTION**

60+ TPP and two layers of thermal lining that extend down the fingers

# **ABRASION** RESISTANCE

Durable top grain cowhide fourchettes designed for for maximum dexterity

DuPont™

DuPont™ Kevlar. | Nomex.

Available with gauntlet cuff and knit wrist in sizes XS-2X.