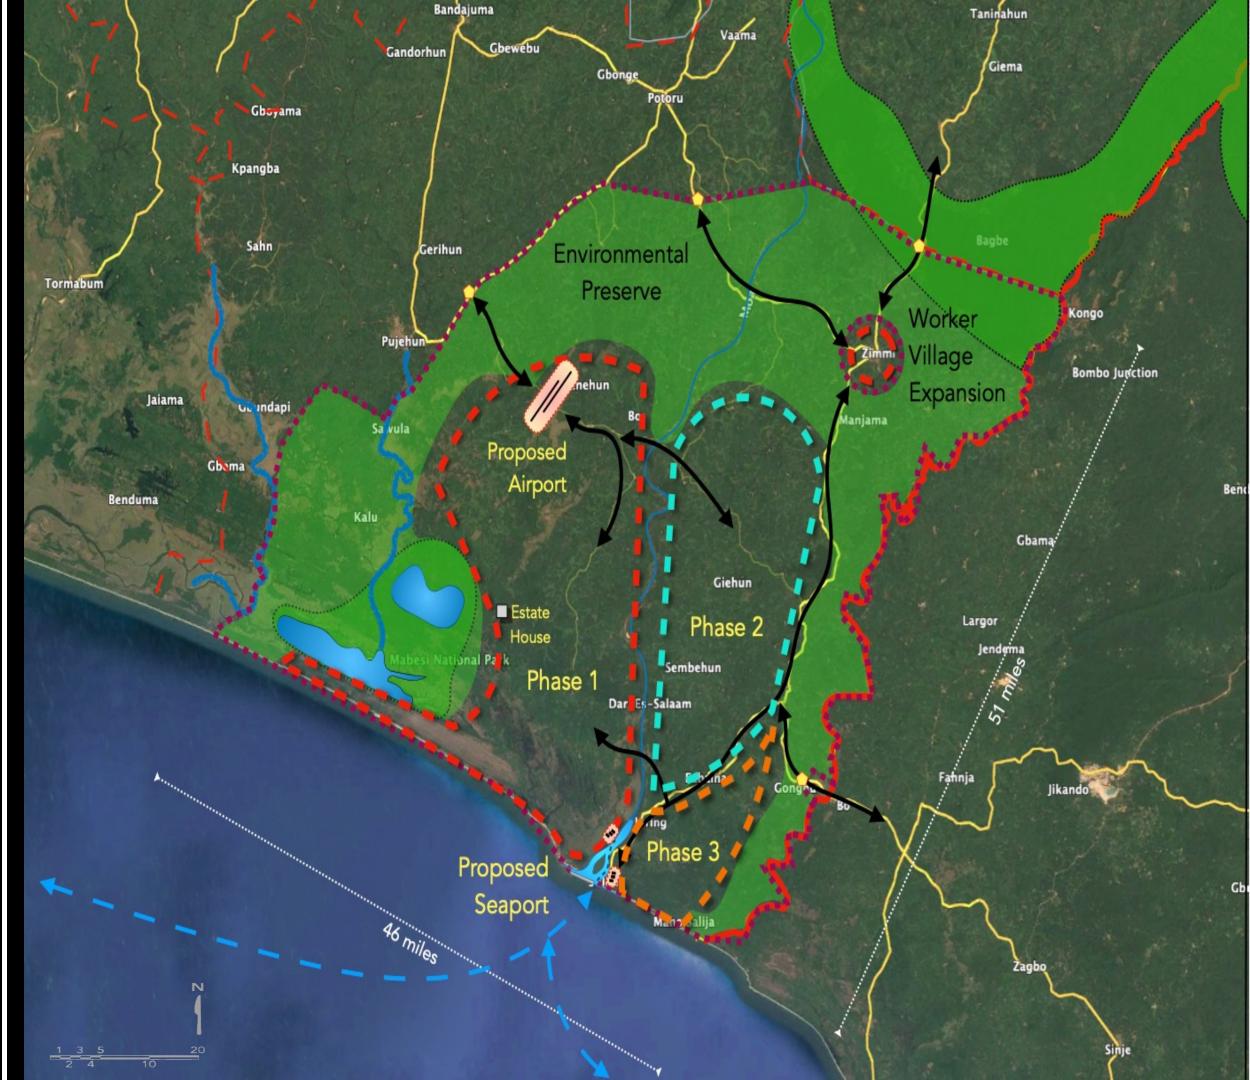

The environmental conservation zone will be designed to secure in perpetuity the natural ecosystems of the immediate area eliminating the potential for urban sprawl and resulting land degradation that would otherwise occur. The Casinos and resort developments will integrate state of the art resiliency planning to minimize their carbon footprints through systems such as grey water recycling, photovoltaic paneling, green roofs, and storm water filtration.

To further ensure the natural beauty and value of the existing environment, **Majestic** will include well planned and designed workers villages, providing housing, health care, education and amenities for the thousands of laborers that will need to be employed as the Project is developed. These villages will be compact in size and strategically located to conserve land, while providing efficient access to **Majestic.** Zoning ordinances and land tenure regulations will be created with the aim to safeguard the value add residents provide to their housing and neighborhoods, and to eventual land ownership.