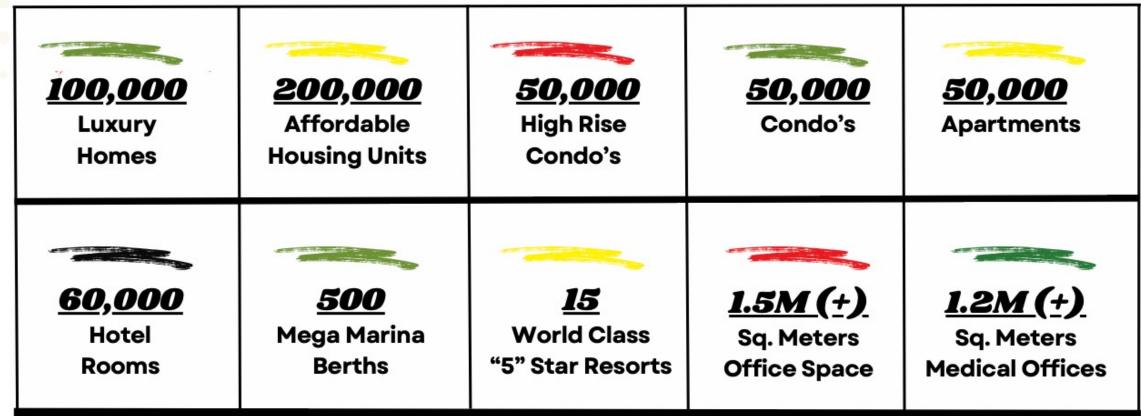

# A WELL PLANNED and PERFECTLY LOCATED CITY

- 15 World Class "5 Star" Hotels / Casinos
- 100,000 Luxury Homes
- 200,000 Affordable Housing
- 50,000 Condos
- 50,000 Mid and High Rise Condos
- 50,000 Apartments
- 60,000 Hotel Rooms
- 500 Marina Berths
- 1.5M (+) Square Meters Offices Modern Technology Infrastructure
- 1.2M (+) Square Meters Medical "state of the art" modern Facilities

Development

Stage 1

15 • "5 Star" Casino / Hotels

200,000 • Affordable Housing

50,000 • Condo's

60,000 • Hotel Rooms

500 • Mega Marina Berths

100,000 • Luxury Homes

#### SIERRA LEONE, WEST AFRICA

50,000 • High Rise Condo's

50,000, • Apartments

1.5M (+) Sq. Meters • Modern Technology Office Space

1.2M (+) Sq. Meters • Modern Medical Office Space

. . . . .