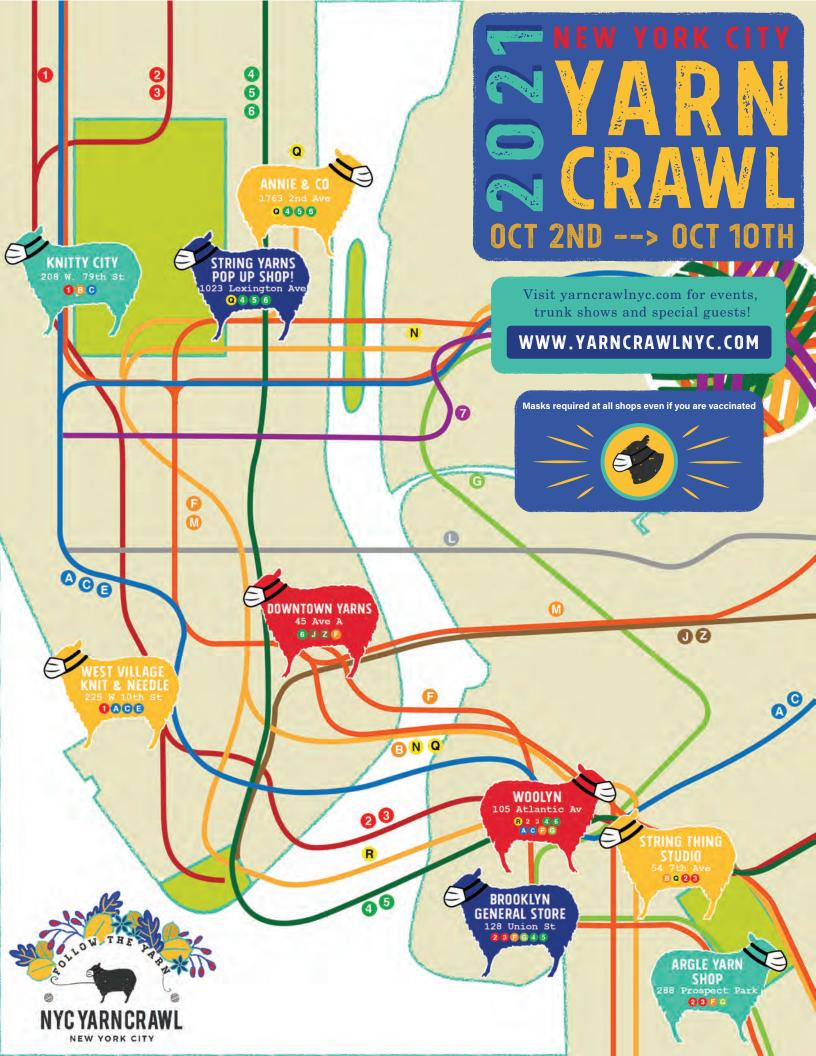

### ANNIE & COMPANY KNITTING

annieandco.com

1763 2nd Ave New York, NY 10128 (212) 360-7266

### ARGYLE YARN SHOP

argyleyarnshop.com 288 Prospect Park West Brooklyn, NY 11215 (347)227-7799

#### BROOKLYN GENERAL STORE

brooklyngeneral.com

128 Union Street Brooklyn, NY 11231 (718) 237-7753

#### KNITTY CITY

knittycitynyc.com 208 West 79th St New York, NY 10024 212-787-5896

#### STRING YARNS POP UP SHOP!

stringyarns.com

1023 Lexington Avenue Ny, Ny 10021 (212) 288-9276

#### WOOLYN

woolyn.com

105 Atlantic Avenue Brooklyn, NY 11201 (718) 522-5820

#### DOWNTOWN YARNS

downtownyarns.com instagram.com/downtownyarns 45 Avenue A New York, NY 10009 (212) 995-5991

#### STRING THING STUDIO

stringthingstudio.com 54 7th Avenue Brooklyn, NY, 11217 (929) 337-6130

#### WEST VILLAGE KNIT & NEEDLE

wvknitandneedle.com

225 West 10 th Street Ground Floor NY, NY 10014 (917) 262-0121