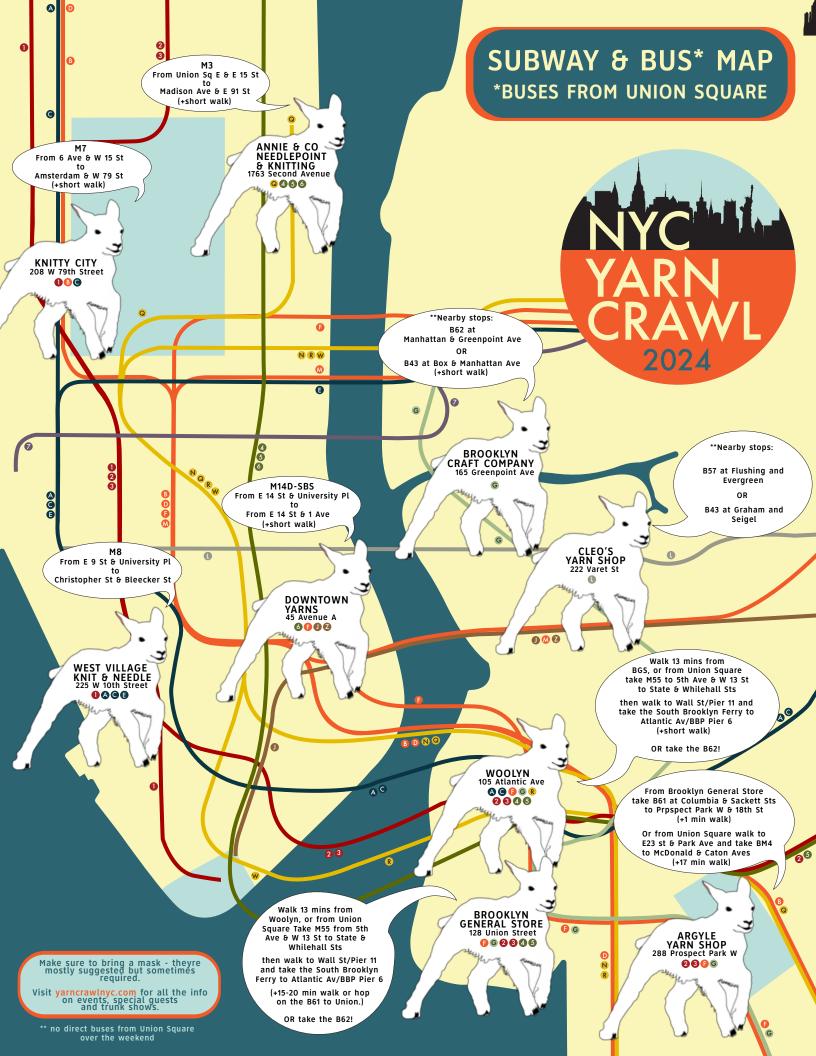

# Annie & Company Needlepoint & Knitting

1763 2nd Ave New York, NY 10128 (212) 360-7266

Crawl Hours:

Friday: 11a-7p Saturday: 11a-5p Sunday: 11a-5p

## **Argyle Yarn Shop**

argyleyarnshop.com 288 Prospect Park West Brooklyn, NY 11215 (347)227-7799

Crawl Hours:

All Crawl Days: 11a - 6p

### **Brooklyn Craft Company**

brookly ncraft company.com

165 Greenpoint Avenue Brooklyn, NY 11222 (646) 201-4049

Crawl Hours:

Friday: 11a-7p Saturday: 11a-7p Sunday: 11a-6p

#### **Brooklyn General Store**

brooklyngeneral.com

128 Union Brooklyn, NY 11231 (718) 237-7753

Friday: 12n - 6p Friday: 12n - 6p Saturday: 11a - 6p Sunday: 12n - 6p

## Cleo's Yarn Shop

cleosyarnshop.com 222 Varet Street, Brooklyn NY 11206 (929) 529–7542

Crawl Hours:

Friday: 12n-8p Saturday: 10a-8p Sunday: 10a-8p

#### **Downtown Yarns**

instagram.com/downtownyarns

45 Avenue A New York, NY 10009 (212) 995-5991

Crawl Hours:

Friday: 12n-7p Saturday: 12n-8p Sunday: 12n-6p

### **Knitty City**

knittycitynyc.com

208 West 79th Street New York, NY 10024 (212) 787-5896

Crawl Hours:

All Crawl Days: 12n - 6p

# West Village Knit & Needle

wvknitandneedle.com

225 West 10th Street, Ground Floor New York, NY 10014 (917) 262-0121

Crawl Hours:

Friday: 11a-6p Saturday: 11a-6p Sunday: 12n-5p

## Woolyn

woolyn.com

105 Atlantic Avenue Brooklyn, NY 11201 (718) 522-5820

Crawl Hours:

All Crawl Days: 11a - 6p