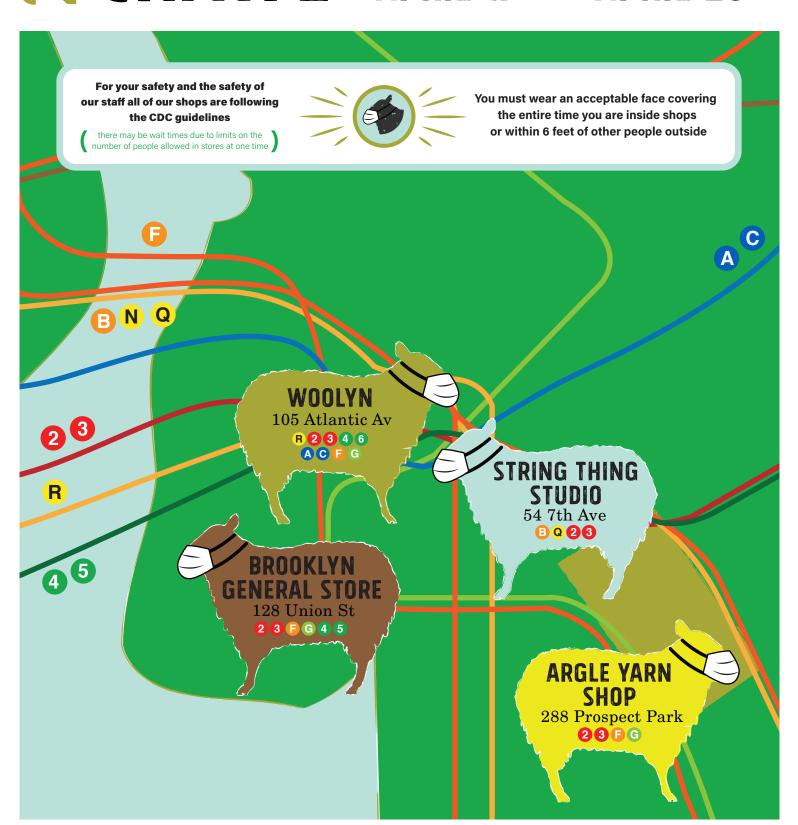

## ARGYLE YARN SHOP

argyleyarnshop.com 288 Prospect Park West Brooklyn, NY 11215 (347)227-7799

## BROOKLYN GENERAL STORE

brooklyngeneral.com

128 Union Street Brooklyn, NY 11231 (718) 237-7753

## STRING THING STUDIO

**stringthingstudio.com** 54 7th Avenue

Brooklyn, NY, 11217 (929) 337-6130

## WOOLYN

woolyn.com

105 Atlantic Avenue Brooklyn, NY 11201 (718) 522-5820