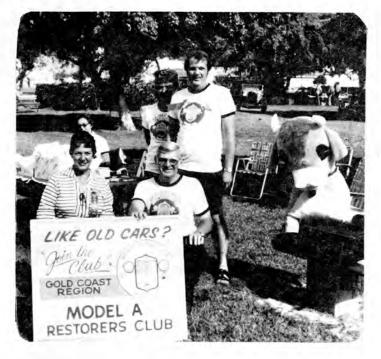

Also check out Tony's "Blast From The Past". This is what the club was like 35 years ago. Hmmm, sure was a lot more member participation in club activities back then. Come to meeting, get involved, use your Model A, get out and have more fun. John Ford