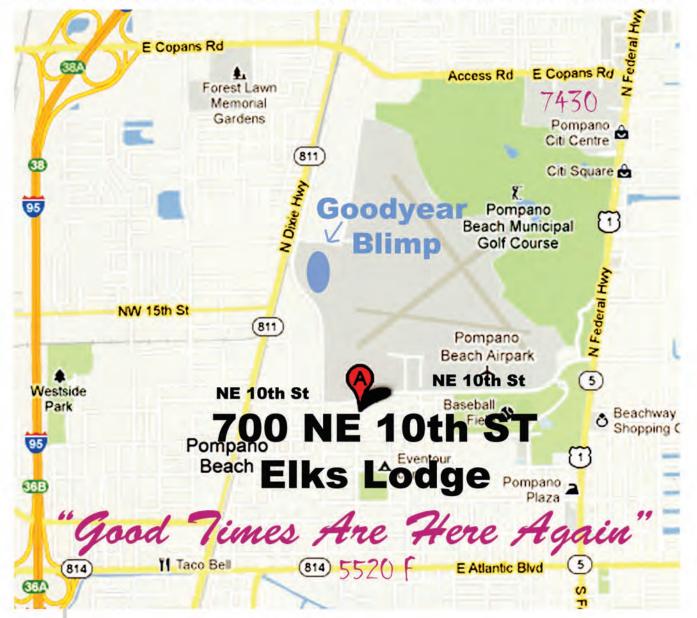

### "NEW GENERAL MEETING LOCATION" ELKS LODGE

700 NE 10th St. - Pompano Beach (South side of the Pompano Beach Airport) Between Copans and Atlantic Ave

South Side of NE 10th St - 2.5 Blocks East of Dixie

#### From The Presidents Dash GOLD COAST MARC CLUB

WE ARE MOVING! So start packing and set your Model A in a new direction. The Board has selected a new meeting place for our monthly general meetings and possibly, much, much more. Many different locations were reviewed for the new general meeting location with certain requirements needing to be met. Having a separate meeting room, central location to the majority of club members, the selection of food and pricing as well as 8329 the service provided. I am very happy to say, such a place has finally been located.

The Pompano Beach B.P.O. Elks Lodge 18908, located at 700 N.E. 10<sup>th</sup> Street, has extended the welcome mat to our club and has provided a number of different options for the club to take advantage of. The Board had its April 1<sup>st</sup> meeting at the Lodge, where we were greeted by Exalted Ruler, Jerry Hartman, who truly couldn't do enough to make us feel like longtime friends, actually more like family.

The lodge is located on NE 10<sup>th</sup> Street on Pompano Beach, east of Dixie Highway and west of US 1, on the south side of the road, just south of the home to the Goodyear Blimp. It is a fenced in area encompassing 10 acres, with an outside pavilion and many, many shade trees. The club is also scheduling the yearly judging show on Oct. 20<sup>th</sup>, as well as the Tune Up and Tube Steaks event in September.