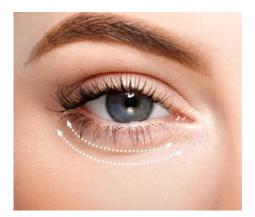

#### PERIOCULAR PEEL

Specific treatment for imperfections in the periorbital area: wrinkles in the eyelids (upper and lower) and outer sides (crow's feet), hyperpigmentations, flaccidity, loss of tissue density, under-eye circles, loss of brightness.

#### PERIOCULAR PEEL

A peel combined with microneedling around the eye area to assist with drainage and dark circles, includes full face needling. R1500

PERIOCULAR PEEL WITH MICRONEEDLING

Exclusive combination of peptides that act synergistically to reduce expression wrinkles, moisturize and improve the appearance of the skin. R1300