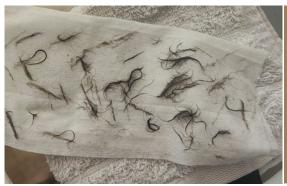

# GREEN PEEL HAIR

Discover the power of hair care with our GREEN PEEL® Energy procedure! The strength of plants and a stimulating scalp massage work together to combat hair loss and promote the restoration of hair volume.

This method is recommended if you are experiencing Receding hairline Diffuse hair loss and patchy hair loss Hair loss at the top of the head Hormonal and genetically inherited hair loss Weak and thin hair

With just three sessions, conducted monthly, improve blood circulation, metabolism, and oxygen supply to the hair follicles, strengthening the hair and making it healthier and shinier. Incorporate our Hair Boost Tonic into your routine for maximum results.

PRICE R1550

HAIR RESTORATION TREATMENT

WWW.THESKININSTITUTE.CO.ZA