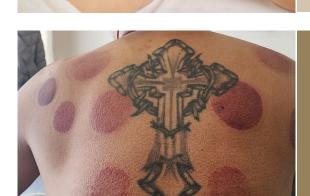

### **CUPPING TREATMENT**

Dry cupping- R200 Wet Cupping- R350 Combined with massage added R520 or R280 for half body.