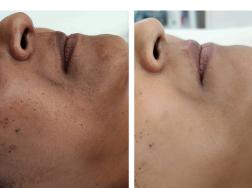

#### Dr Schrammek Glow Booster Microneedling

This treatment is a blend of active ingredients, including vitamin C, niacinamide, and licorice extract, which work together to:

- 1. Brighten and even out skin tone
- 2. Reduce the appearance of dark spots and hyperpigmentation
- 3. Improve skin elasticity and firmness
- 4. Hydrate and plump the skin

#### Dr Schrammek Rebuild Microneedling

This treatment is designed to support skin regeneration and reconstruction. It contains a blend of active ingredients, including peptides, hyaluronic acid, and glycerin, which work together to:

- 1. Stimulate collagen production for improved skin elasticity and firmness
- 2. Enhance skin hydration and plumpness
- 3. Support skin regeneration and wound healing
- 4. Reduce the appearance of fine lines and wrinkles
- 5. Improve skin texture and tone