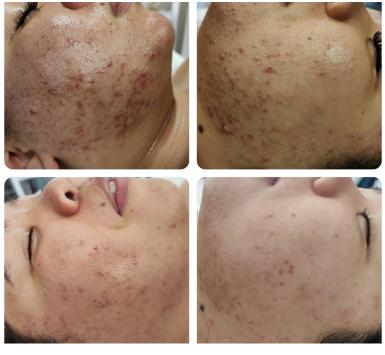

#### Blemiderm Peel

**blemiderm**® is a comprehensive method for treating different levels of severity of acne, by reducing the appearance of blemishes, intensively correcting them and improving the quality of the skin, reducing shine and refining its texture.

# ADVANCED PEELS

Depigmenting method that aids in the removal of hyperpigmentation and prevents its reappearance for a short- and long-term outcome. R16960

A professional medical method for the intensive treatment of acne-prone and seborrheic skin's. This is a package treatment which we can usually get 3/treatments out of the kit. R 8832