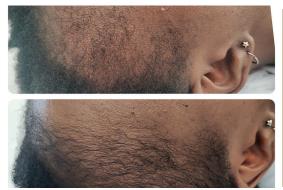

# GREEN PEEL HAIR

Discover the power of hair care with our GREEN PEEL® Energy procedure! The strength of plants and a stimulating scalp massage work together to combat hair loss and promote the restoration of hair volume.

This method is recommended if you are experiencing Receding hairline Diffuse hair loss and patchy hair loss Hair loss at the top of the head Hormonal and genetically inherited hair loss Weak and thin hair

With just three sessions, conducted monthly, improve blood circulation, metabolism, and oxygen supply to the hair follicles, strengthening the hair and making it healthier and shinier. Incorporate our Hair Boost Tonic into your routine for maximum results.

PRICE R1550

HAIR RESTORATION TREATMENT

WWW.THESKININSTITUTE.CO.ZA