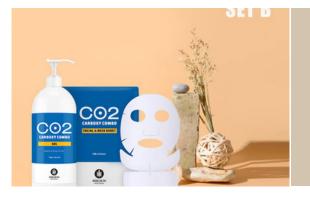

### KOREAN CARBOXY FACIAL

When carbon dioxide is absorbed by skin cells from gel, hemoglobinin red blood cells release oxygen.This process provides oxygen to the skin while simultaneously stimulating the blood circulation, metabolism, protein synthesis and disposal of skin waste. **R850** 