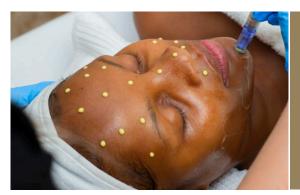

#### Dr Schrammek Glow Booster Microneedling

This treatment is a blend of active ingredients, including vitamin C, niacinamide, and licorice extract, which work together to:

- 1. Brighten and even out skin tone
- 2. Reduce the appearance of dark spots and hyperpigmentation
- 3. Improve skin elasticity and firmness
- 4. Hydrate and plump the skin

#### Dr Schrammek Rebuild Microneedling

This treatment is designed to support skin regeneration and reconstruction. It contains a blend of active ingredients, including peptides, hyaluronic acid, and glycerin, which work together to:

- 1. Stimulate collagen production for improved skin elasticity and firmness
- 2. Enhance skin hydration and plumpness
- 3. Support skin regeneration and wound healing
- 4. Reduce the appearance of fine lines and wrinkles
- 5. Improve skin texture and tone