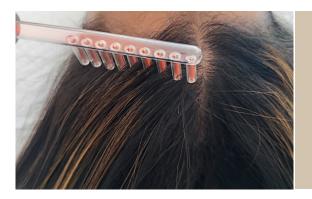

### HAIR RESTORATION

Micro needling with a PRP scalp serum serum which contains growth factors to stimulate the hair follicles, Vitamin B3 is used as well. This treatment includes High Frequency as well as a stimulating head massage. R1300

### ADVANCED HAIR RESTORATION

Superficial chemical peel is done on the scalp to exfoliate the scalp and stimulate hair follicles, prp serum micro needled into the scalp with high frequency and a stimulating massage to stimulate hair growth.

R1650