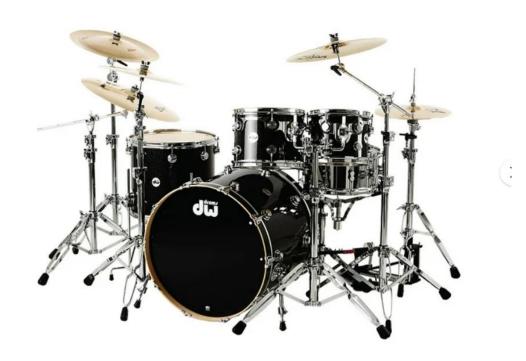

# 5 Piece Sample Kit

(This is my typical configuration)

3 SPEED

ROAD CASE FOR MIXER HI HAT SIDE OR 2 STACKABLE MILK CRATES

BLOWER FAN

**7 Piece Sample Kit** (Missing 18" Floor Tom) – This shows how the Rack Toms would be mounted. Ignore the placement of the cymbal stands.