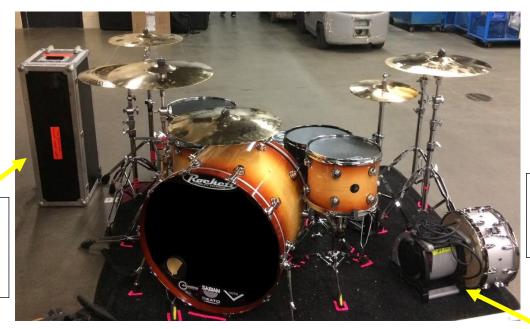

# 5 Piece Sample Kit

(This is my typical configuration)

3 SPEED

ROAD CASE FOR MIXER HI HAT SIDE OR 2 STACKABLE MILK CRATES

BLOWER FAN

**7 Piece Sample Kit** (Missing 18" Floor Tom) – This shows how the Rack Toms would be mounted. Ignore the placement of the cymbal stands.