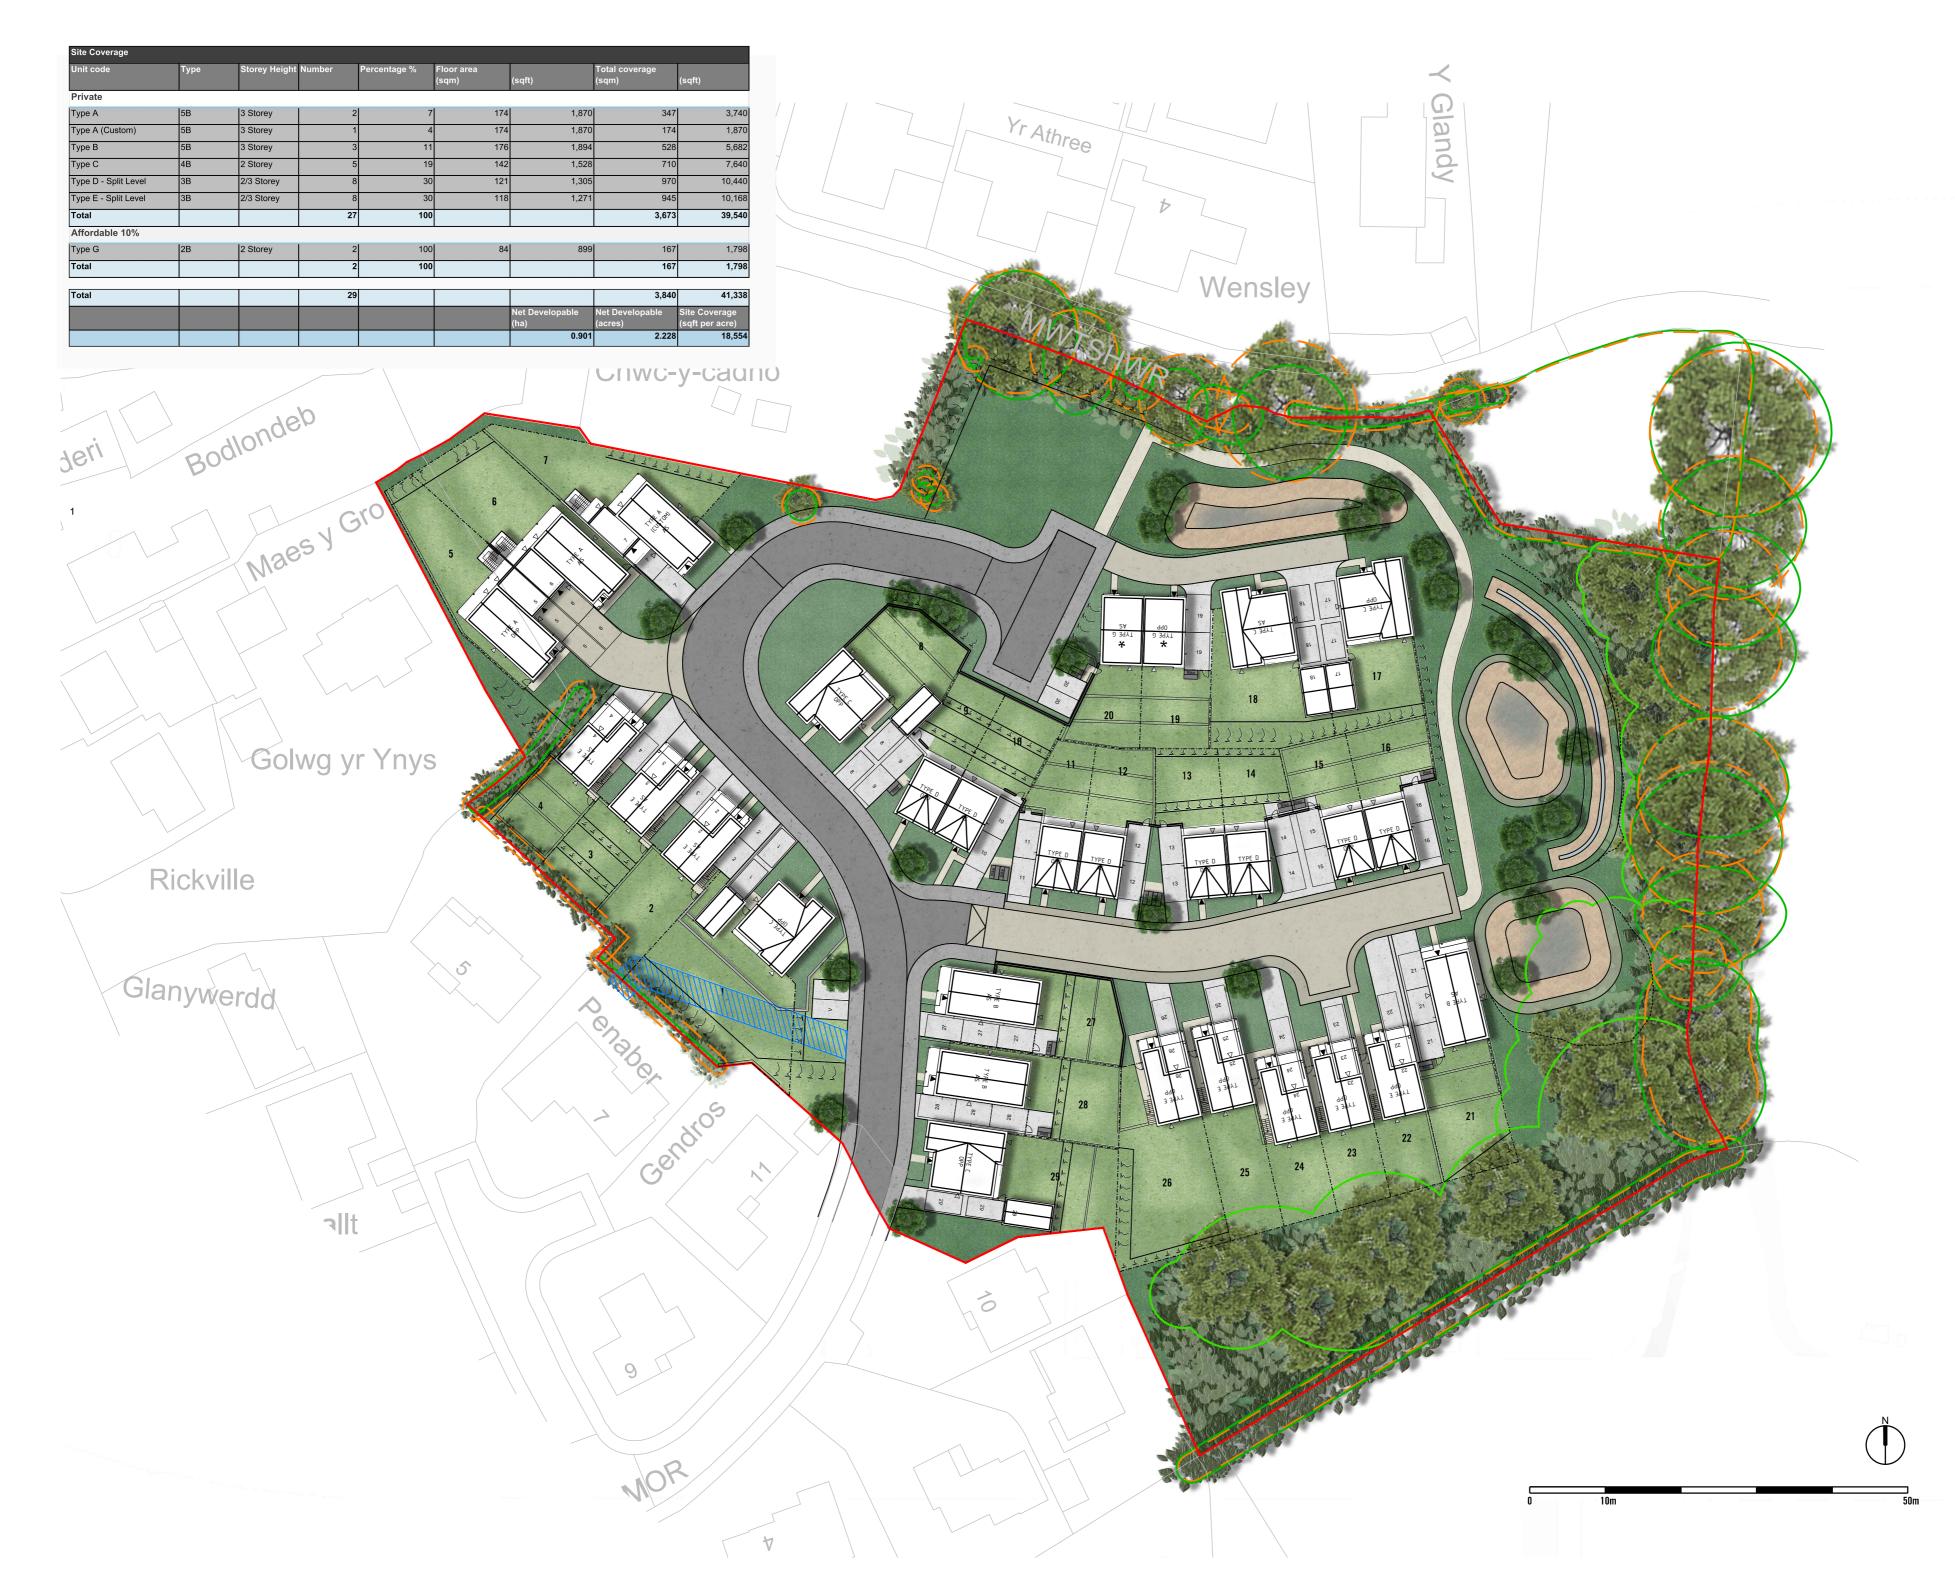

Proposed trees - please see landscape strategy for further information

Indicative representation of existing tree - see tree survey for RPA and tree specific information

Red Line Boundary - TBC by client

NOTE | Trees are indicative, tree survey to be provided

Drawing Title Proposed Site Plan

| Scale                | Project No.              |  |  |  |  |
|----------------------|--------------------------|--|--|--|--|
| 1/500- • A2          | 10498                    |  |  |  |  |
| Status               | Purpose Of Issue         |  |  |  |  |
| S1                   | Issued for co-ordination |  |  |  |  |
| Project Org          | Vol Level Form Role      |  |  |  |  |
| 10498 • RL           | • XX • ZZ • DR • A       |  |  |  |  |
| NumberRevisionSCH03E |                          |  |  |  |  |